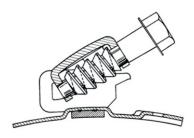

The CLD locking device is specially designed to fit our CBR band. Thanks to it tilting screw cage it is easy to adjust at proper perimeter or length.

Fastening bands are used for quick and easy tightening of flexible ducts.

| LOCKING DEVICE | MATERIAL | zinc coated steel, passivation free of Cr6+ |
|----------------|----------|---------------------------------------------|
| CLD            | SCREW    | Hexagonal head Phillips end slotted         |