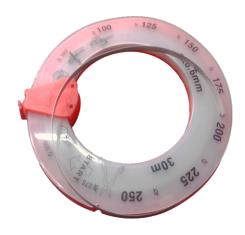

## **General description**

The CBR fastening band allows you to create a custom made fastening band.

The band is supplied in a dispenser with markings for easy and efficient cuts at the appropriate length.

## **Technical description**

|      | MATERIAL  | stainless steel AISI 430 EN |
|------|-----------|-----------------------------|
| BAND | LENGTH    | roll of 30 m                |
| CBR  | WIDTH     | 9 mm                        |
|      | THICKNESS | 0,6 mm                      |