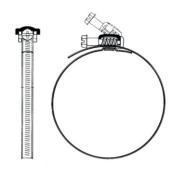

The CLD locking device is specially designed to fit our CBR band. Thanks to it tilting screw cage it is easy to adjust at proper perimeter or length.

Fastening bands are used for quick and easy tightening of flexible ducts.

| LOCKING DEVICE | MATERIAL | zinc coated steel, passivation free of Cr6+ |
|----------------|----------|---------------------------------------------|
| CLD            | SCREW    | Hexagonal head Phillips end slotted         |