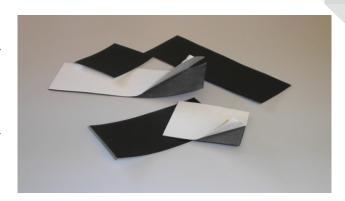

## Easyflex Self-Adhesive Fabric Pad

## **Features**

- To produce a neat, airtight and consistent joint for flexible duct connectors.
- Made from Robust or Neoprene fabric combined with a pre-glued tape for simple assembly
- Just remove the release paper backing and carefully place the pad over the joint.