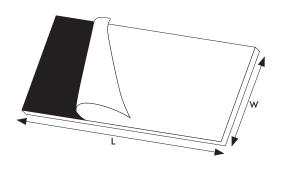

## **Features**

- To produce a neat, airtight and consistent joint for flexible duct connectors.
- Made from Robust or Neoprene fabric combined with a pre-glued tape for simple assembly
- Just remove the release paper backing and carefully place the pad over the joint.

|  | Code   | Description     | Description                                                                            | Description<br>W x L | Packaging |
|--|--------|-----------------|----------------------------------------------------------------------------------------|----------------------|-----------|
|  | 191106 | RO-ADH-50x60    | RO-Robust<br>(100 (PVC-Vinyl)<br>(140 )x60 ROX-Robust<br>x100 (PVC-Vinyl – light grey) | 50x60mm              | 100 pcs   |
|  | 191110 | RO-ADH-50x100   |                                                                                        | 50x100mm             | 100 pcs   |
|  | 191114 | RO-ADH-50x140   |                                                                                        | 50x140mm             | 100 pcs   |
|  | 198106 | ROX-ADH-50x60   |                                                                                        | 50x60mm              | 100 pcs   |
|  | 198110 | ROX-ADH-50x100  |                                                                                        | 50x100mm             | 100 pcs   |
|  | 198140 | ROX-ADH-50x140  |                                                                                        | 50x140mm             | 100 pcs   |
|  | 191206 | NEO-ADH -50x60  | . 120 . 100 p. 00                                                                      | 50x60mm              | 100 pcs   |
|  | 191210 | NEO-ADH -50x100 |                                                                                        | 50x100mm             | 100 pcs   |
|  | 191214 | NEO-ADH -50x140 |                                                                                        | 50x140mm             | 100 pcs   |