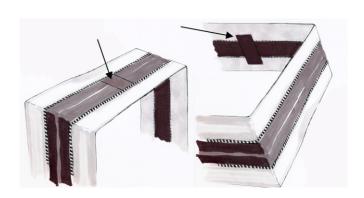

## **Features**

- To produce a neat, airtight and consistent joint for flexible duct connectors.
- Made from Robust or Neoprene fabric combined with a pre-glued tape for simple assembly
- Just remove the release paper backing and carefully place the pad over the joint.