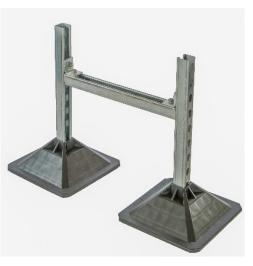

## Easyflex H FRAME KIT

The H Frame Kit is a quick and easy solution to support all cable management ducting and pipework.

H Frames are supplied in box form.

They are designed to use channel which is not supplied. As a module our manufacturing can fabricate the H Frames in house to speed up the process of installation on site.

High Density Polyethylene (HDPE)

- Designed to fit channel (not supplied)
- No penetration of waterproof roof membrane

Anti-vibration pads pre attached to feet 

Off site cutting & delivery service available