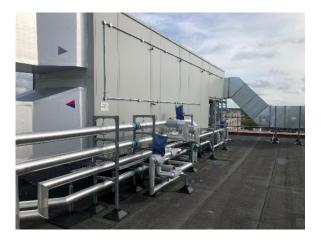

## Easyflex H FRAME KIT

The H Frame Kit is a quick and easy solution to support all cable management ducting and pipework.

H Frames are supplied in box form.

They are designed to use channel which is not supplied. As a module our manufacturing can fabricate the H Frames in house to speed up the process of installation on site.