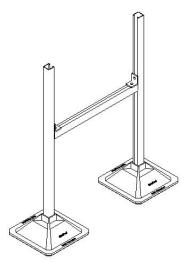

## Easyflex H FRAME KIT

The H Frame Kit is a quick and easy solution to support all cable management ducting and pipework.

H Frames are supplied in box form.

They are designed to use channel which is not supplied. As a module our manufacturing can fabricate the H Frames in house to speed up the process of installation on site.

## H Frame Kit Includes

| Product      | Quantity |  |
|--------------|----------|--|
| Plastic Feet | x 2      |  |
| Fixing Kit   | x 1      |  |