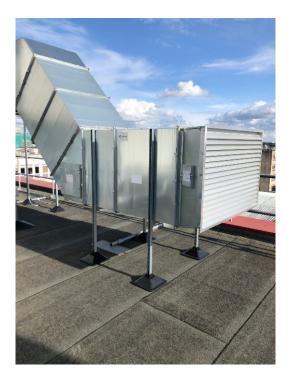

## Easyflex H FRAME KIT

The H Frame Kit is a quick and easy solution to support all cable management ducting and pipework.

H Frames are supplied in box form.

They are designed to use channel which is not supplied. As a module our manufacturing can fabricate the H Frames in house to speed up the process of installation on site.