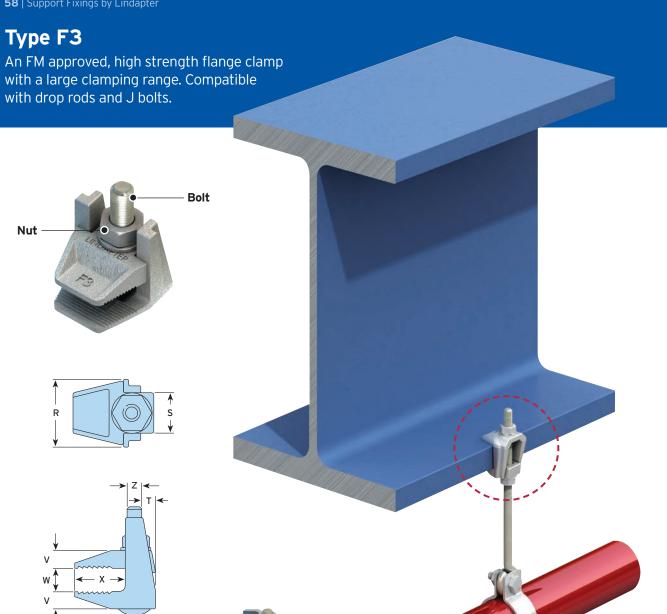

Material: Malleable iron, hot dip galvanised.

For heavier loads or wider clamping range, please see the Type F9 on page 26.

| Product<br>Code |                 |                  | Safe Working Load<br>(FOS 4:1) |                        |                       | Dimensions |    |    |    |            |
|-----------------|-----------------|------------------|--------------------------------|------------------------|-----------------------|------------|----|----|----|------------|
| With<br>Bolt    | Without<br>Bolt | Bolt<br>4.6<br>Z | Tensile                        | Clamping<br>Range<br>W | Tightening<br>Torque* | S          | Т  | V  | Х  | Width<br>R |
|                 |                 |                  | kN                             | mm                     | Nm                    | mm         | mm | mm | mm | mm         |
| F308NC          | F308NB          | М8               | 0.9                            | 2 - 25                 | 6                     | 19         | 6  | 8  | 20 | 33         |
| F310NC          | F310NB          | M10              | 1.2                            | 2 - 30                 | 20                    | 22         | 7  | 10 | 25 | 38         |
| F312NC          | F312NB          | M12              | 2.0                            | 2 - 40                 | 39                    | 29         | 9  | 12 | 35 | 49         |
| F316NC          | F316NB          | M16              | 4.0                            | 3 - 55                 | 93                    | 36         | 12 | 16 | 46 | 60         |
| F320NC          | F320NB          | M20              | 6.0                            | 5 - 70                 | 177                   | 44         | 15 | 19 | 55 | 76         |

<sup>\*</sup> Torque figures based on bolts / setscrews in an unlubricated condition. For further information on lubricated fasteners see page 72.

<sup>♦</sup> For parallel flanges only. Supplied with or without bolt.