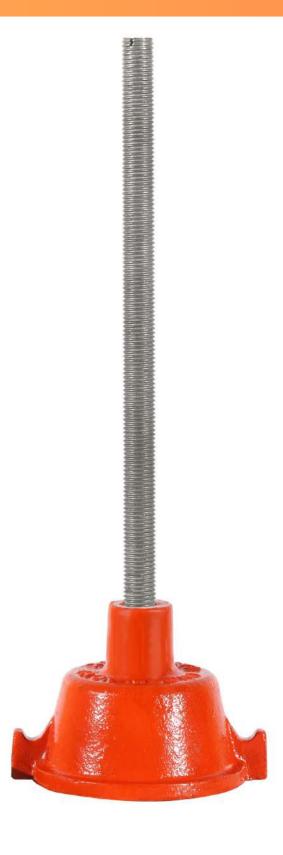

## SPRING & NEOPRENE HANGER

#### **APPLICATIONS**

**FANS** 

**AIR HANDLING UNITS** 

**FAN COIL UNITS** 

**DUCTWORK** 

**PIPING** 

- Provide high efficiency isolation from structure-borne noise and vibration.
- Used to isolate ceiling suspended sources of noise and vibration.
- Wide range of load capacities available.
- Fast and easy installation.