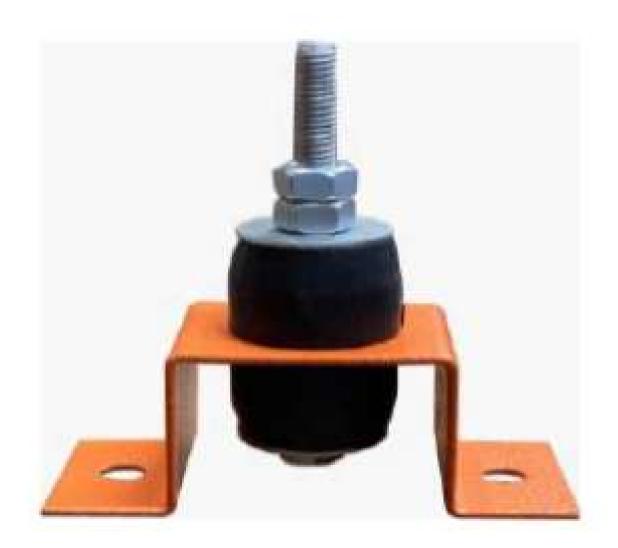

## WALL ISOLATION CLIP

#### **APPLICATIONS**

**MUSIC STUDIOS** 

**HOTEL ROOMS** 

**HOME THEATRES** 

- Creates high STC (Sound Transmission Classification) for your wall and ceiling assembly (drywalls).
- Used for vibration control of structure-borne noise as well a impact noise transmission.
- Simple, low installation costs.
- Effective upto additional 25 dB performance.
- Reliable 2 part system.
- Contributes to LEED certified buildings as they are made from recycled components.
- Designed for use with wood, steel or concrete application.