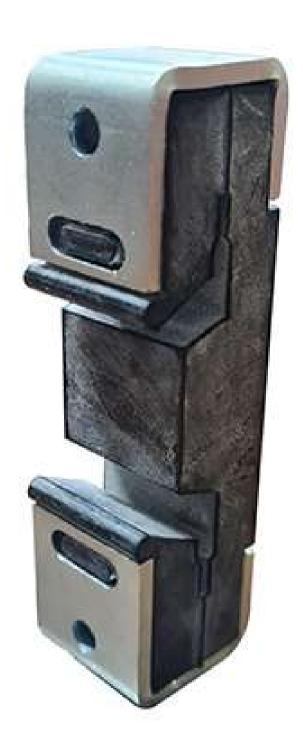

# ACOUSTICAL FURRING CLIP

#### **APPLICATIONS**

**RECORDING STUDIOS** 

**COMMERCIAL BUILDINGS** 

**THEATRES** 

**AUDITORIUMS** 

**HOTEL ROOMS** 

- Offers significantly higher STC values than drywall attached to resilient channel.
- Low cost for high performance.
- Uses natural rubber for effective sound isolation.
- Flexible snap-on clips for easy installation on drywalls.