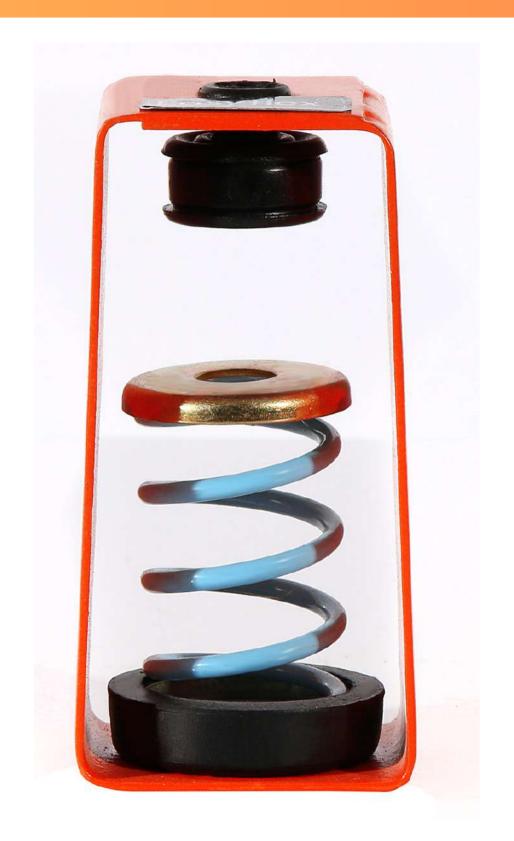

## WALL ISOLATION CLIP

#### **APPLICATIONS**

**MUSIC STUDIOS** 

**HOTEL ROOMS** 

**HOME THEATRES** 

- Creates high STC (Sound Transmission Classification) for your wall and ceiling assembly (drywalls).
- Used for vibration control of structure-borne noise as well a impact noise transmission.
- Simple, low installation costs.
- Effective upto additional 25 dB performance.
- Reliable 2 part system.
- Contributes to LEED certified buildings as they are made from recycled components.
- Designed for use with wood, steel or concrete application.