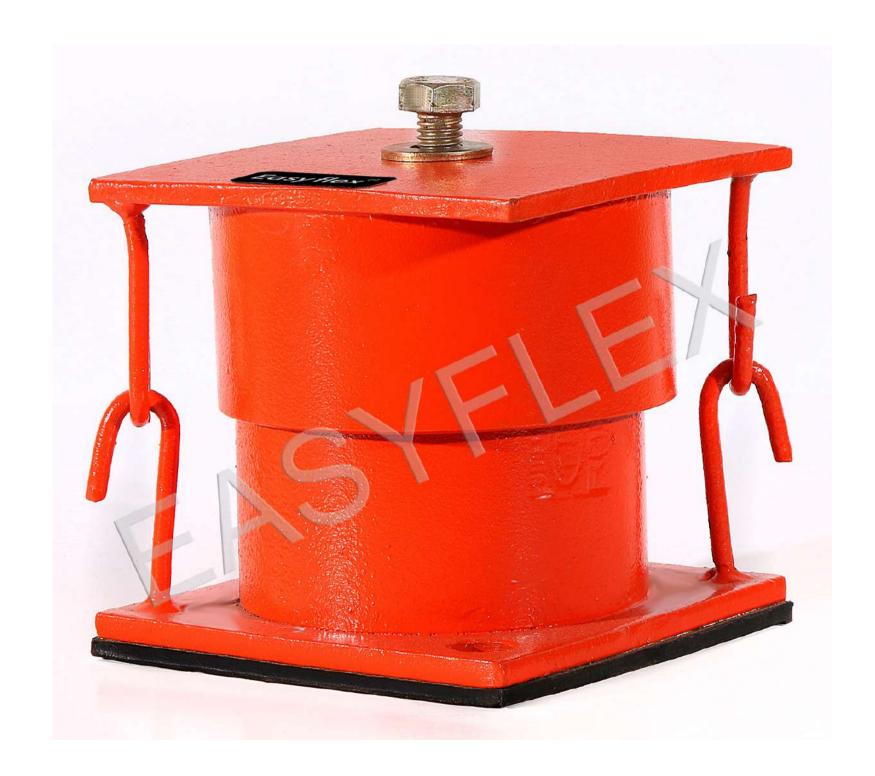

## JACK UP MOUNT

#### **APPLICATIONS**

**MUSIC STUDIOS** 

**GYMS** 

**THEATRES** 

**SWIMMING POOLS** 

**ARCHITECTURAL BUILDINGS** 

- Creates a floating floor with air gap to effectively isolate noise and vibration.
- Various load capacities available.
- Helps to create 1" to 4" air gap for effective isolation.
- Easy and fool-proof installation.