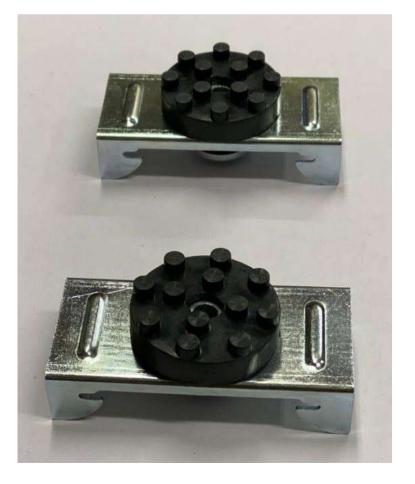

# ACOUSTICAL FURRING CLIP

#### **APPLICATIONS**

**RECORDING STUDIOS** 

**COMMERCIAL BUILDINGS** 

**THEATRES** 

**AUDITORIUMS** 

**HOTEL ROOMS** 

- Offers significantly higher STC values than drywall attached to resilient channel.
- Low cost for high performance.
- Uses natural rubber for effective sound isolation.
- Flexible snap-on clips for easy installation on drywalls.