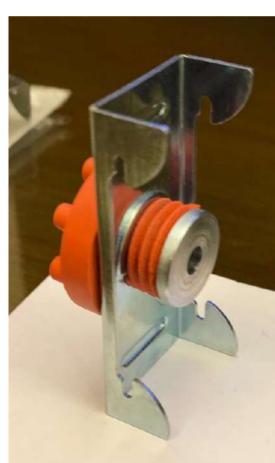

## JACK UP MOUNT

#### **APPLICATIONS**

**MUSIC STUDIOS** 

**GYMS** 

**THEATRES** 

**SWIMMING POOLS** 

**ARCHITECTURAL BUILDINGS** 

- Creates a floating floor with air gap to effectively isolate noise and vibration.
- Various load capacities available.
- Helps to create 1" to 4" air gap for effective isolation.
- Easy and fool-proof installation.