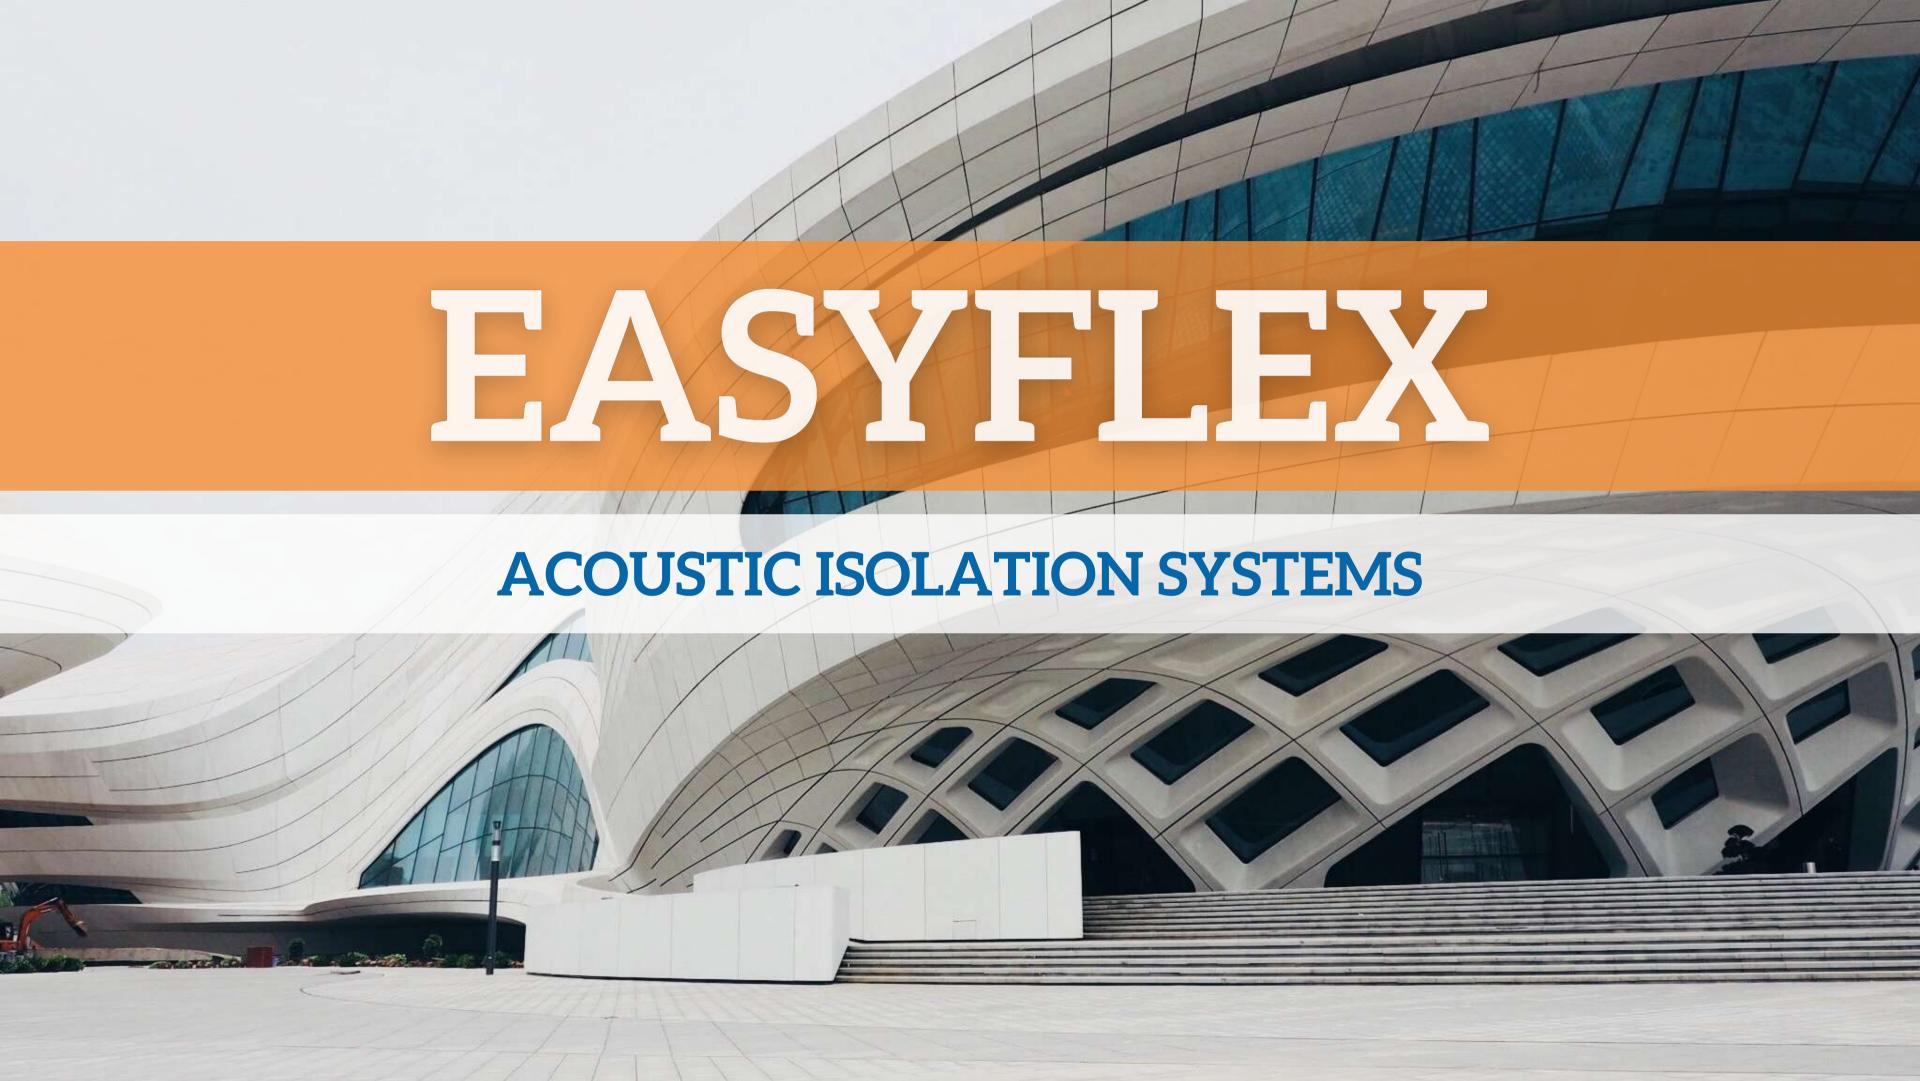

## JACK UP MOUNT

#### **APPLICATIONS**

**MUSIC STUDIOS** 

**GYMS** 

**THEATRES** 

**SWIMMING POOLS** 

**ARCHITECTURAL BUILDINGS** 

- Creates a floating floor with air gap to effectively isolate noise and vibration.
- Various load capacities available.
- Helps to create 1" to 4" air gap for effective isolation.
- Easy and fool-proof installation.