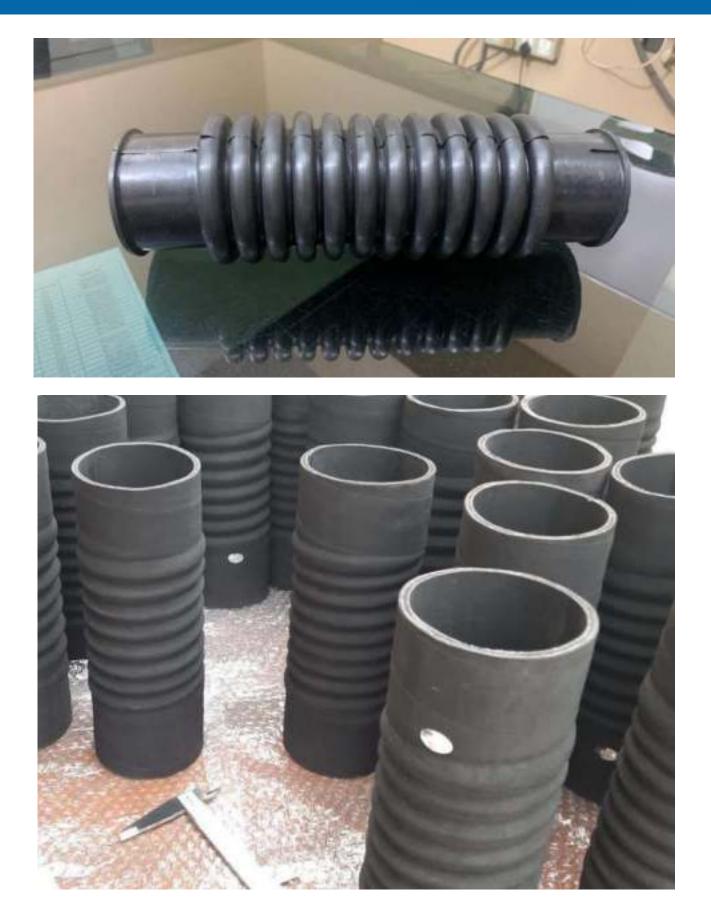

even "T" or "L" shaped. These can also be constructed with Multiple Arches.

#### **BUS DUCT BELLOWS**





# Polymers

Natural Rubber, EPDM, SBR, Neoprene, Butyl, Hypalon, Nitrile, Silicone and Viton.

Reinforcement may be square woven fabric but more commonly Nylon, Polyester or Kevalr tyre cord.

# Connections

Duct joints can be slip-ons retained by lightweight or heavy banding. Most of them are flanged and we can worked to project requirements. Mating flanges in individual pieces in carbon steel, stainless steel, aluminum or any other material can be supplied as per requirement.

## RUBBER



FAN CONNECTORS FOR CEMENT PLANTS







# ALUMINIUM



# ALUMINIUM



# STORM WATER BELLOWS



# **FLEXIBLE CONNECTIONS**



# JOINTS FOR DRAINAGE SYSTEMS











# **FLEXIBLE CONNECTIONS**





# FABRIC BOOTS



# **FLEXIBLE CONNECTIONS**

# www.easyflex.in | sumer@easyflex.in | +91 9953130201



**Rubber and Metallic Expansion Joints & Bellows** 

Vibration Isolators for Equipment

**Canvas Connections** 

# **Supports for Piping & Ducting**