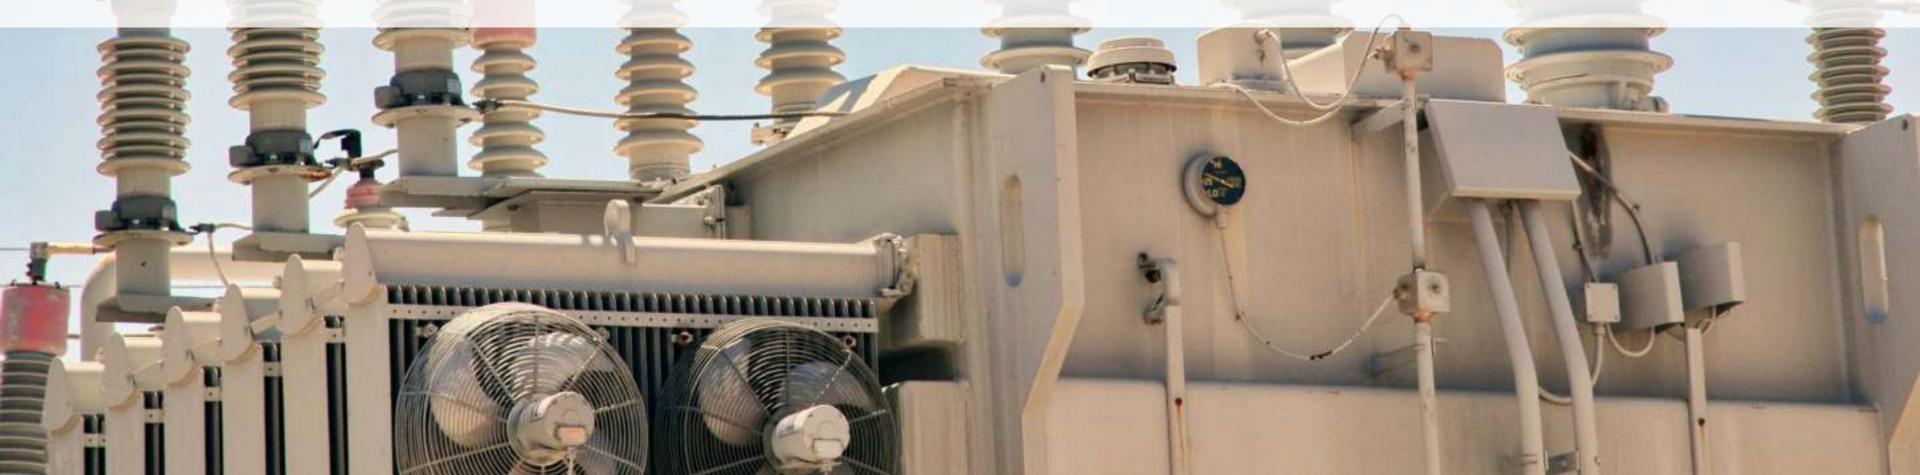

## **CHILLERS**

ELECTRICAL APPLICATIONS

DRAINAGE APPLICATIONS

# **DUTY CONDITIONS**

- Temperature : 20°C 100°C
- Pressure : PN 10 | PN 16 | PN 20
- Sizes : 25mm to 2000mm ID