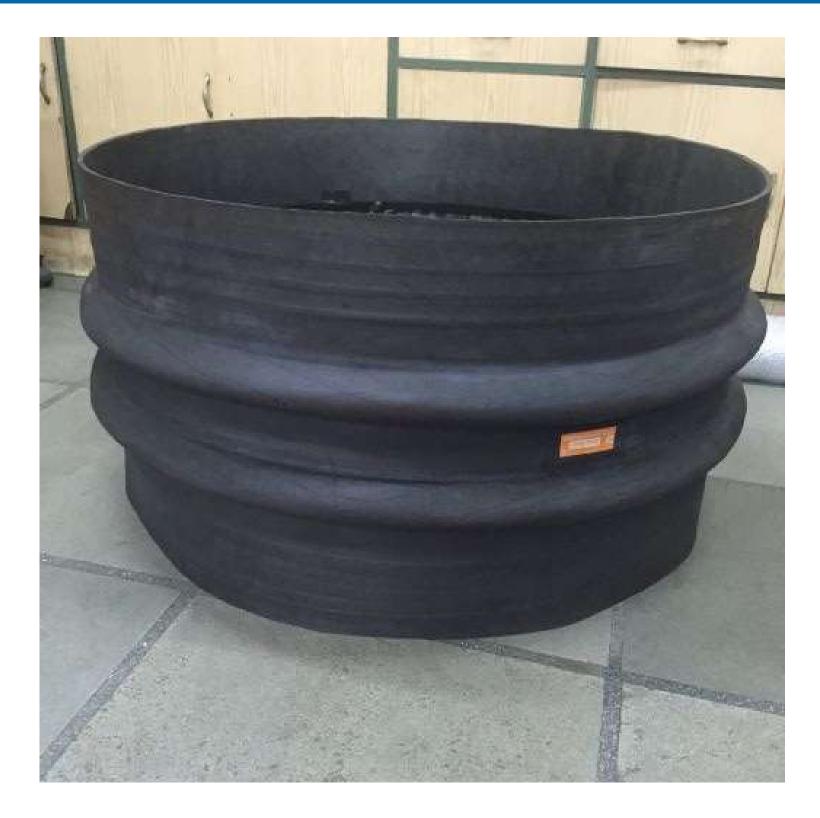

# RUBBER

- Arch Type - Floating Flanges - Bus Duct Bellows - Rubber Sleeve Joints - Rubber Bellows for Drain systems

Expansion Joints used in Electrical Bus Duct systems prevent transmission of vibration to Electrical components.

# **BUS DUCT BELLOWS**

#### **BUS DUCT BELLOWS**

# Connections

Duct joints can be slip-ons retained by lightweight or heavy banding. Most of them are flanged and we can worked to project requirements. Mating flanges in individual pieces in carbon steel, stainless steel, aluminum or any other material can be supplied as per requirement.