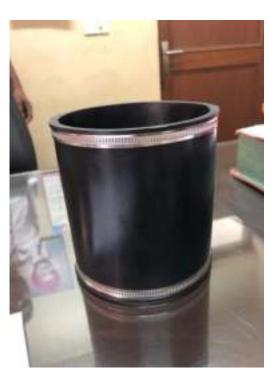

# **BUS DUCT BELLOWS**

#### Easyflex is OEM Supplier of bellows to NTPC & BHEL

They can be round, square, rectangular, even "T" or "L" shaped. These can also be constructed with Multiple Arches.

#### **BUS DUCT BELLOWS**

# Connections

Duct joints can be slip-ons retained by lightweight or heavy banding. Most of them are flanged and we can worked to project requirements. Mating flanges in individual pieces in carbon steel, stainless steel, aluminum or any other material can be supplied as per requirement.