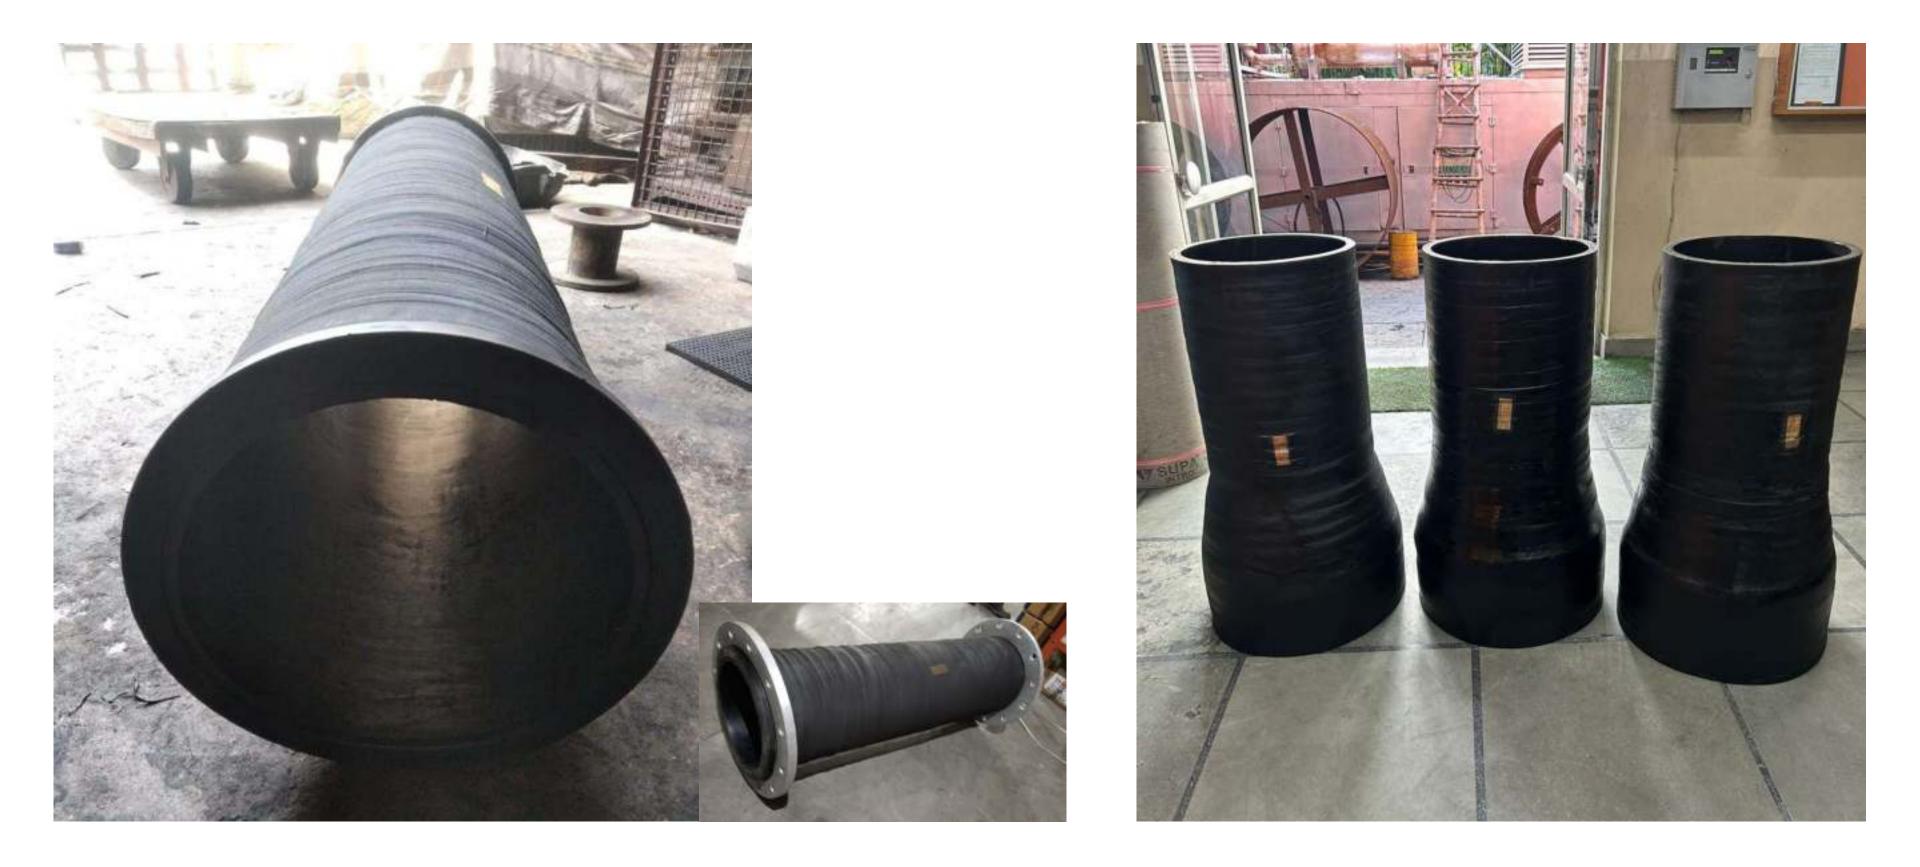

ped. These can also be constructed with Multiple Arches.

#### **BUS DUCT BELLOWS**





# Polymers

Natural Rubber, EPDM, SBR, Neoprene, Butyl, Hypalon, Nitrile, Silicone and Viton.

Reinforcement may be square woven fabric but more commonly Nylon, Polyester or Kevalr tyre cord.

# Connections

Duct joints can be slip-ons retained by lightweight or heavy banding. Most of them are flanged and we can worked to project requirements. Mating flanges in individual pieces in carbon steel, stainless steel, aluminum or any other material can be supplied as per requirement.

## RUBBER



FAN CONNECTORS FOR CEMENT PLANTS







# ALUMINIUM



# ALUMINIUM



# STORM WATER BELLOWS



# **FLEXIBLE CONNECTIONS**



# JOINTS FOR DRAINAGE SYSTEMS











# **FLEXIBLE CONNECTIONS**





# FABRIC BOOTS



# **FLEXIBLE CONNECTIONS**

# www.easyflex.in | sumer@easyflex.in | +91 9953130201



**Rubber and Metallic Expansion Joints & Bellows** 

Vibration Isolators for Equipment

**Canvas Connections** 

# **Supports for Piping & Ducting**