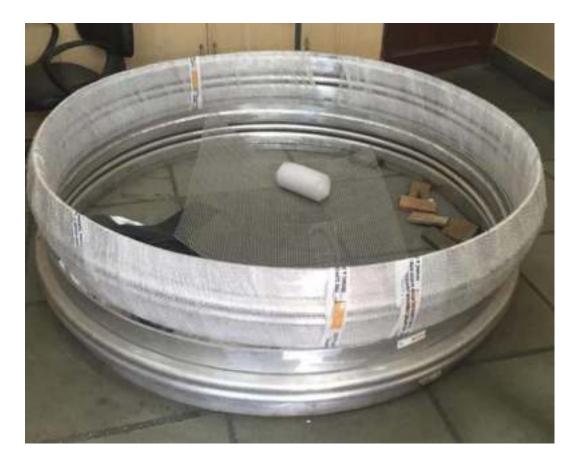

NTS

#### CHOICE OF ARCHES

# **BUS DUCT BELLOWS**

# RUBBER

#### Easyflex is OEM Supplier of bellows to NTPC & BHEL



They can be round, square, rectangular, even "T" or "L" shaped. These can also be constructed with Multiple Arches.

#### **BUS DUCT BELLOWS**





# Polymers

Natural Rubber, EPDM, SBR, Neoprene, Butyl, Hypalon, Nitrile, Silicone and Viton.

Reinforcement may be square woven fabric but more commonly Nylon, Polyester or Kevalr tyre cord.

# Connections

Duct joints can be slip-ons retained by lightweight or heavy banding. Most of them are flanged and we can worked to project requirements. Mating flanges in individual pieces in carbon steel, stainless steel, aluminum or any other material can be supplied as per requirement.

## RUBBER



FAN CONNECTORS FOR CEMENT PLANTS







# ALUMINIUM



# ALUMINIUM



# STORM WATER BELLOWS



# **FLEXIBLE CONNECTIONS**



# JOINTS FOR DRAINAGE SYSTEMS











# **FLEXIBLE CONNECTIONS**





# FABRIC BOOTS



# **FLEXIBLE CONNECTIONS**

# www.easyflex.in | sumer@easyflex.in | +91 9953130201



**Rubber and Metallic Expansion Joints & Bellows** 

Vibration Isolators for Equipment

**Canvas Connections** 

# **Supports for Piping & Ducting**