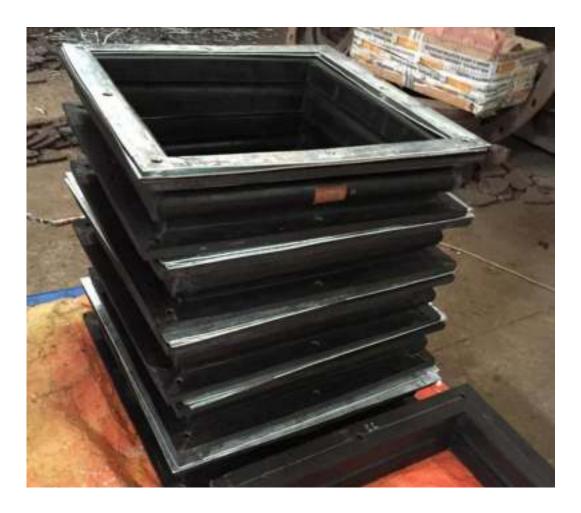

#### Easyflex is OEM Supplier of bellows to NTPC & BHEL

They can be round, square, rectangular, even "T" or "L" shaped. These can also be constructed with Multiple Arches.

# Connections

Duct joints can be slip-ons retained by lightweight or heavy banding. Most of them are flanged and we can worked to project requirements. Mating flanges in individual pieces in carbon steel, stainless steel, aluminum or any other material can be supplied as per requirement.