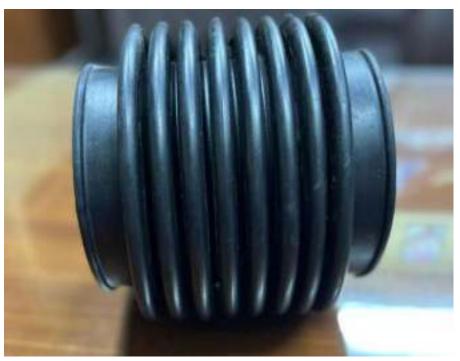

# RUBBER

- Arch Type - Floating Flanges - Bus Duct Bellows - Rubber Sleeve Joints - Rubber Bellows for Drain systems

Expansion Joints used in Electrical Bus Duct systems prevent transmission of vibration to Electrical components.

# JOINTS FOR DRAINAGE SYSTEMS