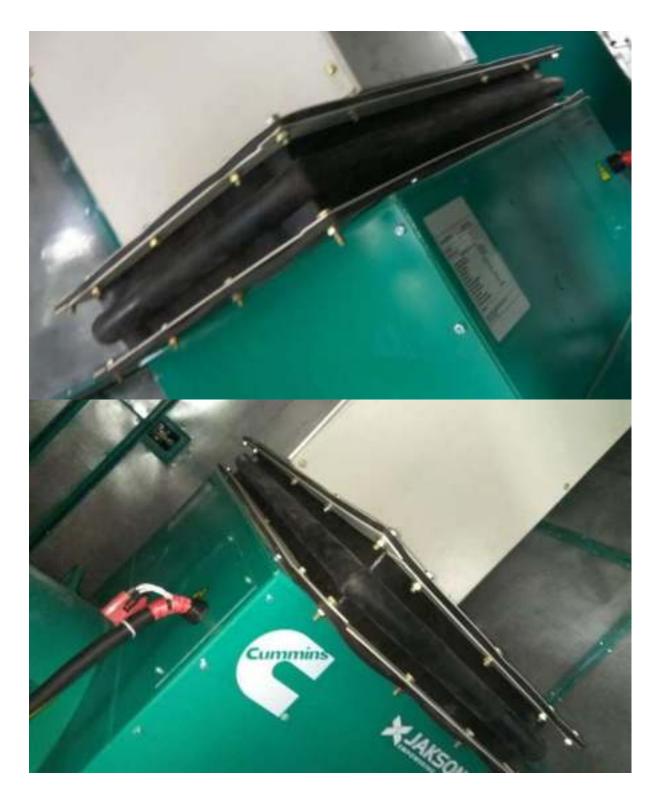

# RUBBER

- Arch Type - Floating Flanges - Bus Duct Bellows - Rubber Sleeve Joints - Rubber Bellows for Drain systems

Expansion Joints used in Electrical Bus Duct systems prevent transmission of vibration to Electrical components.

# **BUS DUCT BELLOWS**

#### **BUS DUCT BELLOWS**

# Connections

Duct joints can be slip-ons retained by lightweight or heavy banding. Most of them are flanged and we can worked to project requirements. Mating flanges in individual pieces in carbon steel, stainless steel, aluminum or any other material can be supplied as per requirement.