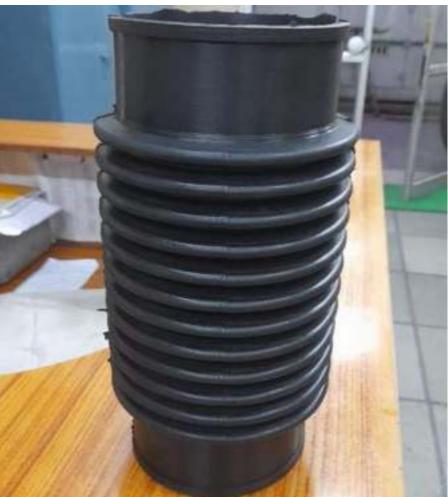

be round, square, rectangular, even "T" or "L" shaped. These can also be constructed with Multiple Arches.

#### **BUS DUCT BELLOWS**





# Polymers

Natural Rubber, EPDM, SBR, Neoprene, Butyl, Hypalon, Nitrile, Silicone and Viton.

Reinforcement may be square woven fabric but more commonly Nylon, Polyester or Kevalr tyre cord.

# Connections

Duct joints can be slip-ons retained by lightweight or heavy banding. Most of them are flanged and we can worked to project requirements. Mating flanges in individual pieces in carbon steel, stainless steel, aluminum or any other material can be supplied as per requirement.

## RUBBER



FAN CONNECTORS FOR CEMENT PLANTS







# ALUMINIUM



# ALUMINIUM



# STORM WATER BELLOWS



# **FLEXIBLE CONNECTIONS**



# JOINTS FOR DRAINAGE SYSTEMS











# **FLEXIBLE CONNECTIONS**





# FABRIC BOOTS



# **FLEXIBLE CONNECTIONS**

# www.easyflex.in | sumer@easyflex.in | +91 9953130201



**Rubber and Metallic Expansion Joints & Bellows** 

Vibration Isolators for Equipment

**Canvas Connections** 

# **Supports for Piping & Ducting**