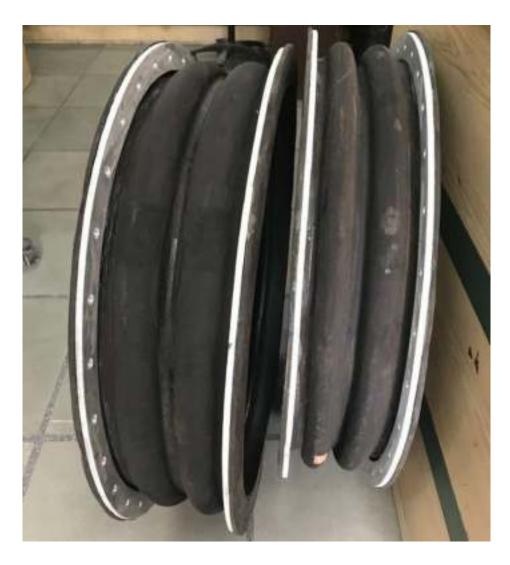

# RUBBER

- Arch Type - Floating Flanges - Bus Duct Bellows - Rubber Sleeve Joints - Rubber Bellows for Drain systems

Expansion Joints used in Electrical Bus Duct systems prevent transmission of vibration to Electrical components.

# **BUS DUCT BELLOWS**

#### **BUS DUCT BELLOWS**

# Connections

Duct joints can be slip-ons retained by lightweight or heavy banding. Most of them are flanged and we can worked to project requirements. Mating flanges in individual pieces in carbon steel, stainless steel, aluminum or any other material can be supplied as per requirement.