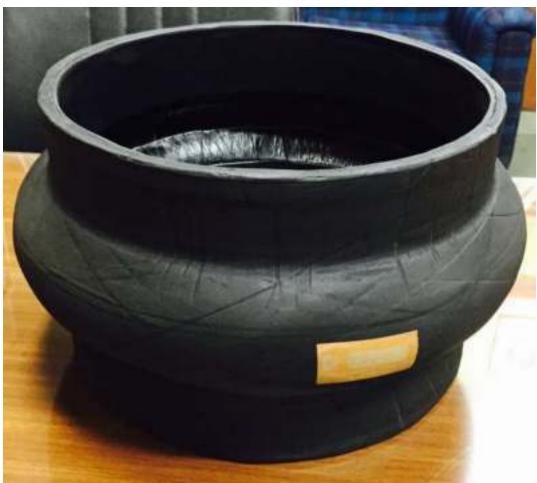

can be round, square, rectangular, even "T" or "L" shaped. These can also be constructed with Multiple Arches.

#### **BUS DUCT BELLOWS**





# Polymers

Natural Rubber, EPDM, SBR, Neoprene, Butyl, Hypalon, Nitrile, Silicone and Viton.

Reinforcement may be square woven fabric but more commonly Nylon, Polyester or Kevalr tyre cord.

# Connections

Duct joints can be slip-ons retained by lightweight or heavy banding. Most of them are flanged and we can worked to project requirements. Mating flanges in individual pieces in carbon steel, stainless steel, aluminum or any other material can be supplied as per requirement.

## RUBBER



FAN CONNECTORS FOR CEMENT PLANTS







# ALUMINIUM



# ALUMINIUM



# STORM WATER BELLOWS



# **FLEXIBLE CONNECTIONS**



# JOINTS FOR DRAINAGE SYSTEMS











# **FLEXIBLE CONNECTIONS**





# FABRIC BOOTS



# **FLEXIBLE CONNECTIONS**

# www.easyflex.in | sumer@easyflex.in | +91 9953130201



**Rubber and Metallic Expansion Joints & Bellows** 

Vibration Isolators for Equipment

**Canvas Connections** 

# **Supports for Piping & Ducting**