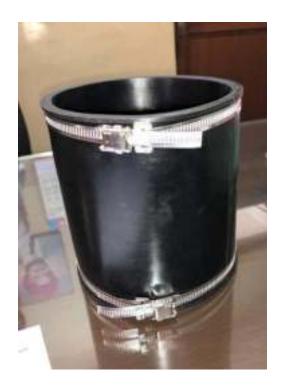

# **BUS DUCT BELLOWS**

#### Easyflex is OEM Supplier of bellows to NTPC & BHEL

They can be round, square, rectangular, even "T" or "L" shaped. These can also be constructed with Multiple Arches.

#### **BUS DUCT BELLOWS**

# Connections

Duct joints can be slip-ons retained by lightweight or heavy banding. Most of them are flanged and we can worked to project requirements. Mating flanges in individual pieces in carbon steel, stainless steel, aluminum or any other material can be supplied as per requirement.