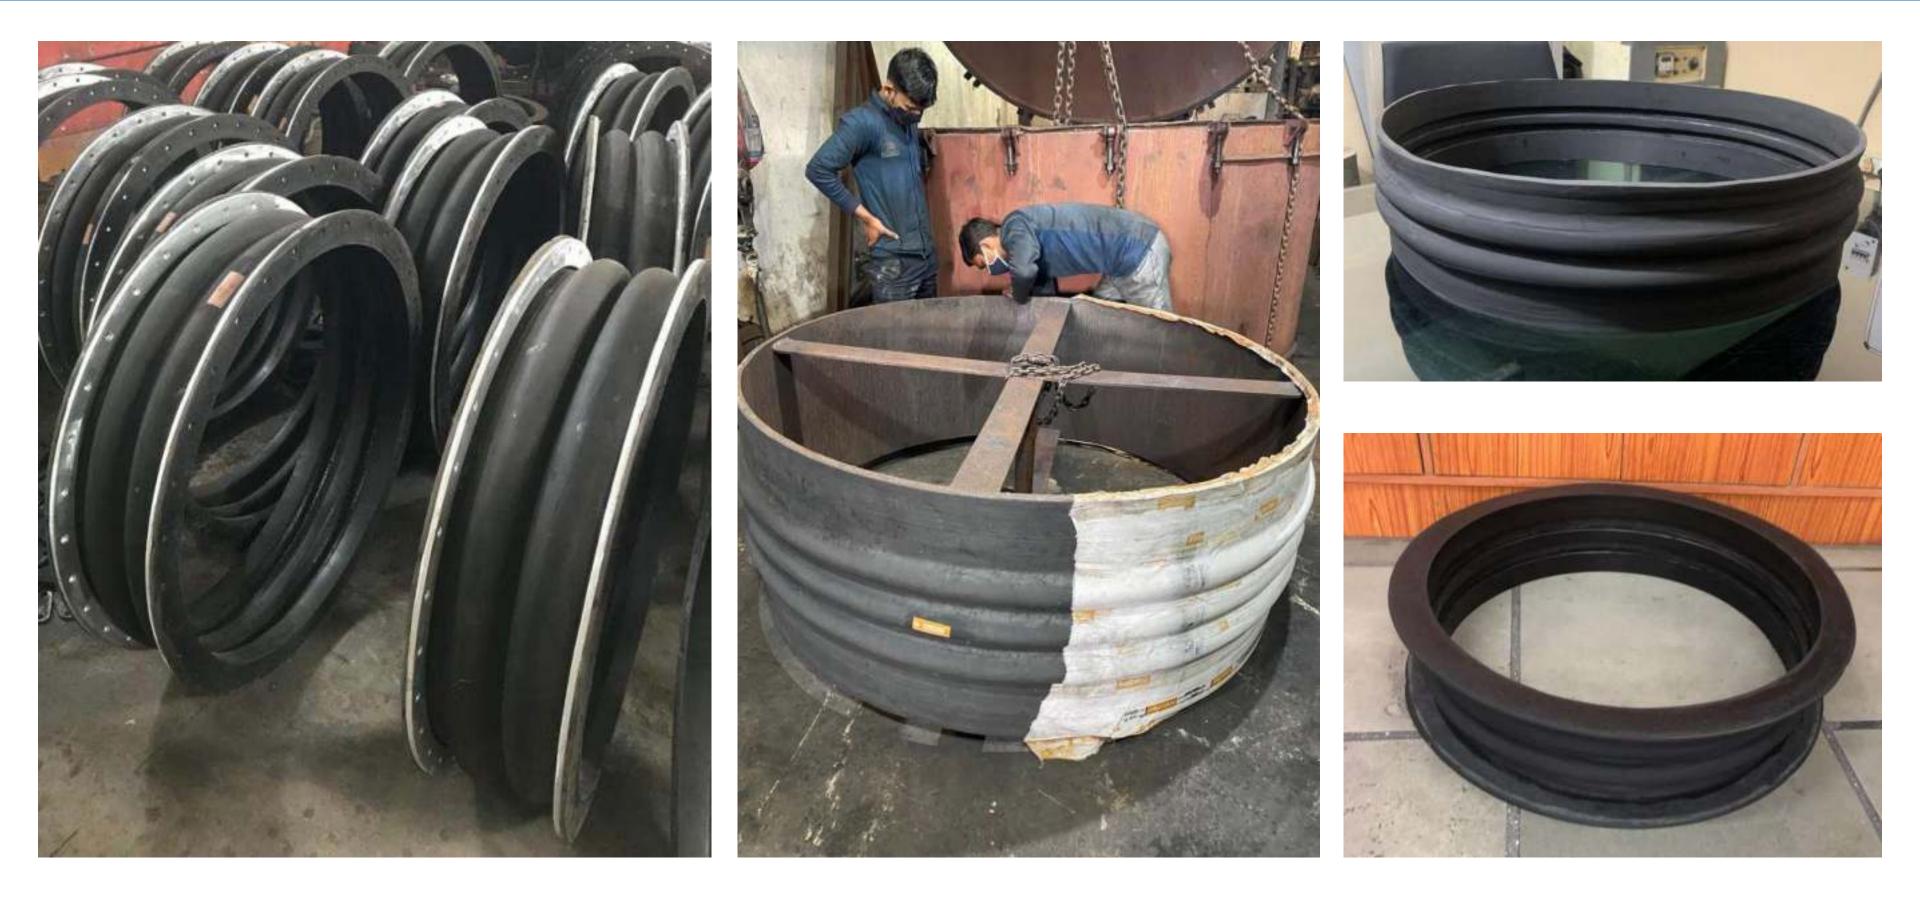

# **RUBBER EXPANSION JOINTS & BELLOWS**

#### CHOICE OF ARCHES

#### Easyflex is OEM Supplier of bellows to NTPC & BHEL

They can be round, square, rectangular, even "T" or "L" shaped. These can also be constructed with Multiple Arches.