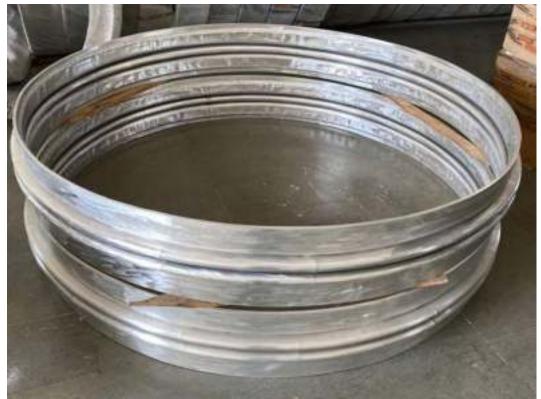

S

#### CHOICE OF ARCHES

# **BUS DUCT BELLOWS**

# RUBBER

#### Easyflex is OEM Supplier of bellows to NTPC & BHEL



They can be round, square, rectangular, even "T" or "L" shaped. These can also be constructed with Multiple Arches.

#### **BUS DUCT BELLOWS**





# Polymers

Natural Rubber, EPDM, SBR, Neoprene, Butyl, Hypalon, Nitrile, Silicone and Viton.

Reinforcement may be square woven fabric but more commonly Nylon, Polyester or Kevalr tyre cord.

# Connections

Duct joints can be slip-ons retained by lightweight or heavy banding. Most of them are flanged and we can worked to project requirements. Mating flanges in individual pieces in carbon steel, stainless steel, aluminum or any other material can be supplied as per requirement.

## RUBBER



FAN CONNECTORS FOR CEMENT PLANTS







# ALUMINIUM



# ALUMINIUM



# STORM WATER BELLOWS



# **FLEXIBLE CONNECTIONS**



# JOINTS FOR DRAINAGE SYSTEMS











# **FLEXIBLE CONNECTIONS**





# FABRIC BOOTS



# **FLEXIBLE CONNECTIONS**

# www.easyflex.in | sumer@easyflex.in | +91 9953130201



**Rubber and Metallic Expansion Joints & Bellows** 

Vibration Isolators for Equipment

**Canvas Connections** 

# **Supports for Piping & Ducting**