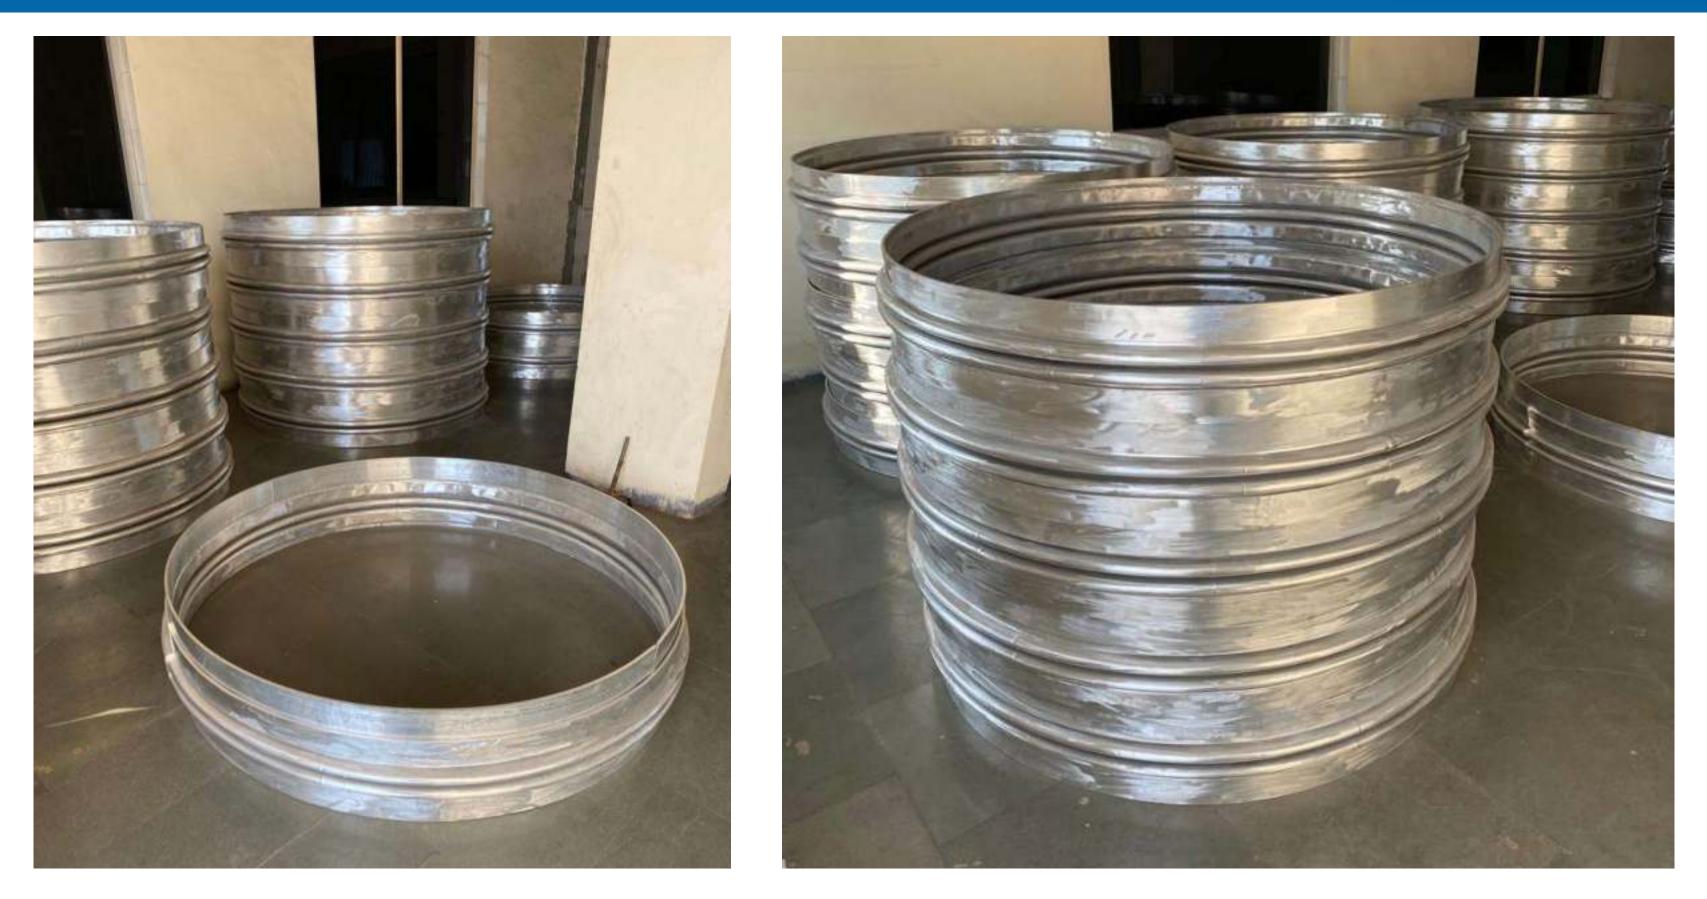

ARCHES

# **BUS DUCT BELLOWS**

# RUBBER

#### Easyflex is OEM Supplier of bellows to NTPC & BHEL



They can be round, square, rectangular, even "T" or "L" shaped. These can also be constructed with Multiple Arches.

#### **BUS DUCT BELLOWS**





# Polymers

Natural Rubber, EPDM, SBR, Neoprene, Butyl, Hypalon, Nitrile, Silicone and Viton.

Reinforcement may be square woven fabric but more commonly Nylon, Polyester or Kevalr tyre cord.

# Connections

Duct joints can be slip-ons retained by lightweight or heavy banding. Most of them are flanged and we can worked to project requirements. Mating flanges in individual pieces in carbon steel, stainless steel, aluminum or any other material can be supplied as per requirement.

## RUBBER



FAN CONNECTORS FOR CEMENT PLANTS







# ALUMINIUM



# ALUMINIUM



# STORM WATER BELLOWS



# **FLEXIBLE CONNECTIONS**



# JOINTS FOR DRAINAGE SYSTEMS











# **FLEXIBLE CONNECTIONS**





# FABRIC BOOTS



# **FLEXIBLE CONNECTIONS**

# www.easyflex.in | sumer@easyflex.in | +91 9953130201



**Rubber and Metallic Expansion Joints & Bellows** 

Vibration Isolators for Equipment

**Canvas Connections** 

# **Supports for Piping & Ducting**