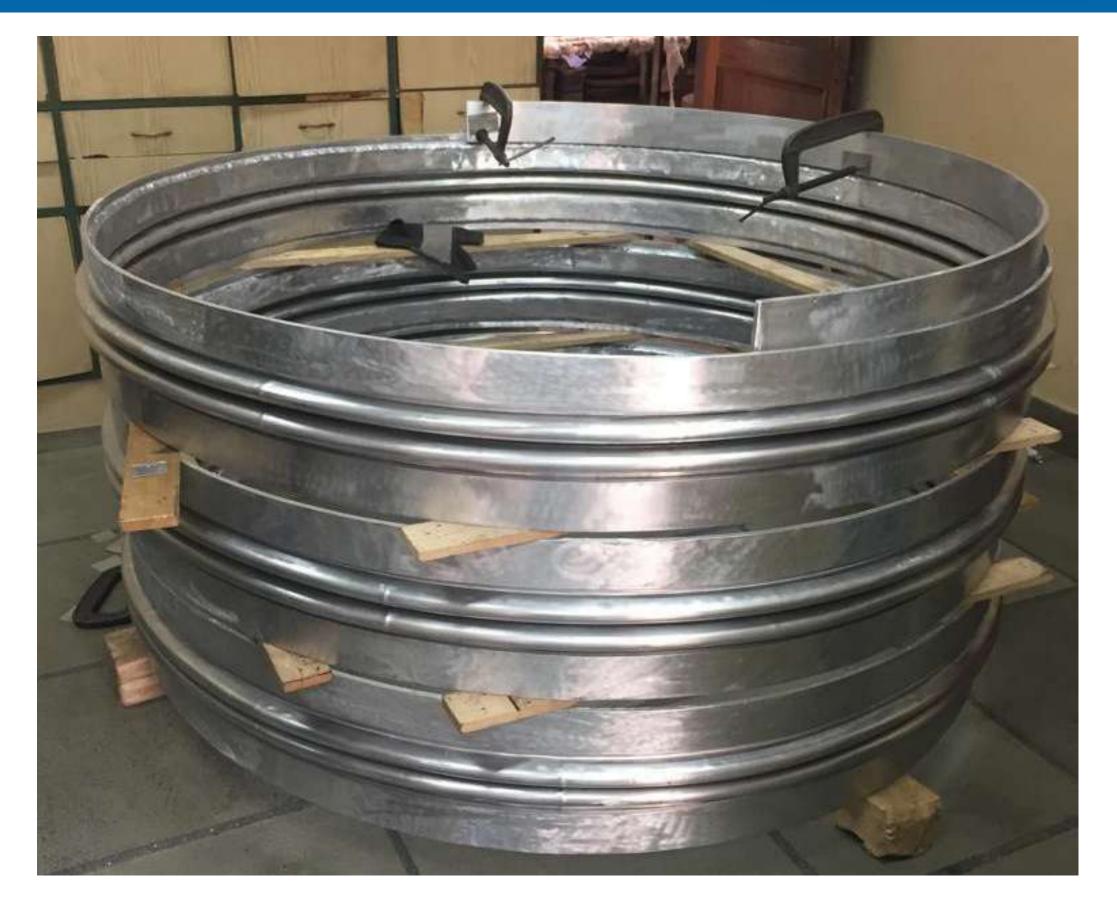

#### CHOICE OF ARCHES

# **BUS DUCT BELLOWS**

# RUBBER

#### Easyflex is OEM Supplier of bellows to NTPC & BHEL



They can be round, square, rectangular, even "T" or "L" shaped. These can also be constructed with Multiple Arches.

#### **BUS DUCT BELLOWS**





# Polymers

Natural Rubber, EPDM, SBR, Neoprene, Butyl, Hypalon, Nitrile, Silicone and Viton.

Reinforcement may be square woven fabric but more commonly Nylon, Polyester or Kevalr tyre cord.

# Connections

Duct joints can be slip-ons retained by lightweight or heavy banding. Most of them are flanged and we can worked to project requirements. Mating flanges in individual pieces in carbon steel, stainless steel, aluminum or any other material can be supplied as per requirement.

## RUBBER



FAN CONNECTORS FOR CEMENT PLANTS







# ALUMINIUM



# ALUMINIUM



# STORM WATER BELLOWS



# **FLEXIBLE CONNECTIONS**



# JOINTS FOR DRAINAGE SYSTEMS











# **FLEXIBLE CONNECTIONS**





# FABRIC BOOTS



# **FLEXIBLE CONNECTIONS**

# www.easyflex.in | sumer@easyflex.in | +91 9953130201



**Rubber and Metallic Expansion Joints & Bellows** 

Vibration Isolators for Equipment

**Canvas Connections** 

# **Supports for Piping & Ducting**