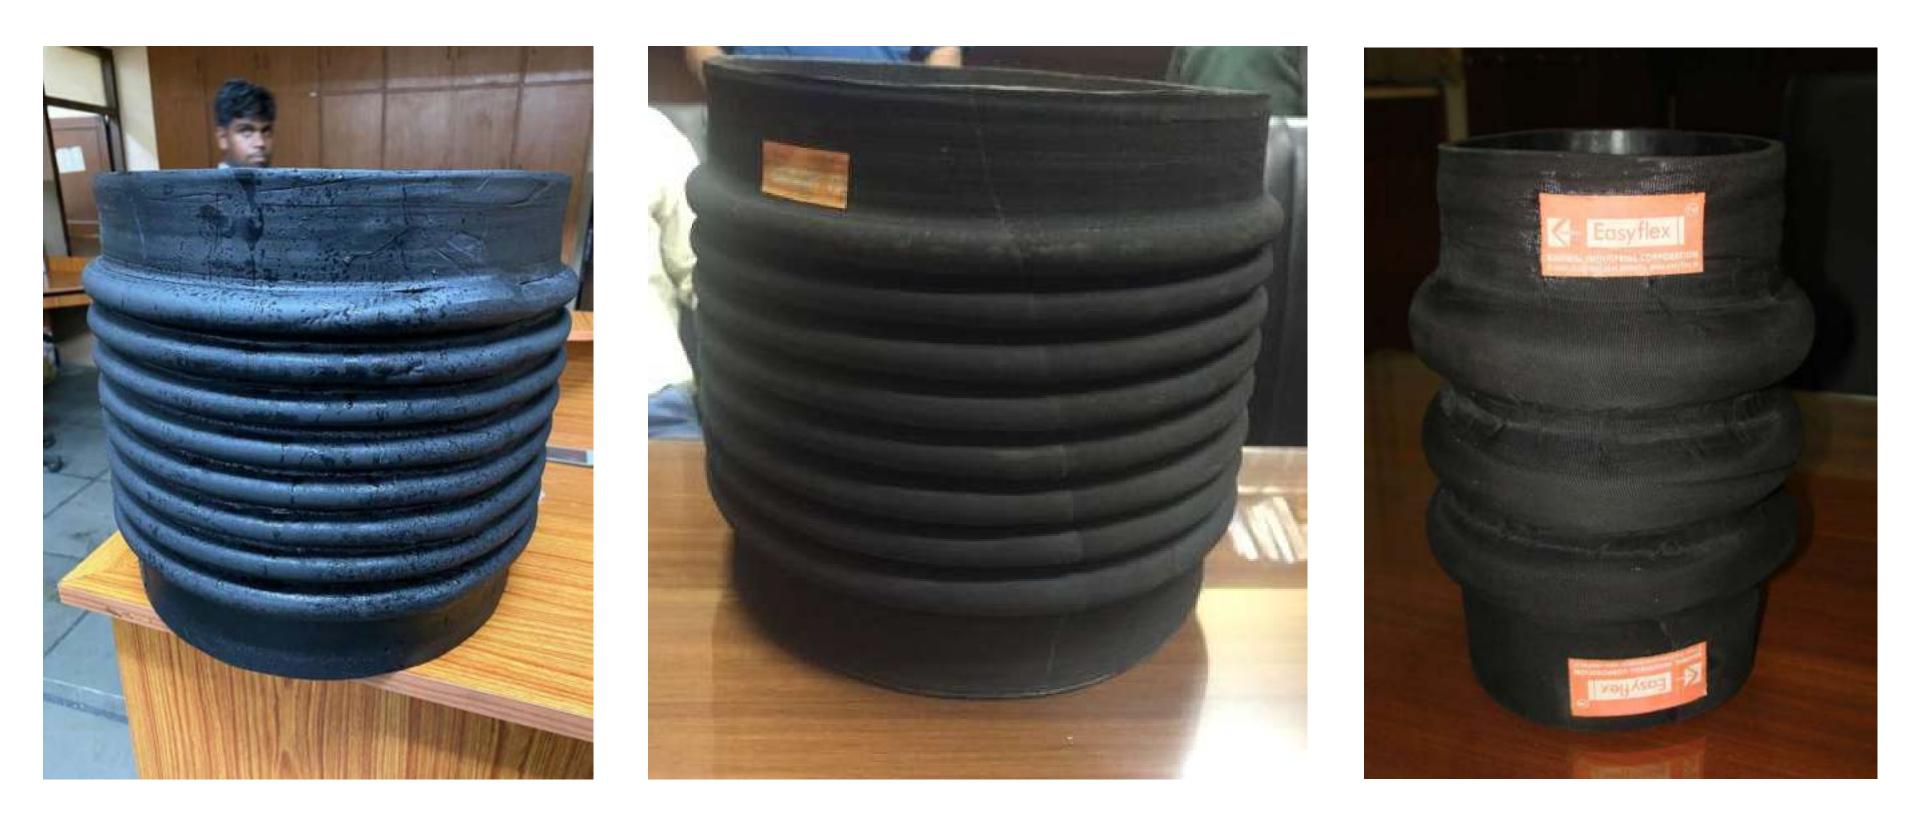

# **BUS DUCT BELLOWS**

#### Easyflex is OEM Supplier of bellows to NTPC & BHEL

They can be round, square, rectangular, even "T" or "L" shaped. These can also be constructed with Multiple Arches.

#### **BUS DUCT BELLOWS**