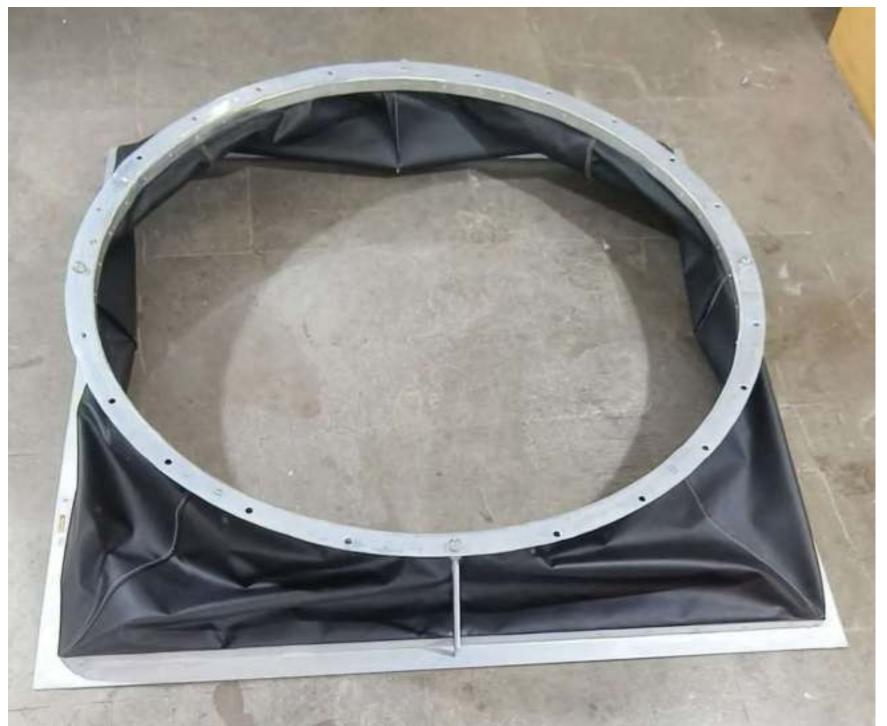

### **FABRIC**

AIR HANDLING UNITS

**AXIAL FANS** 

**BLOWERS** 

AIR POLLUTION SYSTEMS

INDUSTRIAL DUCTING

### **DUTY CONDITIONS**

- Materials: PVC | NEOPRENE | SILICONE
- Fabric only | GI Strip Connector | Flanged Connector
- Sizes: 150.200.300.350.1000.1500mm width
- 45x60|100|150.70x100|150

### **FLEXIBLE DUCT CONNECTORS**

- Fabric Rolls
- Fire Rated Fabric
- Fabrics with GI Strip
- Fibreglass Insulated Fabric
- 2 Ply Fabrics | Double Canvas
- Factory Fabricated Flanged Connectors

# FLEXIBLE DUCT CONNECTORS

Air Duct installation connected with **Fans**, **Blowers** and **Air Handling Units** transmit noise and vibration throughout the entire ducting

Flexible Connections in the form of **Fabric Rolls** or **Flanged Connectors** help isolate noise and vibrations from Air Handling Units

- UL Listed Fabrics
- NFPA Approved
- Fire Rated & Retardant
- Available in Rox, Neoprene,
   Silicone and Insulated Fibre glass
- For temperature ranges upto 260°C
- Customised to Round,
   Rectangular and Square connectors
- Also available for Double
   Duct applications