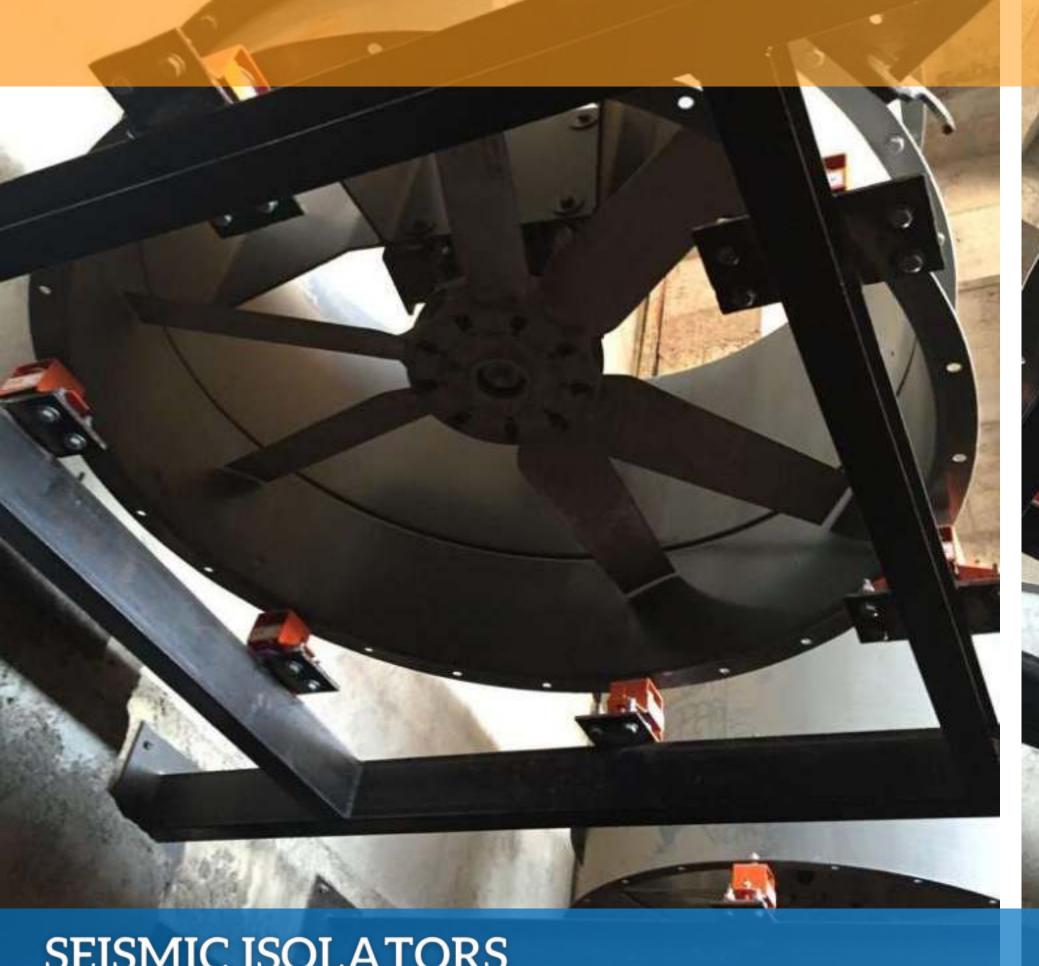

# VENTILATION FANS

SEISMIC ISOLATORS

PROJECT: SEAWOODS - NAVI MUMBAI | RESTRAINED SPRING MOUNTS

SEISMIC ISOLATION
FLOOR MOUNTED | RESTRAINED SPRING ISOLATOR | 2 SPRING MODEL

With the loops extreme flexibility and low force to move, the loop absorbs the seismic energy and imposes minimal loads on the adjacent pipe hangers, supports or nozzle loads on major equipment. Unique to the loop is the incredibly low amount of force required to bend its legs, minimizing anchor loads, guiding and installation costs.