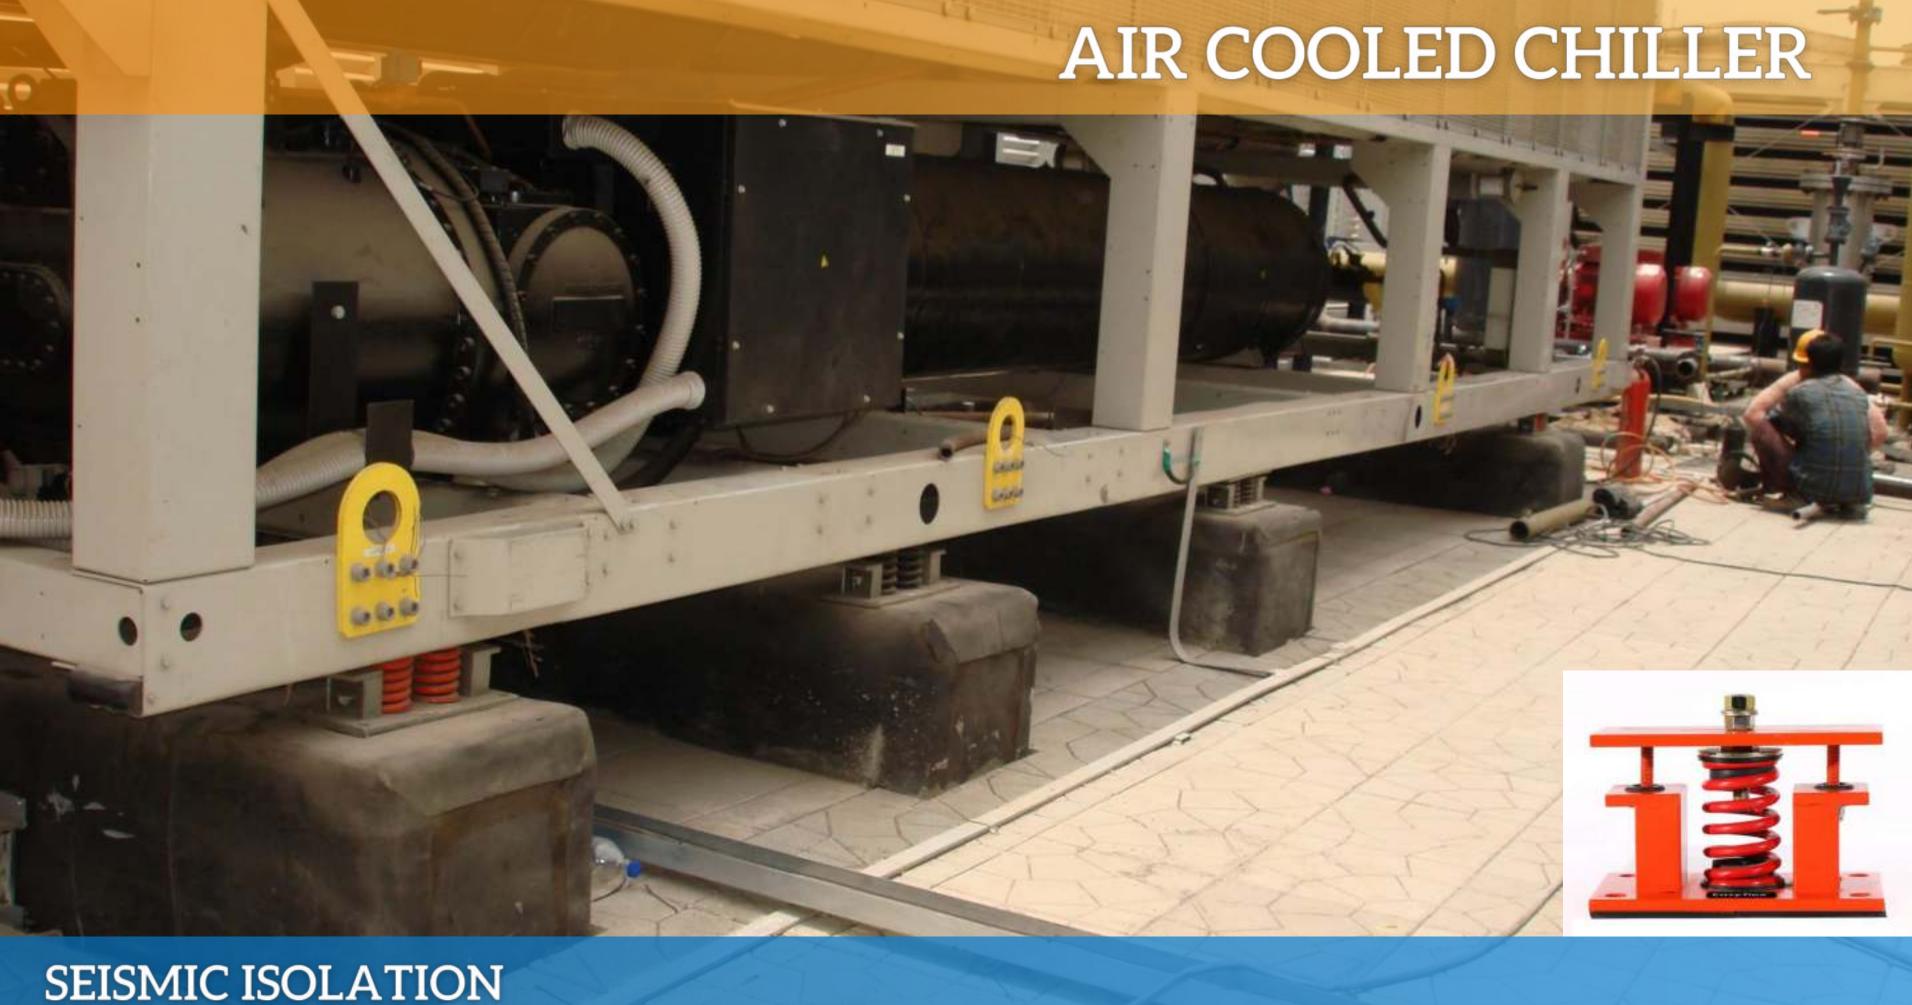

# SEISMIC ISOLATION FOR PIPING & EQUIPMENT

The term "Seismic" refers to the forces related to the motions of an earthquake.

These forces interact with a structure in a random fashion – predominantly horizontal, often with directional emphasis & sometimes with a considerable vertical component.

Seismic isolation helps protect equipment by not amplifying the seismic input.

Seismic restraint is designed to keep equipment attached to a building structure so that it does not become a projectile.