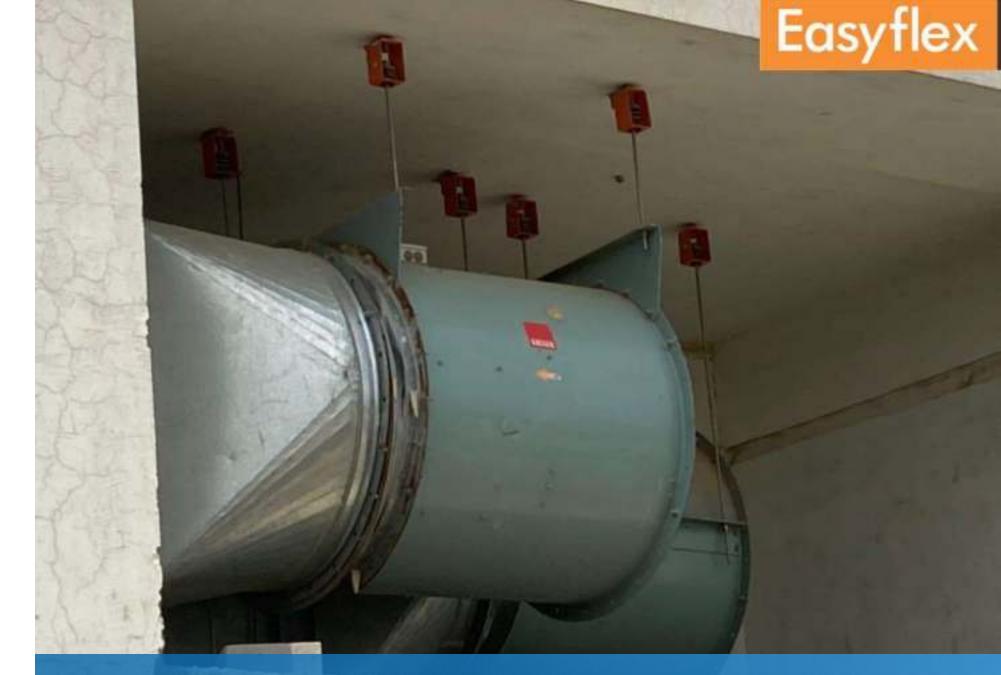

# AXIAL FLOW FANS

Hangers are available in Spring, Rubber and a combination of both.

Fans, FCU's, AHU's and Chilled water pipes are common applications for these Spring Hangers.

Axial Fans installed with Spring Hangers and Flexible Duct Connectors

SPRING BASED VIBRATION ISOLATION