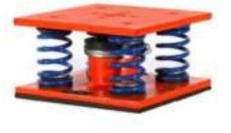

### **Restrained Spring Isolators**

- Models with upto 9 Springs and more
- Point Load Capacity upto 16 TON
- Seismically Restrained Isolators

**Enclosed Spring Isolator** 

**Cased Spring Mount** 

**Closed Spring Isolator** 

# VIBRATION ISOLATORS