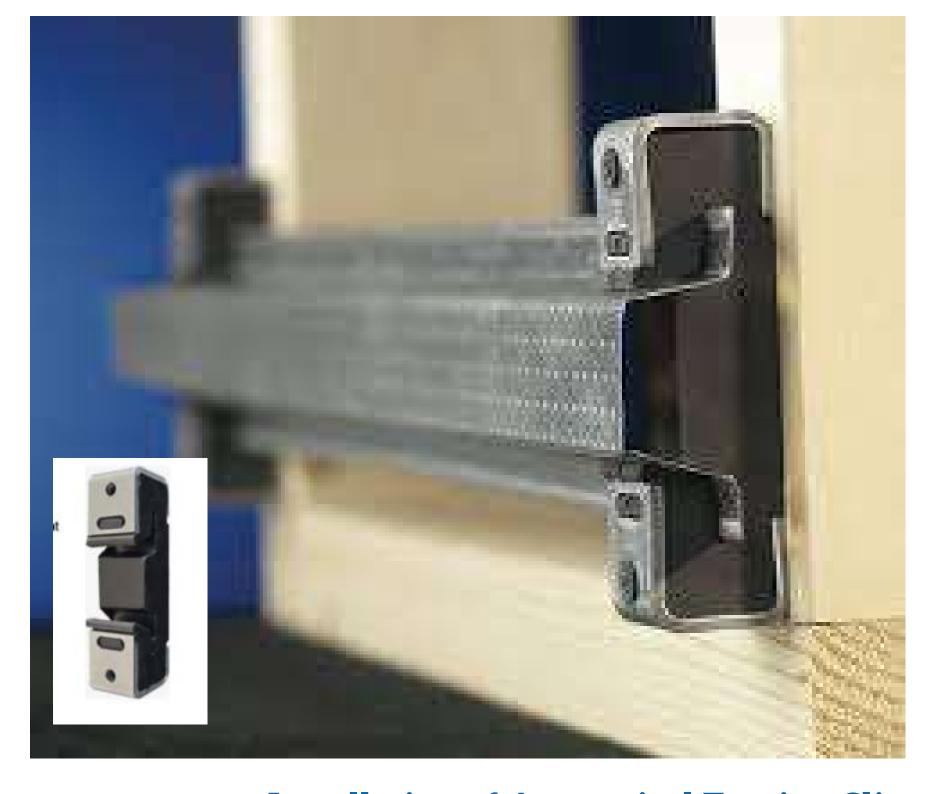

### FOR DRYWALLS

**Wall Isolation Clips** 

**Installation of Acosustical Furring Clip** 