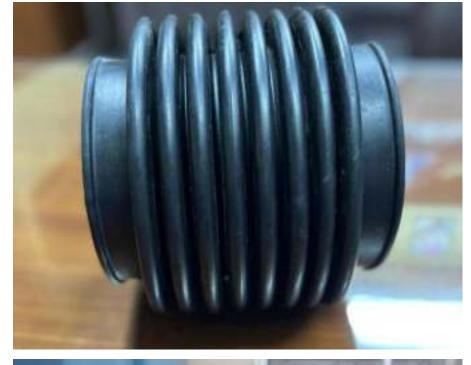

### **RUBBER EXPANSION JOINTS & BELLOWS**

Arch Type

- Floating Flanges

- Bus Duct Bellow

- Rubber Sleeve Joints

- Rubber Bellows for Drain systems

### RUBBER