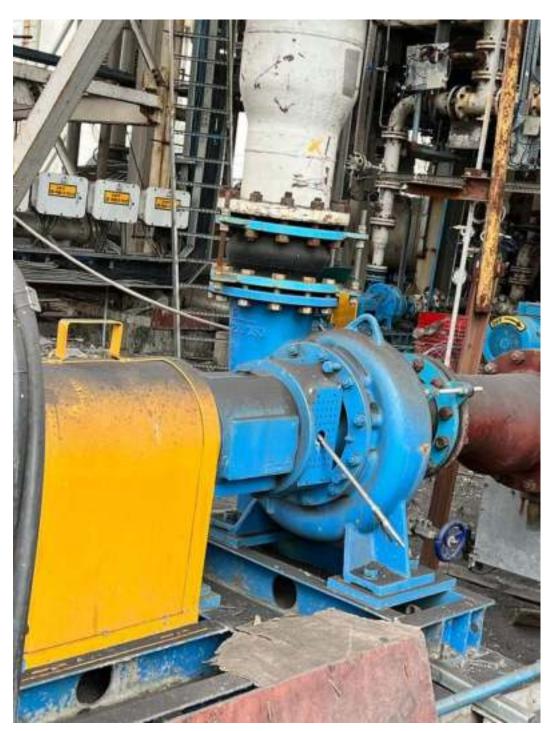

### **RUBBER EXPANSION JOINTS & BELLOWS**

Arch Type

- Floating Flanges

- Bus Duct Bellow

- Rubber Sleeve Joints

- Rubber Bellows for Drain systems

### **DUTY CONDITIONS**

Temperature: 20°C 100°C

Pressure: PN 10 | PN 16 | PN 20

Sizes: 25mm to 2000mm ID