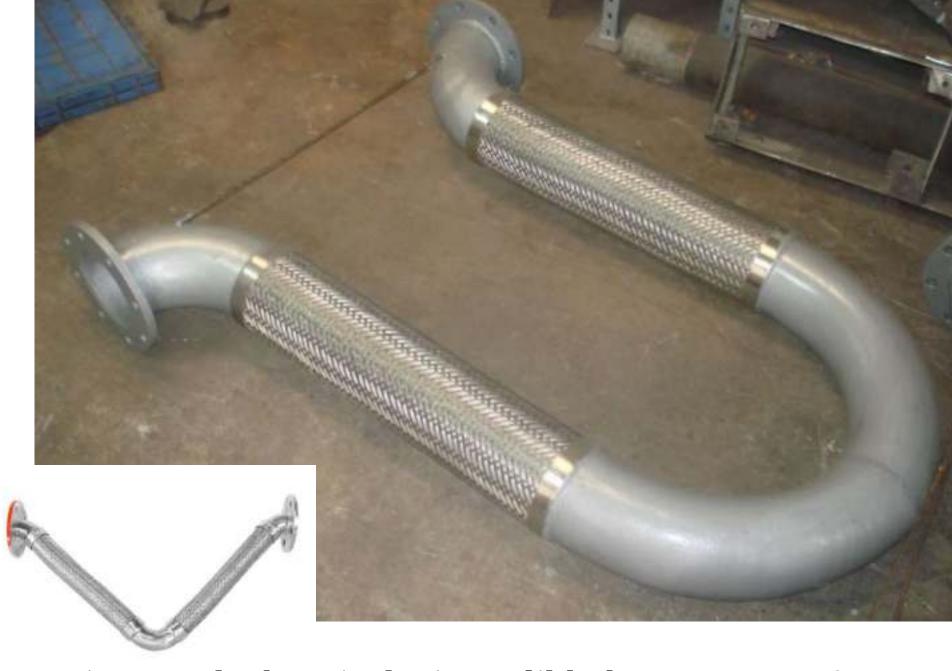

### **METALLIC EXPANSION JOINTS & BELLOWS**

- Single Axial Joints
- Exhaust Gas Bellows
- Gimbal Expansion Joints
- Universal Expansion Joints
- Pressure Balanced Expansion Joints
- Stainless Steel Braided Hose Connectors
- Flexible Fire Sprinkler Hoses

### **SS Braided Hose Connections**

Corrugated Metallic Hoses and SS braids combined with custom end fittings make up for Flexible Connections for

- Air Handling Units
- Fan coil units
- Steam generation
- Oil & Gas application

Available in SS304, SS316, SS321 - with end fittings like Fixed / Rotating Flanges, Couplings, Pipe ends and more.

MAJOR SUPPLY TO DATA CENTERS