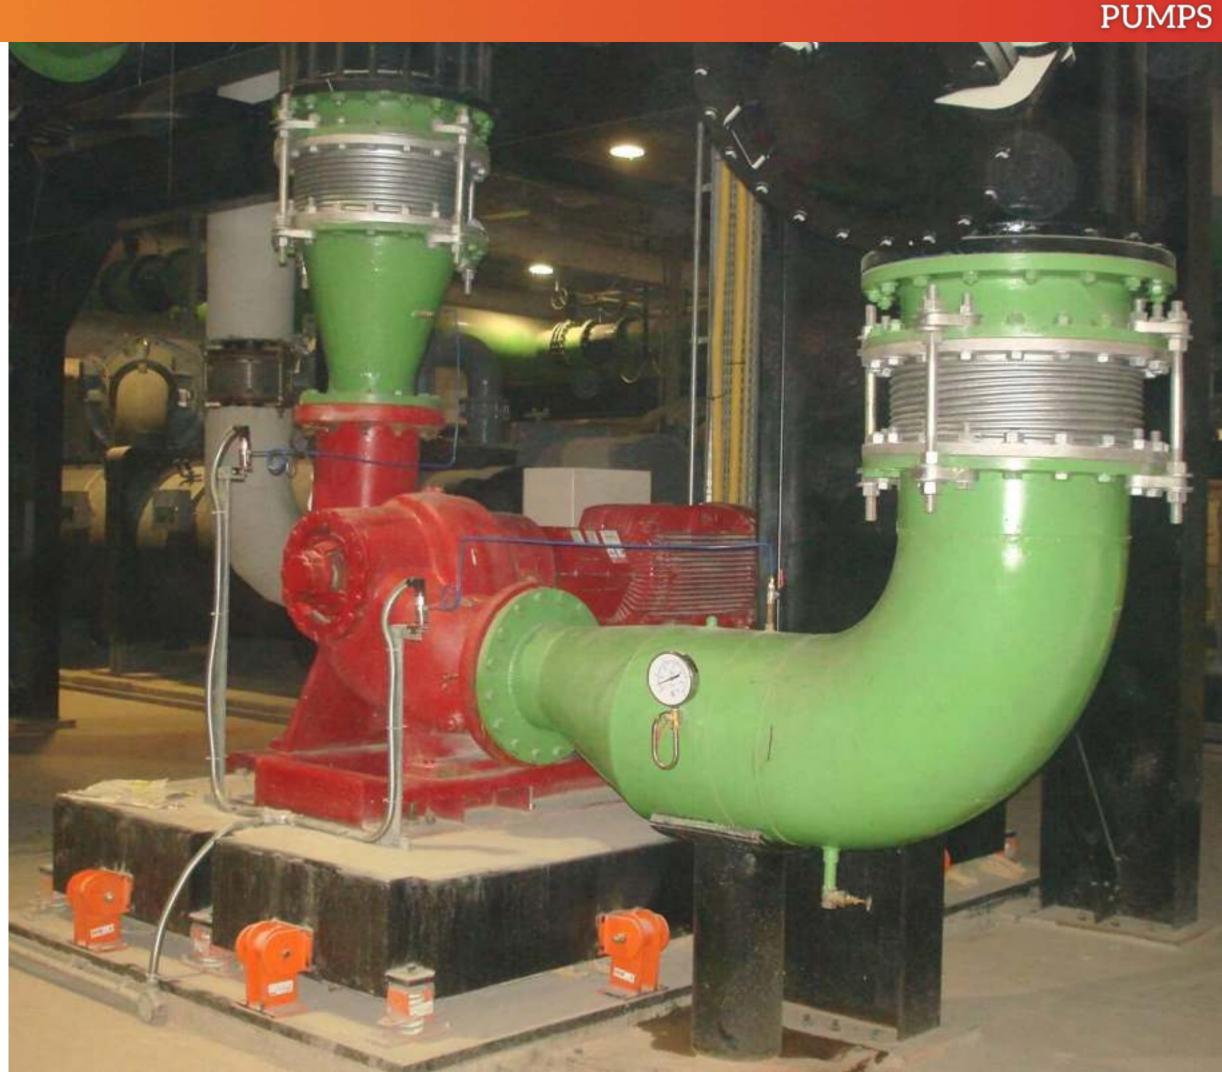

### **PUMPS**

**CHILLERS** 

**ELECTRICAL APPLICATIONS** 

DRAINAGE APPLICATIONS

**BLOWERS** 

### **DUTY CONDITIONS**

Temperature: 20°C 100°C

Pressure: PN 10 | PN 16 | PN 20

Sizes: 25mm to 2000mm ID