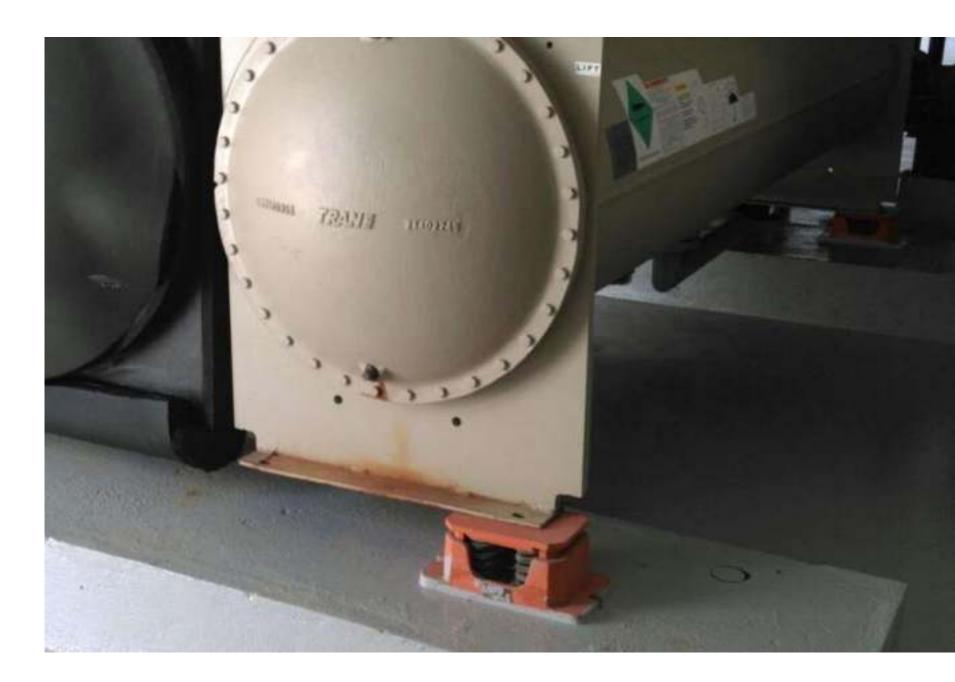

**FLUE GAS PIPES** 

Easyflex Metallic Expansion joints fitted at suction and discharge of Water Cooled Chiller at an International Airport facility.

### METALLIC

**Thermal Expansion** in Piping & Ducting systems connected to **Mechanical Equipments cause Stress** and Vibration in the associated pipe work.

Expansion Joints are designed to withstand Pressure of the System with enough Flexibility to compensate for movements required by the piping.