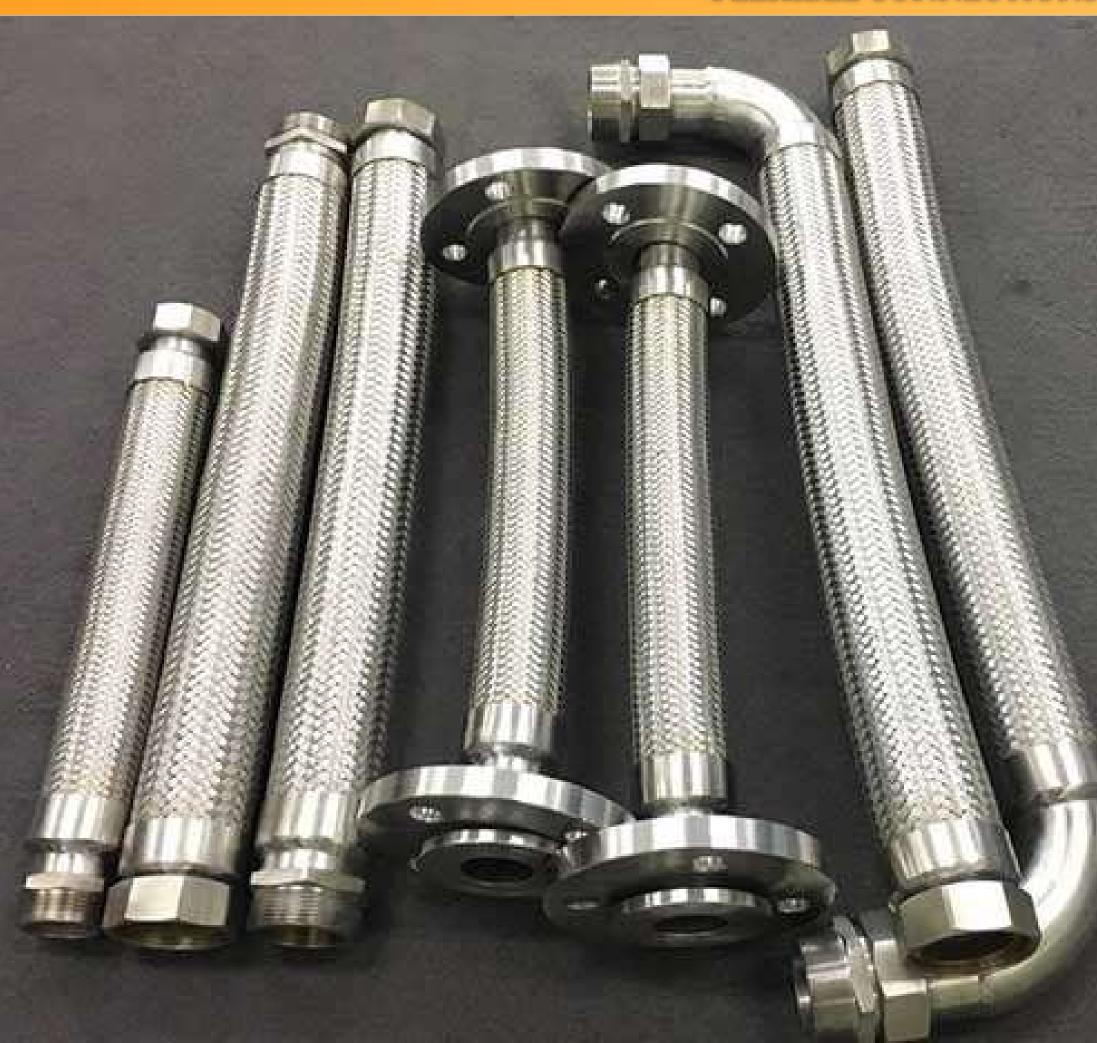

### **METALLIC EXPANSION JOINTS & BELLOWS**

- Single Axial Joints
- Exhaust Gas Bellows
- Gimbal Expansion Joints
- Universal Expansion Joints
- Pressure Balanced Expansion Joints
- Stainless Steel Braided Hose Connectors
- Flexible Fire Sprinkler Hoses

### **SS Braided Hose Connections**

Corrugated Metallic Hoses and SS braids combined with custom end fittings make up for Flexible Connections for

- Air Handling Units
- Fan coil units
- Steam generation
- Oil & Gas application

Available in SS304, SS316, SS321 - with end fittings like Fixed / Rotating Flanges, Couplings, Pipe ends and more.

MAJOR SUPPLY TO DATA CENTERS