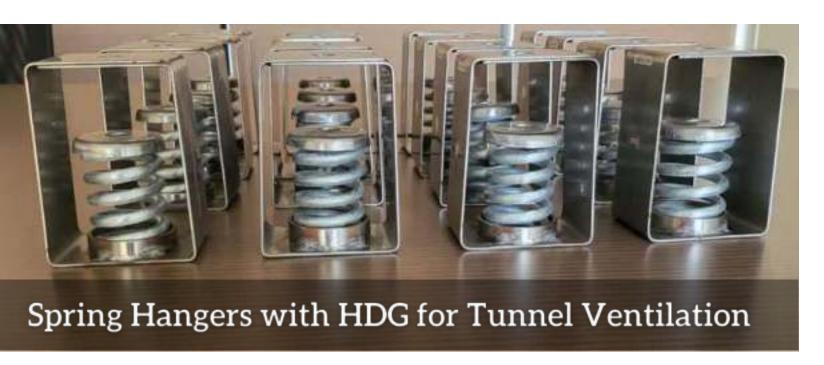

# AXIAL FLOW FANS

Hangers are available in Spring, Rubber and a combination of both.

Fans, FCU's, AHU's and Chilled water pipes are common applications for these Spring Hangers.

Axial Fans installed with Spring Hangers and Flexible Duct Connectors