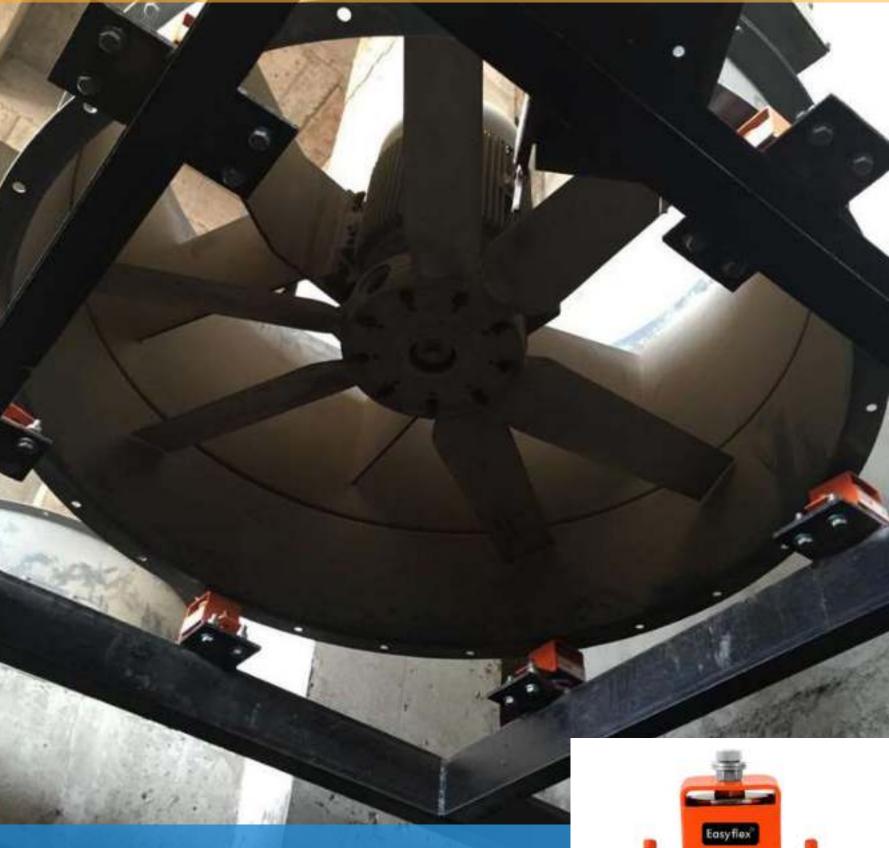

# VENTILATION FANS

SEISMIC ISOLATORS

PROJECT: SEAWOODS - NAVI MUMBAI | RESTRAINED SPRING MOUNTS

SEISMIC ISOLATION
FLOOR MOUNTED | RESTRAINED SPRING ISOLATOR | 2 SPRING MODEL

With the loops extreme flexibility and low force to move, the loop absorbs the seismic energy and imposes minimal loads on the adjacent pipe hangers, supports or nozzle loads on major equipment. Unique to the loop is the incredibly low amount of force required to bend its legs, minimizing anchor loads, guiding and installation costs.