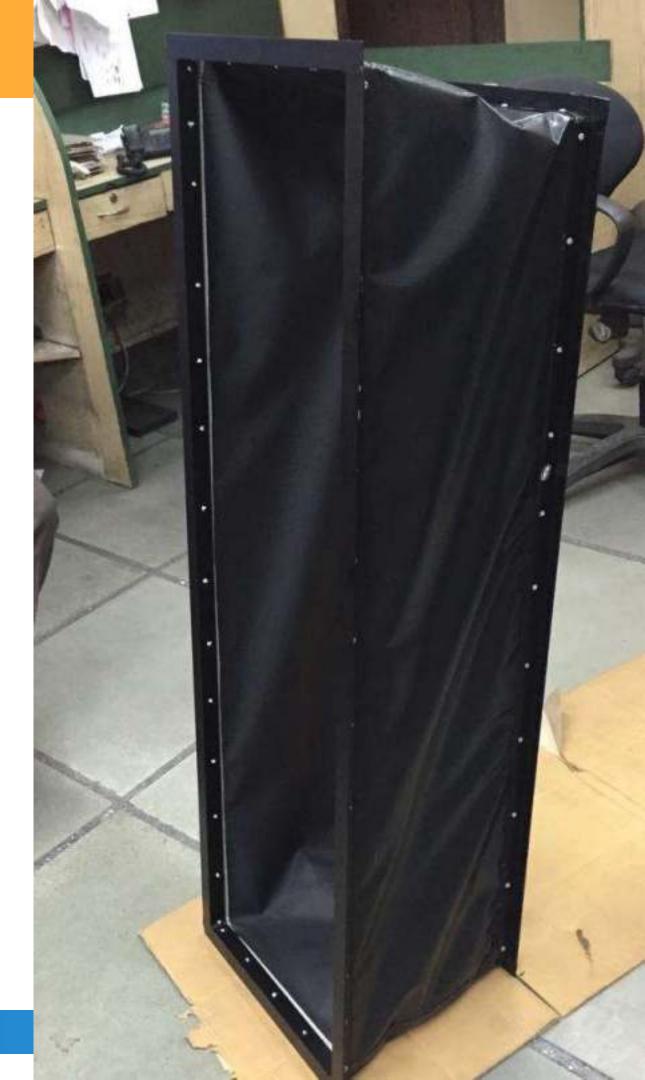

### **FLEXIBLE DUCT CONNECTORS**

- Fabric Rolls
- Fire Rated Fabric
- Fabrics with GI Strip
- Fibreglass Insulated Fabric
- 2 Ply Fabrics | Double Canvas
- Factory Fabricated Flanged Connectors

# FLEXIBLE DUCT CONNECTORS

Air Duct installation connected with **Fans**, **Blowers** and **Air Handling Units** transmit noise and vibration throughout the entire ducting

Flexible Connections in the form of **Fabric Rolls** or **Flanged Connectors** help isolate noise and vibrations from Air Handling Units