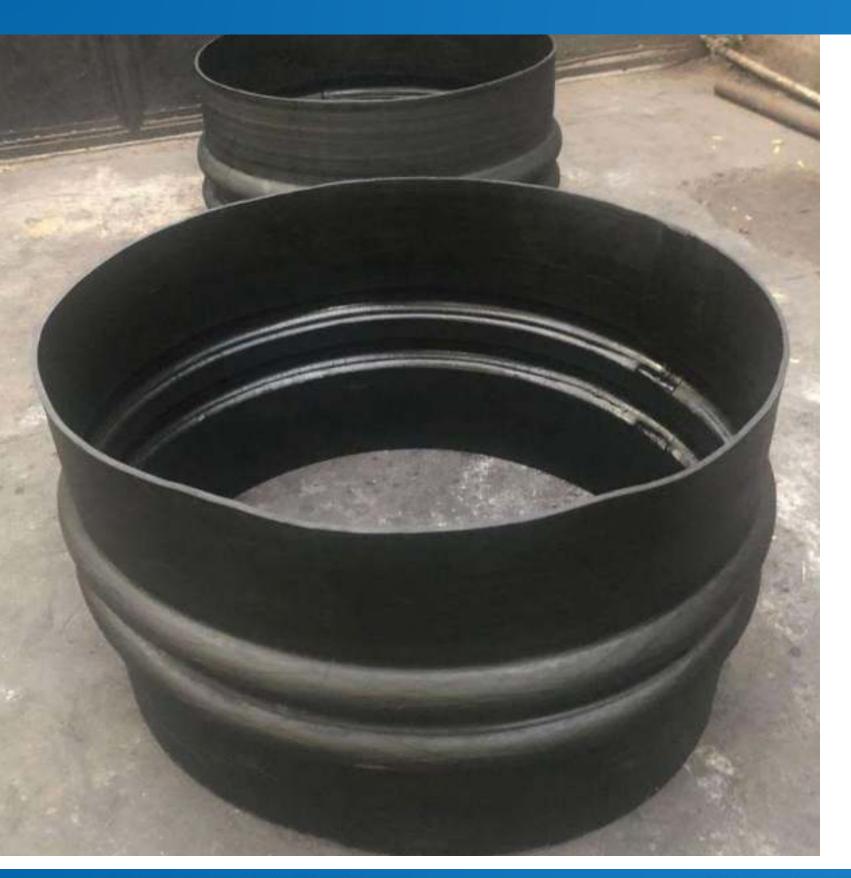

### **RUBBER EXPANSION JOINTS & BELLOWS**

Arch Type

- Floating Flanges

- Bus Duct Bellow

- Rubber Sleeve Joints

- Rubber Bellows for Drain systems