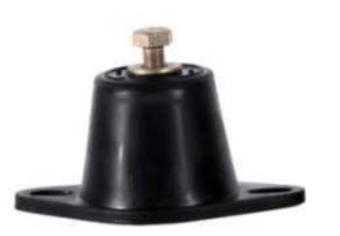

### **Restrained Spring Isolators**

- Models with upto 9 Springs and more
- Point Load Capacity upto 16 TON
- Seismically Restrained Isolators

**Enclosed Spring Isolator** 

**Cased Spring Mount** 

**Closed Spring Isolator** 

# VIBRATION ISOLATORS