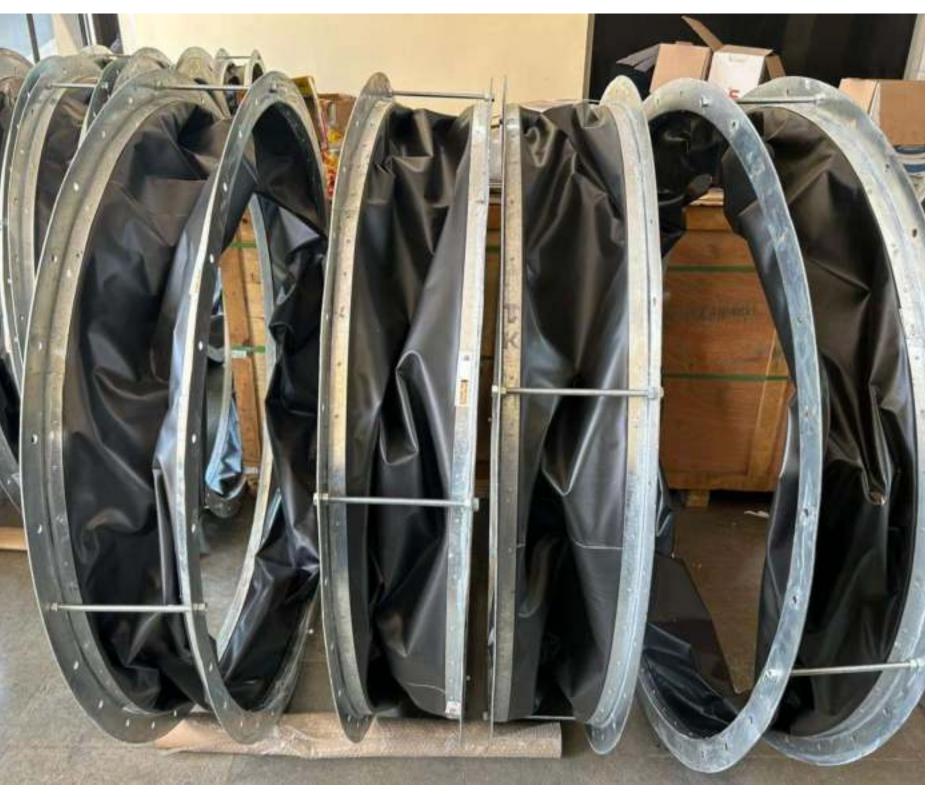

### **FLEXIBLE DUCT CONNECTORS**

- Fabric Rolls
- Fire Rated Fabric
- Fabrics with GI Strip
- Fibreglass Insulated Fabric
- 2 Ply Fabrics | Double Canvas
- Factory Fabricated Flanged Connectors

# FLEXIBLE DUCT CONNECTORS

Air Duct installation connected with **Fans**, **Blowers** and **Air Handling Units** transmit noise and vibration throughout the entire ducting

Flexible Connections in the form of **Fabric Rolls** or **Flanged Connectors** help isolate noise and vibrations from Air Handling Units