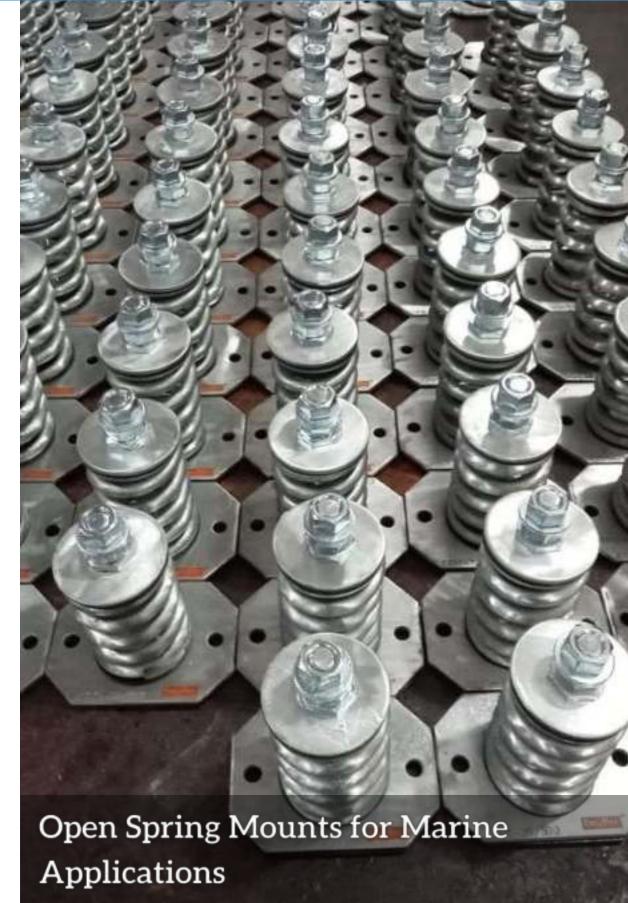

### **Restrained Spring Isolators**

- Models with upto 9 Springs and more
- Point Load Capacity upto 16 TON
- Seismically Restrained Isolators

**Enclosed Spring Isolator** 

**Cased Spring Mount** 

**Closed Spring Isolator** 