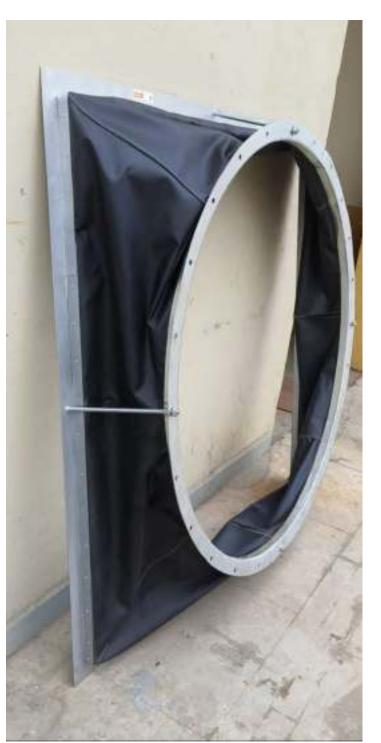

### **FABRIC**

AIR HANDLING UNITS

**AXIAL FANS** 

**BLOWERS** 

AIR POLLUTION SYSTEMS

INDUSTRIAL DUCTING

### **DUTY CONDITIONS**

- Materials: PVC | NEOPRENE | SILICONE
- Fabric only | GI Strip Connector | Flanged Connector
- Sizes: 150.200.300.350.1000.1500mm width
- 45x60|100|150.70x100|150

### **FLEXIBLE DUCT CONNECTORS**

- Fabric Rolls
- Fire Rated Fabric
- Fabrics with GI Strip
- Fibreglass Insulated Fabric
- 2 Ply Fabrics | Double Canvas
- Factory Fabricated Flanged Connectors

# FLEXIBLE DUCT CONNECTORS

Air Duct installation connected with **Fans**, **Blowers** and **Air Handling Units** transmit noise and vibration throughout the entire ducting

Flexible Connections in the form of **Fabric Rolls** or **Flanged Connectors** help isolate noise and vibrations from Air Handling Units

- UL Listed Fabrics
- NFPA Approved
- Fire Rated & Retardant
- Available in Rox, Neoprene,
   Silicone and Insulated Fibre glass
- For temperature ranges upto 260°C
- Customised to Round,
   Rectangular and Square connectors
- Also available for Double
   Duct applications