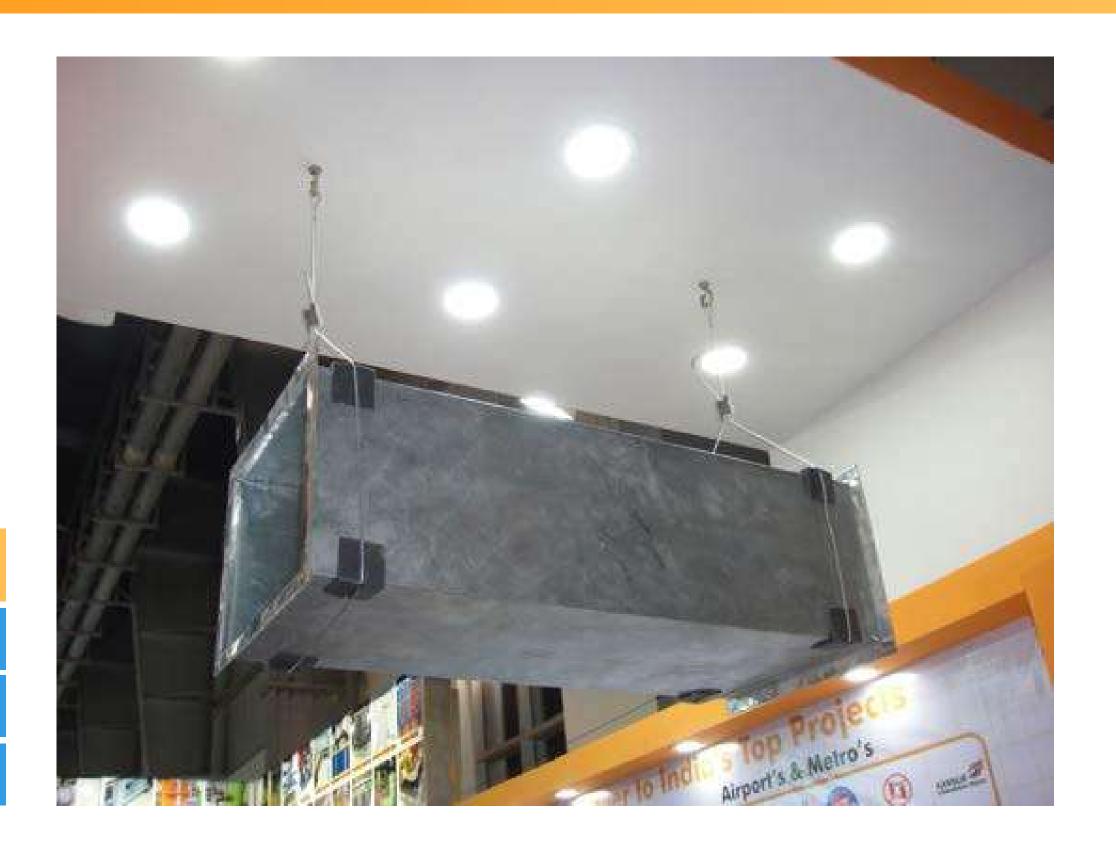

# FLEXIBLE DUCT CONNECTORS

Air Duct installation connected with **Fans**, **Blowers** and **Air Handling Units** transmit noise and vibration throughout the entire ducting

Flexible Connections in the form of **Fabric Rolls** or **Flanged Connectors** help isolate noise and vibrations from Air Handling Units

- UL Listed Fabrics
- NFPA Approved
- Fire Rated & Retardant
- Available in Rox, Neoprene,
   Silicone and Insulated Fibre glass
- For temperature ranges upto 260°C
- Customised to Round,
   Rectangular and Square connectors
- Also available for Double
   Duct applications