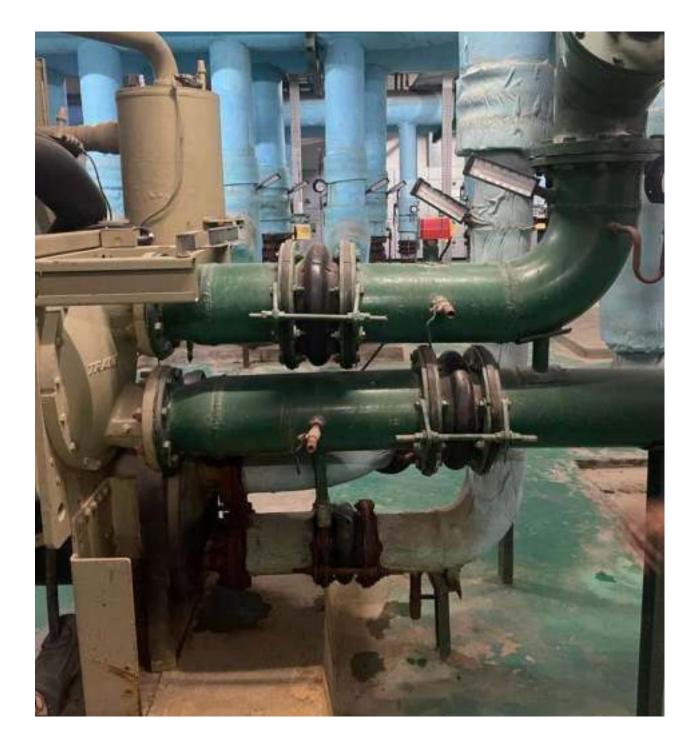

**FLUE GAS PIPES** 

Easyflex Metallic Expansion joints fitted at suction and discharge of Water Cooled Chiller at an International Airport facility.