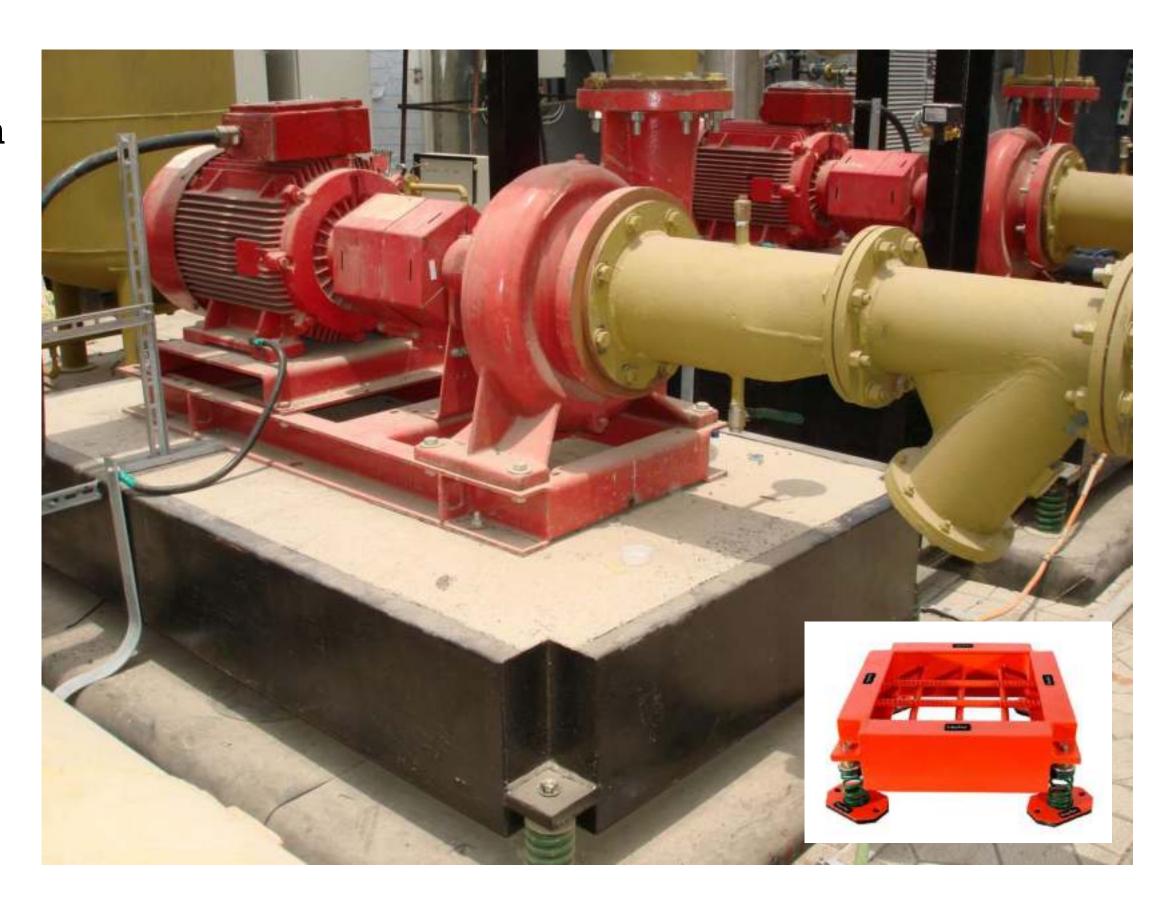

## INERTIA BASE FRAME FOR PUMPS

Poured with **Concrete** and supported by **Noise & Vibration Isolators**, Inertia Base Frames are floating foundations for **Pumps** and are totally isolated from the structure due to Air Gap.

Easyflex Inertia Base Design Report contains Technical Parameters like:

- Estimated Base Design
   Dimensions & Weights (including concrete)
- Estimated Deflections
- Vibration Isolation Efficiency
   Calculation