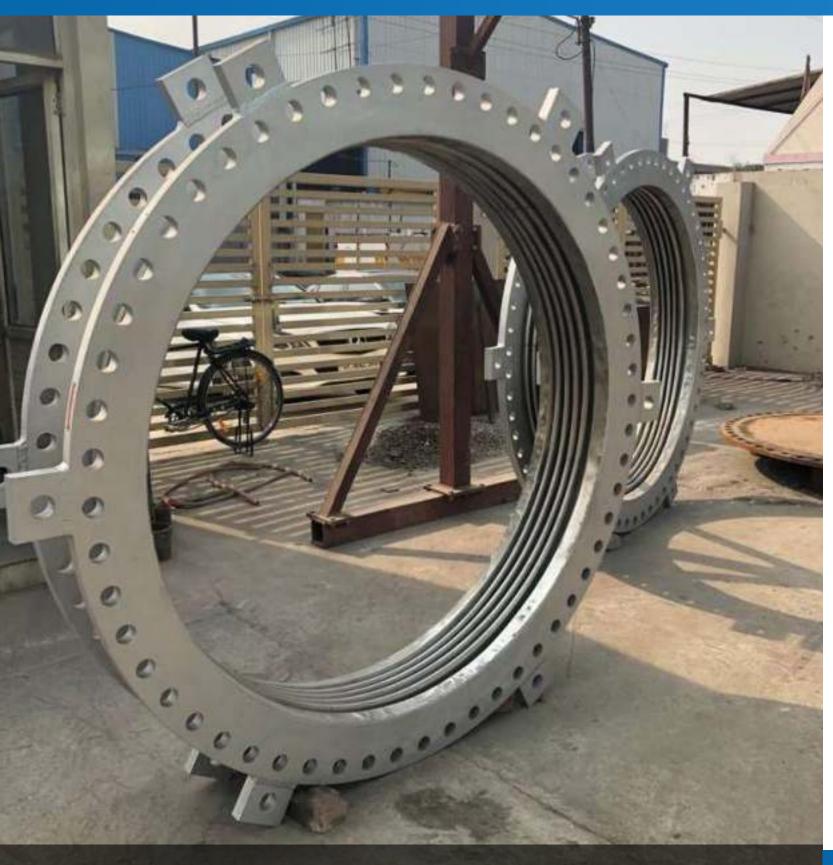

### **METALLIC EXPANSION JOINTS & BELLOWS**

- Single Axial Joints
- Exhaust Gas Bellows
- Gimbal Expansion Joints
- Universal Expansion Joints
- Pressure Balanced Expansion Joints
- Stainless Steel Braided Hose Connectors
- Flexible Fire Sprinkler Hoses

### METALLIC

**Thermal Expansion** in Piping & Ducting systems connected to **Mechanical Equipments cause Stress** and Vibration in the associated pipe work.

Expansion Joints are designed to withstand Pressure of the System with enough Flexibility to compensate for movements required by the piping.

### **Types of Movements**

- Axial Elongation
- Axial Compression
- Lateral
- Angular
- Universal

A Metallic Expansion Joint is composed of a **Flexible Bellow Element** made up of a series of **Convolutions** with suitable end fittings.