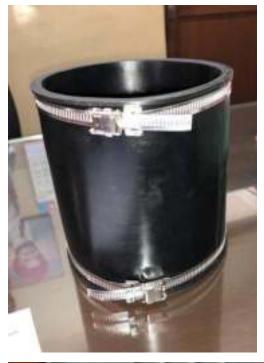

### **RUBBER EXPANSION JOINTS & BELLOWS**

Arch Type

- Floating Flanges

- Bus Duct Bellow

- Rubber Sleeve Joints

- Rubber Bellows for Drain systems

### DRAINAGE & PLUMBING APPLICATIONS