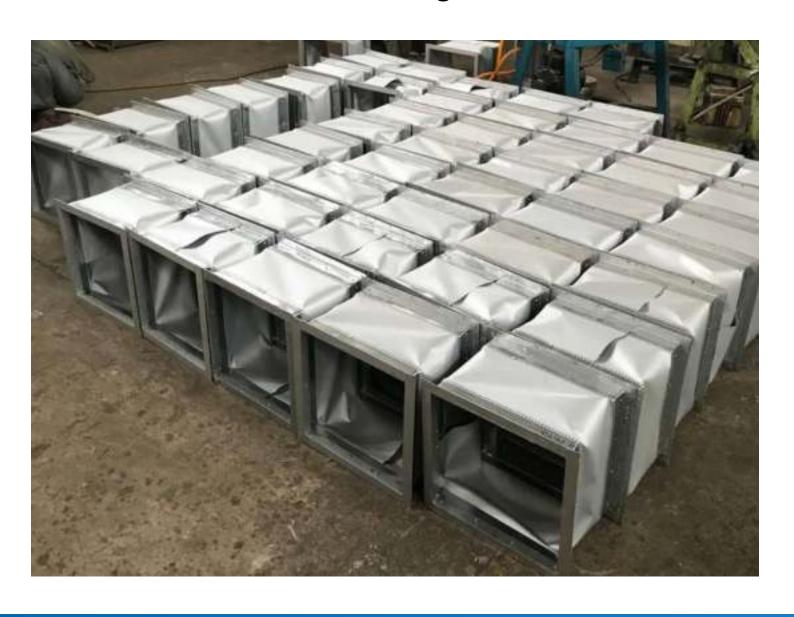

### **FLEXIBLE DUCT CONNECTORS**

- Fabric Rolls
- Fire Rated Fabric
- Fabrics with GI Strip
- Fibreglass Insulated Fabric
- 2 Ply Fabrics | Double Canvas
- Factory Fabricated Flanged Connectors

# FLEXIBLE DUCT CONNECTORS

Air Duct installation connected with **Fans**, **Blowers** and **Air Handling Units** transmit noise and vibration throughout the entire ducting

Flexible Connections in the form of **Fabric Rolls** or **Flanged Connectors** help isolate noise and vibrations from Air Handling Units