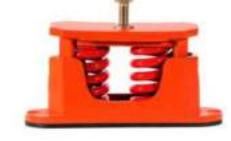

## FLOOR MOUNTED

VIBRATION ISOLATION FLOOR MOUNTED EQUIPMENT | RESTRAINED / OPEN SPRING MOUNT

### **Restrained Spring Isolators**

- Models with upto 9 Springs and more
- Point Load Capacity upto 16 TON
- Seismically Restrained Isolators

**Enclosed Spring Isolator** 

**Cased Spring Mount** 

**Closed Spring Isolator** 