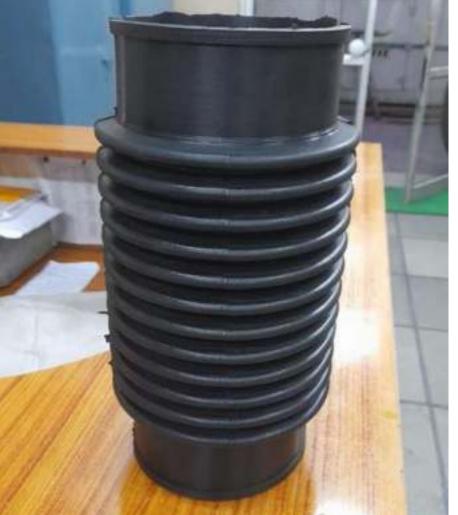

### **METALLIC EXPANSION JOINTS & BELLOWS**

- Single Axial Joints
- Exhaust Gas Bellows
- Gimbal Expansion Joints
- Universal Expansion Joints
- Pressure Balanced Expansion Joints
- Stainless Steel Braided Hose Connectors
- Flexible Fire Sprinkler Hoses

### **Types of Movements**

- Axial Elongation
- Axial Compression
- Lateral
- Angular
- Universal

A Metallic Expansion Joint is composed of a **Flexible Bellow Element** made up of a series of **Convolutions** with suitable end fittings.