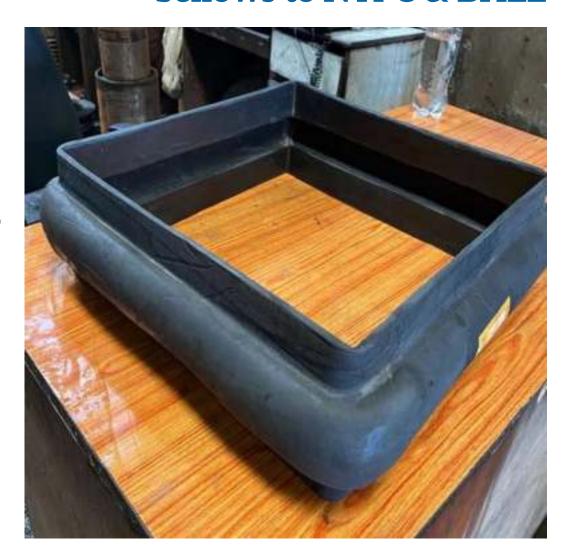

# **BUS DUCT BELLOWS**

### RUBBER | ALUMINIUM

Bellows are used in the Electrical Bus Duct system which prevents the transmission of vibration to Electrical components.

Since pressure requirements in ducts are very low compared to piping systems, they are manufactured in lighter construction to be more responsive to the reduced stiffness of sheet metal ducting.

# Easyflex is OEM Supplier of bellows to NTPC & BHEL

They can be round, square, rectangular, even "T" or "L" shaped. These can also be constructed with Multiple Arches.