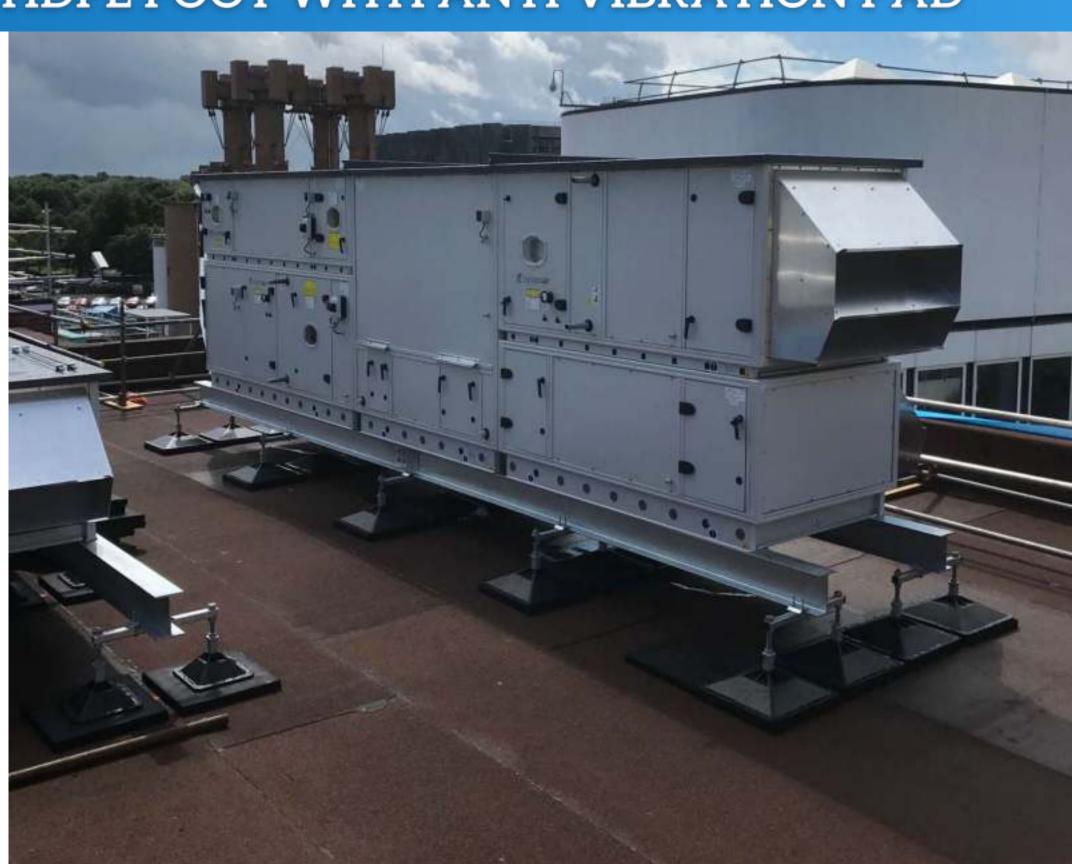

### **EASYFLEX STRUTFOOT**

RECYCLED RUBBER | PIPEWORK / CABLE TRAYS / OUTDOOR UNITS / SOLAR PANELS