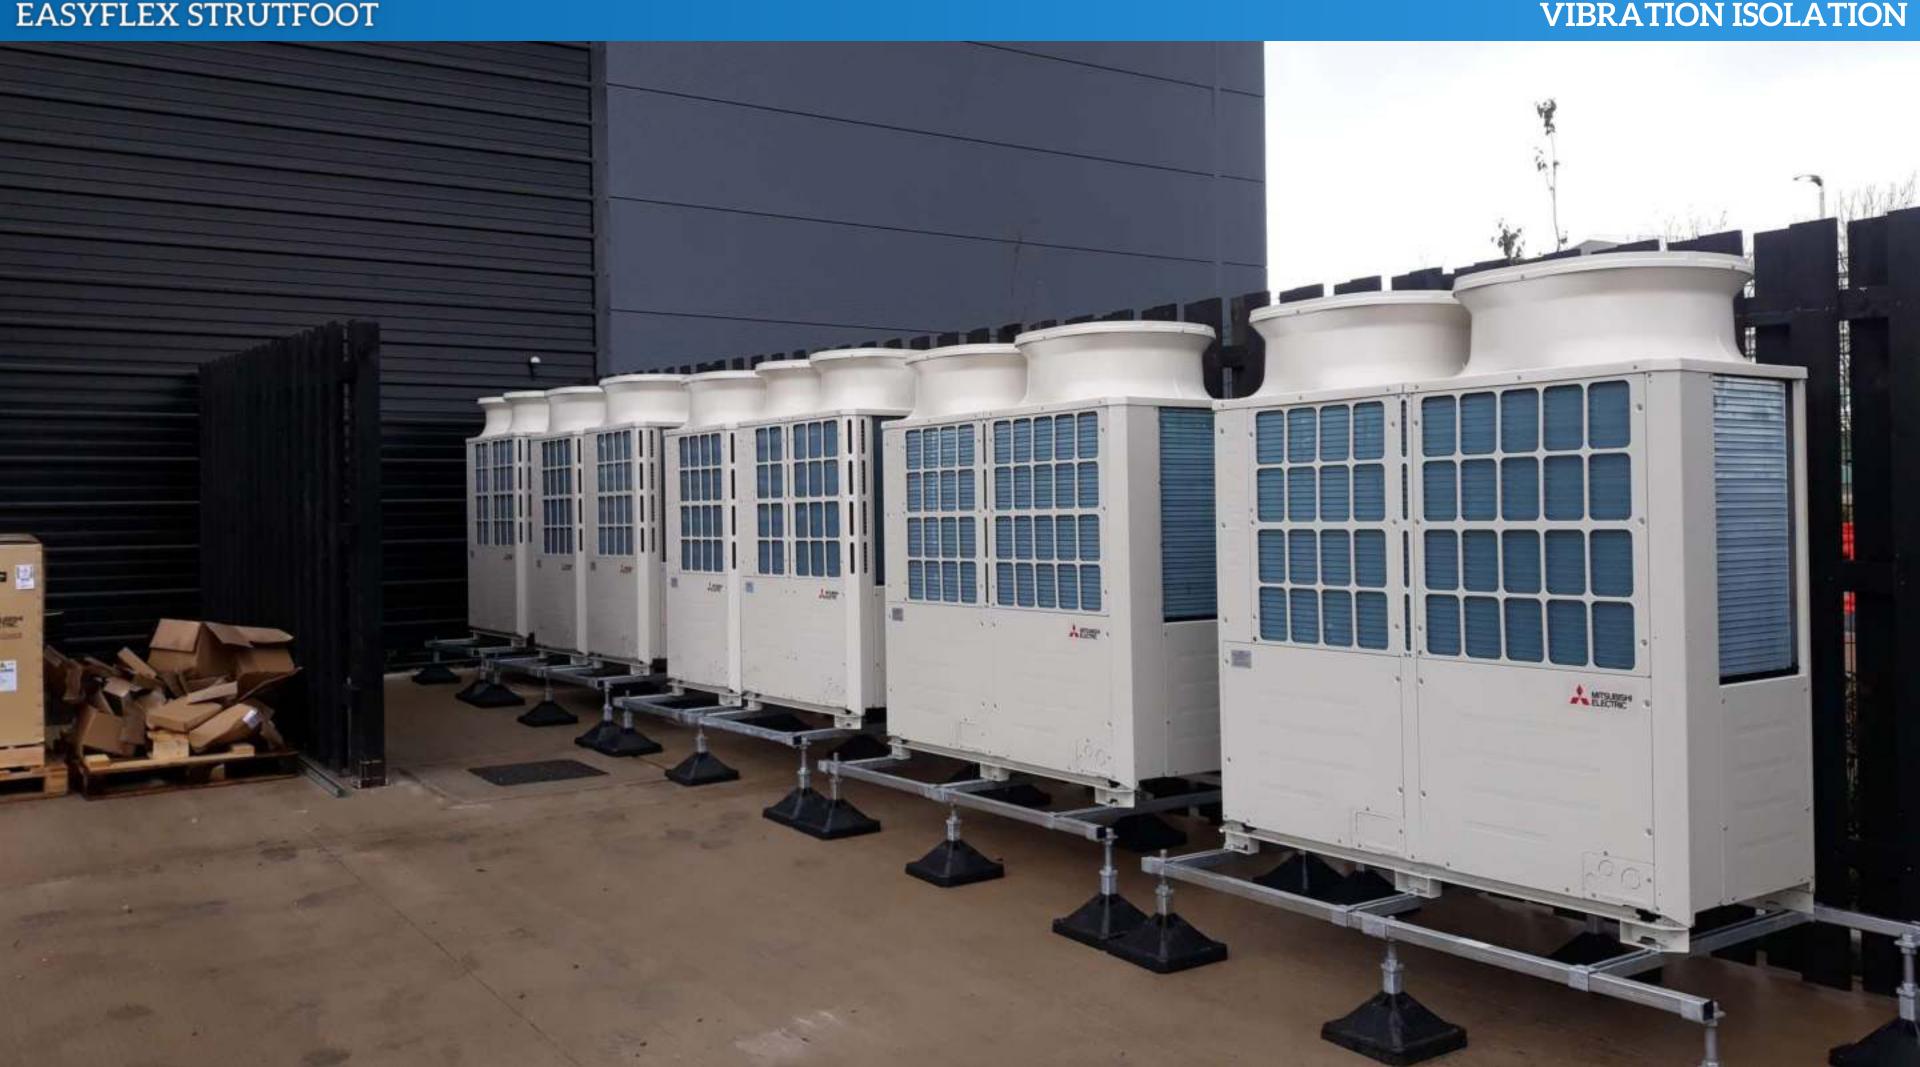

# VIBRATION ISOLATION

**RUBBER & SPRING BASED** 

Vibration isolation is the process of eliminating unwanted vibrations in machines by isolating the equipment from the source of vibration.

The Easyflex Vibration isolation range is designed for Ceiling suspended and Floor mounted equipment taking into consideration various installation parameters.

**EASY FOOT** 

SPRING BASED ISOLATORS

SPECIAL APPLICATIONS

INTERIA BASE FRAMES

RUBBER BASED ISOLATORS