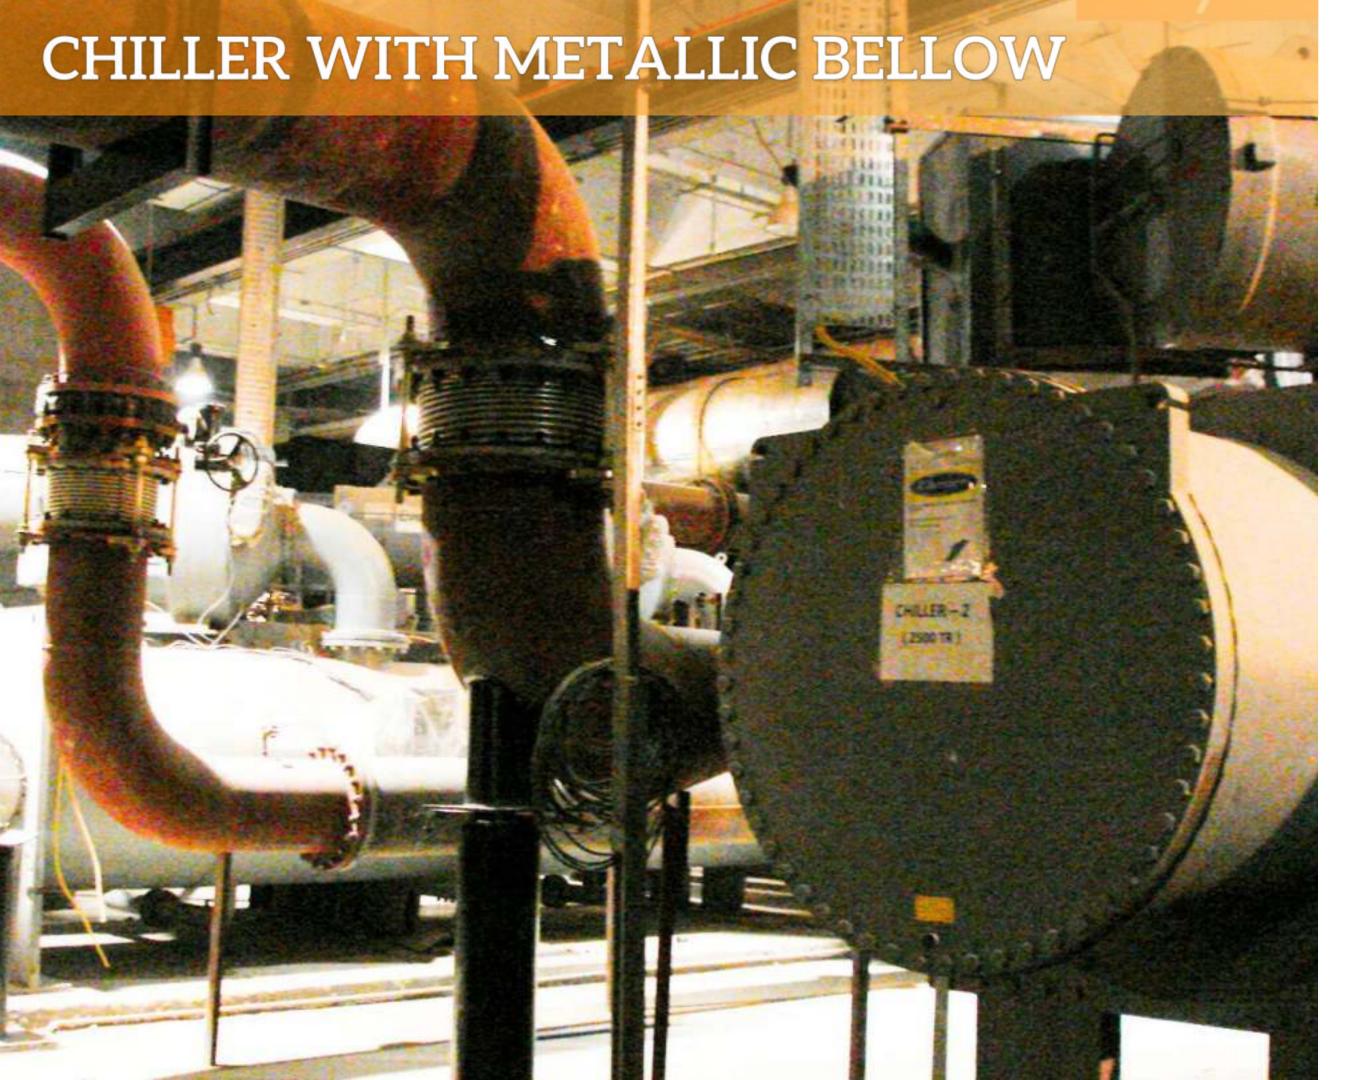

**FLUE GAS PIPES** 

Easyflex Metallic Expansion joints fitted at suction and discharge of Water Cooled Chiller at an International Airport facility.