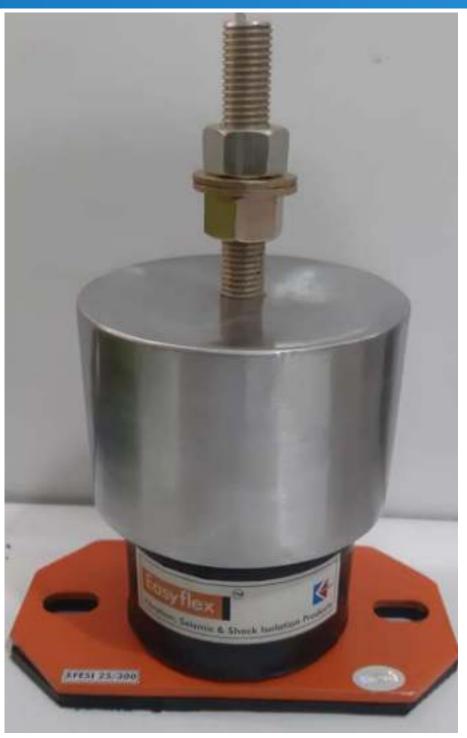

### **Restrained Spring Isolators**

- Models with upto 9 Springs and more
- Point Load Capacity upto 16 TON
- Seismically Restrained Isolators

**Enclosed Spring Isolator** 

**Cased Spring Mount** 

**Closed Spring Isolator** 

### SPECIAL APPLICATIONS

**SS Enclosed Spring Isolator** 