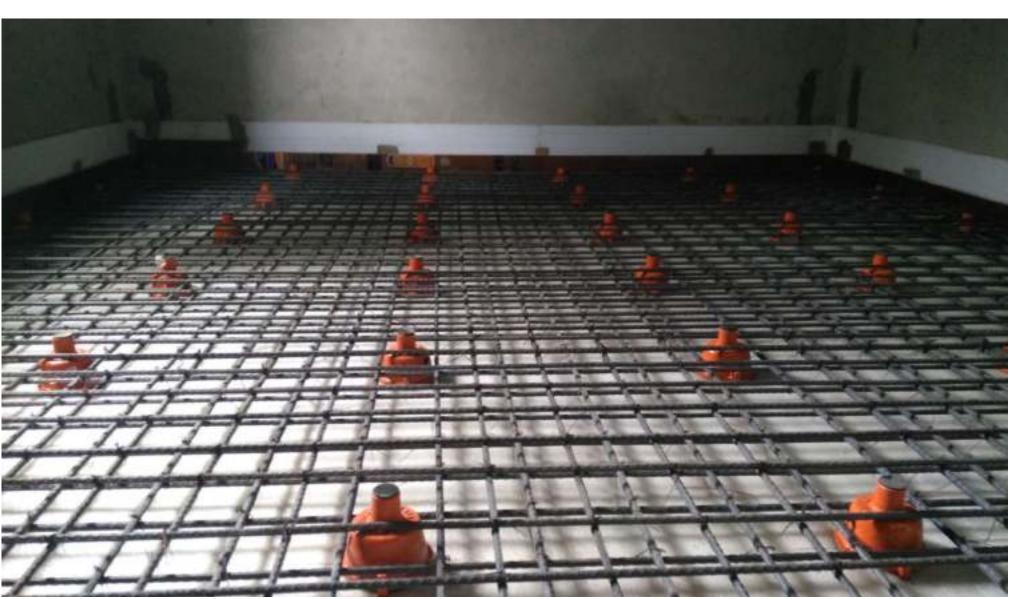

## INERTIA BASE FRAME FOR PUMPS

Poured with **Concrete** and supported by **Noise & Vibration Isolators**, Inertia Base Frames are floating foundations for **Pumps** and are totally isolated from the structure due to Air Gap.

Easyflex Inertia Base Design Report contains Technical Parameters like:

- Estimated Base Design
   Dimensions & Weights (including concrete)
- Estimated Deflections
- Vibration Isolation Efficiency
   Calculation

# DESIGN CRITERIA

The correct inputs are critical to selection and design of the right Inertia base to match the on-site installation parameters. Our Design team adopts a methodological approach to make sure the base is designed to suit site conditions.

Pump Make

Pump Type

**Pump Dimensions** 

Pump Motor

**Installation Location** 

**Foundation Details** 

Inertia bases provide suitable attachment for vibration isolators and reduce motion of equipment during start-up and shut-down.

Help to reduce rocking by lowering the equipment centre of gravity.