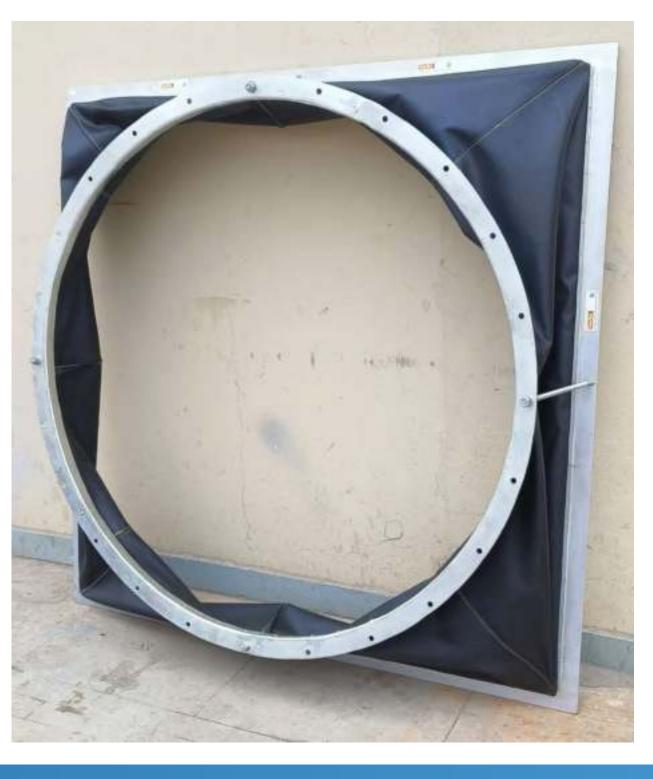

### **FABRIC**

AIR HANDLING UNITS

**AXIAL FANS** 

**BLOWERS** 

AIR POLLUTION SYSTEMS

INDUSTRIAL DUCTING

### **DUTY CONDITIONS**

- Materials: PVC | NEOPRENE | SILICONE
- Fabric only | GI Strip Connector | Flanged Connector
- Sizes: 150.200.300.350.1000.1500mm width
- 45x60|100|150.70x100|150

### **FLEXIBLE DUCT CONNECTORS**

- Fabric Rolls
- Fire Rated Fabric
- Fabrics with GI Strip
- Fibreglass Insulated Fabric
- 2 Ply Fabrics | Double Canvas
- Factory Fabricated Flanged Connectors

# FLEXIBLE DUCT CONNECTORS

Air Duct installation connected with **Fans**, **Blowers** and **Air Handling Units** transmit noise and vibration throughout the entire ducting

Flexible Connections in the form of **Fabric Rolls** or **Flanged Connectors** help isolate noise and vibrations from Air Handling Units

- UL Listed Fabrics
- NFPA Approved
- Fire Rated & Retardant
- Available in Rox, Neoprene,
   Silicone and Insulated Fibre glass
- For temperature ranges upto 260°C
- Customised to Round,
   Rectangular and Square connectors
- Also available for Double
   Duct applications