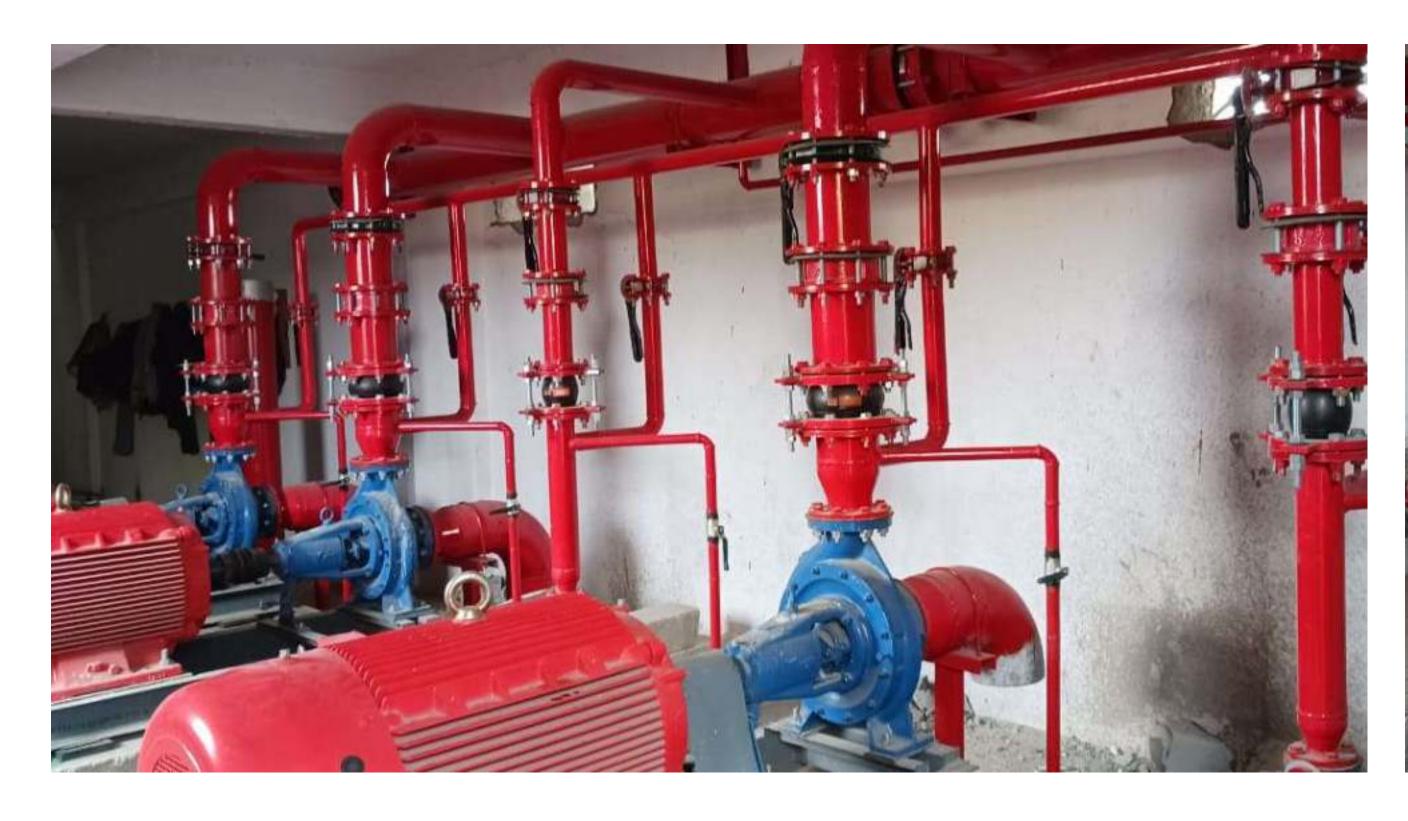

### **METALLIC**

**PUMPS** 

**CHILLERS** 

**GENSETS** 

FIRE PIPING

**BOILERS & TURBINES** 

### **METALLIC EXPANSION JOINTS & BELLOWS**

- Single Axial Joints
- Exhaust Gas Bellows
- Gimbal Expansion Joints
- Universal Expansion Joints
- Pressure Balanced Expansion Joints
- Stainless Steel Braided Hose Connectors
- Flexible Fire Sprinkler Hoses

**Applications** 

**PUMPS** 

**CHILLERS** 

**GENERATORS** 

**BOILERS** 

**TURBINES** 

**ENGINES** 

**EXHAUST DUCTS** 

**FLUE GAS PIPES** 

Easyflex Metallic Expansion joints fitted at suction and discharge of Water Cooled Chiller at an International Airport facility.