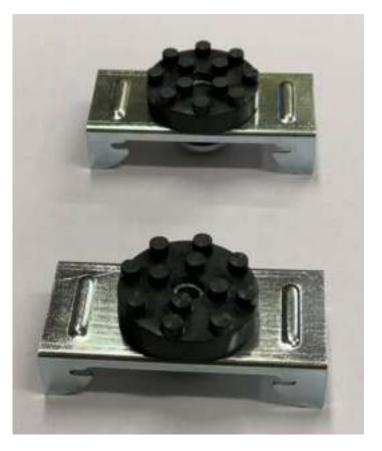

# ANTI VIBRATION MOUNTS & PADS

#### **RUBBER BASED**

These are mostly used for machine tools, production equipments, heating and ventilation equipments, pumps, generators, compressors, air handling units, fans, under heavy equipment, electronics or sensitive laboratory apparatus, business machines, computers and data processors etc

**Easy Mount** 

**Turret Mount** 