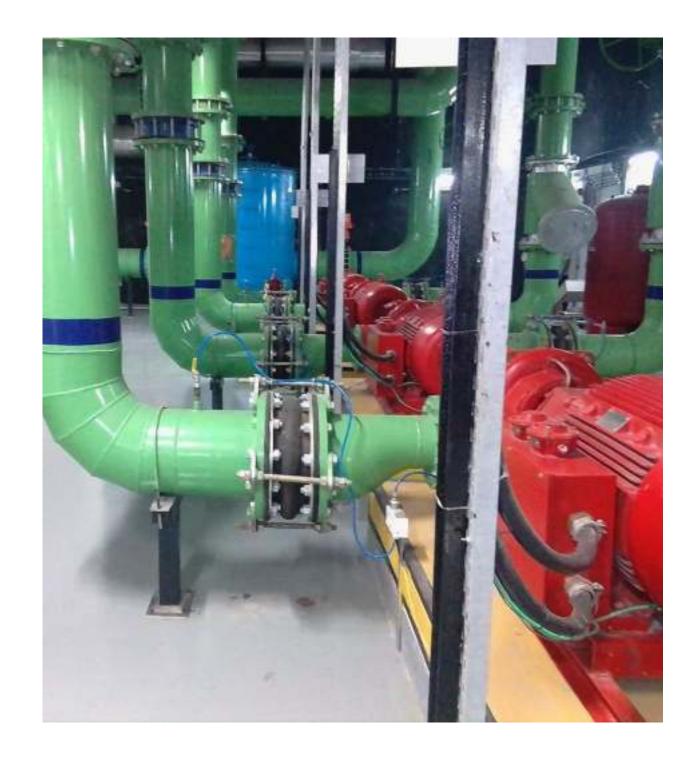

### **RUBBER EXPANSION JOINTS & BELLOWS**

Arch Type

- Floating Flanges

- Bus Duct Bellow

- Rubber Sleeve Joints

- Rubber Bellows for Drain systems

**FLUE GAS PIPES** 

Easyflex Metallic Expansion joints fitted at suction and discharge of Water Cooled Chiller at an International Airport facility.