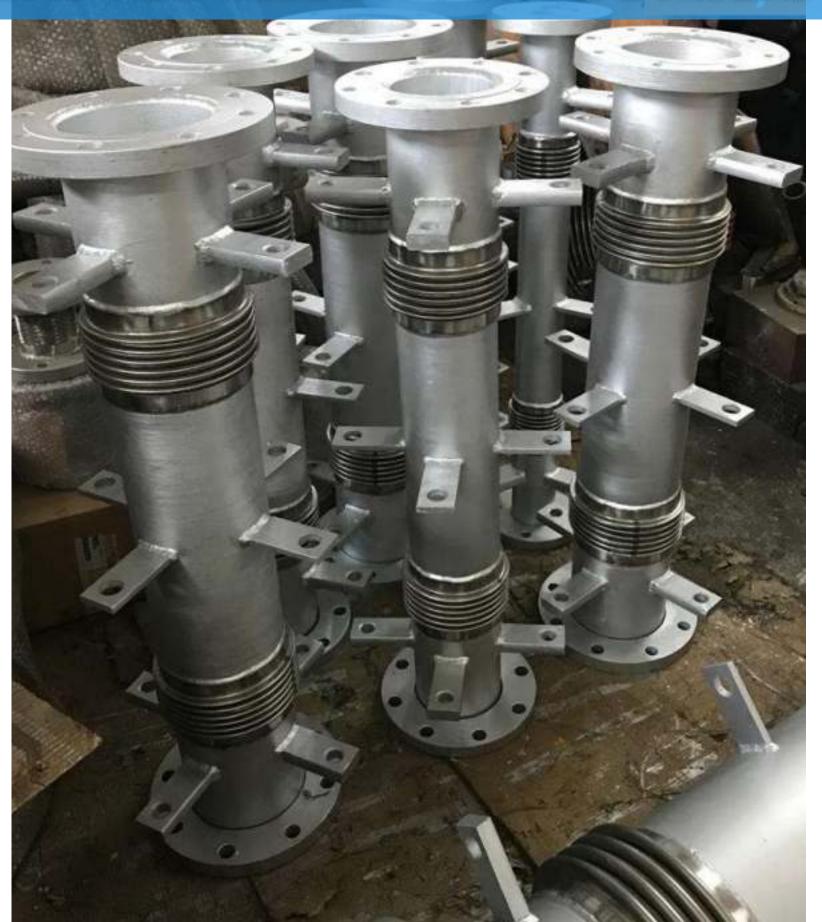

### **METALLIC EXPANSION JOINTS & BELLOWS**

- Single Axial Joints
- Exhaust Gas Bellows
- Gimbal Expansion Joints
- Universal Expansion Joints
- Pressure Balanced Expansion Joints
- Stainless Steel Braided Hose Connectors
- Flexible Fire Sprinkler Hoses

### METALLIC

**Thermal Expansion** in Piping & Ducting systems connected to **Mechanical Equipments cause Stress** and Vibration in the associated pipe work.

Expansion Joints are designed to withstand Pressure of the System with enough Flexibility to compensate for movements required by the piping.

### **Types of Movements**

- Axial Elongation
- Axial Compression
- Lateral
- Angular
- Universal

A Metallic Expansion Joint is composed of a **Flexible Bellow Element** made up of a series of **Convolutions** with suitable end fittings.