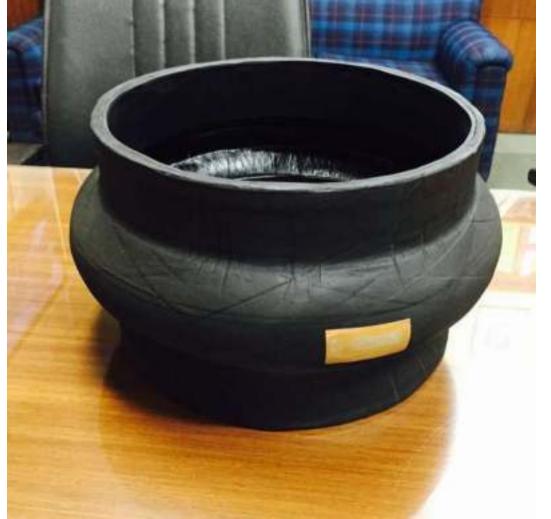

### **RUBBER EXPANSION JOINTS & BELLOWS**

Arch Type

- Floating Flanges

- Bus Duct Bellow

- Rubber Sleeve Joints

- Rubber Bellows for Drain systems

### RUBBER