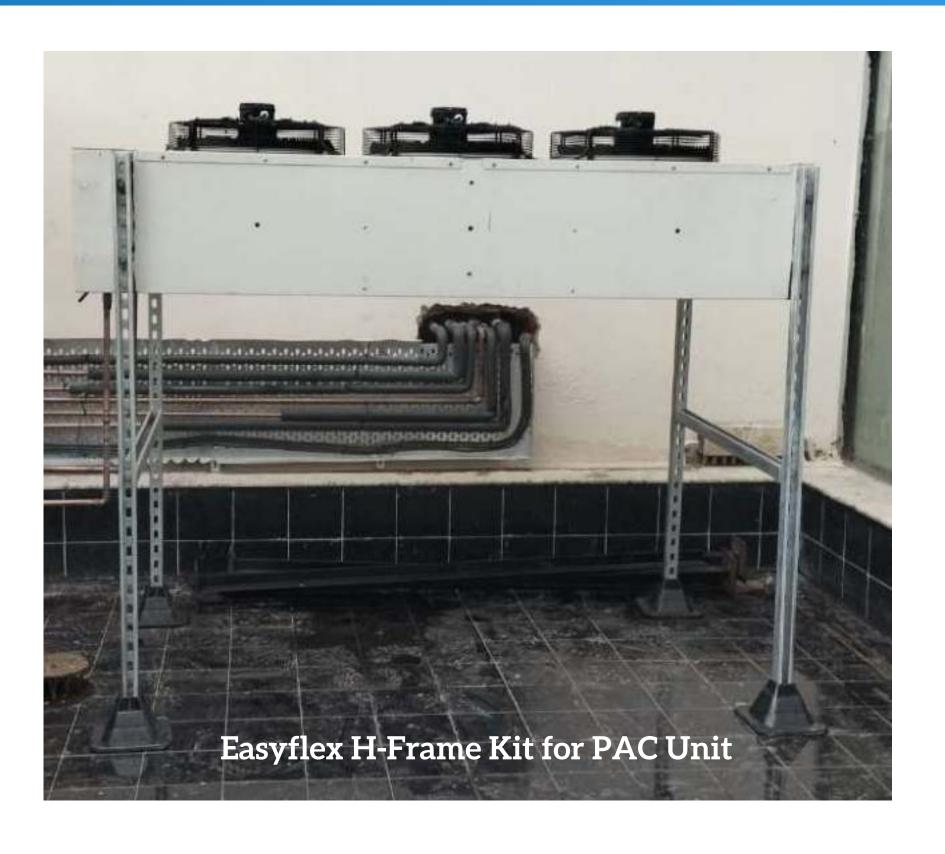

nt from the source of vibration.

The Easyflex Vibration isolation range is designed for Ceiling suspended and Floor mounted equipment taking into consideration various installation parameters.





**EASY FOOT** 

SPRING BASED ISOLATORS

SPECIAL APPLICATIONS

INTERIA BASE FRAMES

RUBBER BASED ISOLATORS

## **EASY FOOT**

### HDPE FOOT WITH ANTI VIBRATION PAD

EasyFoot by Easyflex has been designed to carry large **Air Handling Units**, **Chiller Systems** and other heavy plant loads especially for Roof top applications.

### **Rooftop Supports for Equipment**

- Modular System
- Easy & Quick Installation
- Drilling or penetration of Waterproof Roof membrane is not required.
- Made from Recycled Rubber and adds to Carbon Credits for Green Buildings.





# THE EASYFOOT

### H FRAME KIT









### **EASYFLEX STRUTFOOT**

RECYCLED RUBBER | PIPEWORK / CABLE TRAYS / OUTDOOR UNITS / SOLAR PANELS



# **AXIAL FANS**

## FLOOR MOUNTED



VIBRATION ISOLATION FLOOR MOUNTED EQUIPMENT | RESTRAINED / OPEN SPRING MOUNT

# AXIAL FLOW FANS

Hangers are available in Spring, Rubber and a combination of both.

Fans, FCU's, AHU's and Chilled water pipes are common applications for these Spring Hangers.



Axial Fans installed with Spring Hangers and Flexible Duct Connectors



SPRING BASED VIBRATION ISOLATION

### **Restrained Spring Isolators**



- Models with upto 9 Springs and more
- Point Load Capacity upto 16 TON
- Seismically Restrained Isolators









**Enclosed Spring Isolator** 

**Cased Spring Mount** 

**Closed Spring Isolator** 

# VIBRATION ISOLATORS

### SPECIAL APPLICATIO