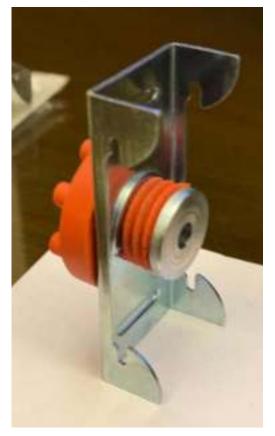

### FOR DRYWALLS

**Wall Isolation Clips** 

**Installation of Acosustical Furring Clip** 