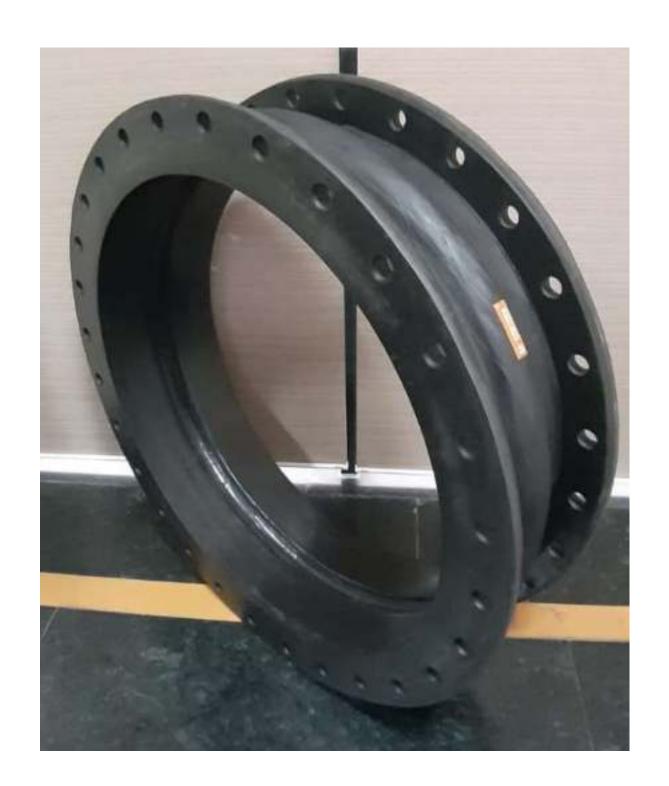

### **RUBBER EXPANSION JOINTS & BELLOWS**

Arch Type

- Floating Flanges

- Bus Duct Bellow

- Rubber Sleeve Joints

- Rubber Bellows for Drain systems

### **DUTY CONDITIONS**

Temperature: 20°C 100°C

Pressure: PN 10 | PN 16 | PN 20

Sizes: 25mm to 2000mm ID