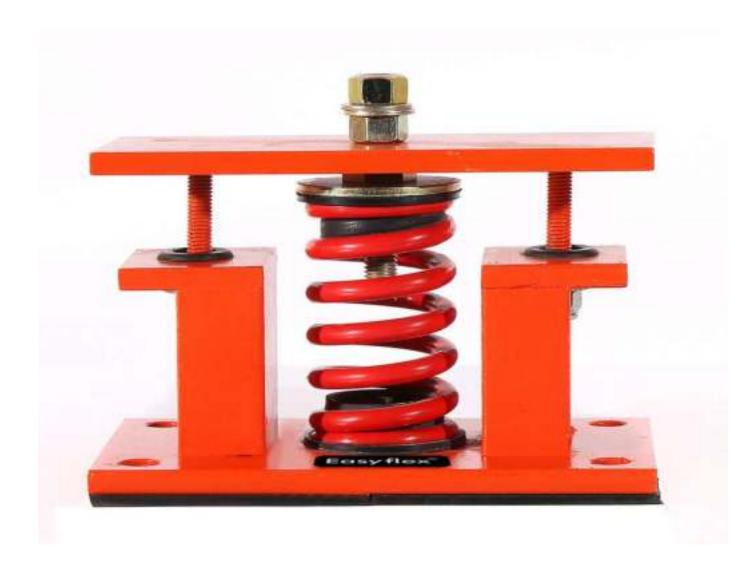

### **Restrained Spring Isolators**

- Models with upto 9 Springs and more
- Point Load Capacity upto 16 TON
- Seismically Restrained Isolators

**Enclosed Spring Isolator** 

**Cased Spring Mount** 

**Closed Spring Isolator** 