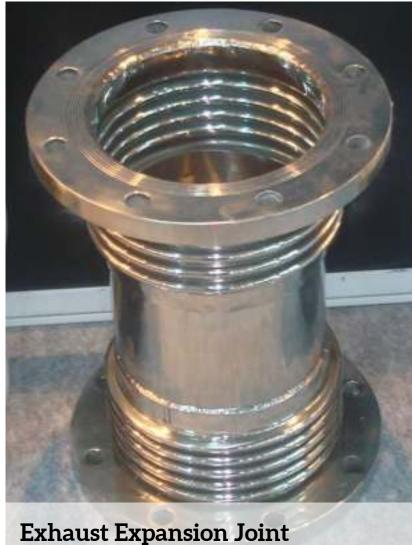

### **METALLIC EXPANSION JOINTS & BELLOWS**

- Single Axial Joints
- Exhaust Gas Bellows
- Gimbal Expansion Joints
- Universal Expansion Joints
- Pressure Balanced Expansion Joints
- Stainless Steel Braided Hose Connectors
- Flexible Fire Sprinkler Hoses