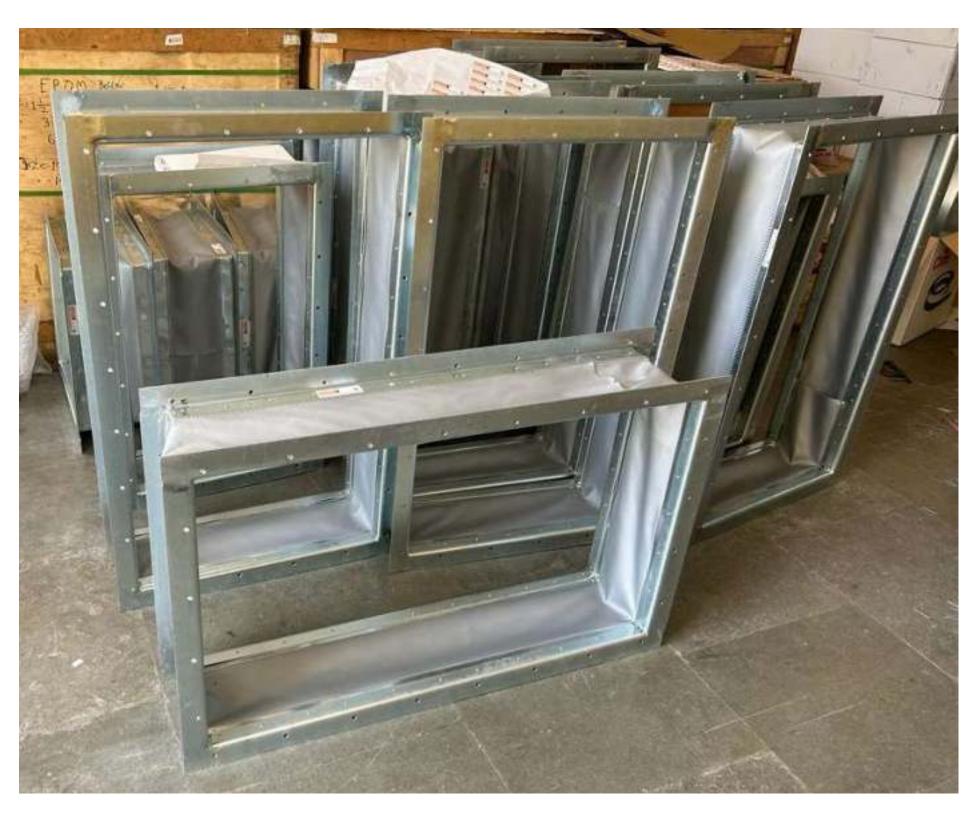

## FLANGED FABRIC DUCT CONNECTOR

# FLEXIBLE DUCT CONNECTORS

Air Duct installation connected with **Fans**, **Blowers** and **Air Handling Units** transmit noise and vibration throughout the entire ducting

Flexible Connections in the form of **Fabric Rolls** or **Flanged Connectors** help isolate noise and vibrations from Air Handling Units

- UL Listed Fabrics
- NFPA Approved
- Fire Rated & Retardant
- Available in Rox, Neoprene,
   Silicone and Insulated Fibre glass
- For temperature ranges upto 260°C
- Customised to Round,
   Rectangular and Square connectors
- Also available for Double
   Duct applications