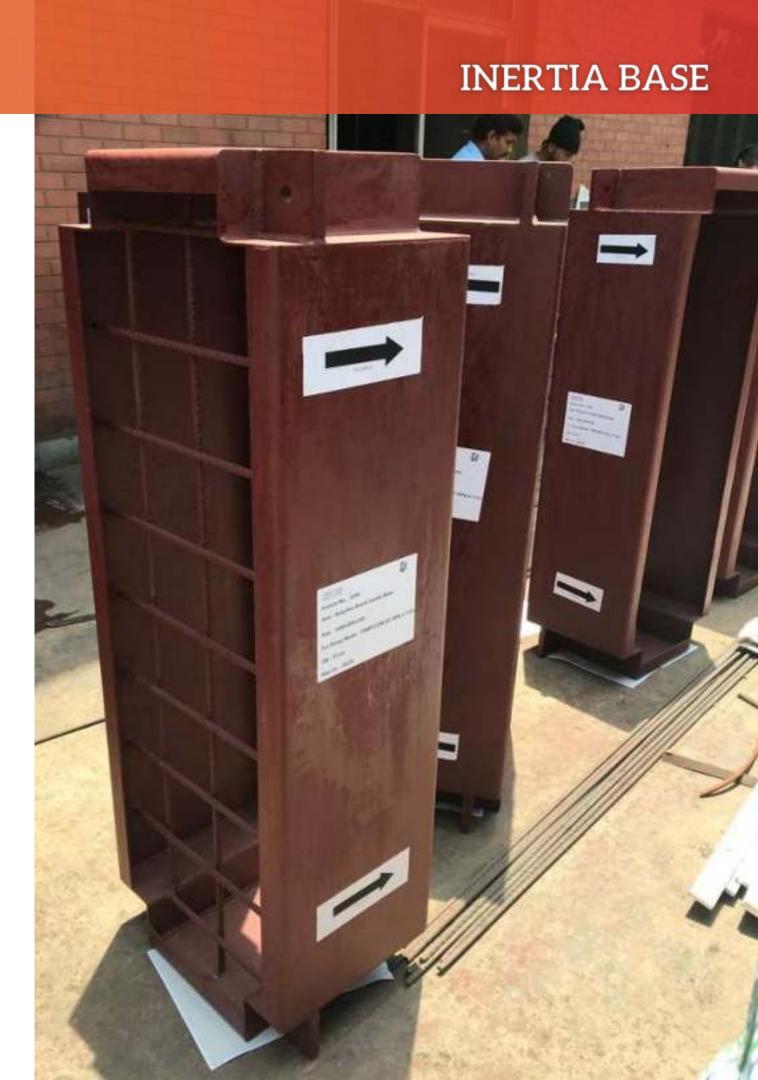

## INERTIA BASE FRAME FOR PUMPS

Poured with **Concrete** and supported by **Noise & Vibration Isolators**, Inertia Base Frames are floating foundations for **Pumps** and are totally isolated from the structure due to Air Gap.

Easyflex Inertia Base Design Report contains Technical Parameters like:

- Estimated Base Design
   Dimensions & Weights (including concrete)
- Estimated Deflections
- Vibration Isolation Efficiency
   Calculation

Pump Make

Pump Type

**Pump Dimensions** 

Pump Motor

**Installation Location** 

**Foundation Details** 

Inertia bases provide suitable attachment for vibration isolators and reduce motion of equipment during start-up and shut-down.

Help to reduce rocking by lowering the equipment centre of gravity.