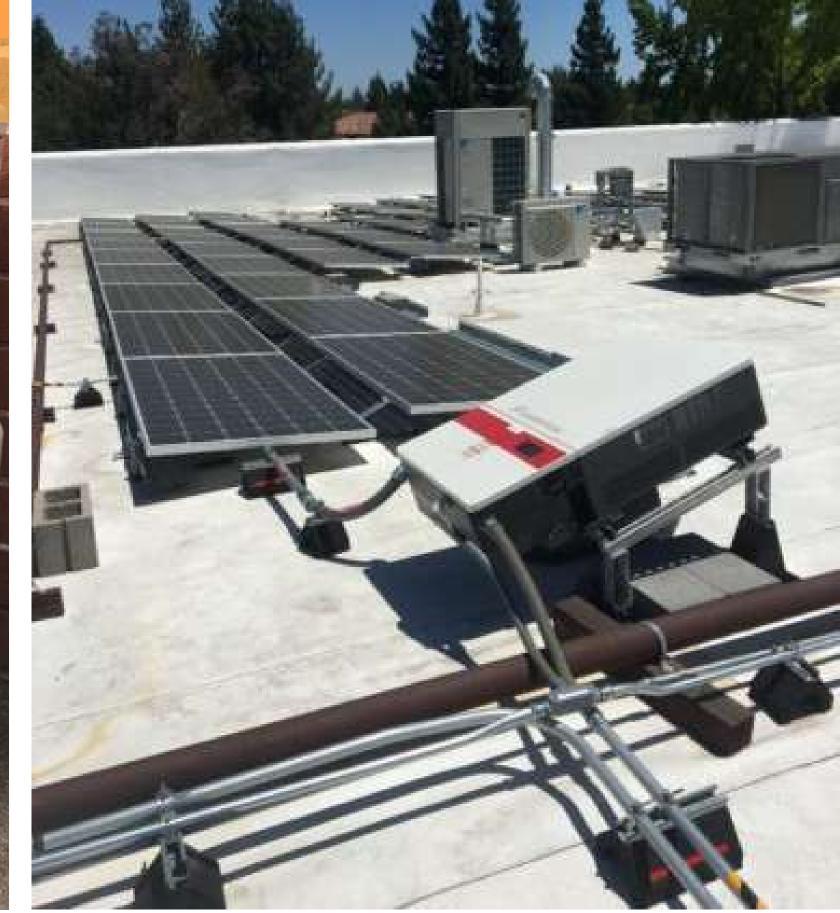

### HDPE FOOT WITH ANTI VIBRATION PAD

EasyFoot by Easyflex has been designed to carry large **Air Handling Units**, **Chiller Systems** and other heavy plant loads especially for Roof top applications.

### **Rooftop Supports for Equipment**

- Modular System
- Easy & Quick Installation
- Drilling or penetration of Waterproof Roof membrane is not required.
- Made from Recycled Rubber and adds to Carbon Credits for Green Buildings.