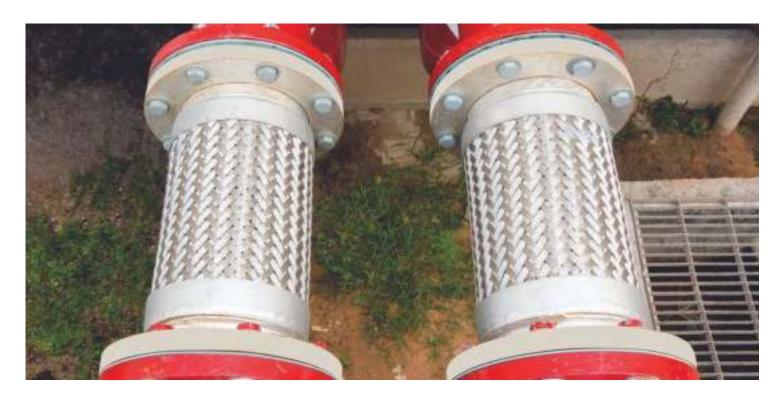

### **METALLIC EXPANSION JOINTS & BELLOWS**

- Single Axial Joints
- Exhaust Gas Bellows
- Gimbal Expansion Joints
- Universal Expansion Joints
- Pressure Balanced Expansion Joints
- Stainless Steel Braided Hose Connectors
- Flexible Fire Sprinkler Hoses

### **SS Braided Hose Connections**

Corrugated Metallic Hoses and SS braids combined with custom end fittings make up for Flexible Connections for

- Air Handling Units
- Fan coil units
- Steam generation
- Oil & Gas application