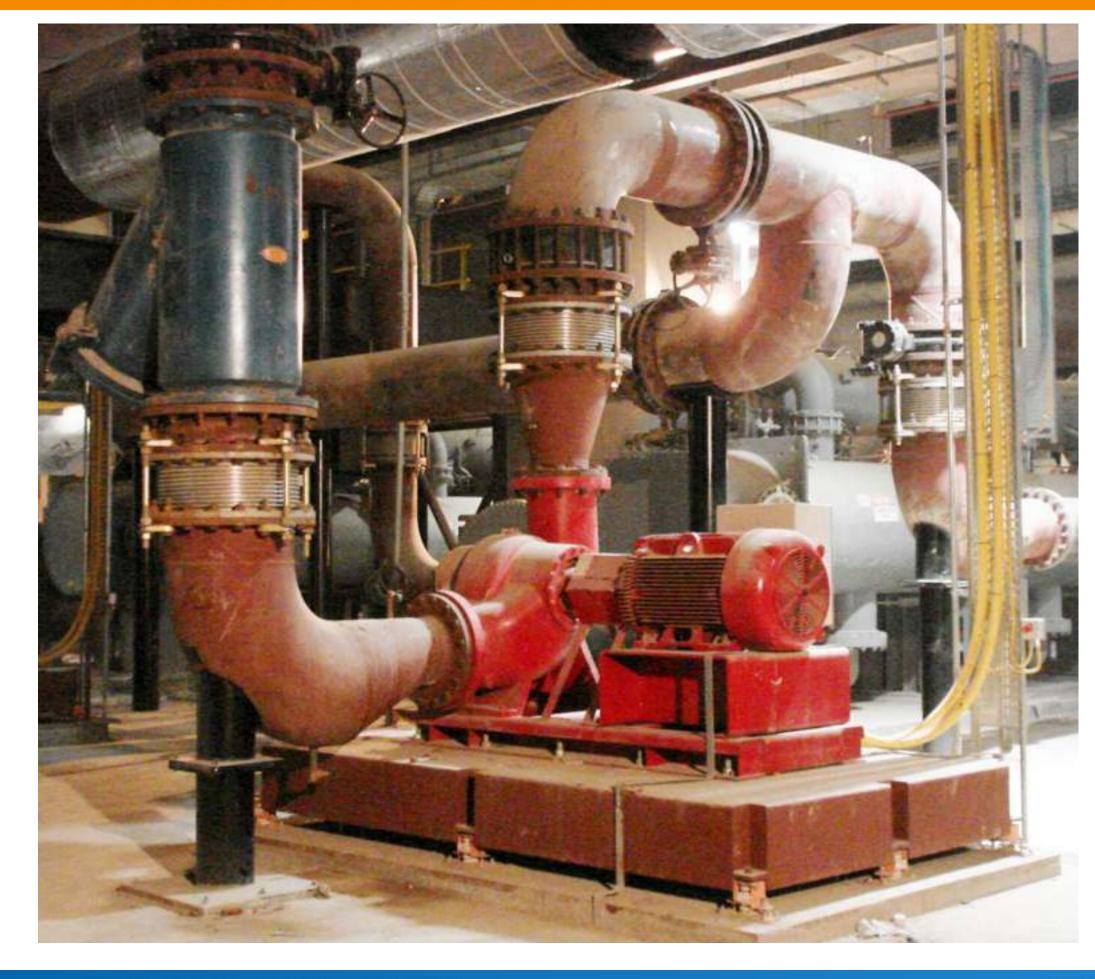

**Applications** 

**PUMPS** 

**CHILLERS** 

**GENERATORS** 

**BOILERS** 

**TURBINES** 

**ENGINES** 

**EXHAUST DUCTS** 

**FLUE GAS PIPES** 

Easyflex Metallic Expansion joints fitted at suction and discharge of Water Cooled Chiller at an International Airport facility.