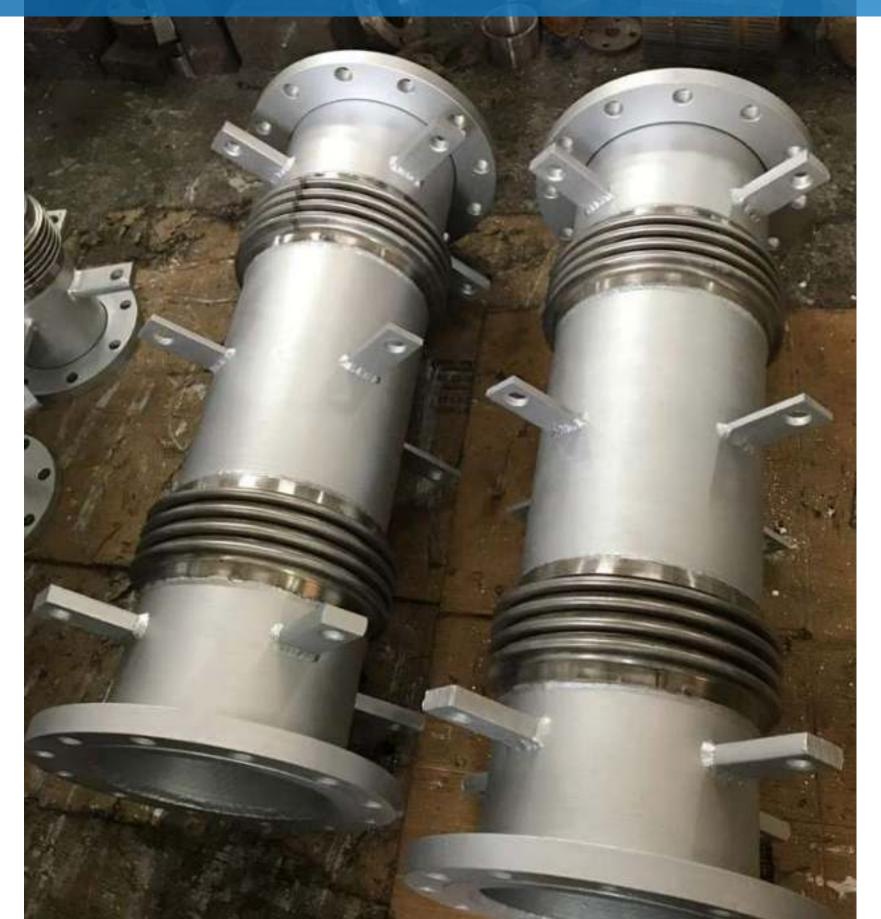

### **METALLIC EXPANSION JOINTS & BELLOWS**

- Single Axial Joints
- Exhaust Gas Bellows
- Gimbal Expansion Joints
- Universal Expansion Joints
- Pressure Balanced Expansion Joints
- Stainless Steel Braided Hose Connectors
- Flexible Fire Sprinkler Hoses

### METALLIC

**Thermal Expansion** in Piping & Ducting systems connected to **Mechanical Equipments cause Stress** and Vibration in the associated pipe work.

Expansion Joints are designed to withstand Pressure of the System with enough Flexibility to compensate for movements required by the piping.

### **Types of Movements**

- Axial Elongation
- Axial Compression
- Lateral
- Angular
- Universal

A Metallic Expansion Joint is composed of a **Flexible Bellow Element** made up of a series of **Convolutions** with suitable end fittings.