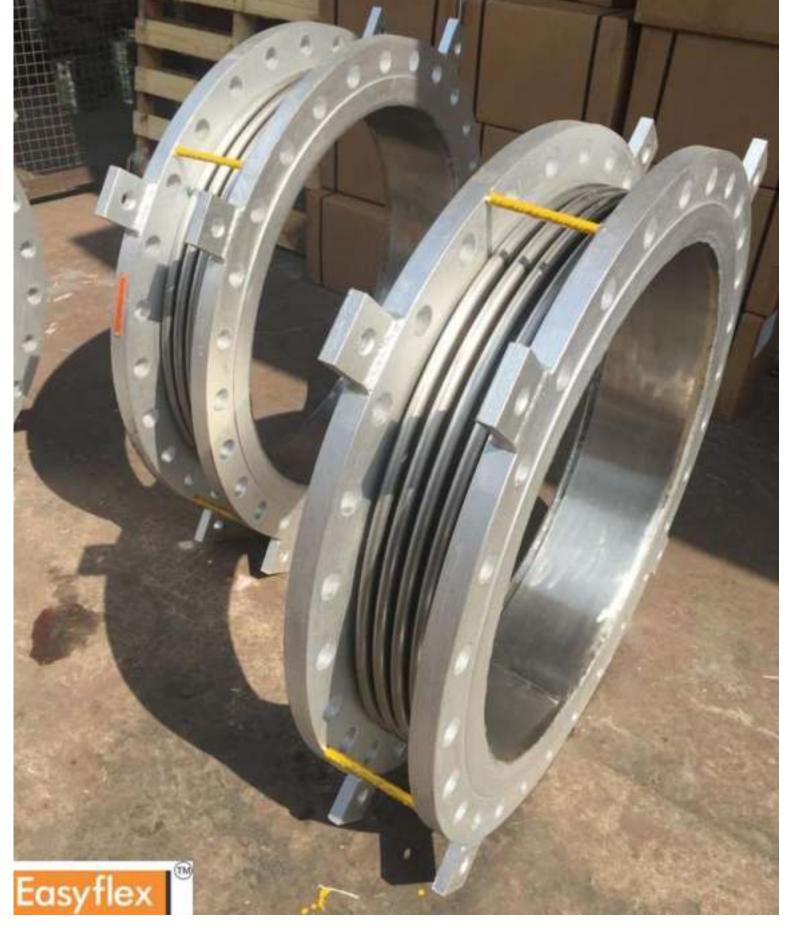

### **RUBBER EXPANSION JOINTS & BELLOWS**

Arch Type

- Floating Flanges

- Bus Duct Bellow

- Rubber Sleeve Joints

- Rubber Bellows for Drain systems

### **METALLIC EXPANSION JOINTS & BELLOWS**

- Single Axial Joints
- Exhaust Gas Bellows
- Gimbal Expansion Joints
- Universal Expansion Joints
- Pressure Balanced Expansion Joints
- Stainless Steel Braided Hose Connectors
- Flexible Fire Sprinkler Hoses