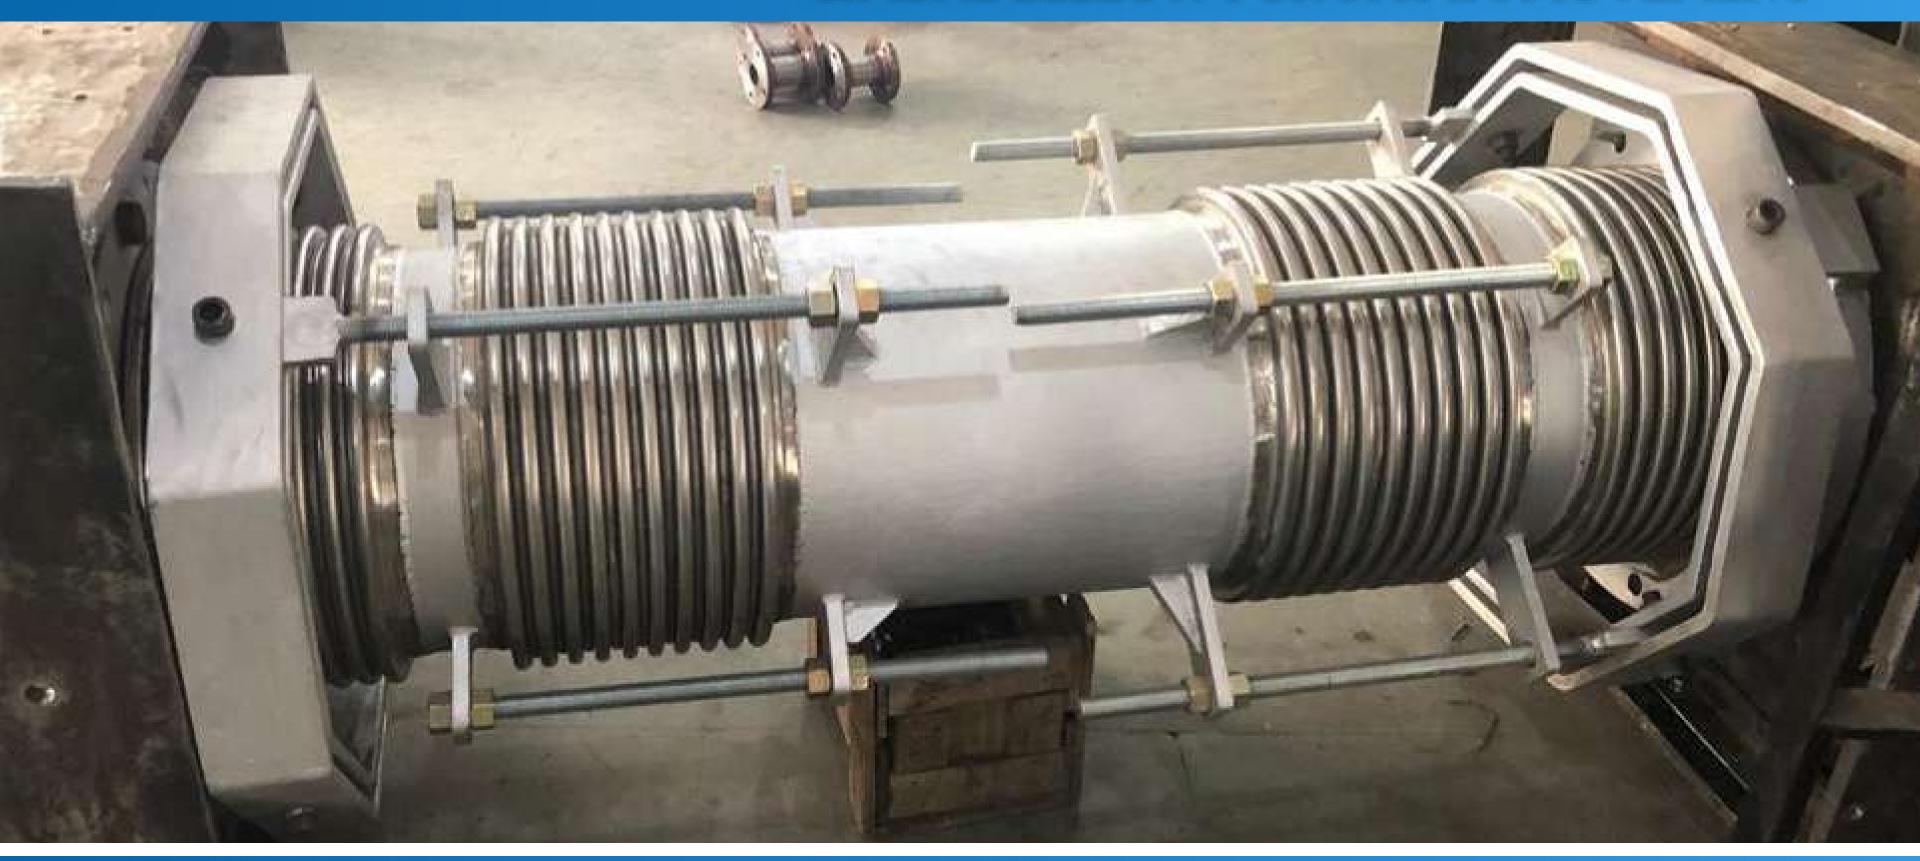

# UNIVERSAL TIED BELLOW FOR PIPE RISERS

# GIMBAL BELLOW FOR 300MM MOVEMENT

PRESSURE TESTING PNEUMATIC TESTING SPRING RATE TEST