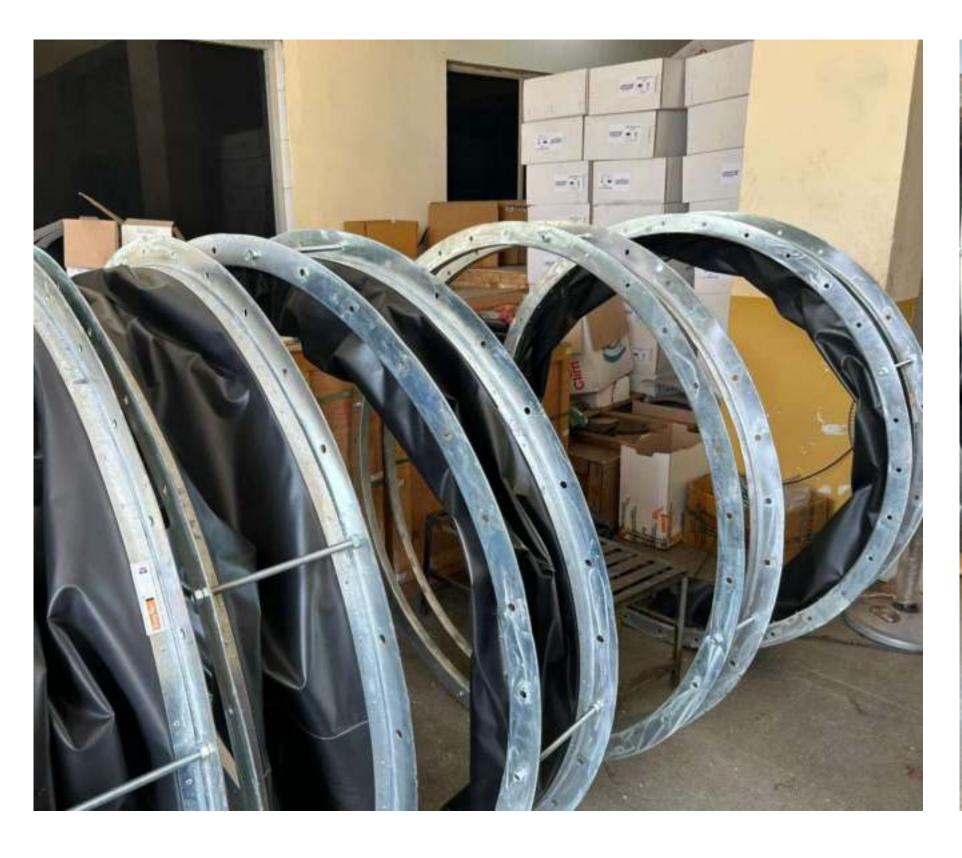

### **FLEXIBLE DUCT CONNECTORS**

- Fabric Rolls
- Fire Rated Fabric
- Fabrics with GI Strip
- Fibreglass Insulated Fabric
- 2 Ply Fabrics | Double Canvas
- Factory Fabricated Flanged Connectors

# FLEXIBLE DUCT CONNECTORS

Air Duct installation connected with **Fans**, **Blowers** and **Air Handling Units** transmit noise and vibration throughout the entire ducting

Flexible Connections in the form of **Fabric Rolls** or **Flanged Connectors** help isolate noise and vibrations from Air Handling Units