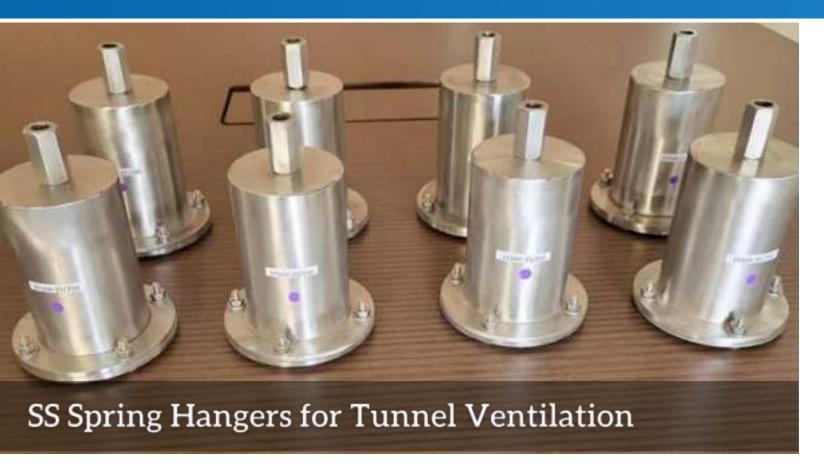

# AXIAL FLOW FANS

Hangers are available in Spring, Rubber and a combination of both.

Fans, FCU's, AHU's and Chilled water pipes are common applications for these Spring Hangers.

Axial Fans installed with Spring Hangers and Flexible Duct Connectors