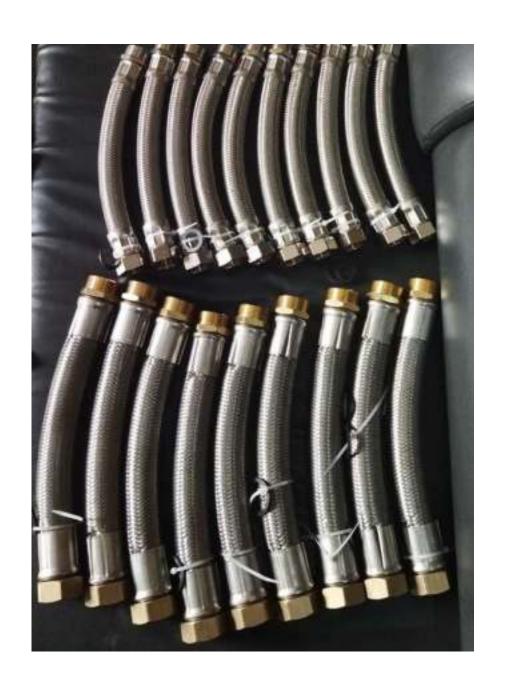

### **SS Braided Hose Connections**

Corrugated Metallic Hoses and SS braids combined with custom end fittings make up for Flexible Connections for

- Air Handling Units
- Fan coil units
- Steam generation
- Oil & Gas application

Available in SS304, SS316, SS321 - with end fittings like Fixed / Rotating Flanges, Couplings, Pipe ends and more.

MAJOR SUPPLY TO DATA CENTERS