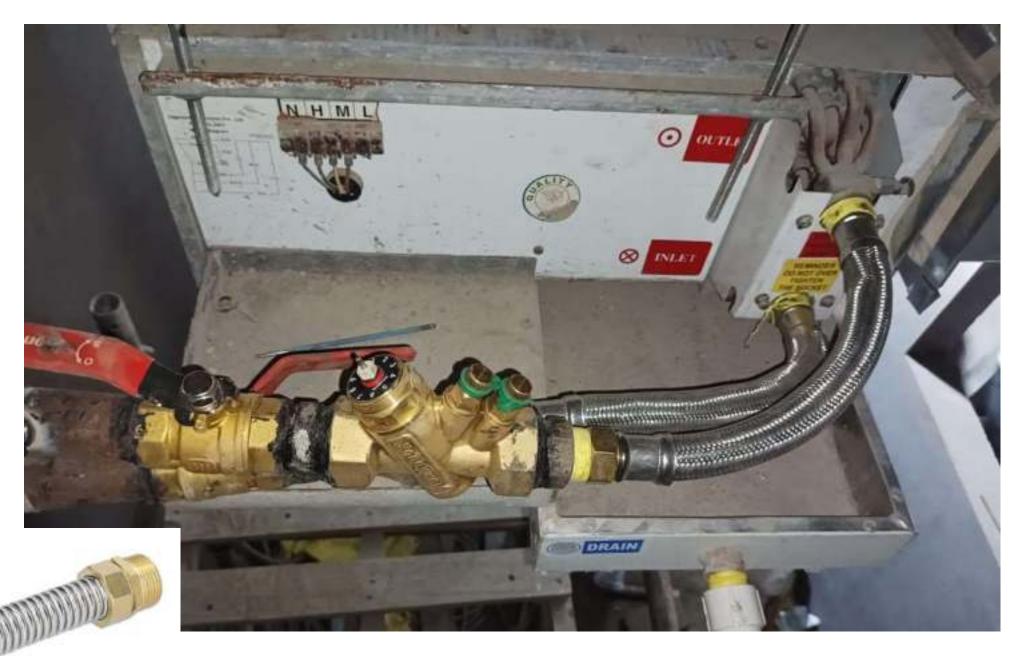

### **SS Braided Hose Connections**

Corrugated Metallic Hoses and SS braids combined with custom end fittings make up for Flexible Connections for

- Air Handling Units
- Fan coil units
- Steam generation
- Oil & Gas application

Available in SS304, SS316, SS321 - with end fittings like Fixed / Rotating Flanges, Couplings, Pipe ends and more.

MAJOR SUPPLY TO DATA CENTERS