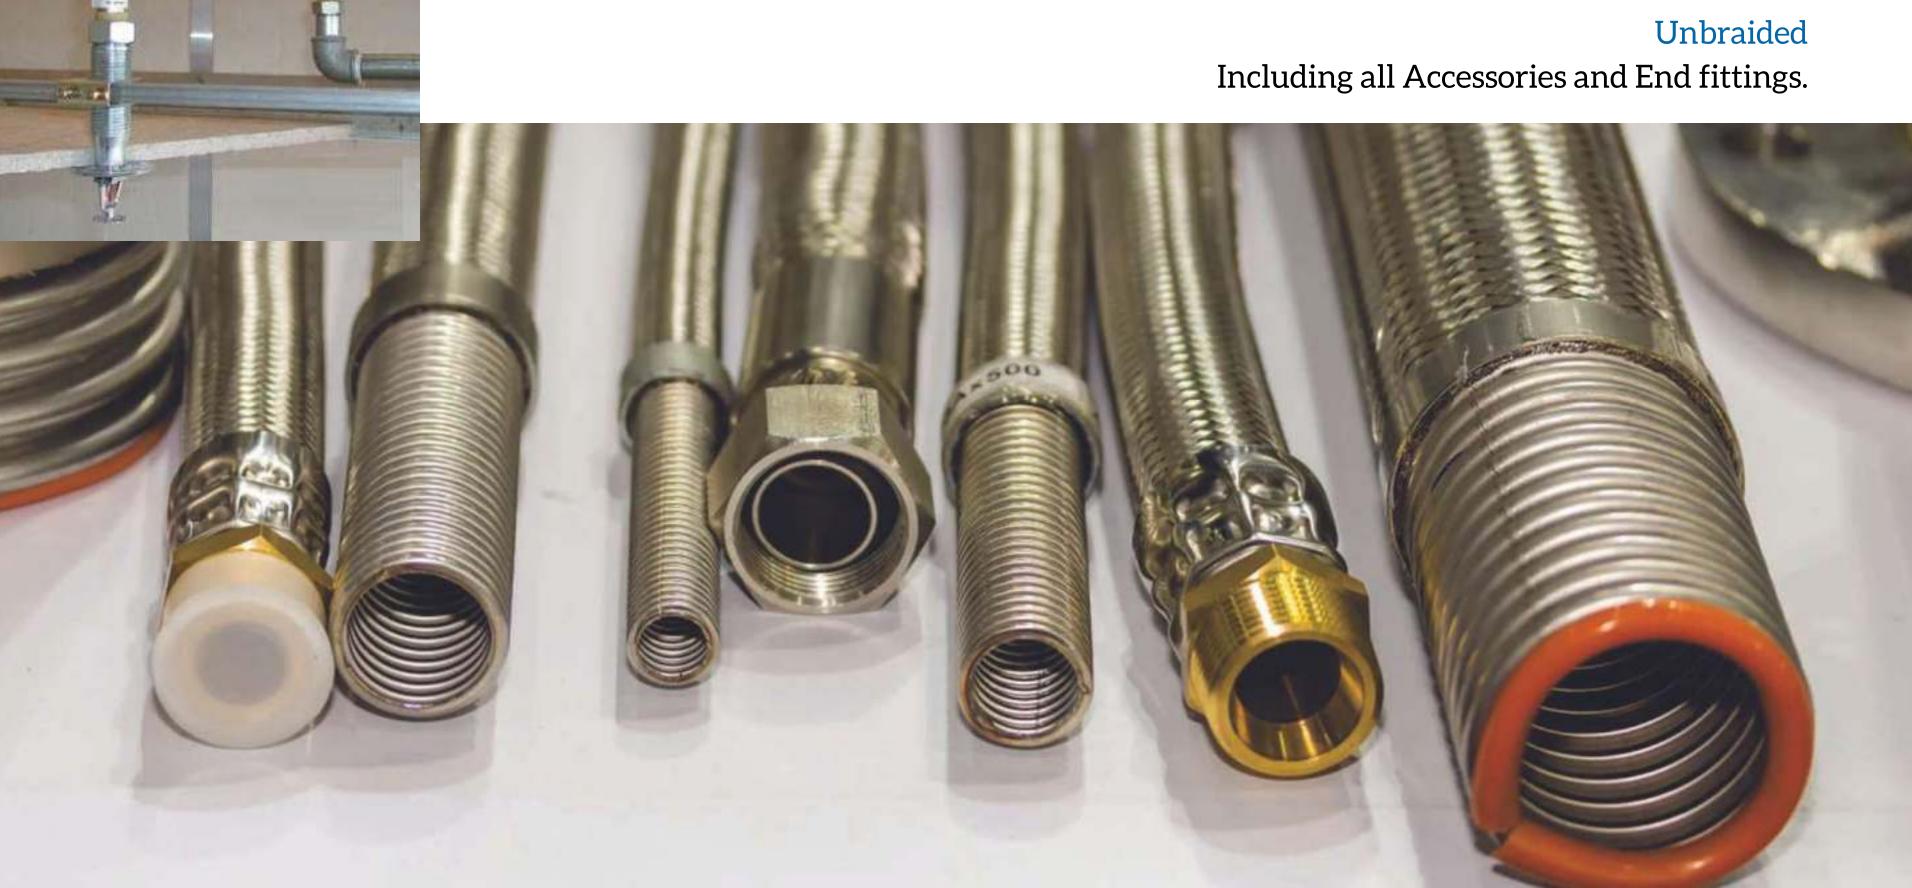

### **SS Braided Hose Connections**

Corrugated Metallic Hoses and SS braids combined with custom end fittings make up for Flexible Connections for

- Air Handling Units
- Fan coil units
- Steam generation
- Oil & Gas application

Available in SS304, SS316, SS321 - with end fittings like Fixed / Rotating Flanges, Couplings, Pipe ends and more.

MAJOR SUPPLY TO DATA CENTERS

### EPDM HOSE WITH SS BRAIDING

With EPDM Lining and Brass End Fittings, these flexible connectors are the perfect cost-effective solution.

Also available in Corrugated Type Hose without Braiding