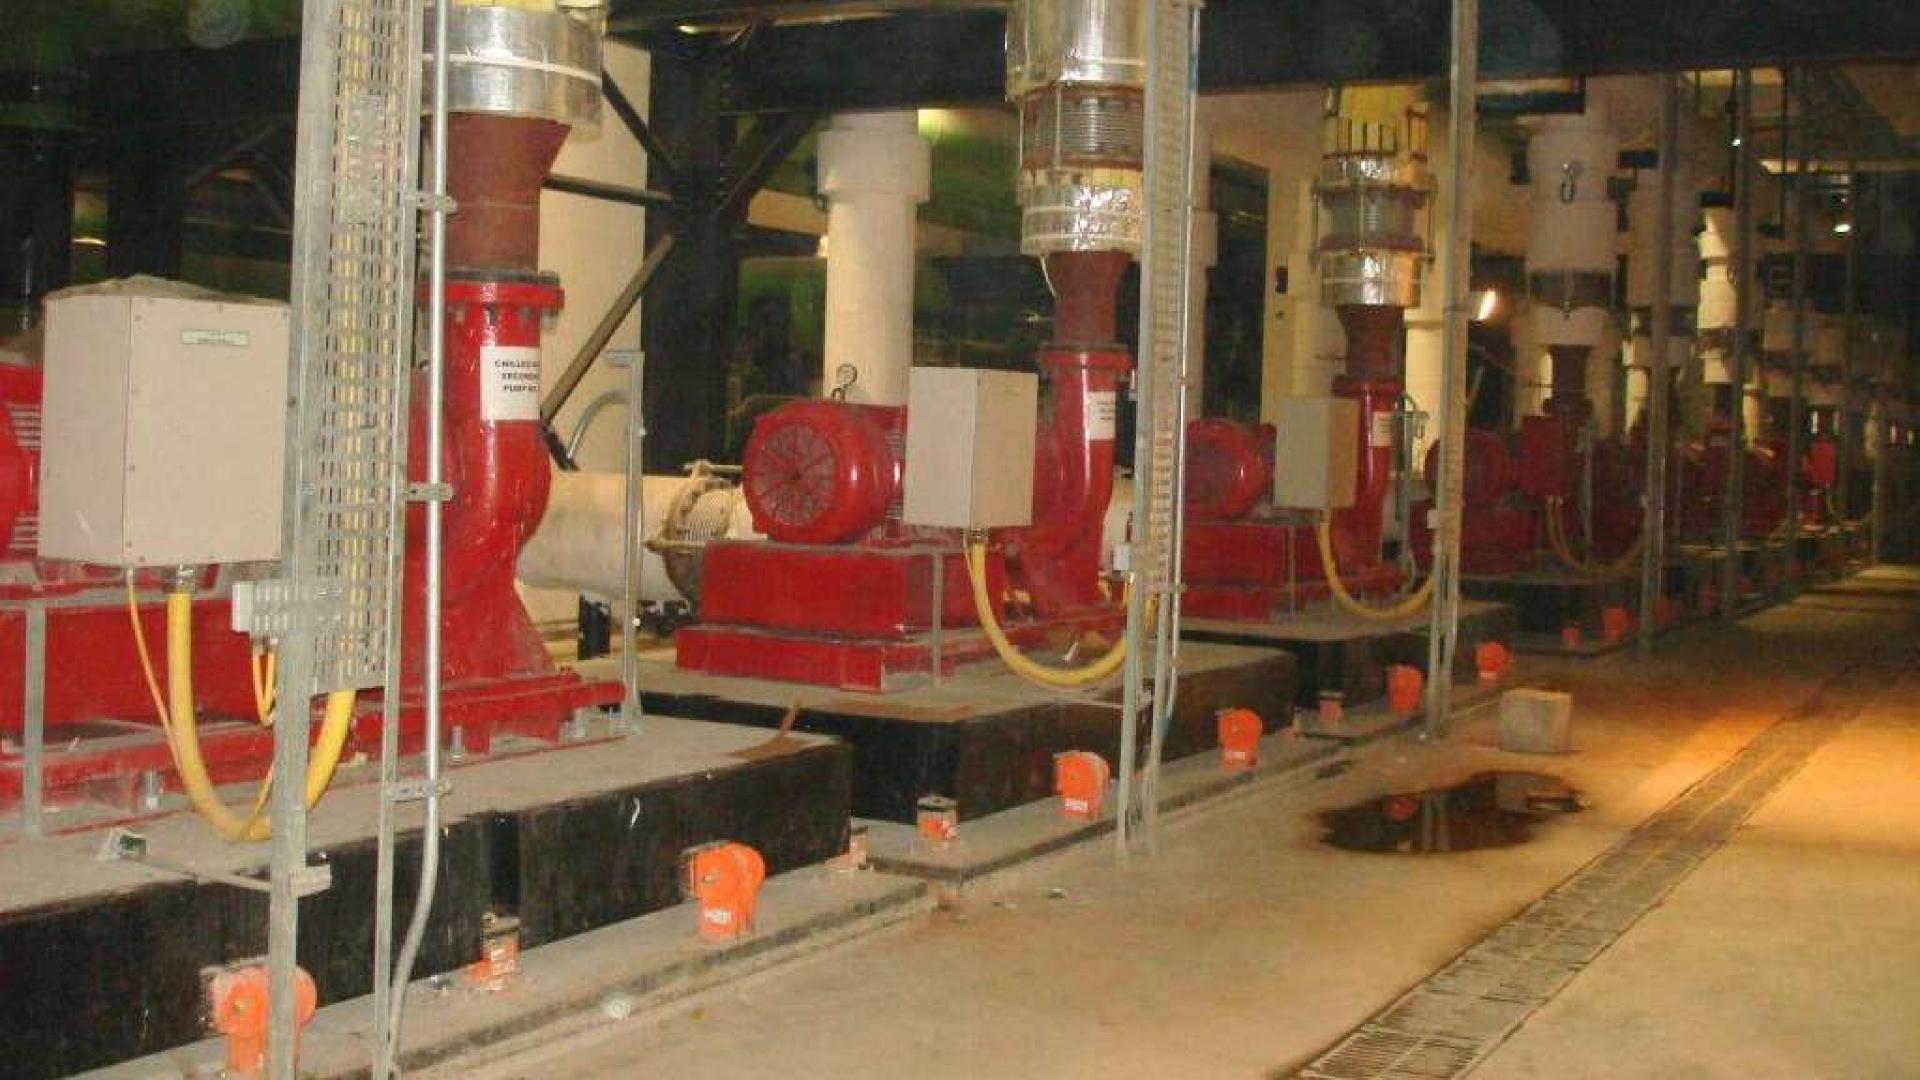

## INERTIA BASE FRAME FOR PUMPS

Poured with **Concrete** and supported by **Noise & Vibration Isolators**, Inertia Base Frames are floating foundations for **Pumps** and are totally isolated from the structure due to Air Gap.

Pump Make

Pump Type

**Pump Dimensions** 

Pump Motor

**Installation Location** 

**Foundation Details** 

Inertia bases provide suitable attachment for vibration isolators and reduce motion of equipment during start-up and shut-down.

Help to reduce rocking by lowering the equipment centre of gravity.