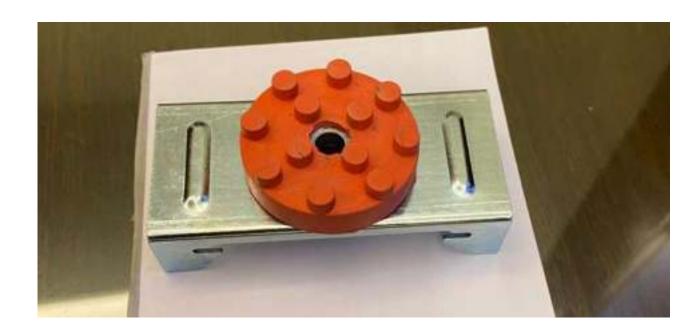

# ANTI VIBRATION MOUNTS & PADS

#### **RUBBER BASED**

These are mostly used for machine tools, production equipments, heating and ventilation equipments, pumps, generators, compressors, air handling units, fans, under heavy equipment, electronics or sensitive laboratory apparatus, business machines, computers and data processors etc

**Easy Mount** 

**Turret Mount** 