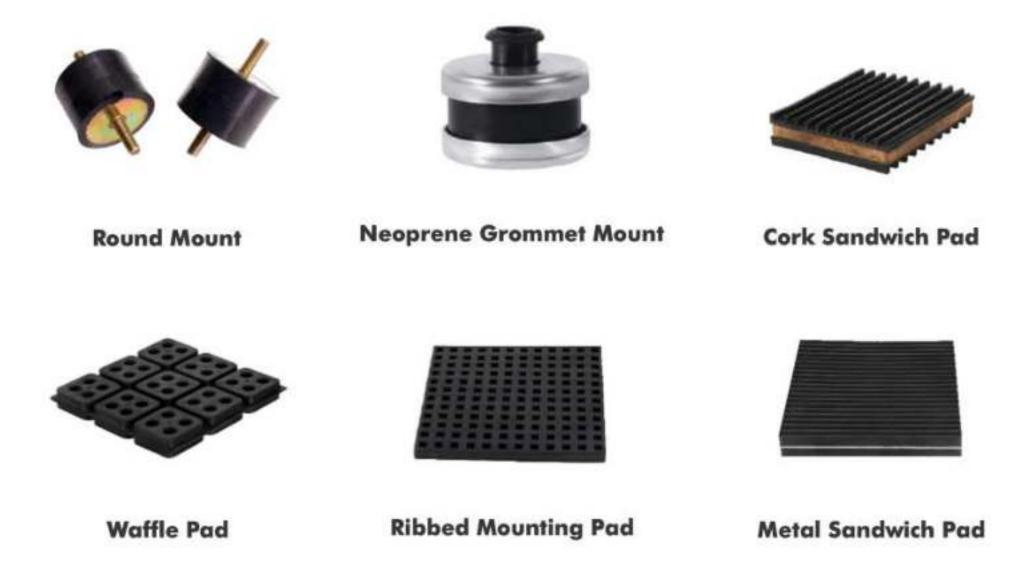

#### **RUBBER BASED**

These are mostly used for machine tools, production equipments, heating and ventilation equipments, pumps, generators, compressors, air handling units, fans, under heavy equipment, electronics or sensitive laboratory apparatus, business machines, computers and data processors etc

**Easy Mount** 

**Turret Mount** 