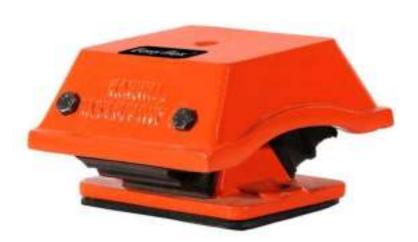

### HDPE FOOT WITH ANTI VIBRATION PAD

EasyFoot by Easyflex has been designed to carry large **Air Handling Units**, **Chiller Systems** and other heavy plant loads especially for Roof top applications.

### **Rooftop Supports for Equipment**

- Modular System
- Easy & Quick Installation
- Drilling or penetration of Waterproof Roof membrane is not required.
- Made from Recycled Rubber and adds to Carbon Credits for Green Buildings.