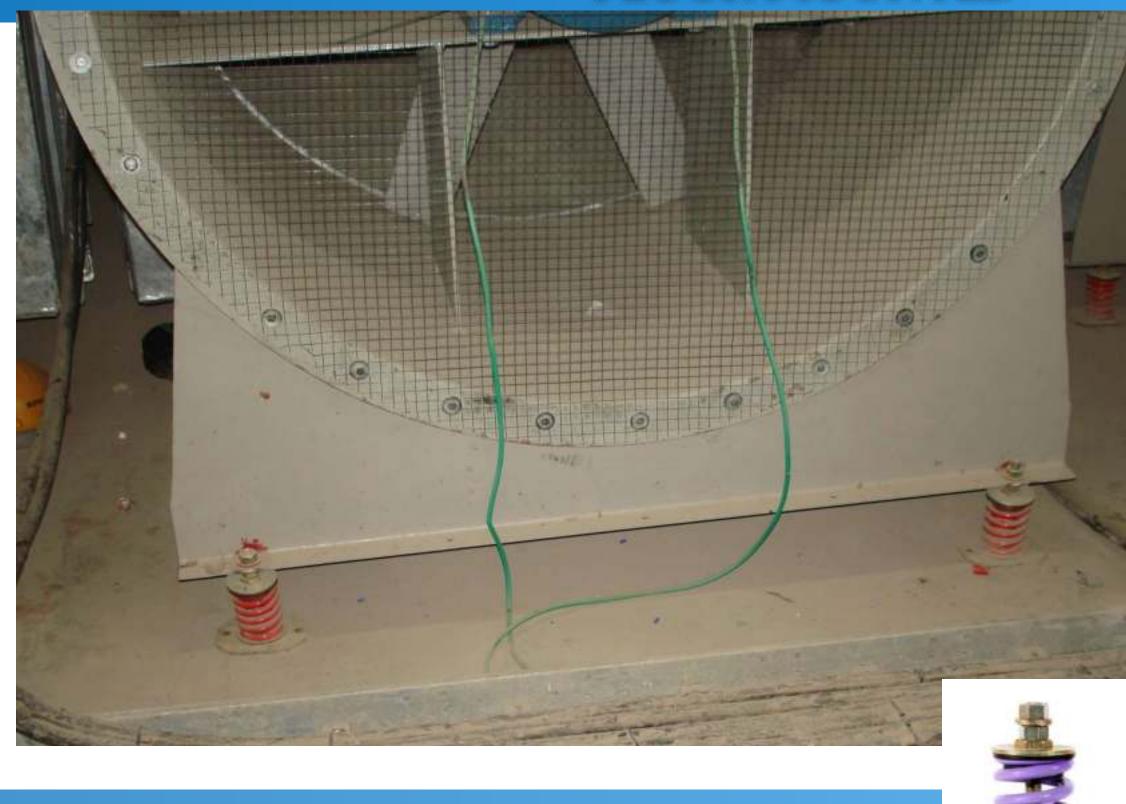

### **Restrained Spring Isolators**

- Models with upto 9 Springs and more
- Point Load Capacity upto 16 TON
- Seismically Restrained Isolators

**Enclosed Spring Isolator** 

**Cased Spring Mount** 

**Closed Spring Isolator** 