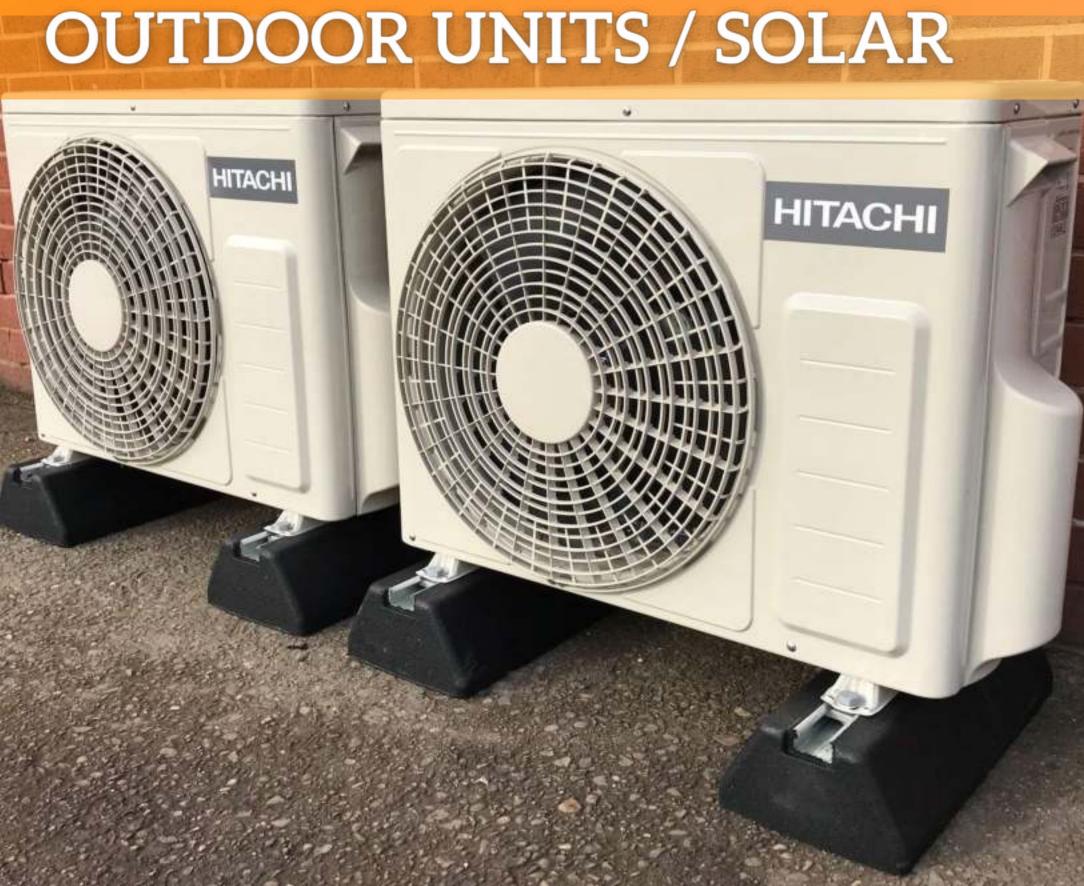

### **EASYFLEX STRUTFOOT**

RECYCLED RUBBER | PIPEWORK / CABLE TRAYS / OUTDOOR UNITS / SOLAR PANELS