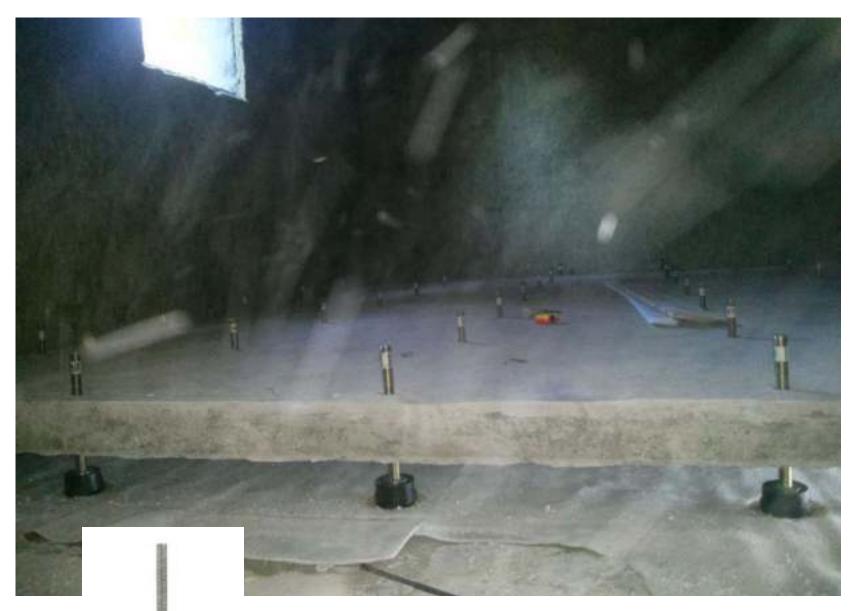

## INERTIA BASE FRAME FOR PUMPS

Poured with **Concrete** and supported by **Noise & Vibration Isolators**, Inertia Base Frames are floating foundations for **Pumps** and are totally isolated from the structure due to Air Gap.

Easyflex Inertia Base Design Report contains Technical Parameters like:

- Estimated Base Design
   Dimensions & Weights (including concrete)
- Estimated Deflections
- Vibration Isolation Efficiency
   Calculation

# DESIGN CRITERIA

The correct inputs are critical to selection and design of the right Inertia base to match the on-site installation parameters. Our Design team adopts a methodological approach to make sure the base is designed to suit site conditions.

Pump Make

Pump Type

**Pump Dimensions** 

Pump Motor

**Installation Location** 

**Foundation Details** 

Inertia bases provide suitable attachment for vibration isolators and reduce motion of equipment during start-up and shut-down.

Help to reduce rocking by lowering the equipment centre of gravity.