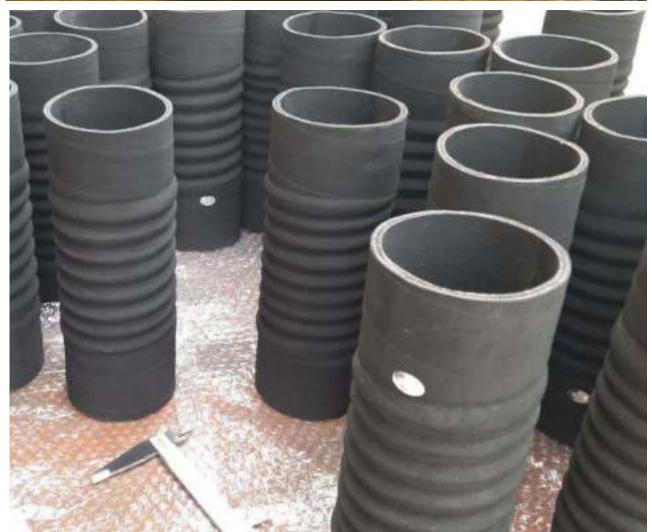

### **RUBBER EXPANSION JOINTS & BELLOWS**

Arch Type

- Floating Flanges

- Bus Duct Bellow

- Rubber Sleeve Joints

- Rubber Bellows for Drain systems