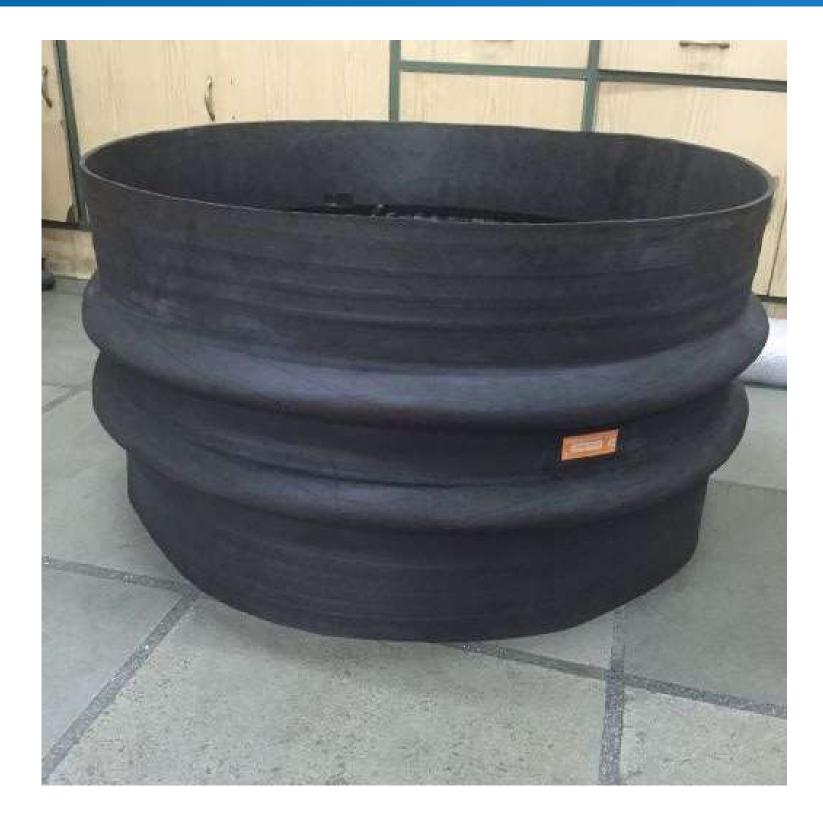

ATIONS** 

#### **BLOWERS**

#### **DUTY CONDITIONS**

- Temperature : 20°C 100°C
- Pressure : PN 10 | PN 16 | PN 20
- Sizes : 25mm to 2000mm ID

#### **RUBBER EXPANSION JOINTS & BELLOWS**

#### **FLEXIBLE CONNECTIONS**

#### RUBBER

- Spool Type - Sphere Type - Bus Duct Bellow - Rubber Sleeve Joints - Rubber Bellows for Drain systems





#### SPOOL TYPE



DESIGNED TO SINGLE / DOUBLE / MULTIPLE ARCHES

#### **FLEXIBLE CONNECTIONS**

#### RUBBER



PNEUMATIC TESTING



#### SINGLE SPHERE



COMPOUND TESTING

HYDRO TESTING

#### **FLEXIBLE CONNECTIONS**

#### RUBBER



SHORE HARDNESS TESTING



#### **EXPANSION JOINTS FOR POWER SECTOR**





#### **RECTANGULAR BELLOWS**

#### **FLEXIBLE CONNECTIONS**

#### RUBBER

CUSTOM DESIGN EXPANSION JOINTS

#### **EXPANSION JOINTS FOR POWER SECTOR**



Expansion Joints used in Electrical Bus Duct systems prevent transmission of vibration to Electrical components.

Since pressure requirements in ducts are very low compared to piping systems, they are manufactured in lighter construction to be more responsive to the reduced stiffness of sheet metal ducting.

Aluminium / Copper can also be the material of construction for these applications.

#### **SLEEVE TYPE JOINTS**

#### CHOICE OF ARCHES

#### **BUS DUCT BELLOWS**

#### RUBBER

#### **Easyflex is OEM Supplier to NTPC & BHEL**



They can be round, square, rectangular, even "T" or "L" shaped. These can also be constructed with Multiple Arches.

#### **BUS DUCT BELLOWS**

#### **EXPANSION JOINTS FOR DUCTING**



Easyflex Wide Arch rubber expansion joints represent our most cost-effecti