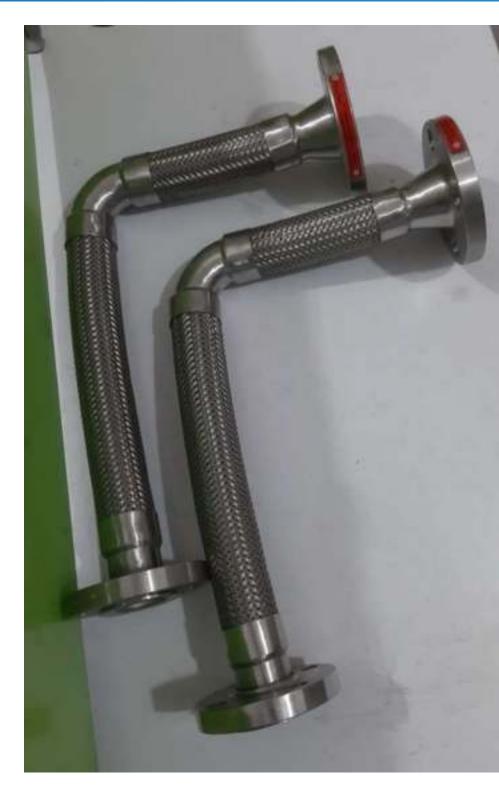

#### METALLIC

- Single Axial Joints - Exhaust Gas Bellows - Gimbal Expansion Joints - Universal Expansion Joints - Pressure Balanced Expansion Joints - Stainless Steel Braided Hose Connectors - Flexible Fire Sprinkler Hoses

#### METALLIC

A Metallic Expansion Joint is composed of a **Flexible** Bellow Element made up of a series of **Convolutions** with suitable end fittings.

**Exhaust Expansion Joint** 