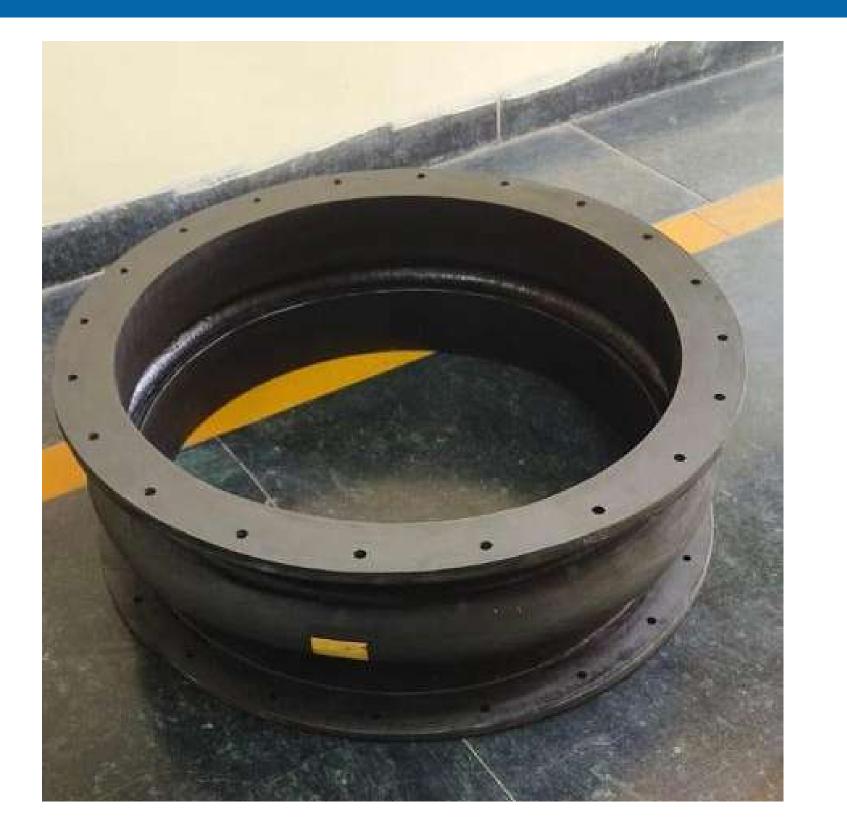

**

#### CHOICE OF ARCHES

#### **BUS DUCT BELLOWS**

#### RUBBER

#### **Easyflex is OEM Supplier to NTPC & BHEL**



They can be round, square, rectangular, even "T" or "L" shaped. These can also be constructed with Multiple Arches.

#### **BUS DUCT BELLOWS**

#### **EXPANSION JOINTS FOR DUCTING**



Easyflex Wide Arch rubber expansion joints represent our most cost-effective full pressure single wide arch design.

Additionally, they are designed to absorb large all-directional movements, reduce noise and vibration, have a cycle life in the tens of millions, compensate for misalignments, provide access to piping and equipment and relieve pipe and anchor stresses.

#### SLEEVE TYPE JOINTS

#### CHOICE OF ARCHES

#### RUBBER



**BUS DUCT BELLOWS** 

#### **EXPANSION JOINTS FOR DUCTING**





#### **EXPANSION JOINTS FOR DUCTING**

#### SLEEVES / BELLOWS FOR LOW PRESSURE APPLICATIONS





#### **INDUSTRIAL APPLICATIONS**



#### **FLEXIBLE CONNECTIONS**



#### DRAINAGE & PLUMBING APPLICATIONS











#### **FLEXIBLE CONNECTIONS**





#### **PUMPS**

**CHILLERS** 

**GENSETS** 

**FIRE PIPING** 

**BOILERS & TURBINES** 

#### **DUTY CONDITIONS**

- Temperature : -70°C 1500°C
- Pressure : PN 2 | PN 10 | PN 16 | PN 20 | PN25 | PN40
- Sizes : 25mm to 4000mm ID

#### **METALLIC EXPANSION JOINTS & BELLOWS**

#### **FLEXIBLE CONNECTIONS**

#### METALLIC

- Single Axial Joints - Exhaust Gas Bellows - Gimbal Expansion Joints - Universal Expansion Joints - Pressure Balanced Expansion Joints - Stainless Steel Braided Hose Connectors - Flexible Fire Sprinkler Hoses







**Thermal