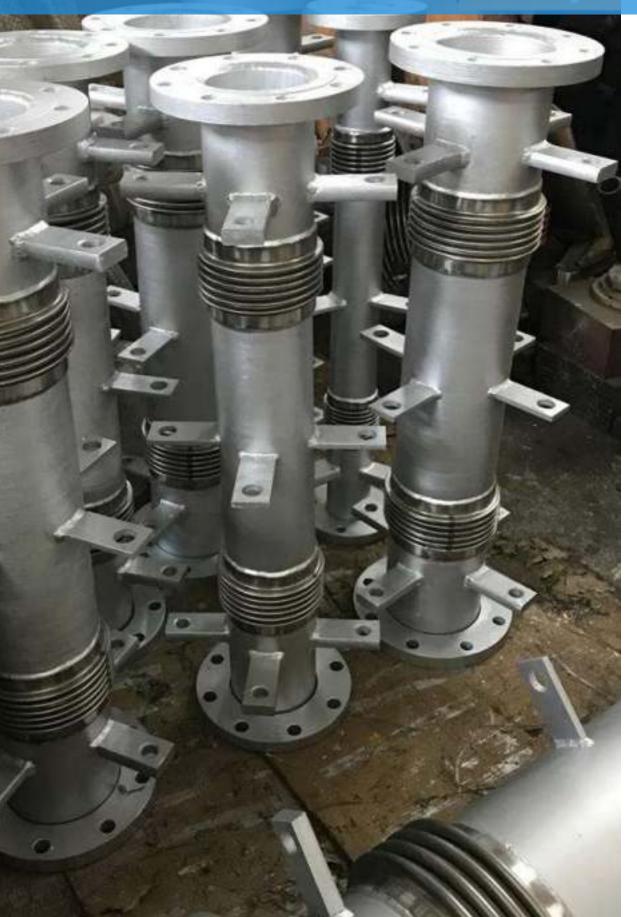

#### **METALLIC EXPANSION JOINTS & BELLOWS**

#### METALLIC

- Single Axial Joints - Exhaust Gas Bellows - Gimbal Expansion Joints - Universal Expansion Joints - Pressure Balanced Expansion Joints - Stainless Steel Braided Hose Connectors - Flexible Fire Sprinkler Hoses

#### METALLIC

A Metallic Expansion Joint is composed of a **Flexible** Bellow Element made up of a series of **Convolutions** with suitable end fittings.

**Exhaust Expansion Joint** 