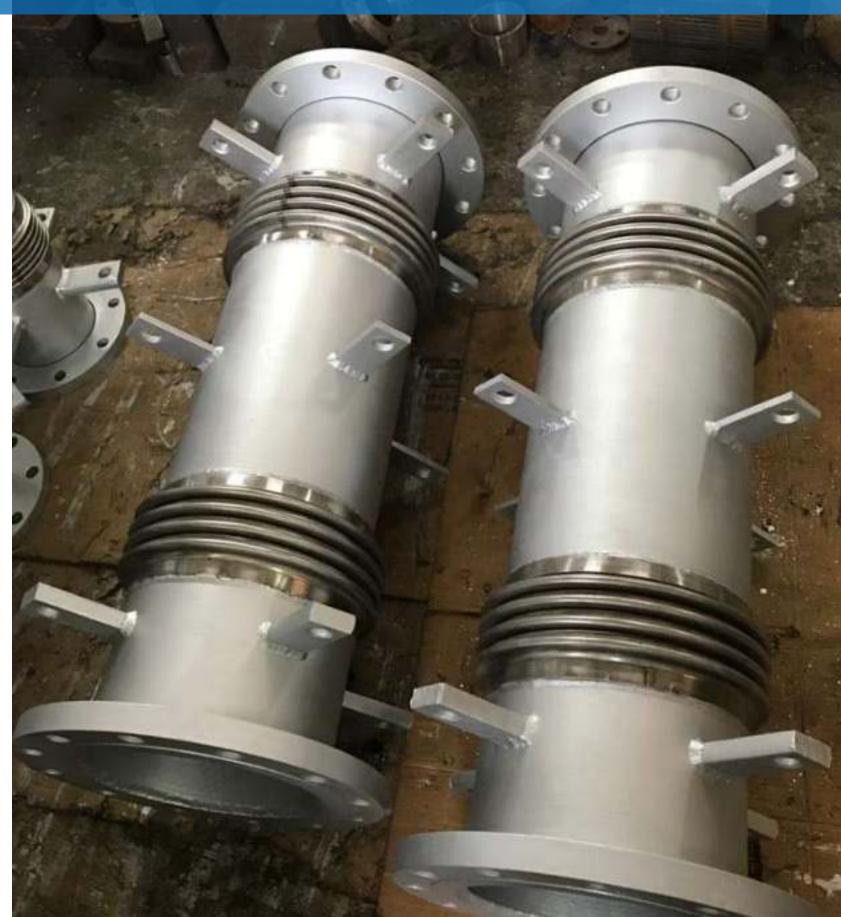

#### **METALLIC EXPANSION JOINTS & BELLOWS**

#### METALLIC

- Single Axial Joints - Exhaust Gas Bellows - Gimbal Expansion Joints - Universal Expansion Joints - Pressure Balanced Expansion Joints - Stainless Steel Braided Hose Connectors - Flexible Fire Sprinkler Hoses

#### METALLIC

A Metallic Expansion Joint is composed of a **Flexible** Bellow Element made up of a series of **Convolutions** with suitable end fittings.

**Exhaust Expansion Joint** 