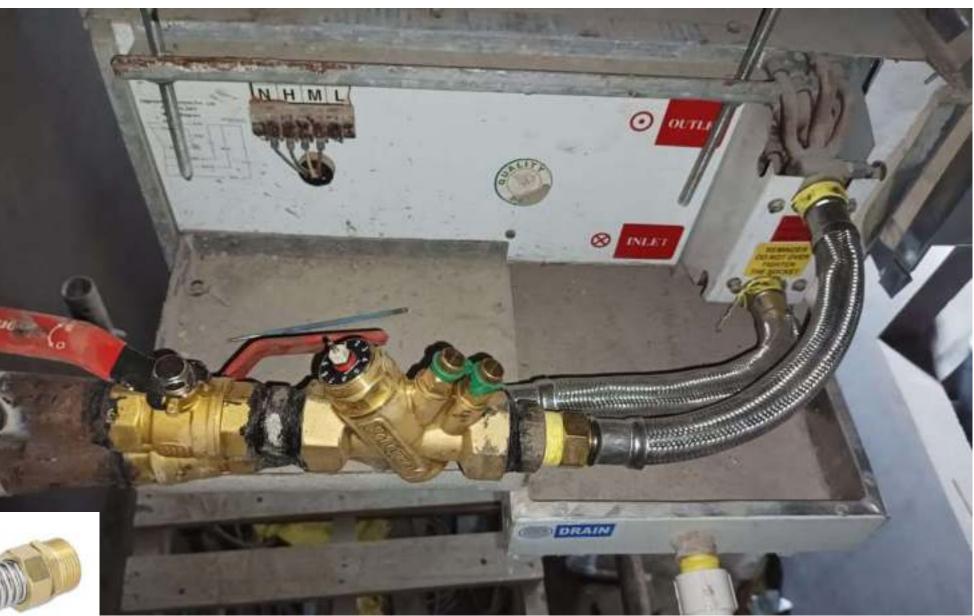

#### METALLIC

- Single Axial Joints - Exhaust Gas Bellows - Gimbal Expansion Joints - Universal Expansion Joints - Pressure Balanced Expansion Joints - Stainless Steel Braided Hose Connectors - Flexible Fire Sprinkler Hoses

## **FLEXIBLE CONNECTIONS** SS BRAIDED HOSE ASSEMBLIES