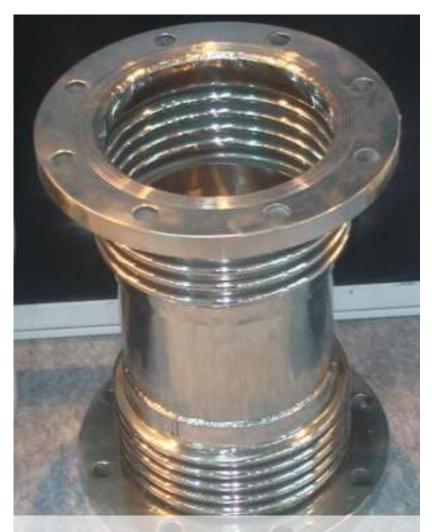

#### **METALLIC EXPANSION JOINTS & BELLOWS**

#### METALLIC

- Single Axial Joints - Exhaust Gas Bellows - Gimbal Expansion Joints - Universal Expansion Joints - Pressure Balanced Expansion Joints - Stainless Steel Braided Hose Connectors - Flexible Fire Sprinkler Hoses

#### METALLIC

A Metallic Expansion Joint is composed of a **Flexible** Bellow Element made up of a series of **Convolutions** with suitable end fittings.

**Exhaust Expansion Joint** 