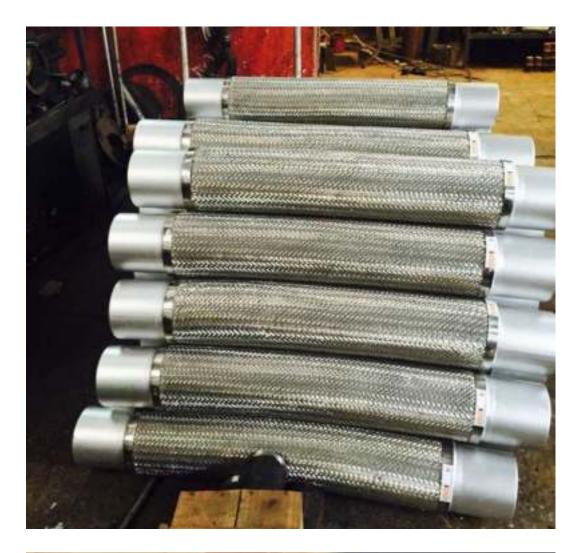

#### METALLIC

- Single Axial Joints - Exhaust Gas Bellows - Gimbal Expansion Joints - Universal Expansion Joints - Pressure Balanced Expansion Joints - Stainless Steel Braided Hose Connectors - Flexible Fire Sprinkler Hoses

#### METALLIC

A Metallic Expansion Joint is composed of a **Flexible** Bellow Element made up of a series of **Convolutions** with suitable end fittings.

**Exhaust Expansion Joint** 