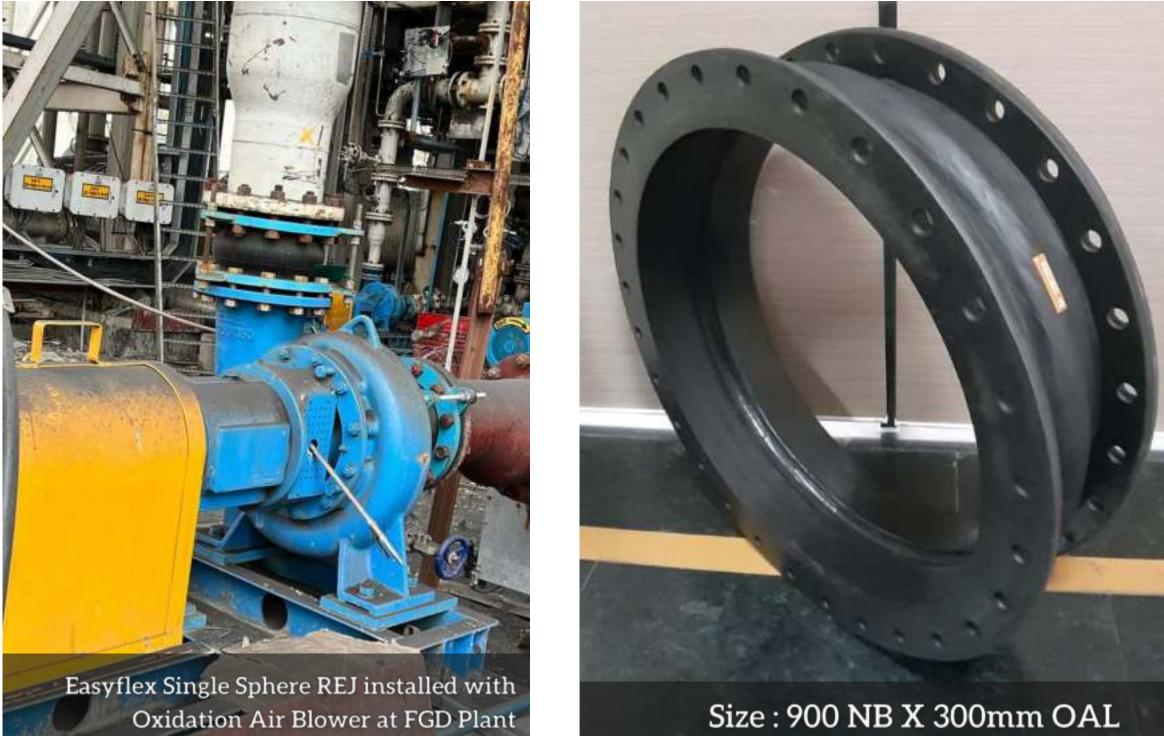

**PRODUCT SELECTION** 

MANUFACTURING & TESTING

QUALITY ASSURANCE



#### **PUMPS**

#### **CHILLERS**

**ELECTRICAL APPLICATIONS** 

**DRAINAGE APPLICATIONS** 

#### **BLOWERS**

#### **DUTY CONDITIONS**

- Temperature : 20°C 100°C
- Pressure : PN 10 | PN 16 | PN 20
- Sizes : 25mm to 2000mm ID

#### **RUBBER EXPANSION JOINTS & BELLOWS**

#### **FLEXIBLE CONNECTIONS**

#### RUBBER

- Spool Type - Sphere Type - Bus Duct Bellow - Rubber Sleeve Joints - Rubber Bellows for Drain systems





#### SPOOL TYPE



DESIGNED TO SINGLE / DOUBLE / MULTIPLE ARCHES

#### **FLEXIBLE CONNECTIONS**

#### RUBBER



PNEUMATIC TESTING



#### SINGLE SPHERE



COMPOUND TESTING

HYDRO TESTING

#### **FLEXIBLE CONNECTIONS**

#### RUBBER



SHORE HARDNESS TESTING



#### **EXPANSION JOINTS FOR POWER SECTOR**





#### **RECTANGULAR BELLOWS**

#### **FLEXIBLE CONNECTIONS**

#### RUBBER

CUSTOM DESIGN EXPANSION JOINTS

#### **EXPANSION JOINTS FOR POWER SECTOR**



Expansion Joints used in Electrical Bus Duct systems prevent transmission of vibration to Electrical components.

Since pressure requirements in ducts are very low compared to piping systems, they are manufactured in lighter construction to be more responsive to the reduced stiffness of sheet metal ducting.

Aluminium / Copper can also be the material of construction for these applications.

#### **SLEEVE TYPE JOINTS**

#### CHOICE OF ARCHES

#### **BUS DUCT BELLOWS**

#### RUBBER

#### **Easyflex is OEM Supplier to NTPC & BHEL**



They can be round, square, rectangular, even "T" or "L" shaped. These can also be constructed with Multiple