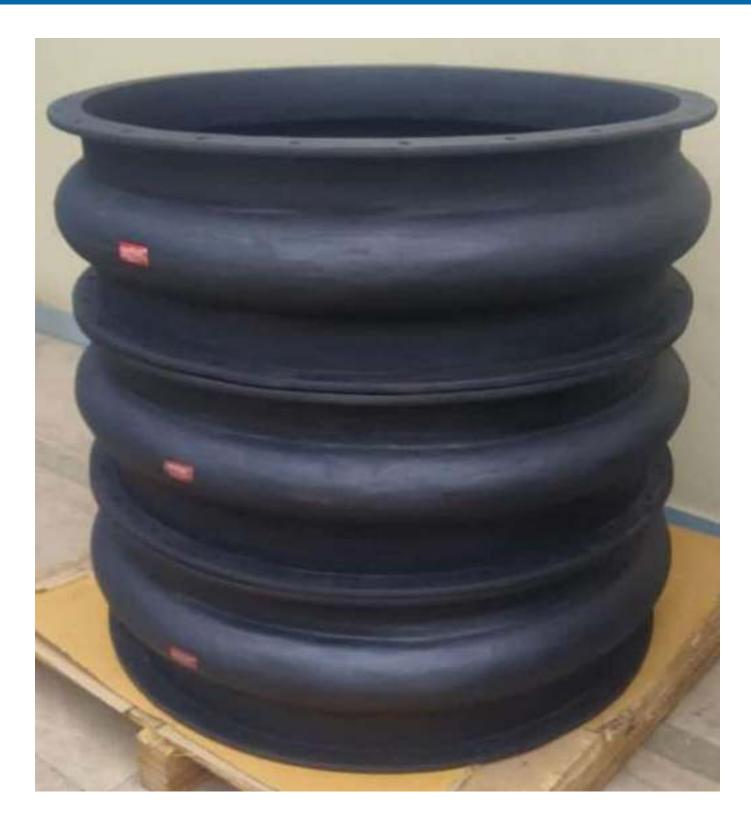

#### **RUBBER EXPANSION JOINTS & BELLOWS**

#### RUBBER

- Spool Type - Sphere Type - Bus Duct Bellow - Rubber Sleeve Joints - Rubber Bellows for Drain systems

#### SPOOL TYPE

DESIGNED TO SINGLE / DOUBLE / MULTIPLE ARCHES