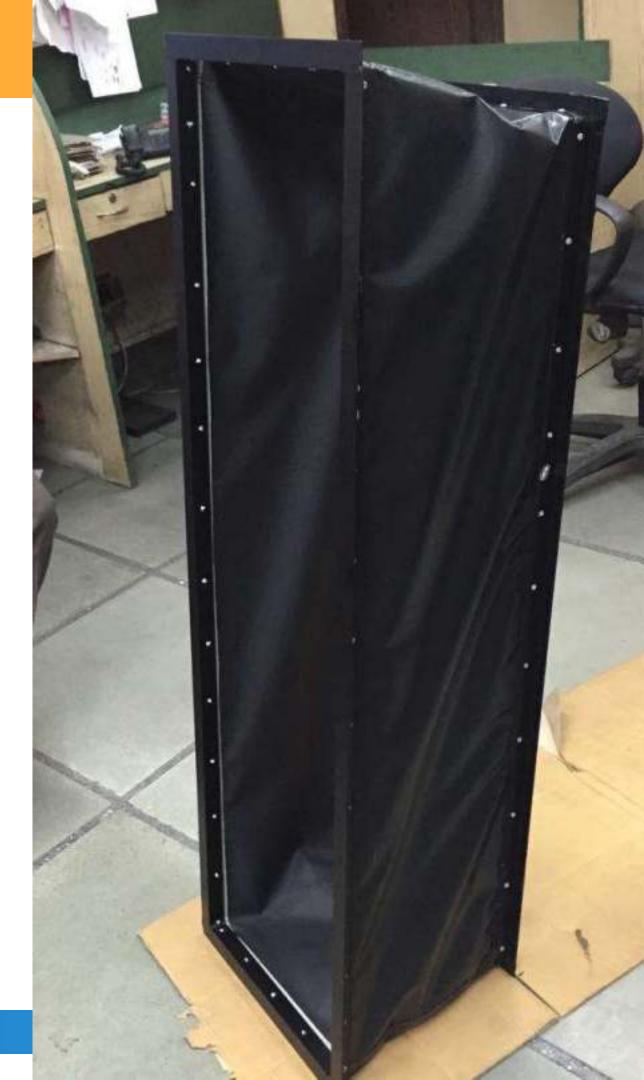

#### **Round to Rectangular**

#### **FLEXIBLE CONNECTIONS** ROUND TO RECTANGULAR DUCT CONNECTORS | SIZE 1400 to 1350 DIA X 300mm OAL