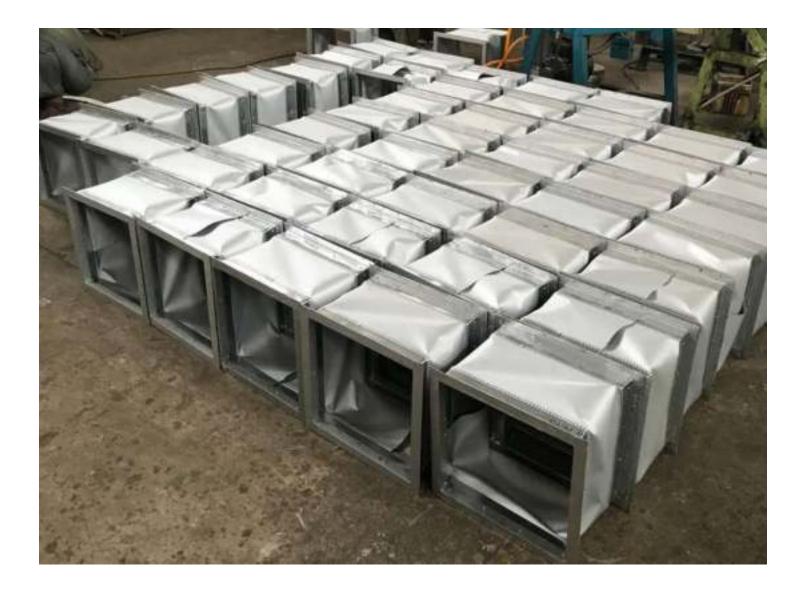

# **AHU / FCU FLEXIBLE CONNECTIONS**

With EPDM Lining and Brass End Fittings, these flexible connectors are the perfect cost-effective solution.

#### **EPDM HOSE WITH SS BRAIDING**

Also available in Corrugated Type Hose without Braiding

#### **EXPANSION JOINTS AND BELLOWS**

**FLEXIBLE CONNECTIONS** 

#### **AIR HANDLING UNITS**

**AXIAL FANS** 

**BLOWERS** 

**AIR POLLUTION SYSTEMS** 

**INDUSTRIAL DUCTING** 

#### DUTY CONDITIONS

- Materials: PVC | NEOPRENE | SILICONE
- Fabric only | GI Strip Connector | Flanged Connector
- Sizes: 150.200.300.350.1000.1500mm width
- 45x60|100|150.70x100|150