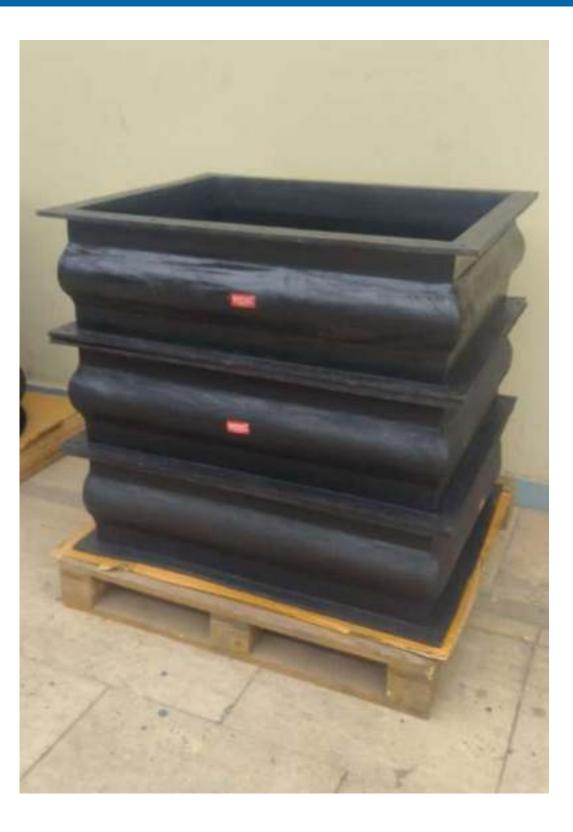

construction for these applications.

#### **SLEEVE TYPE JOINTS**

#### CHOICE OF ARCHES

#### **BUS DUCT BELLOWS**

#### RUBBER

#### **Easyflex is OEM Supplier to NTPC & BHEL**



They can be round, square, rectangular, even "T" or "L" shaped. These can also be constructed with Multiple Arches.

#### **BUS DUCT BELLOWS**

#### **EXPANSION JOINTS FOR DUCTING**



Easyflex Wide Arch rubber expansion joints represent our most cost-effective full pressure single wide arch design.

Additionally, they are designed to absorb large all-directional movements, reduce noise and vibration, have a cycle life in the tens of millions, compensate for misalignments, provide access to piping and equipment and relieve pipe and anchor stresses.

#### SLEEVE TYPE JOINTS

#### CHOICE OF ARCHES

#### RUBBER



**BUS DUCT BELLOWS** 

#### **EXPANSION JOINTS FOR DUCTING**





#### **EXPANSION JOINTS FOR DUCTING**

#### SLEEVES / BELLOWS FOR LOW PRESSURE APPLICATIONS





#### **INDUSTRIAL APPLICATIONS**



#### **FLEXIBLE CONNECTIONS**



#### DRAINAGE & PLUMBING APPLICATIONS











#### **FLEXIBLE CONNECTIONS**





#### **PUMPS**

**CHILLERS** 

**GENSETS** 

**FIRE PIPING** 

**BOILERS & TURBINES** 

#### **DUTY CONDITIONS**

- Temperature : -70°C 1500°C
- Pressure : PN 2 | PN 10 | PN 16 | PN 20 | PN25 | PN40
- Sizes : 25mm to 4000mm ID

#### **METALLIC EXPANSION JOINTS & BELLOWS**

#### **FLEXIBLE CONNECTIONS**

#### METALLIC

- Single Axial Joints - Exhaust Gas Bellows - Gimbal Expansion Joints - Universal Expansion Joints - Pressure Balanced Expansion Joints - Stainless Steel Braided