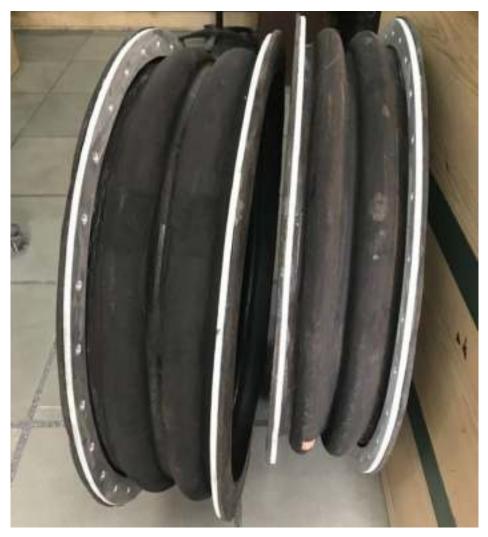

#### SPOOL TYPE

DESIGNED TO SINGLE / DOUBLE / MULTIPLE ARCHES

#### CHOICE OF ARCHES