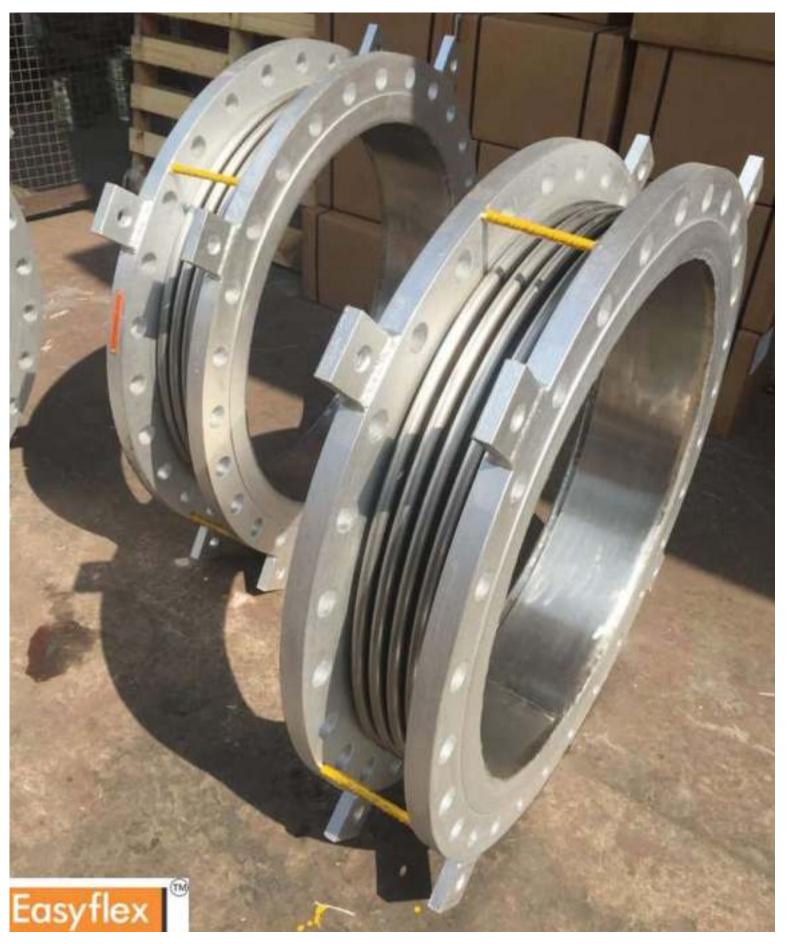

#### **METALLIC EXPANSION JOINTS & BELLOWS**

#### METALLIC

- Single Axial Joints - Exhaust Gas Bellows - Gimbal Expansion Joints - Universal Expansion Joints - Pressure Balanced Expansion Joints - Stainless Steel Braided Hose Connectors - Flexible Fire Sprinkler Hoses

#### METALLIC

A Metallic Expansion Joint is composed of a **Flexible** Bellow Element made up of a series of **Convolutions** with suitable end fittings.

**Exhaust Expansion Joint** 