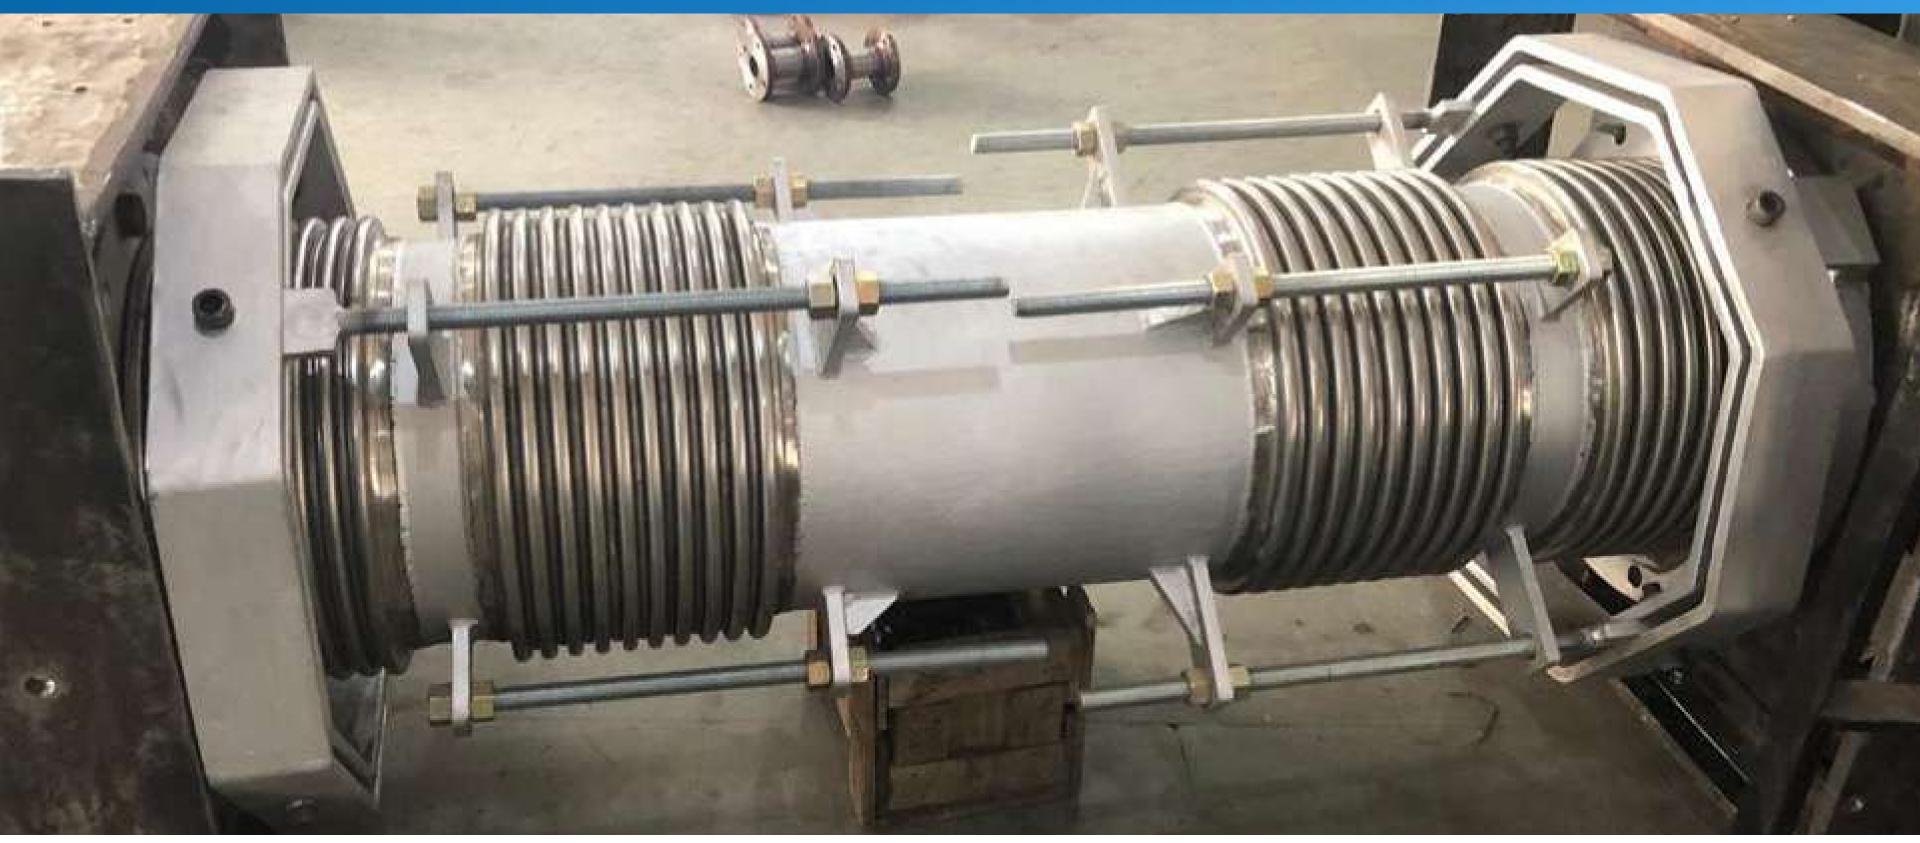

#### **Types of Movements**

- Axial Elongation
- Axial Compression
- Lateral
- Angular
- Universal

SIZE: 1700MM NB | TESTED AT 11.25 BAR | IRRIGATION APPLICATION

PNEUMATIC TESTING