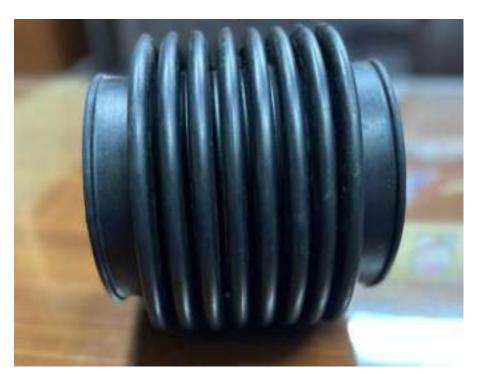

#### **RUBBER EXPANSION JOINTS & BELLOWS**

#### RUBBER

- Spool Type - Sphere Type - Bus Duct Bellow - Rubber Sleeve Joints - Rubber Bellows for Drain systems

#### **SLEEVE TYPE JOINTS**

#### SLEEVE TYPE JOINTS