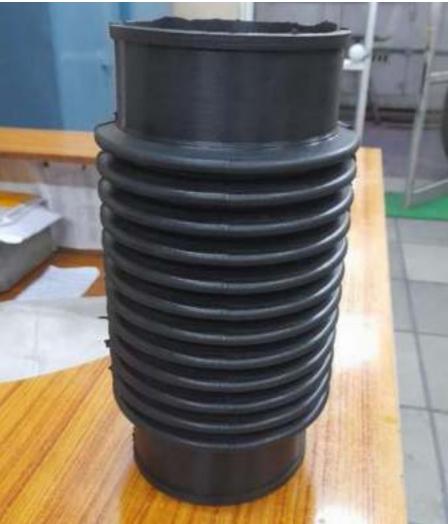

#### **RUBBER EXPANSION JOINTS & BELLOWS**

#### RUBBER

- Spool Type - Sphere Type - Bus Duct Bellow - Rubber Sleeve Joints - Rubber Bellows for Drain systems

#### **SLEEVE TYPE JOINTS**

#### SLEEVE TYPE JOINTS