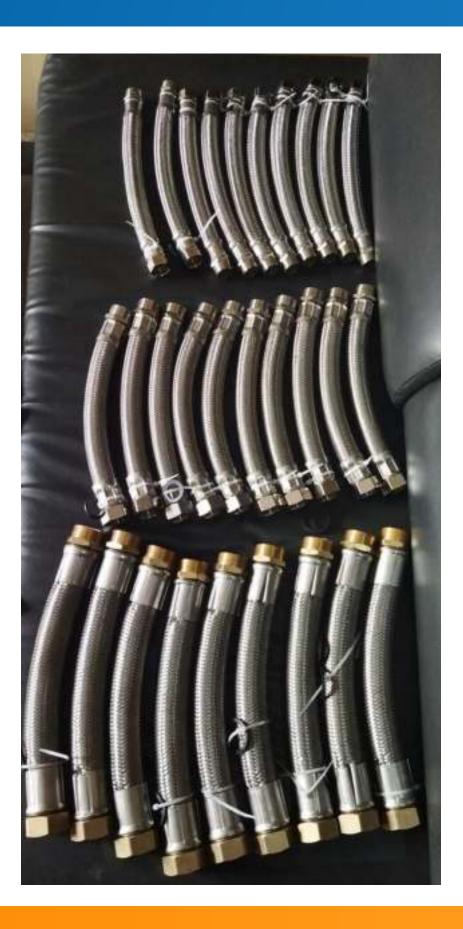

#### METALLIC

- Single Axial Joints - Exhaust Gas Bellows - Gimbal Expansion Joints - Universal Expansion Joints - Pressure Balanced Expansion Joints - Stainless Steel Braided Hose Connectors - Flexible Fire Sprinkler Hoses

## **FLEXIBLE CONNECTIONS** SS BRAIDED HOSE ASSEMBLIES

#### **FLEXIBLE CONNECTIONS** SS BRAIDED HOSE ASSEMBLIES