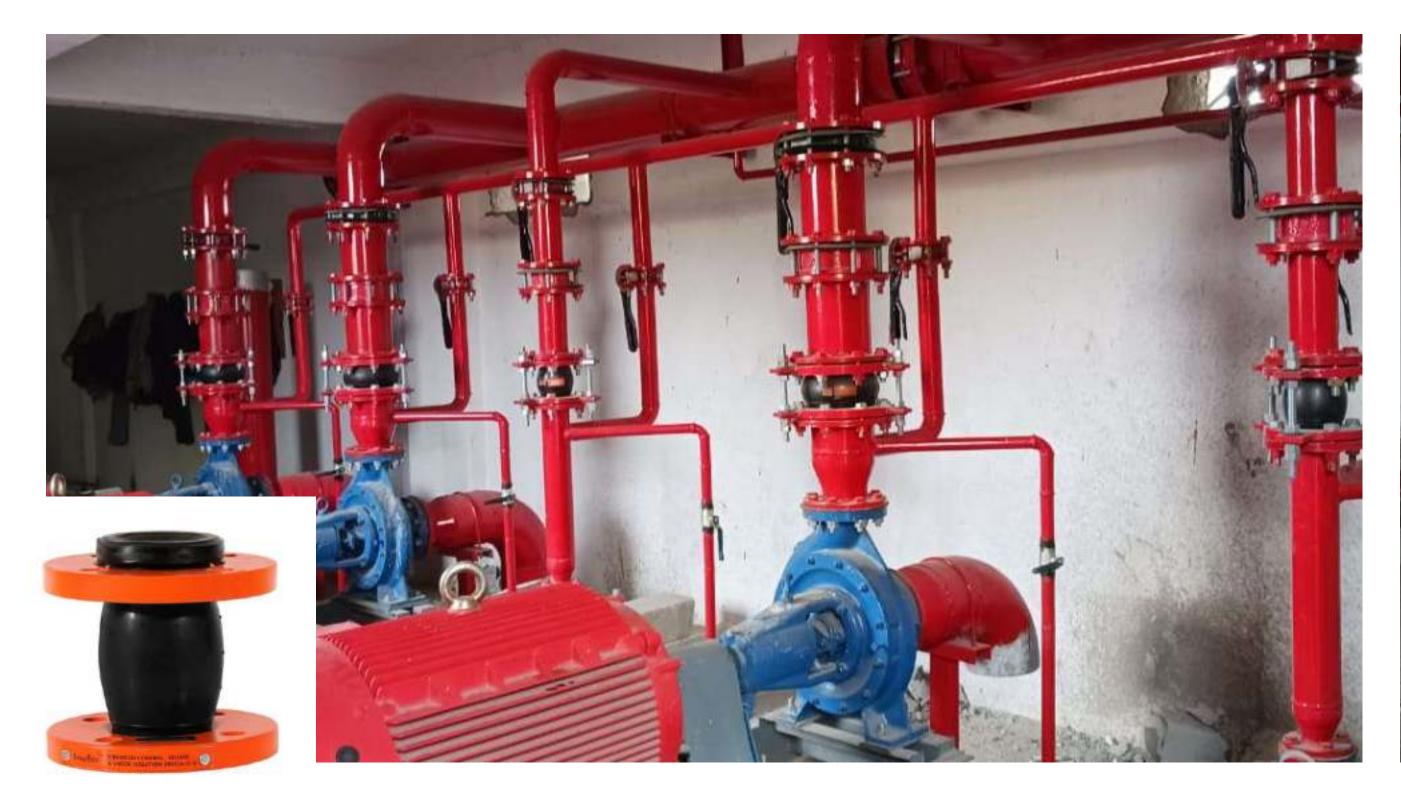

#### **PUMPS**

**CHILLERS** 

**GENSETS** 

**FIRE PIPING** 

**BOILERS & TURBINES** 

#### **DUTY CONDITIONS**

- Temperature : -70°C 1500°C
- Pressure : PN 2 | PN 10 | PN 16 | PN 20 | PN25 | PN40
- Sizes : 25mm to 4000mm ID