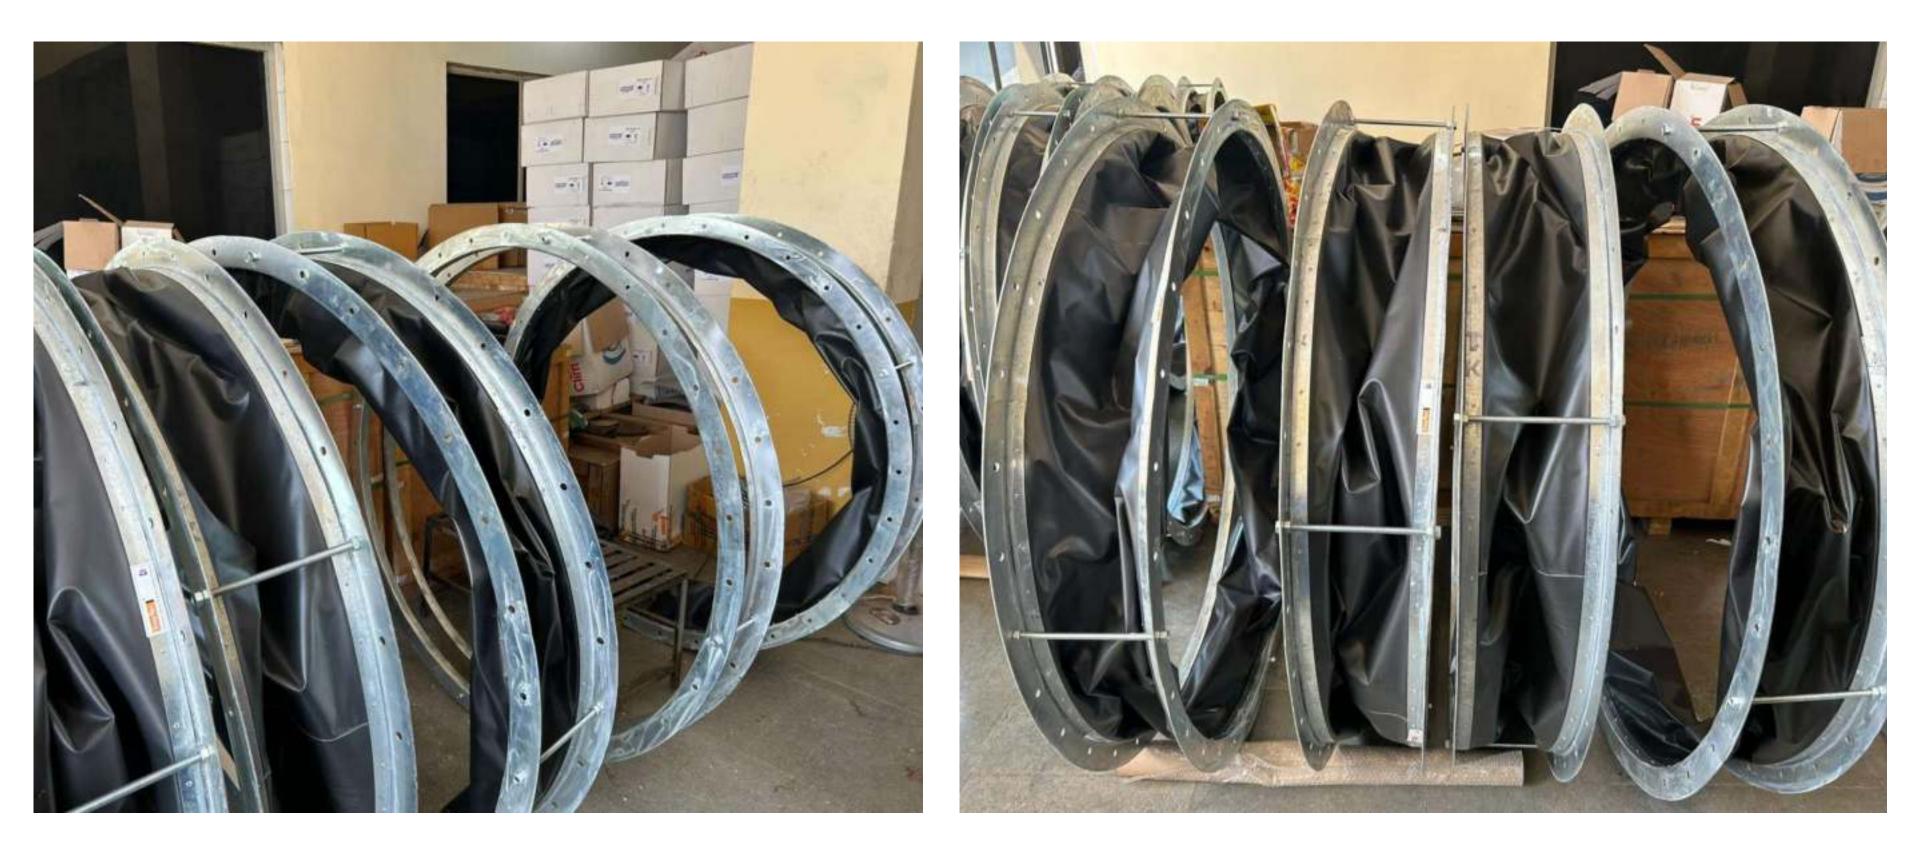

#### **RUBBER EXPANSION JOINTS & BELLOWS**

#### **FLEXIBLE CONNECTIONS**

#### RUBBER

- Spool Type - Sphere Type - Bus Duct Bellow - Rubber Sleeve Joints - Rubber Bellows for Drain systems

#### SPOOL TYPE

DESIGNED TO SINGLE / DOUBLE / MULTIPLE ARCHES

#### RUBBER

PNEUMATIC TESTING

#### SINGLE SPHERE

COMPOUND TESTING

HYDRO TESTING

#### RUBBER

SHORE HARDNESS TESTING