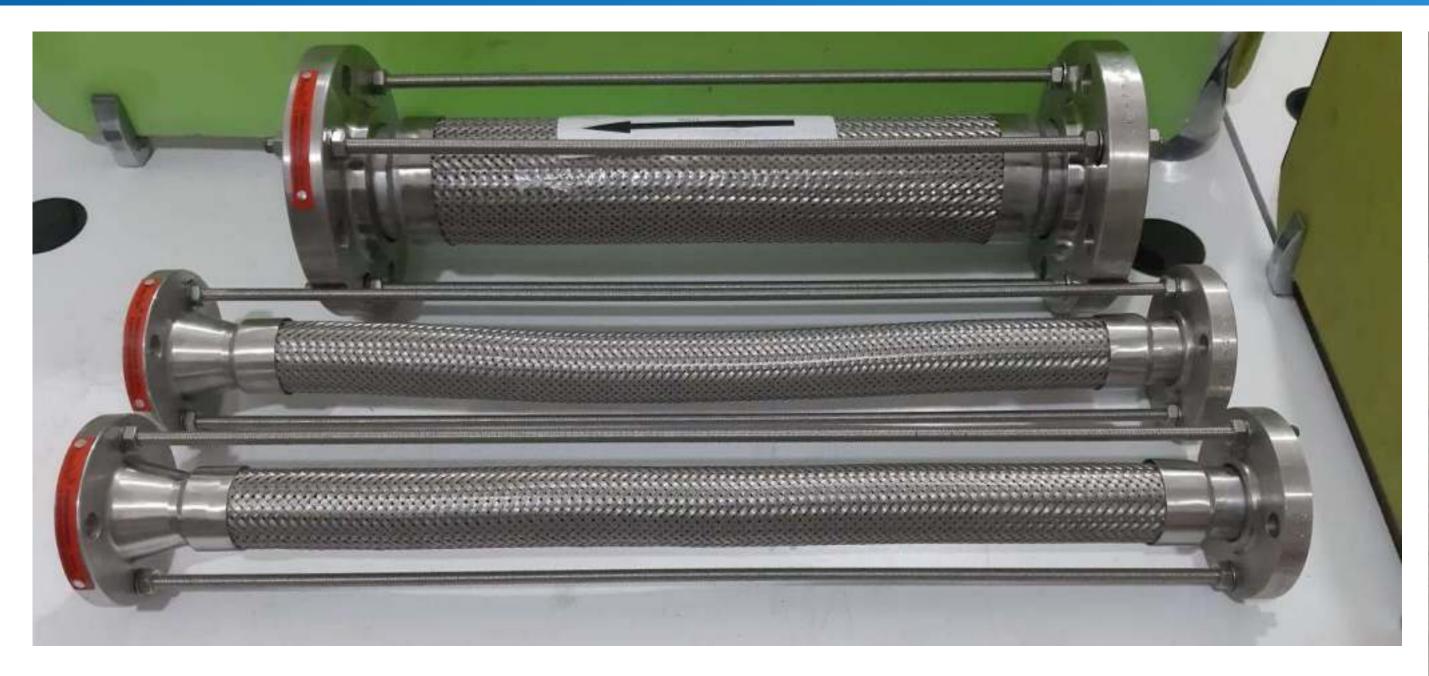

#### EXPANSION JOINTS FOR POWER SECTOR

Easyflex Universal Expansion Joints for piping installed with Gas Turbine at a Captive Power Plant of a Sugar Mill.

SS304 Expansion Joint

SS304 Inner Liner

1200NB X 1200mm OAL

**CS Flange Ends** 

#### UNIVERSAL EXPANSION JOINT