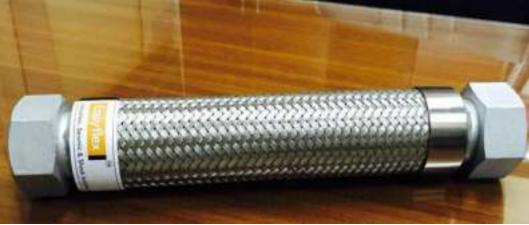

#### METALLIC

- Single Axial Joints - Exhaust Gas Bellows - Gimbal Expansion Joints - Universal Expansion Joints - Pressure Balanced Expansion Joints - Stainless Steel Braided Hose Connectors - Flexible Fire Sprinkler Hoses

## **FLEXIBLE CONNECTIONS** SS BRAIDED HOSE ASSEMBLIES