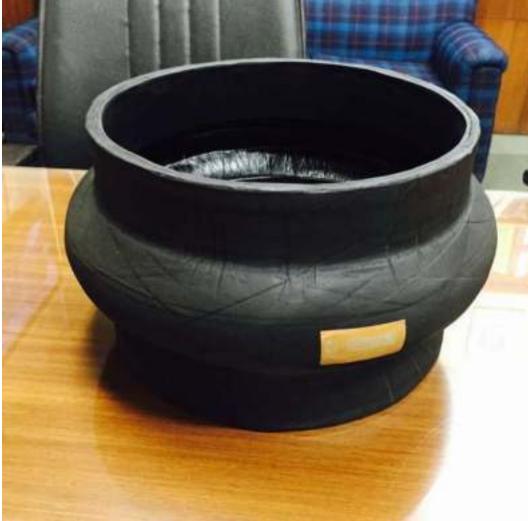

#### **RUBBER EXPANSION JOINTS & BELLOWS**

#### RUBBER

- Spool Type - Sphere Type - Bus Duct Bellow - Rubber Sleeve Joints - Rubber Bellows for Drain systems

#### **SLEEVE TYPE JOINTS**

#### SLEEVE TYPE JOINTS