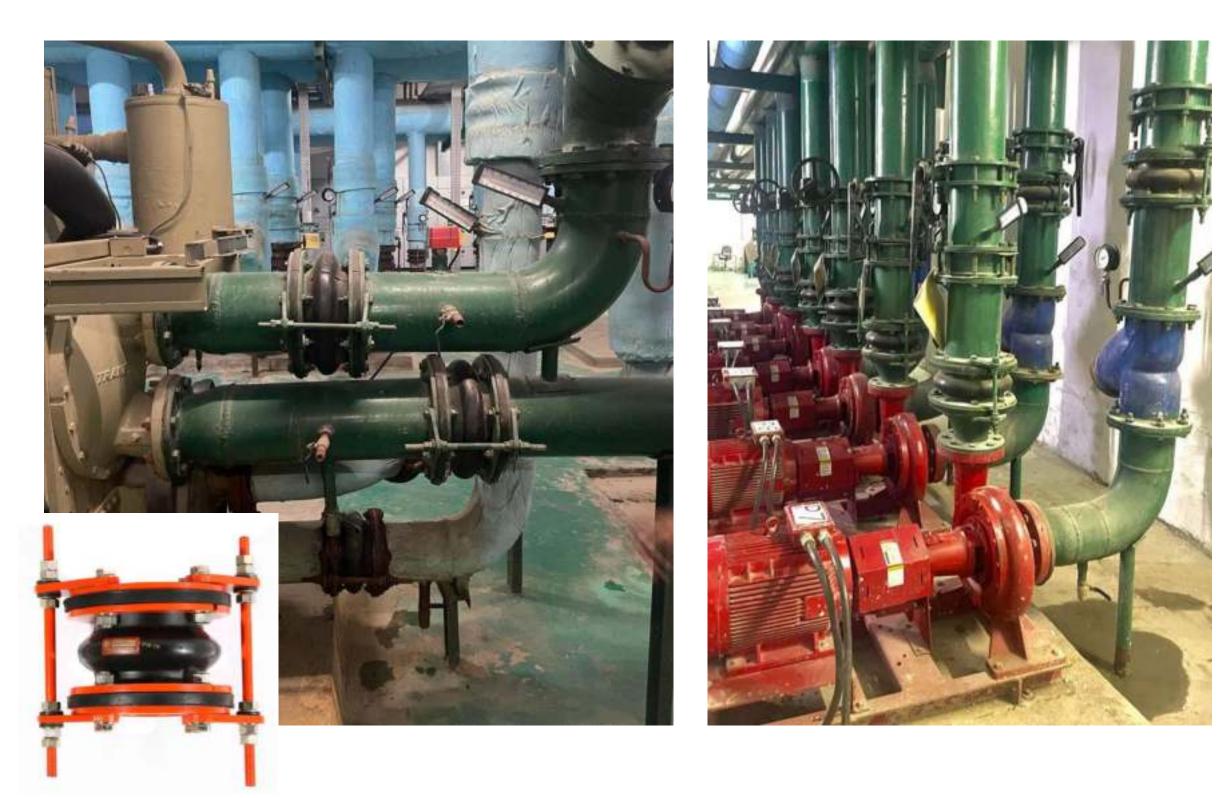

#### **PUMPS**

#### **CHILLERS**

**ELECTRICAL APPLICATIONS** 

**DRAINAGE APPLICATIONS** 

#### **BLOWERS**

#### **DUTY CONDITIONS**

- Temperature : 20°C 100°C
- Pressure : PN 10 | PN 16 | PN 20
- Sizes : 25mm to 2000mm ID