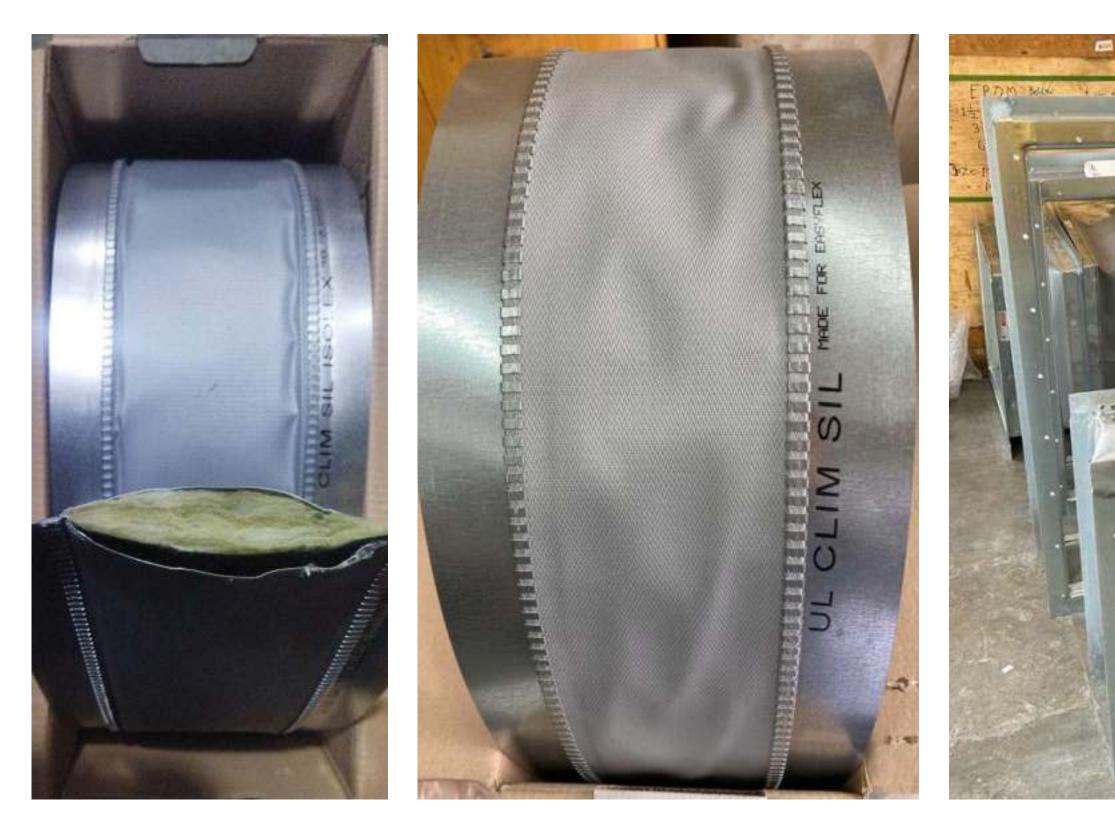

#### SLEEVES / BELLOWS FOR LOW PRESSURE APPLICATIONS

#### **INDUSTRIAL APPLICATIONS**

#### **FLEXIBLE CONNECTIONS**

#### DRAINAGE & PLUMBING APPLICATIONS

#### **PUMPS**

**CHILLERS** 

**GENSETS** 

**FIRE PIPING** 

**BOILERS & TURBINES** 

#### **DUTY CONDITIONS**

- Temperature : -70°C 1500°C
- Pressure : PN 2 | PN 10 | PN 16 | PN 20 | PN25 | PN40
- Sizes : 25mm to 4000mm ID

#### **METALLIC EXPANSION JOINTS & BELLOWS**