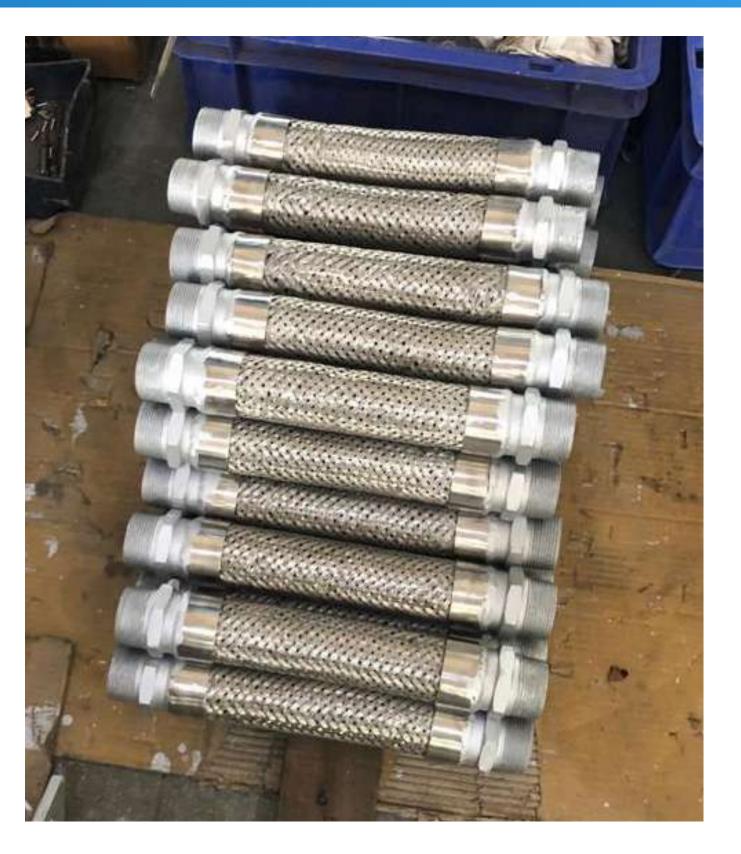

#### PRESSURE TESTING

#### **PNEUMATIC TESTING**

#### **FLEXIBLE CONNECTIONS**

SPRING RATE TEST

#### **FLEXIBLE CONNECTIONS**

#### EXPANSION JOINTS FOR POWER SECTOR

Easyflex Universal Expansion Joints for piping installed with Gas Turbine at a Captive Power Plant of a Sugar Mill.

SS304 Expansion Joint

SS304 Inner Liner

1200NB X 1200mm OAL

**CS Flange Ends** 



#### UNIVERSAL EXPANSION JOINT



#### Metallic Hose Assemblies for

- Air Handling Units
- Fan coil units
- Steam generation
- Oil & Gas application





#### MAJOR SUPPLY TO DATA CENTERS

# **FLEXIBLE CONNECTIONS**

#### **SS BRAIDED CONNECTORS**



#### PUMP CONNECTORS



## **FLEXIBLE CONNECTIONS** SS BRAIDED HOSE ASSEMBLIES



#### CUSTOM END FITTINGS







#### **FLEXIBLE CONNECTIONS** SS BRAIDED HOSE ASSEMBLIES





#### FOR OIL & GAS APPLICATIONS



Easyflex SS 304 Braided Connectors with ANSI B 16.5 #300 SS304 Flange Ends for Blowback Piping

#### **FLEXIBLE CONNECTIONS** SS BRAIDED CONNECTORS



#### **In-house Hydro testing**



#### FOR OIL & GAS APPLICATIONS

#### Easyflex SS316L Braided Hose Connectors with ANSI B 16.5 #300 SS316L Lap Joint Flange and Weld neck Flange with SS316 Elbow



#### **FLEXIBLE CONNECTIONS** SS BRAIDED CONNECTORS



#### **In-house Hydro testing**





#### SEISMIC "U" & "V" CONNECTORS

#### **FLEXIBLE CONNECTIONS** SS BRAIDED CONNECTORS





SS 304 / 321 / 316 / INCONEL 625 HOSE

# **AHU / FCU FLEXIBLE CONNECTIONS**



With EPDM Lining and Brass End Fittings, these flexible connectors are the perfect cost-effective solution.





#### **EPDM HOSE WITH SS BRAIDING*