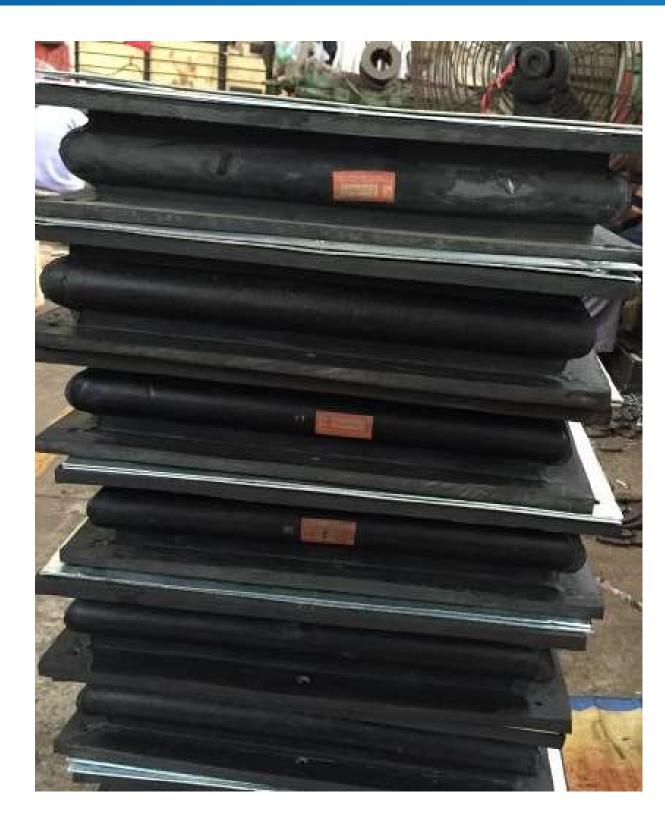

#### SPOOL TYPE

DESIGNED TO SINGLE / DOUBLE / MULTIPLE ARCHES

#### CHOICE OF ARCHES