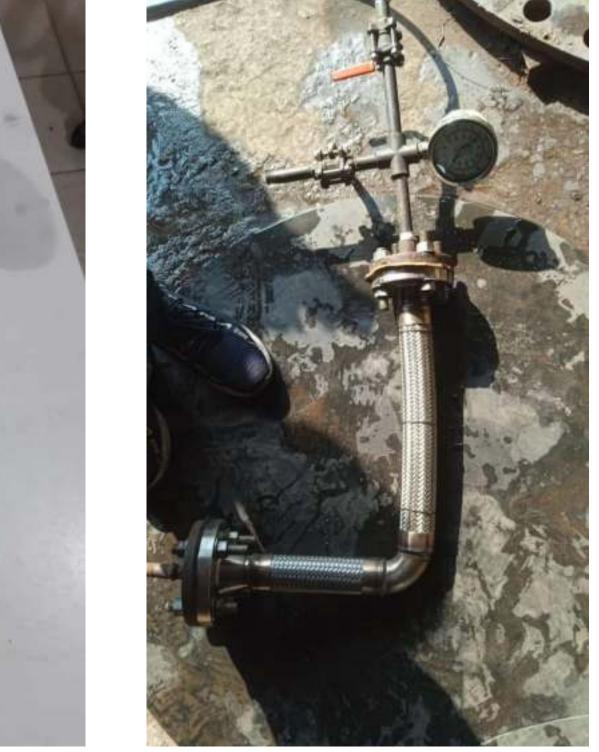

#### METALLIC

- Single Axial Joints - Exhaust Gas Bellows - Gimbal Expansion Joints - Universal Expansion Joints - Pressure Balanced Expansion Joints - Stainless Steel Braided Hose Connectors - Flexible Fire Sprinkler Hoses

#### METALLIC

A Metallic Expansion Joint is composed of a **Flexible** Bellow Element made up of a series of **Convolutions** with suitable end fittings.

**Exhaust Expansion Joint** 