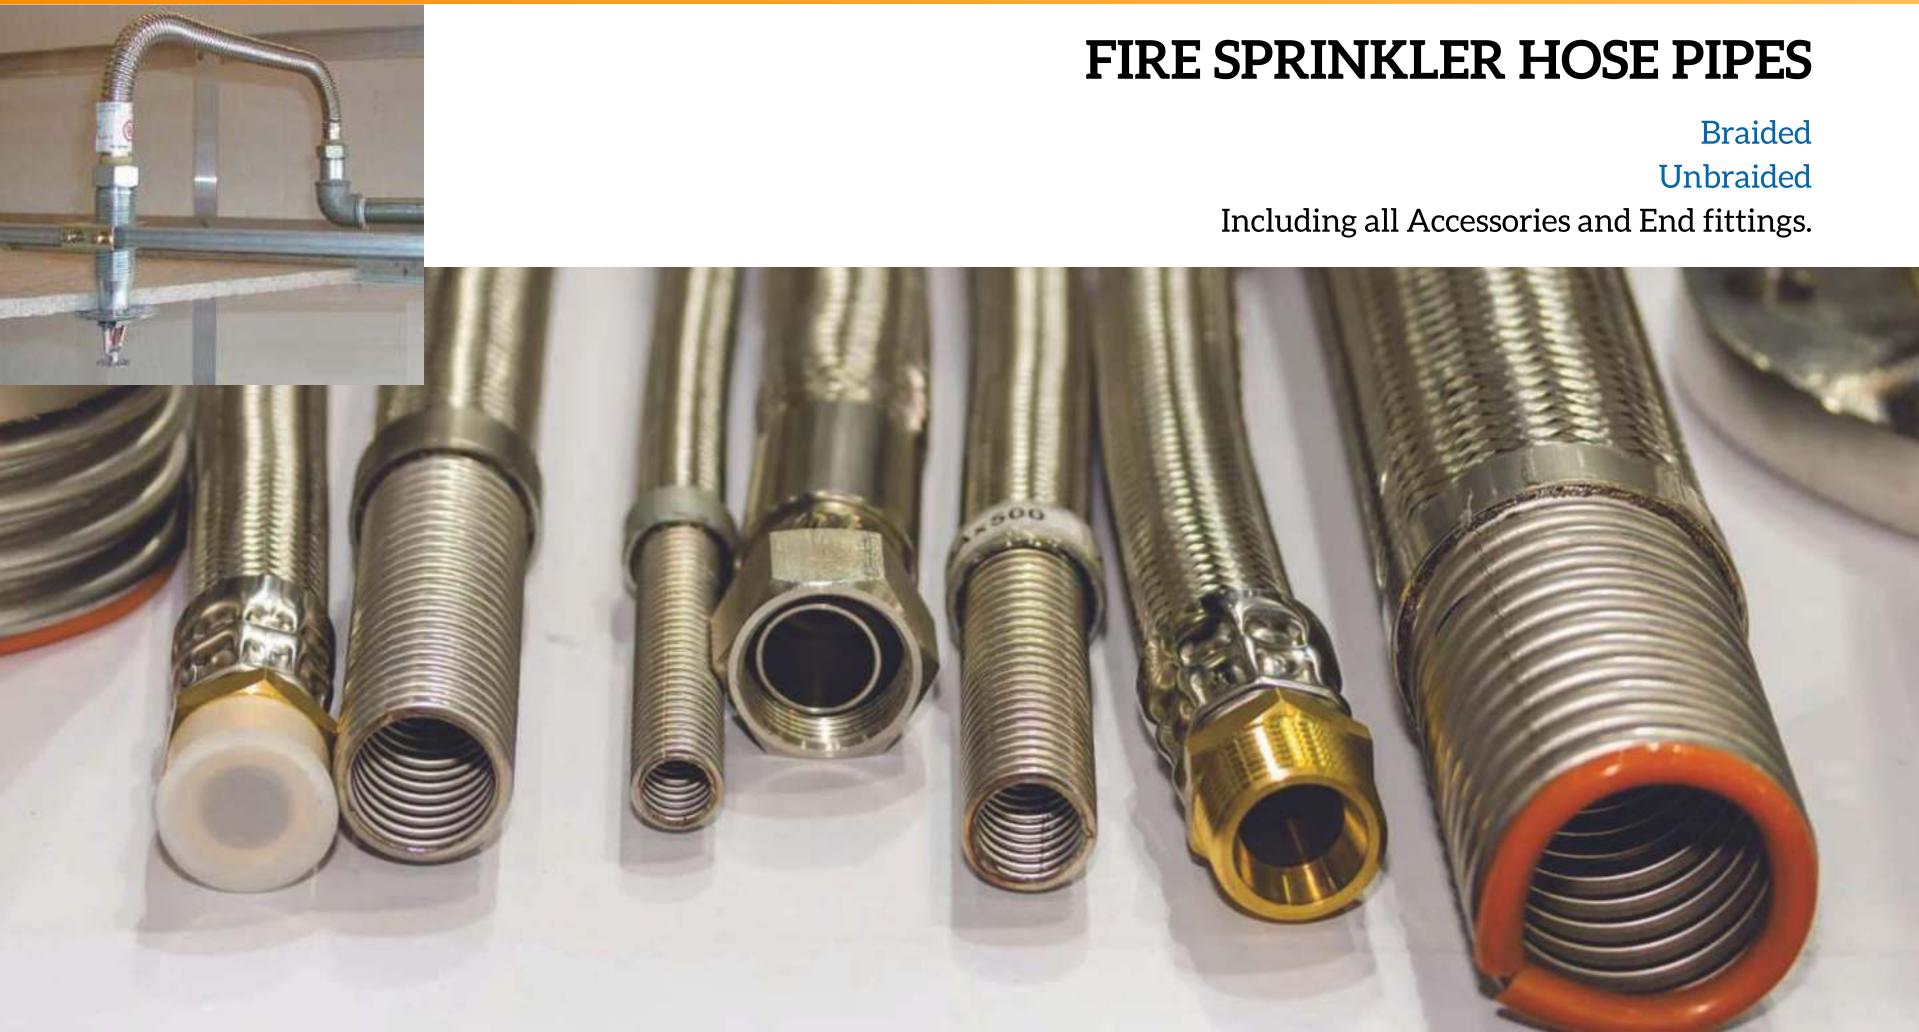

#### METALLIC

- Single Axial Joints - Exhaust Gas Bellows - Gimbal Expansion Joints - Universal Expansion Joints - Pressure Balanced Expansion Joints - Stainless Steel Braided Hose Connectors - Flexible Fire Sprinkler Hoses