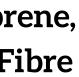

#### **FLEXIBLE DUCT CONNECTORS**

- Fabric Rolls - Fire Rated Fabric - Fabrics with GI Strip - Fibreglass Insulated Fabric - 2 Ply Fabrics | Double Canvas - Factory Fabricated Flanged Connectors

#### **FLEXIBLE DUCT CONNECTORS**

Air Duct installation connected with **Fans**, Blowers and Air Handling Units transmit noise and vibration throughout the entire ducting

Flexible Connections in the form of **Fabric Rolls** or Flanged Connectors help isolate noise and vibrations from Air Handling Units

- UL Listed Fabrics
- NFPA Approved
- Fire Rated & Retardant
- Available in Rox, Neoprene, Silicone and Insulated Fibre glass
- For temperature ranges upto 260°C
- Customised to Round, **Rectangular and Square** connectors
- Also available for Double **Duct applications**