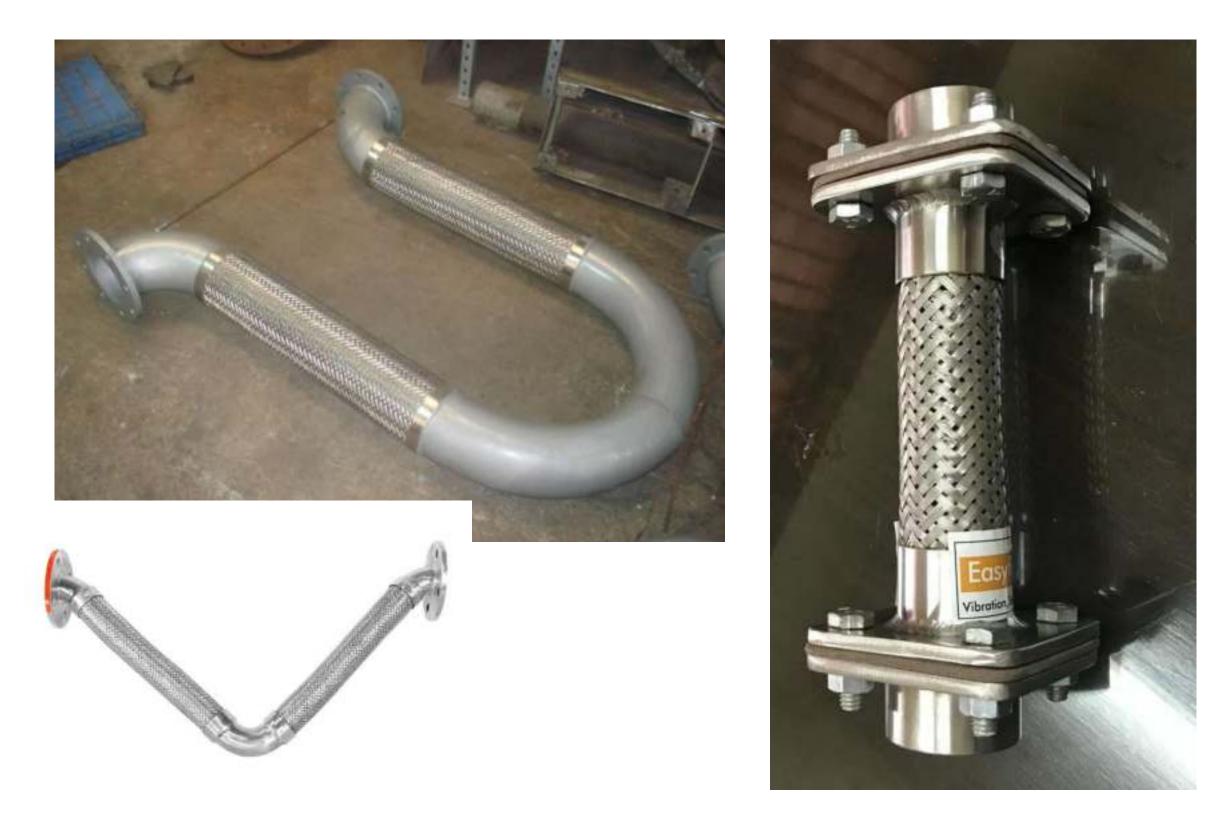

#### METALLIC

- Single Axial Joints - Exhaust Gas Bellows - Gimbal Expansion Joints - Universal Expansion Joints - Pressure Balanced Expansion Joints - Stainless Steel Braided Hose Connectors - Flexible Fire Sprinkler Hoses

#### METALLIC

A Metallic Expansion Joint is composed of a **Flexible** Bellow Element made up of a series of **Convolutions** with suitable end fittings.

**Exhaust Expansion Joint** 

#### Metallic Hose Assemblies for

- Air Handling Units
- Fan coil units
- Steam generation
- Oil & Gas application