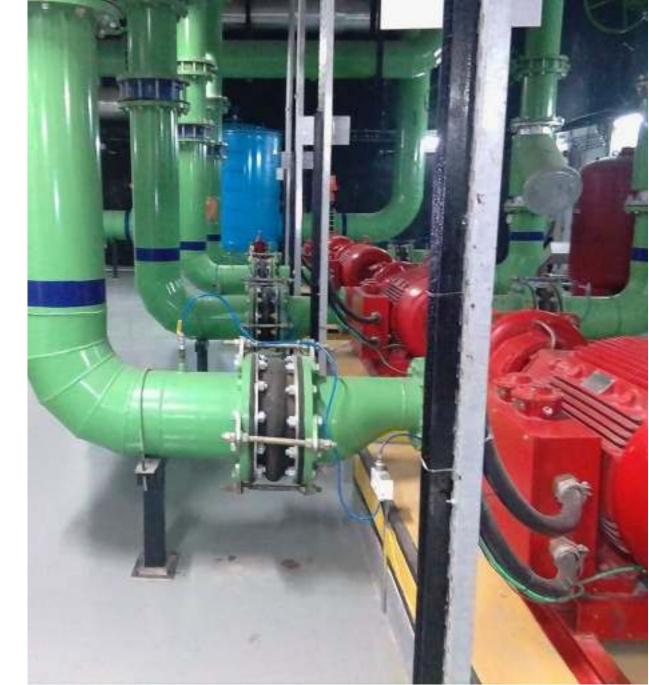

#### **PUMPS**

#### **CHILLERS**

**ELECTRICAL APPLICATIONS** 

**DRAINAGE APPLICATIONS** 

#### **BLOWERS**

#### **DUTY CONDITIONS**

- Temperature : 20°C 100°C
- Pressure : PN 10 | PN 16 | PN 20
- Sizes : 25mm to 2000mm ID