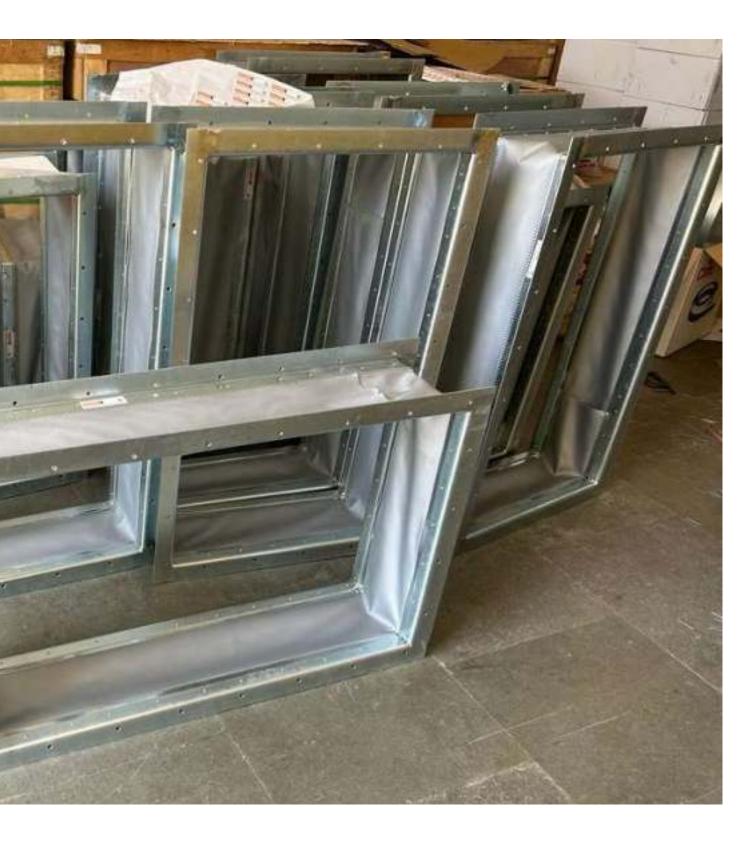

#### **FLEXIBLE CONNECTIONS**

#### FABRIC

#### **FLEXIBLE DUCT CONNECTORS**

- Fabric Rolls - Fire Rated Fabric - Fabrics with GI Strip - Fibreglass Insulated Fabric - 2 Ply Fabrics | Double Canvas - Factory Fabricated Flanged Connectors

## **FLEXIBLE CONNECTIONS** FLANGED FABRIC DUCT CONNECTOR

#### **FLEXIBLE DUCT CONNECTORS**

Air Duct installation connected with **Fans**, Blowers and Air Handling Units transmit noise and vibration throughout the entire ducting

Flexible Connections in the form of **Fabric Rolls** or Flanged Connectors help isolate noise and vibrations from Air Handling Units

- UL Listed Fabrics
- NFPA Approved
- Fire Rated & Retardant
- Available in Rox, Neoprene, Silicone and Insulated Fibre glass
- For temperature ranges upto 260°C
- Customised to Round, **Rectangular and Square** connectors
- Also available for Double **Duct applications**