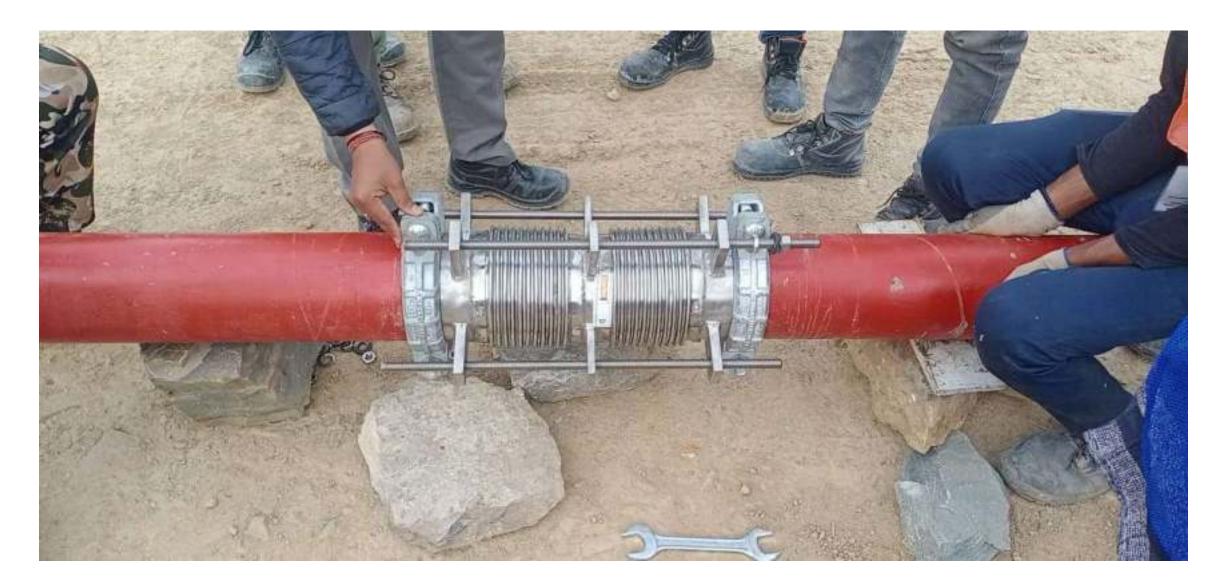

**Thermal Expansion** in Piping & Ducting systems connected to **Mechanical Equipments cause Stress** and Vibration in the associated pipe work.

Expansion Joints are designed to withstand **Pressure of the System** with enough **Flexibility to** compensate for movements required by the piping.

#### **Types of Movements**

- Axial Elongation
- Axial Compression
- Lateral
- Angular
- Universal

SIZE: 1700MM NB | TESTED AT 11.25 BAR | IRRIGATION APPLICATION

PNEUMATIC TESTING