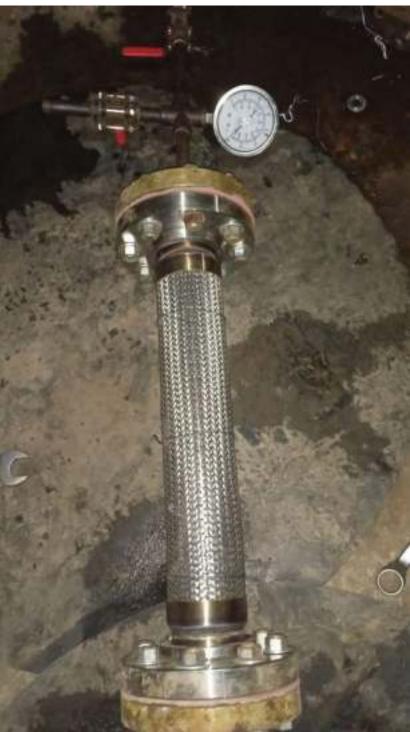

sal Expansion Joints for piping installed with Gas Turbine at a Captive Power Plant of a Sugar Mill.

SS304 Expansion Joint

SS304 Inner Liner

1200NB X 1200mm OAL

**CS Flange Ends** 



#### UNIVERSAL EXPANSION JOINT



#### Metallic Hose Assemblies for

- Air Handling Units
- Fan coil units
- Steam generation
- Oil & Gas application





#### MAJOR SUPPLY TO DATA CENTERS

# **FLEXIBLE CONNECTIONS**

#### **SS BRAIDED CONNECTORS**



#### PUMP CONNECTORS



## **FLEXIBLE CONNECTIONS** SS BRAIDED HOSE ASSEMBLIES



#### CUSTOM END FITTINGS







#### **FLEXIBLE CONNECTIONS** SS BRAIDED HOSE ASSEMBLIES





#### FOR OIL & GAS APPLICATIONS



Easyflex SS 304 Braided Connectors with ANSI B 16.5 #300 SS304 Flange Ends for Blowback Piping

#### **FLEXIBLE CONNECTIONS** SS BRAIDED CONNECTORS



#### **In-house Hydro testing**



#### FOR OIL & GAS APPLICATIONS

#### Easyflex SS316L Braided Hose Connectors with ANSI B 16.5 #300 SS316L Lap Joint Flange and Weld neck Flange with SS316 Elbow



#### **FLEXIBLE CONNECTIONS** SS BRAIDED CONNECTORS



#### **In-house Hydro testing**





#### SEISMIC "U" & "V" CONNECTORS

#### **FLEXIBLE CONNECTIONS** SS BRAIDED CONNECTORS





SS 304 / 321 / 316 / INCONEL 625 HOSE

# **AHU / FCU FLEXIBLE CONNECTIONS**



With EPDM Lining and Brass End Fittings, these flexible connectors are the perfect cost-effective solution.





#### **EPDM HOSE WITH SS BRAIDING**

Also available in Corrugated Type Hose without Braiding

#### **EXPANSION JOINTS AND BELLOWS**



**FLEXIBLE CONNECTIONS** 



#### **AIR HANDLING UNITS**

**AXIAL FANS** 

**BLOWERS**