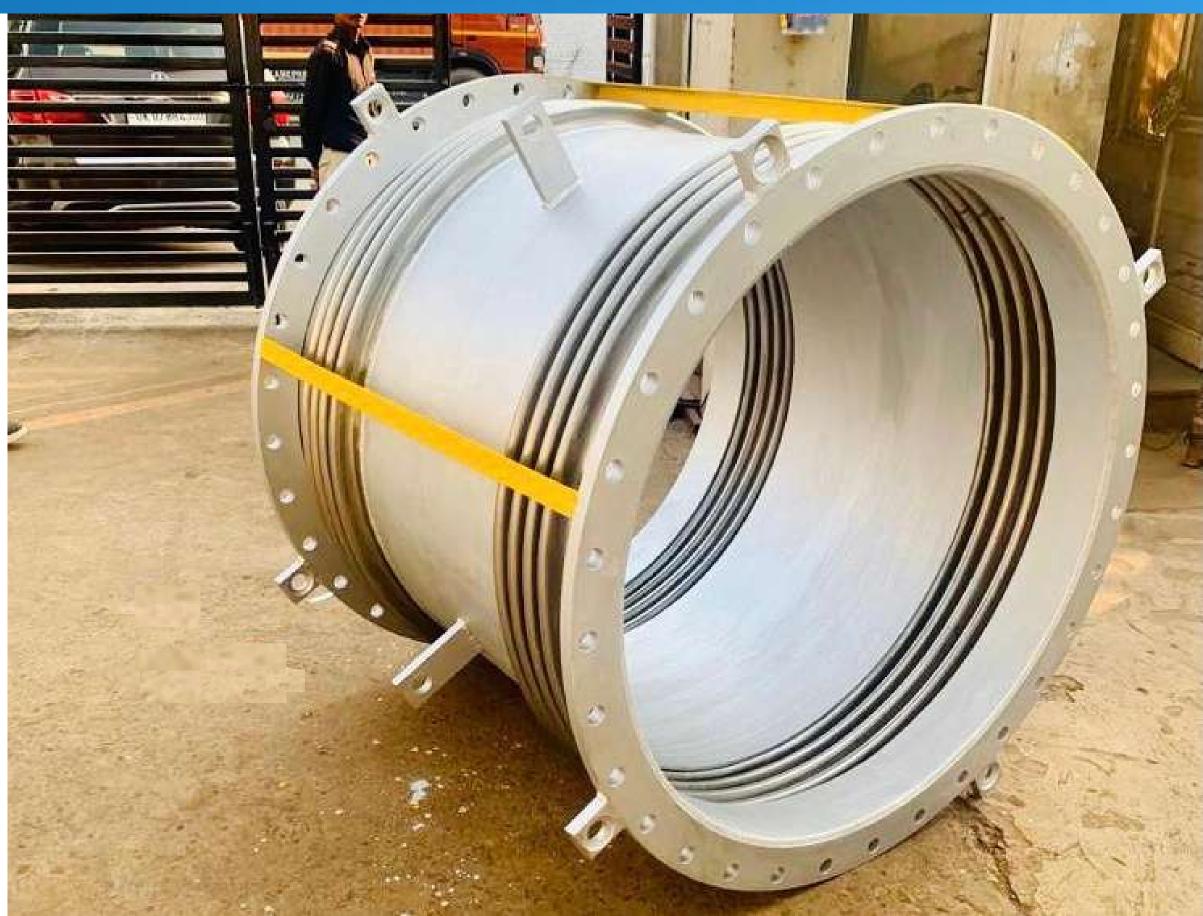

#### EXPANSION JOINTS FOR POWER SECTOR

Easyflex Universal Expansion Joints for piping installed with Gas Turbine at a Captive Power Plant of a Sugar Mill.

SS304 Expansion Joint

SS304 Inner Liner

1200NB X 1200mm OAL

**CS Flange Ends** 

#### UNIVERSAL EXPANSION JOINT