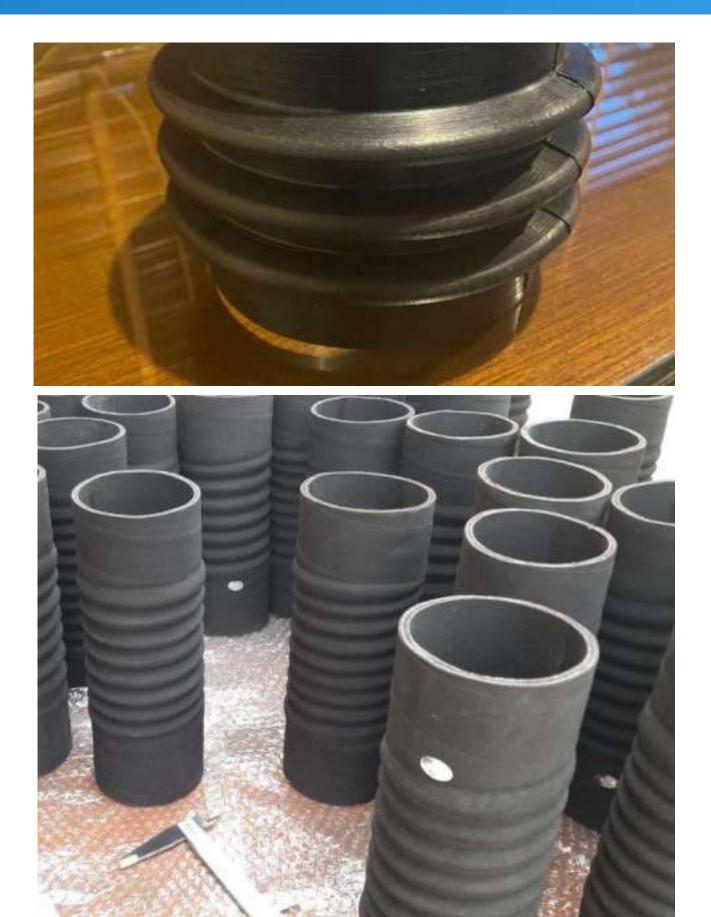

#### **RUBBER EXPANSION JOINTS & BELLOWS**

#### RUBBER

- Spool Type - Sphere Type - Bus Duct Bellow - Rubber Sleeve Joints - Rubber Bellows for Drain systems

#### **SLEEVE TYPE JOINTS**

#### SLEEVE TYPE JOINTS