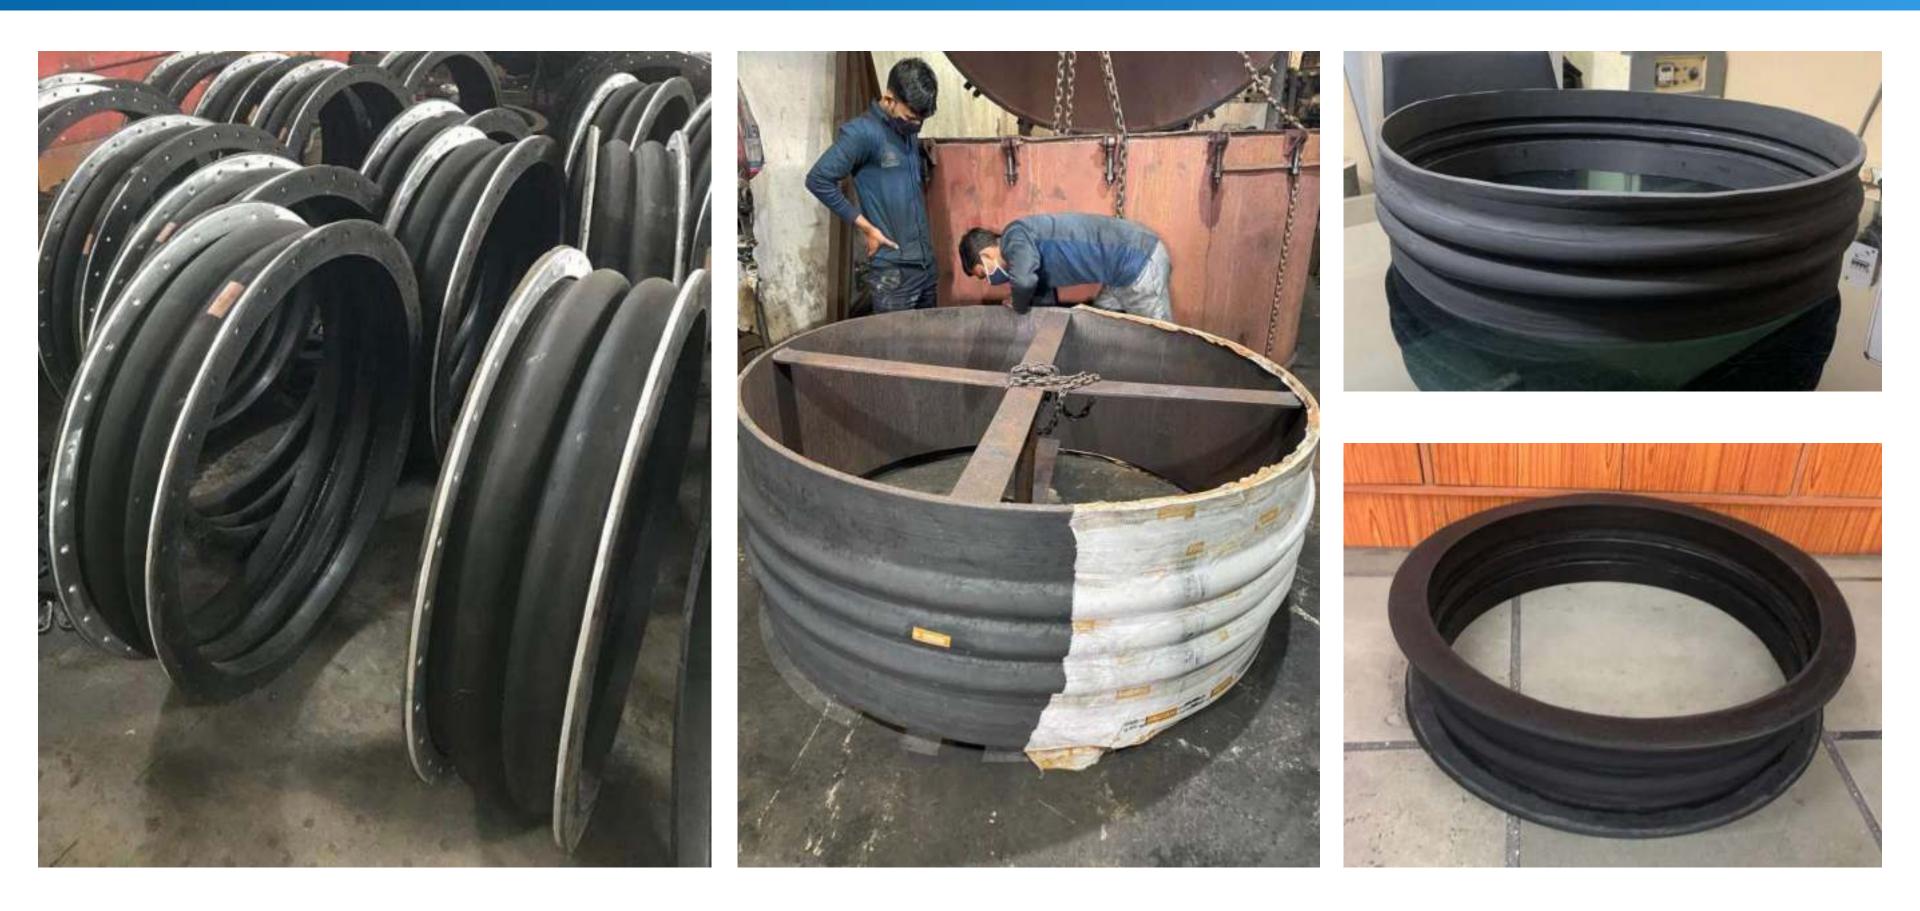

#### **RUBBER EXPANSION JOINTS & BELLOWS**

#### **FLEXIBLE CONNECTIONS**

#### RUBBER

- Spool Type - Sphere Type - Bus Duct Bellow - Rubber Sleeve Joints - Rubber Bellows for Drain systems

#### SPOOL TYPE

DESIGNED TO SINGLE / DOUBLE / MULTIPLE ARCHES