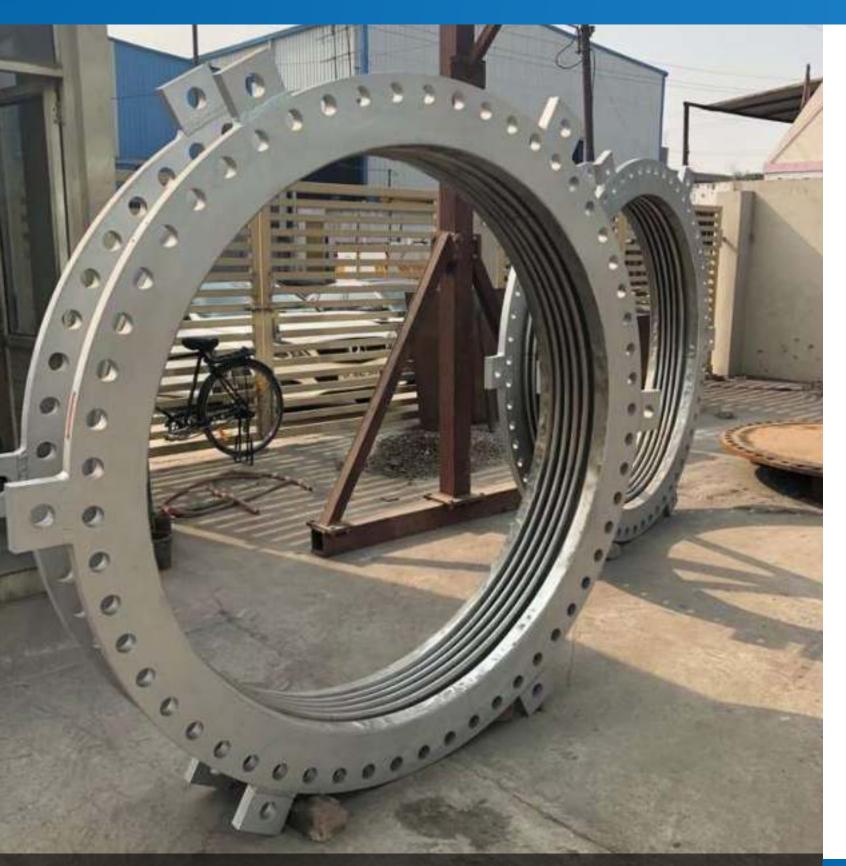

#### **METALLIC EXPANSION JOINTS & BELLOWS**

#### METALLIC

- Single Axial Joints - Exhaust Gas Bellows - Gimbal Expansion Joints - Universal Expansion Joints - Pressure Balanced Expansion Joints - Stainless Steel Braided Hose Connectors - Flexible Fire Sprinkler Hoses

**Thermal Expansion** in Piping & Ducting systems connected to **Mechanical Equipments cause Stress** and Vibration in the associated pipe work.

Expansion Joints are designed to withstand **Pressure of the System** with enough **Flexibility to** compensate for movements required by the piping.

#### **Types of Movements**

- Axial Elongation
- Axial Compression
- Lateral
- Angular
- Universal

SIZE: 1700MM NB | TESTED AT 11.25 BAR | IRRIGATION APPLICATION

PNEUMATIC TESTING