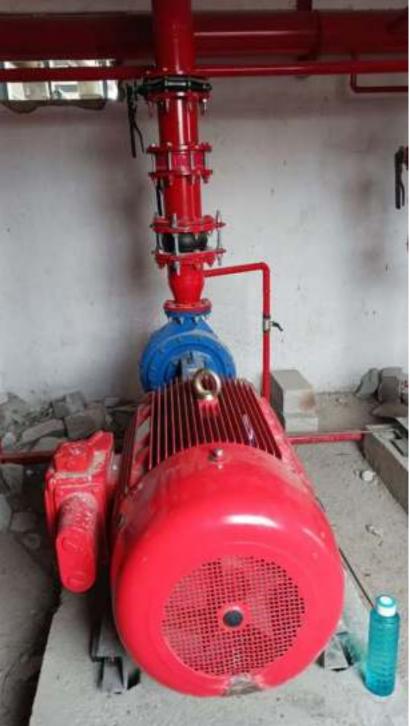

#### **PUMPS**

**CHILLERS** 

**GENSETS** 

**FIRE PIPING** 

**BOILERS & TURBINES** 

#### **DUTY CONDITIONS**

- Temperature : -70°C 1500°C
- Pressure : PN 2 | PN 10 | PN 16 | PN 20 | PN25 | PN40
- Sizes : 25mm to 4000mm ID