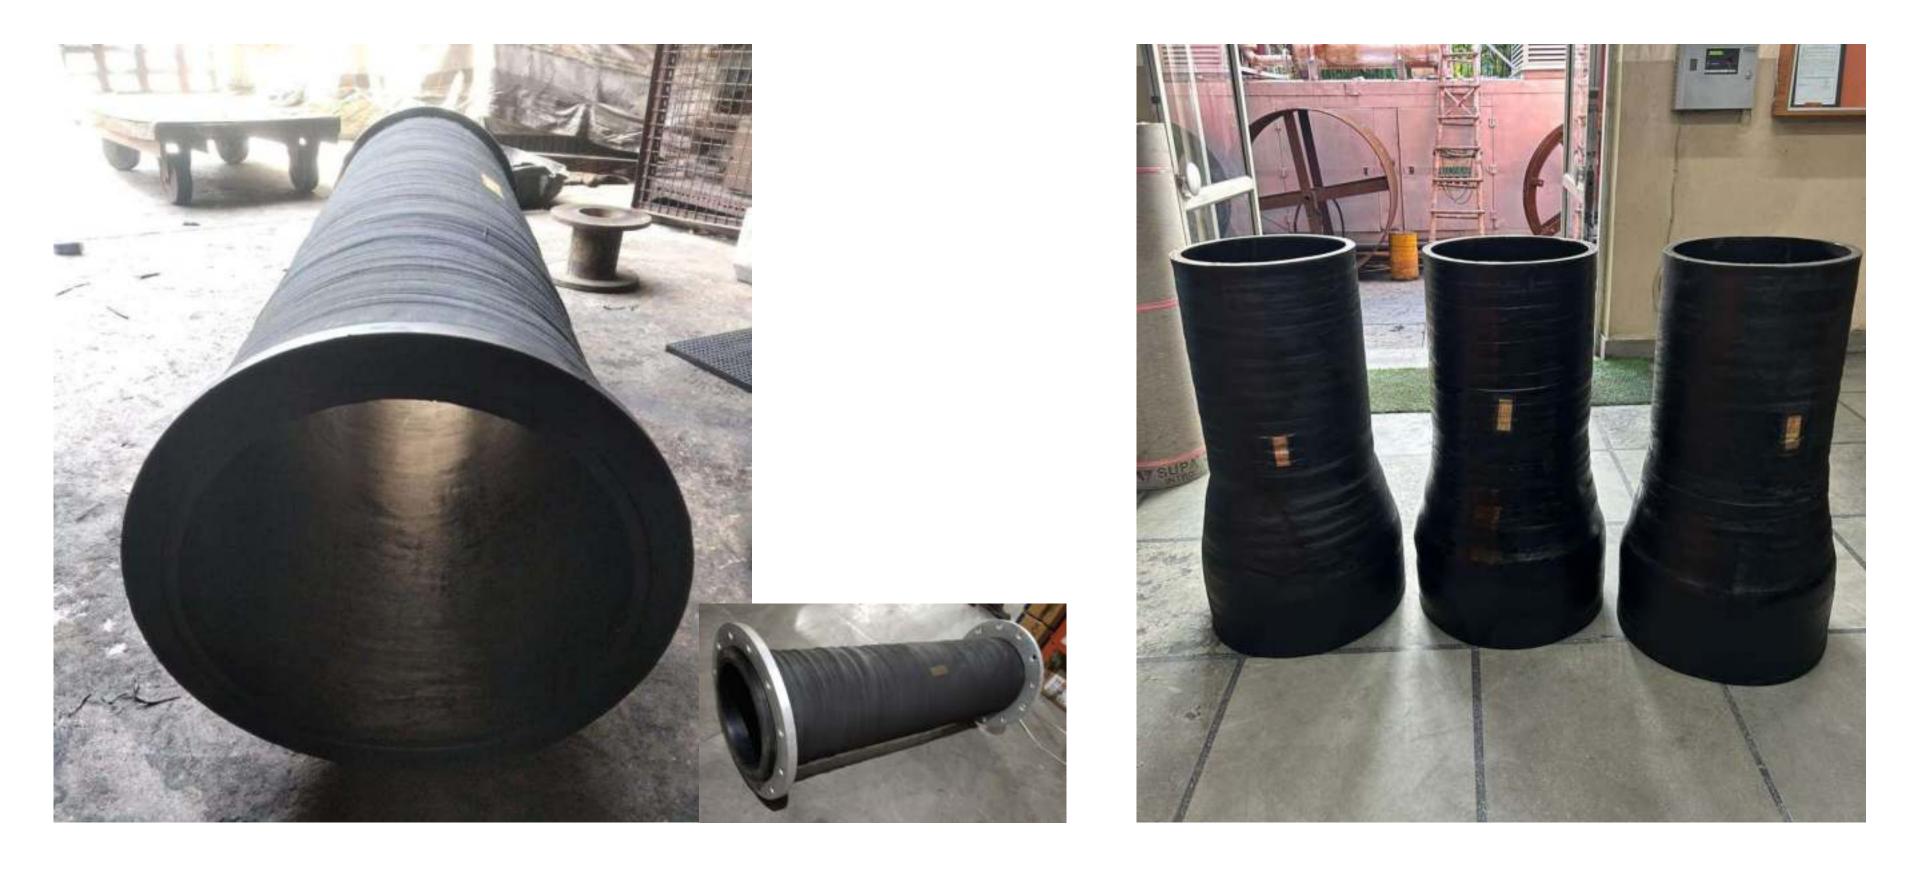

#### **RUBBER EXPANSION JOINTS & BELLOWS**

#### **FLEXIBLE CONNECTIONS**

#### RUBBER

- Spool Type - Sphere Type - Bus Duct Bellow - Rubber Sleeve Joints - Rubber Bellows for Drain systems

#### **SLEEVE TYPE JOINTS**

#### SLEEVE TYPE JOINTS