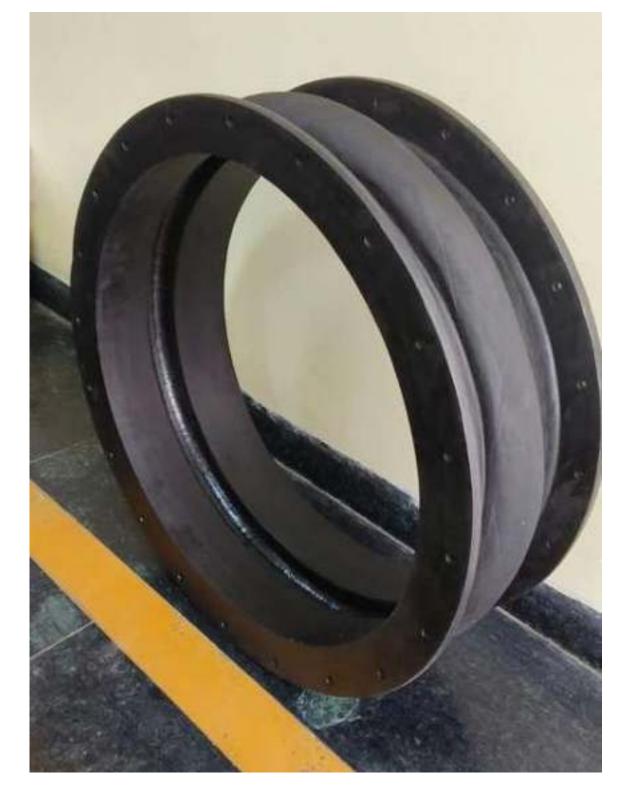

#### **BUS DUCT BELLOWS**

#### RUBBER

#### **Easyflex is OEM Supplier to NTPC & BHEL**

They can be round, square, rectangular, even "T" or "L" shaped. These can also be constructed with Multiple Arches.