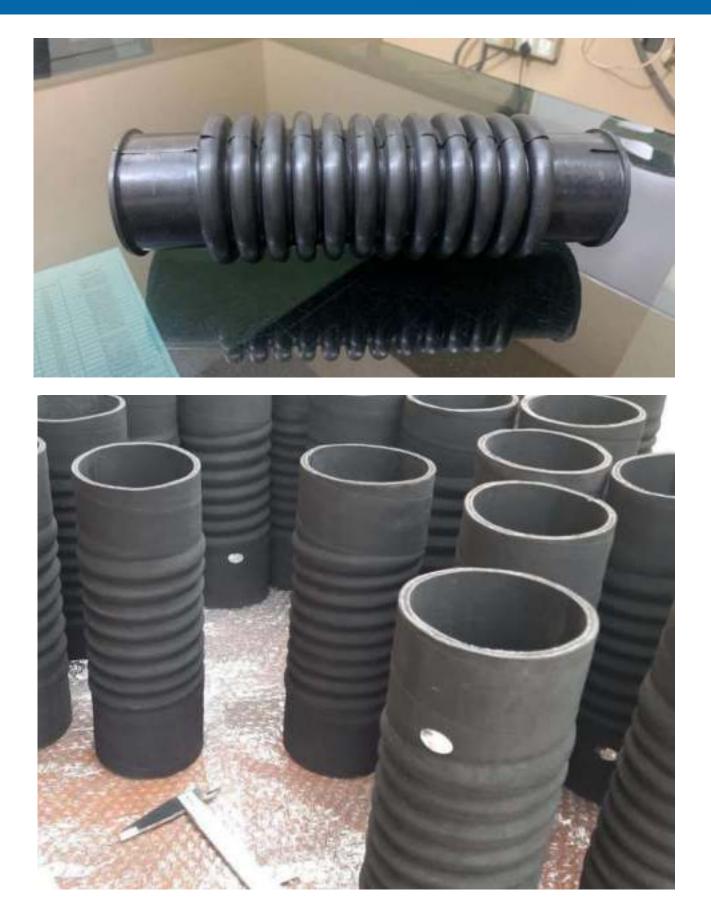

LIMINATION** 



## **DOUBLE ARCH BELLOWS**



#### LONGER LENGTHS

MULTIPLE ARCHES

# **FLEXIBLE CONNECTIONS**

#### RUBBER



**GREATER MOVEMENT** 



## **FLOATING FLANGES**



COMPOUND TESTING

# **FLEXIBLE CONNECTIONS**

### RUBBER



SHORE HARDNESS TESTING



#### **FLOATING FLANGES**



**ROTATING FLANGES** 

# **FLEXIBLE CONNECTIONS**

## RUBBER



Easyflex Rubber Bellows with Floating Flanges.

**Installed at Suction & Discharge of** Slurry Pumps at a Power Plant in India.

**Installed at Piping of Spray Nozzles** at FGD Plant in India.



## SLEEVE JOINTS FOR INDUSTRIAL APPLICATIONS



# **FLEXIBLE CONNECTIONS**



## SILICONE / WHITE NEOPRENE JOINTS



## FOOD GRADE APPLICATIONS

# **FLEXIBLE CONNECTIONS**



## JOINTS FOR DRAINAGE SYSTEMS











# **FLEXIBLE CONNECTIONS**





## STORM WATER BELLOWS



# **FLEXIBLE CONNECTIONS**



Expansion Joints used in Electrical Bus Duct systems prevent transmission of vibration to Electrical components.

Since pressure requirements in ducts are very low compared to piping systems, they are manufactured in lighter construction to be more responsive to the reduced stiffness of sheet metal ducting.

Aluminium / Copper can also be the material of construction for these applications.

#### SLEEVE TYPE JOINTS

#### CHOICE OF ARCHES

## **BUS DUCT BELLOWS**

## **RUBBER | ALUMINIUM**

#### Easyflex is OEM Supplier of bellows to NTPC & BHEL



They can be round, square, rectangular, even "T" or "L" shaped. These can also be constructed with Multiple Arches.

#### **BUS DUCT BELLOWS**

# **EXPANSION JOINTS FOR DUCTING**





##