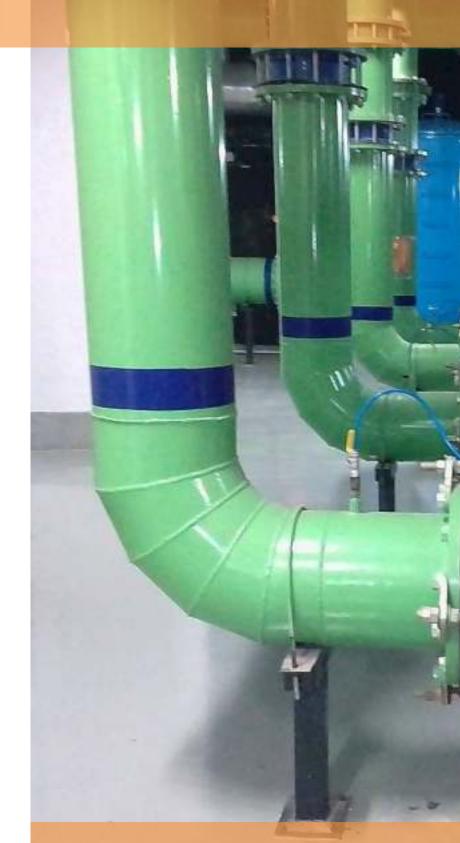

# **EXPANSION JOINTS**

Chilled Water Pumps fitted with **Easyflex Rubber Expansion Joints** (Single Arch) complete with Split Retaining Rings, Control Units and Tie Rod Assembly.

Several Parameters in consideration for selection of design and materials of construction

- Application
- Design Temperature
- Design Pressure
- Flowing Medium
- Desired Movement Capability of the Flexible Element

Rubber Expansion Joints installed with CHW Pumps at an International Airport.