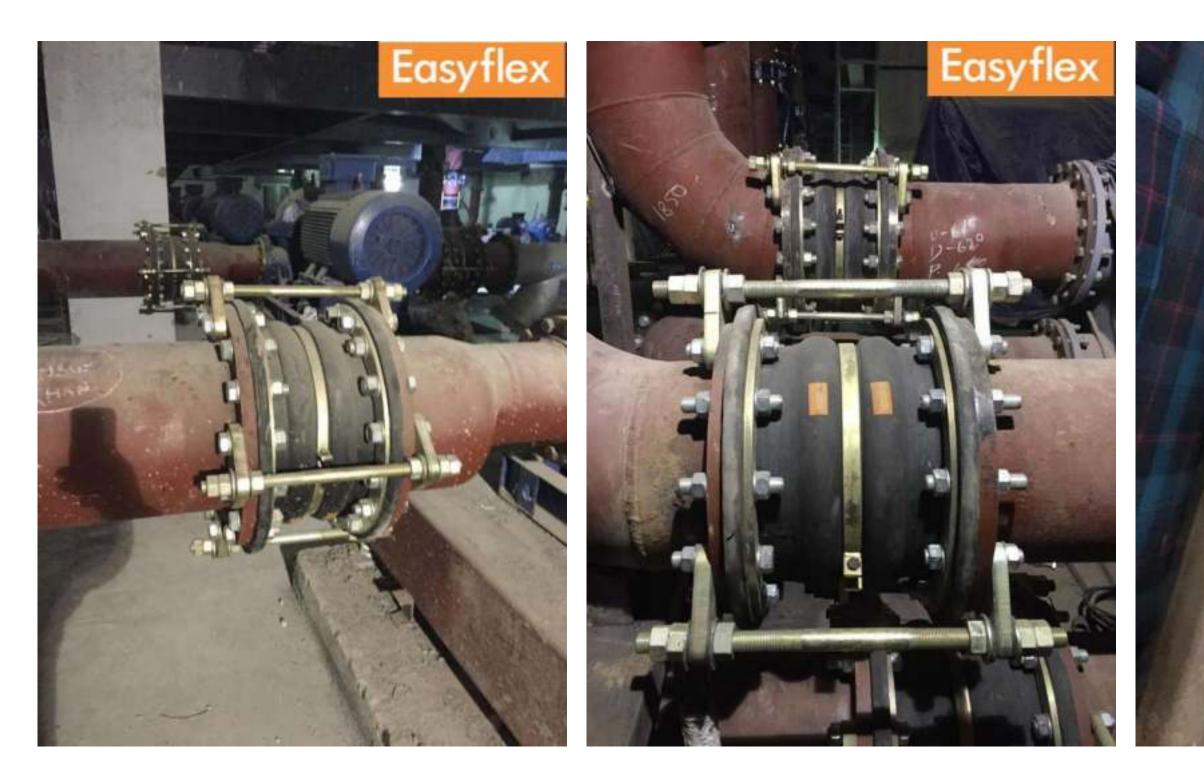

## RUBBER

Easyflex Rubber Bellows with Floating Flanges.

**Installed at Suction & Discharge of** Slurry Pumps at a Power Plant in India.

**Installed at Piping of Spray Nozzles** at FGD Plant in India.