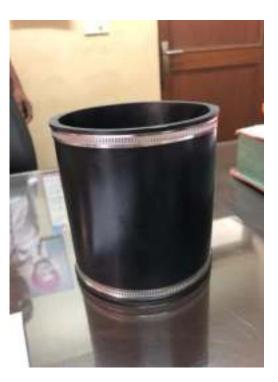

## **BUS DUCT BELLOWS**

## **RUBBER | ALUMINIUM**

#### Easyflex is OEM Supplier of bellows to NTPC & BHEL

They can be round, square, rectangular, even "T" or "L" shaped. These can also be constructed with Multiple Arches.

#### **BUS DUCT BELLOWS**

# **EXPANSION JOINTS FOR DUCTING**