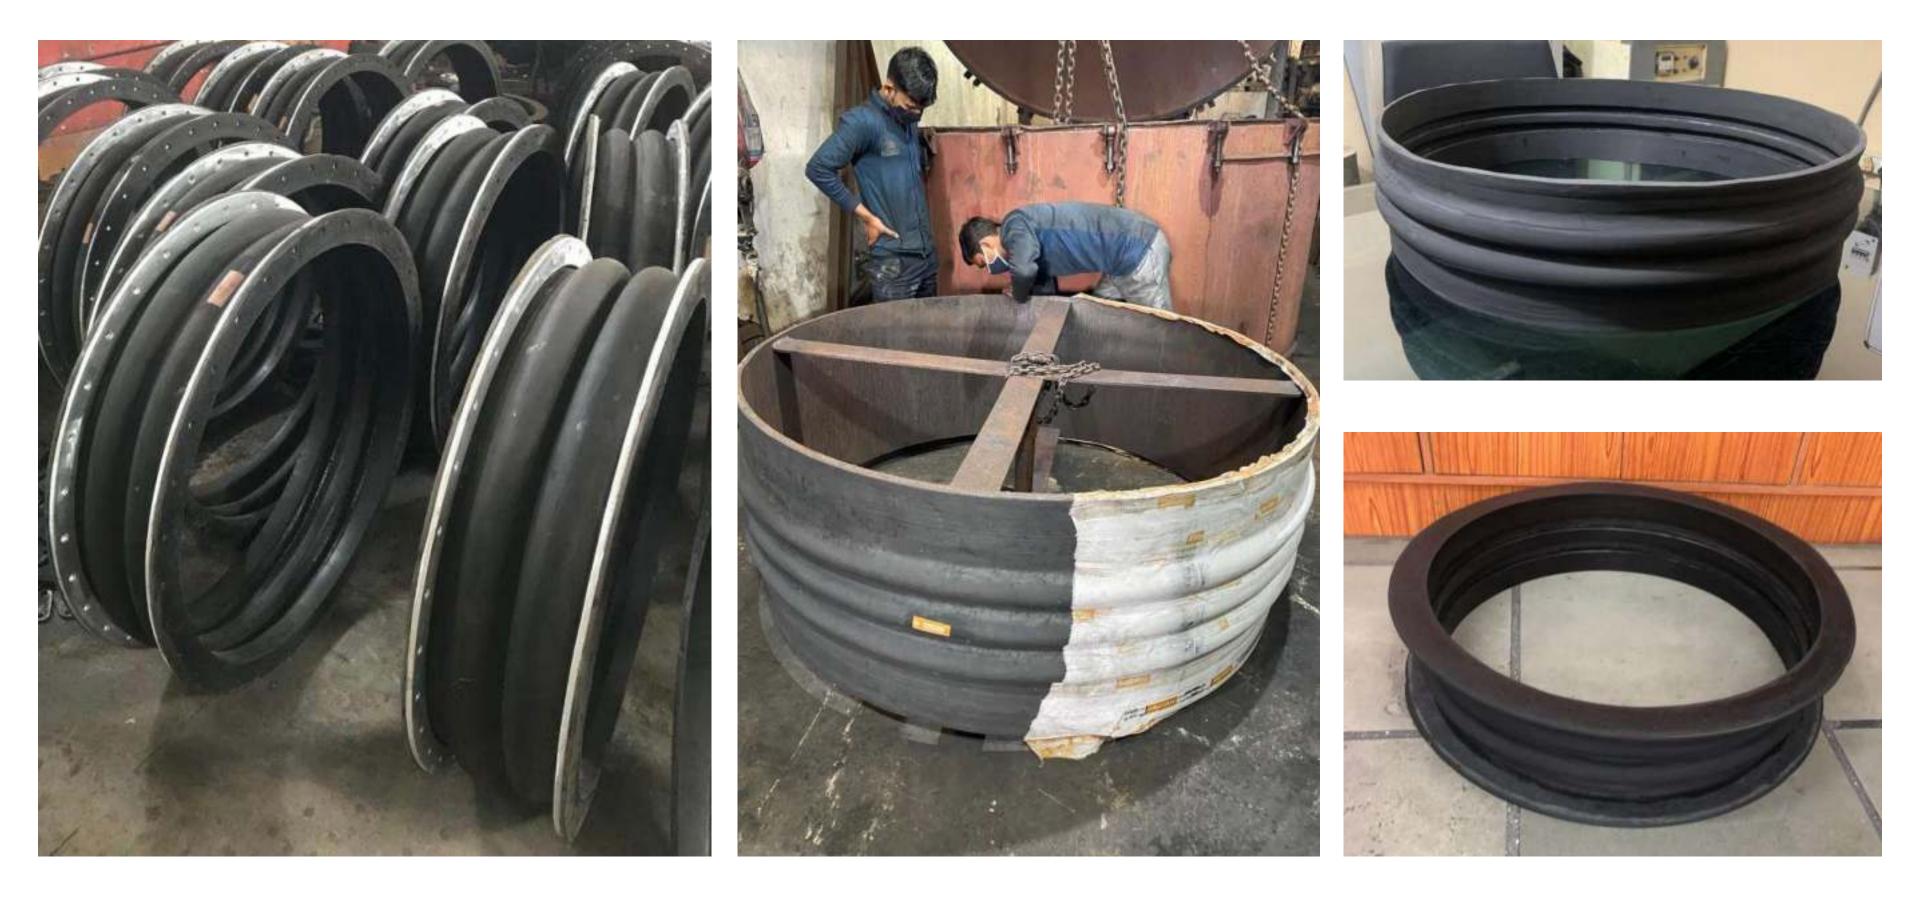

## SINGLE ARCH BELLOWS

HYDRO TESTING

## **DOUBLE ARCH BELLOWS**

#### LONGER LENGTHS

MULTIPLE ARCHES