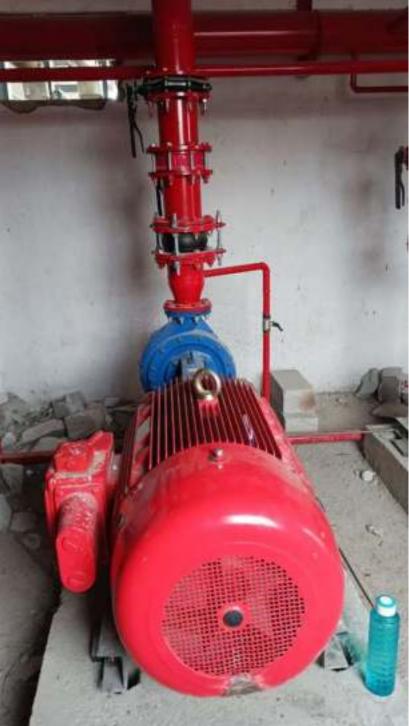

# **EXPANSION JOINTS**

Chilled Water Pumps fitted with **Easyflex Rubber Expansion Joints** (Single Arch) complete with Split Retaining Rings, Control Units and Tie Rod Assembly.

Several Parameters in consideration for selection of design and materials of construction

- Application
- Design Temperature
- Design Pressure
- Flowing Medium
- Desired Movement Capability of the Flexible Element

Rubber Expansion Joints installed with CHW Pumps at an International Airport.