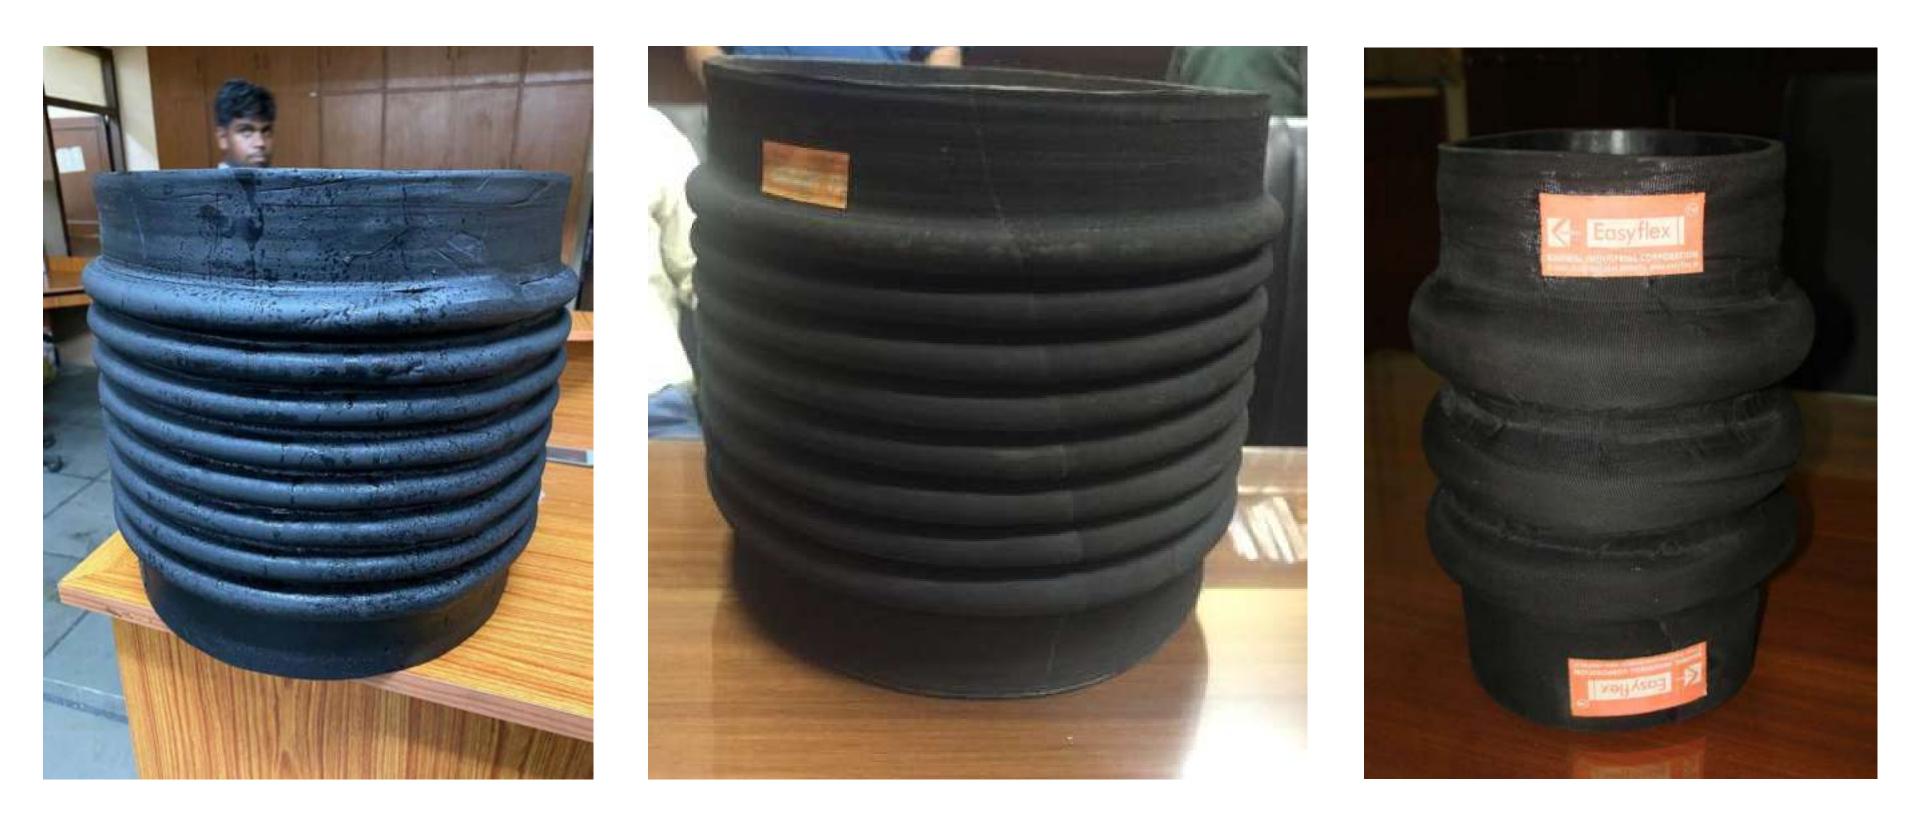

#### **FLOATING FLANGES**

**ROTATING FLANGES** 

## RUBBER

Easyflex Rubber Bellows with Floating Flanges.

**Installed at Suction & Discharge of** Slurry Pumps at a Power Plant in India.

**Installed at Piping of Spray Nozzles** at FGD Plant in India.