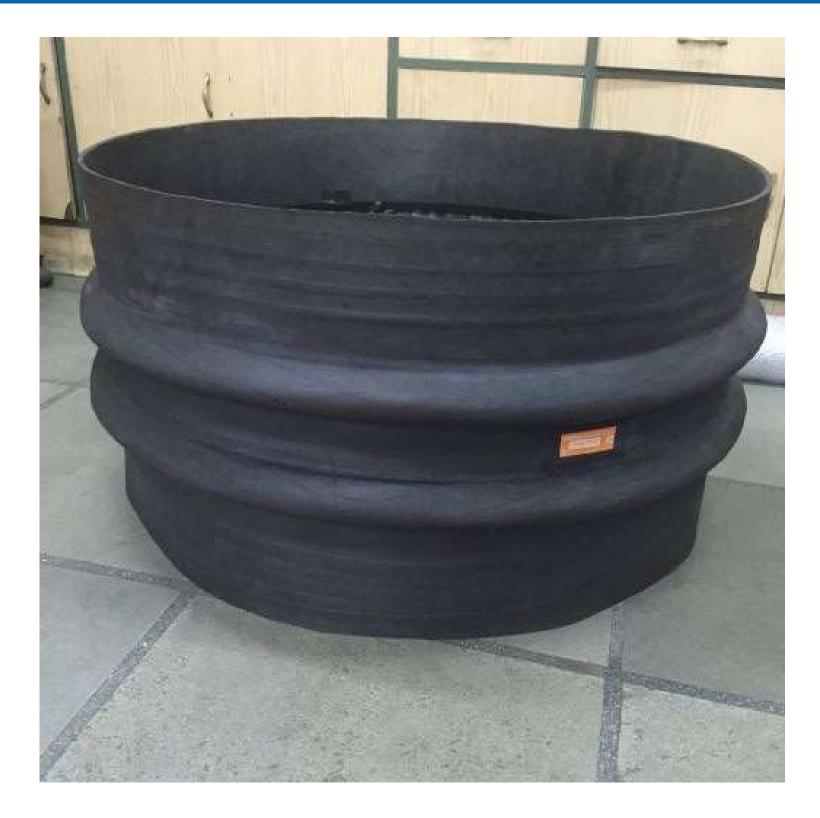

LENGTHS

MULTIPLE ARCHES

# **FLEXIBLE CONNECTIONS**

#### RUBBER



**GREATER MOVEMENT** 



## **FLOATING FLANGES**



COMPOUND TESTING

# **FLEXIBLE CONNECTIONS**

### RUBBER



SHORE HARDNESS TESTING



#### **FLOATING FLANGES**



**ROTATING FLANGES** 

# **FLEXIBLE CONNECTIONS**

## RUBBER



Easyflex Rubber Bellows with Floating Flanges.

**Installed at Suction & Discharge of** Slurry Pumps at a Power Plant in India.

**Installed at Piping of Spray Nozzles** at FGD Plant in India.



## SLEEVE JOINTS FOR INDUSTRIAL APPLICATIONS



# **FLEXIBLE CONNECTIONS**



## SILICONE / WHITE NEOPRENE JOINTS



## FOOD GRADE APPLICATIONS

# **FLEXIBLE CONNECTIONS**



## JOINTS FOR DRAINAGE SYSTEMS











# **FLEXIBLE CONNECTIONS**





## STORM WATER BELLOWS



# **FLEXIBLE CONNECTIONS**



Expansion Joints used in Electrical Bus Duct systems prevent transmission of vibration to Electrical components.

Since pressure requirements in ducts are very low compared to piping systems, they are manufactured in lighter construction to be more responsive to the reduced stiffness of sheet metal ducting.

Aluminium / Copper can also be the material of construction for these applications.

#### SLEEVE TYPE JOINTS

#### CHOICE OF ARCHES

## **BUS DUCT BELLOWS**

## **RUBBER | ALUMINIUM**

#### Easyflex is OEM Supplier of bellows to NTPC & BHEL



They can be round, square, rectangular, even "T" or "L" shaped. These can also be constructed with Multiple Arches.

#### **BUS DUCT BELLOWS**

# **EXPANSION JOINTS FOR DUCTING**





#### LANDMARK PROJECTS



AMAZON

МЗМ

Hyderabad Me

# AIRPO