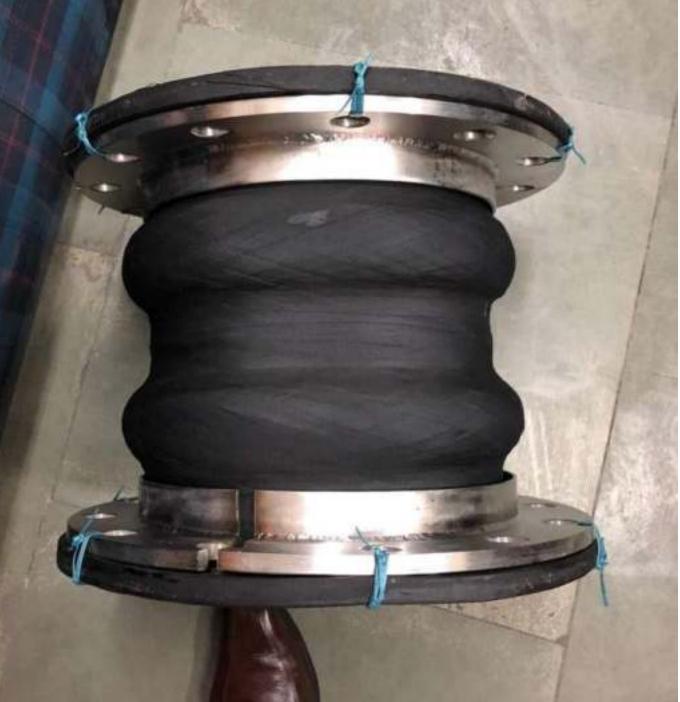

s - Rubber Sleeve Joints - Rubber Bellows for Drain systems





## SINGLE ARCH BELLOWS



HYDRO TESTING

# **FLEXIBLE CONNECTIONS**

#### RUBBER



PNEUMATIC TESTING

# **EXPANSION JOINTS**

Chilled Water Pumps fitted with **Easyflex Rubber Expansion Joints** (Single Arch) complete with Split Retaining Rings, Control Units and Tie Rod Assembly.

Several Parameters in consideration for selection of design and materials of construction

- Application
- Design Temperature
- Design Pressure
- Flowing Medium
- Desired Movement Capability of the Flexible Element



Rubber Expansion Joints installed with CHW Pumps at an International Airport.

#### PIPEWORK

**VIBRATION ELIMINATION** 



## **DOUBLE ARCH BELLOWS**



#### LONGER LENGTHS

MULTIPLE ARCHES

# **FLEXIBLE CONNECTIONS**

#### RUBBER



**GREATER MOVEMENT** 



## **FLOATING FLANGES**



COMPOUND TESTING

# **FLEXIBLE CONNECTIONS**

### RUBBER



SHORE HARDNESS TESTING



#### **FLOATING FLANGES**



**ROTATING FLANGES** 

# **FLEXIBLE CONNECTIONS**

## RUBBER



Easyflex Rubber Bellows with Floating Flanges.

**Installed at Suction & Discharge of** Slurry Pumps at a Power Plant in India.

**Installed at Piping of Spray Nozzles** at FGD Plant in India.



## SLEEVE JOINTS FOR INDUSTRIAL APPLICATIONS



# **FLEXIBLE CONNECTIONS**



## SILICONE / WHITE NEOPRENE JOINTS



## FOOD GRADE APPLICATIONS

# **FLEXIBLE CONNECTIONS**



## JOINTS FOR DRAINAGE SYSTEMS











# **FLEXIBLE CONNECTIONS**





## STORM WATER BELLOWS



# **FLEXIBLE CONNECTIONS**



Expansion Joints used in Electrical Bus Duct systems prevent trans