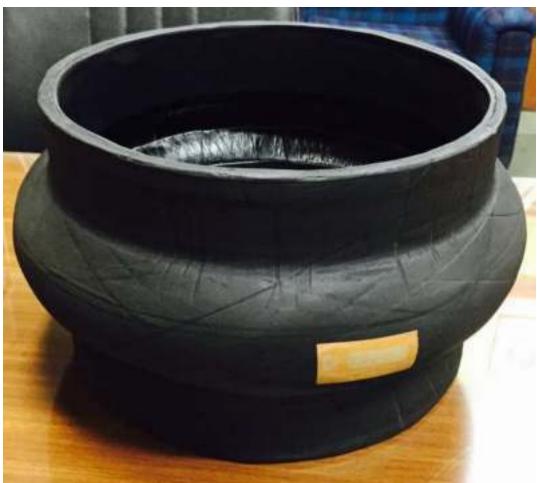

## **DOUBLE ARCH BELLOWS**

#### LONGER LENGTHS

MULTIPLE ARCHES

# **FLEXIBLE CONNECTIONS**

#### RUBBER

**GREATER MOVEMENT** 