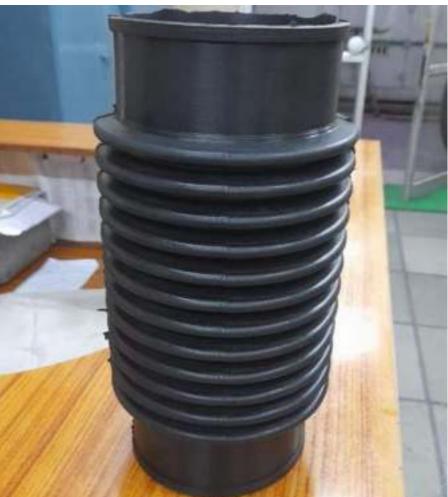

#### PIPEWORK

**VIBRATION ELIMINATION** 



## **DOUBLE ARCH BELLOWS**



#### LONGER LENGTHS

MULTIPLE ARCHES

# **FLEXIBLE CONNECTIONS**

#### RUBBER



**GREATER MOVEMENT** 



## **FLOATING FLANGES**



COMPOUND TESTING

# **FLEXIBLE CONNECTIONS**

### RUBBER



SHORE HARDNESS TESTING



#### **FLOATING FLANGES**



**ROTATING FLANGES** 

# **FLEXIBLE CONNECTIONS**

## RUBBER



Easyflex Rubber Bellows with Floating Flanges.

**Installed at Suction & Discharge of** Slurry Pumps at a Power Plant in India.

**Installed at Piping of Spray Nozzles** at FGD Plant in India.



## SLEEVE JOINTS FOR INDUSTRIAL APPLICATIONS



# **FLEXIBLE CONNECTIONS**



## SILICONE / WHITE NEOPRENE JOINTS



## FOOD GRADE APPLICATIONS

# **FLEXIBLE CONNECTIONS**



## JOINTS FOR DRAINAGE SYSTEMS











# **FLEXIBLE CONNECTIONS**





## STORM WATER BELLOWS



# **FLEXIBLE CONNECTIONS**



Expansion Joints used in Electrical Bus Duct systems prevent transmission of vibration to Electrical components.

Since pressure requirements in ducts are very low compared to piping systems, they are manufactured in lighter construction to be more responsive to the reduced stiffness of sheet metal ducting.

Aluminium / Copper can also be the material of construction for these applications.

#### SLEEVE TYPE JOINTS

#### CHOICE OF ARCHES

## **BUS DUCT BELLOWS**

## **RUBBER | ALUMINIUM**

#### Easyflex is OEM Supplier of bellows to NTPC & BHEL



They can be round, square, rectangular, even "T" or "L" shaped. These can also be constructed with Multiple Arches.

#### **BUS DUCT BELLOWS**

# **EXPANSIO