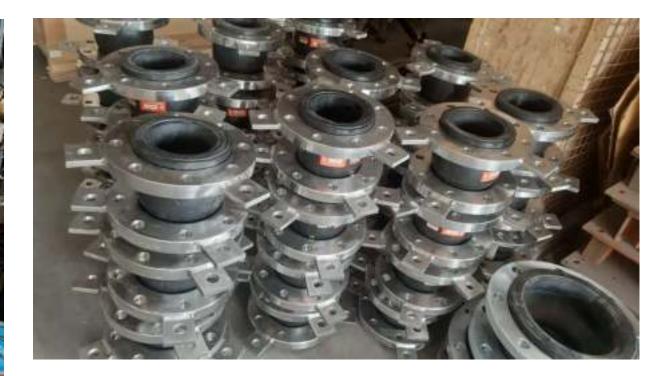

#### **FLOATING FLANGES**

**ROTATING FLANGES** 

## RUBBER

Easyflex Rubber Bellows with Floating Flanges.

**Installed at Suction & Discharge of** Slurry Pumps at a Power Plant in India.

**Installed at Piping of Spray Nozzles** at FGD Plant in India.