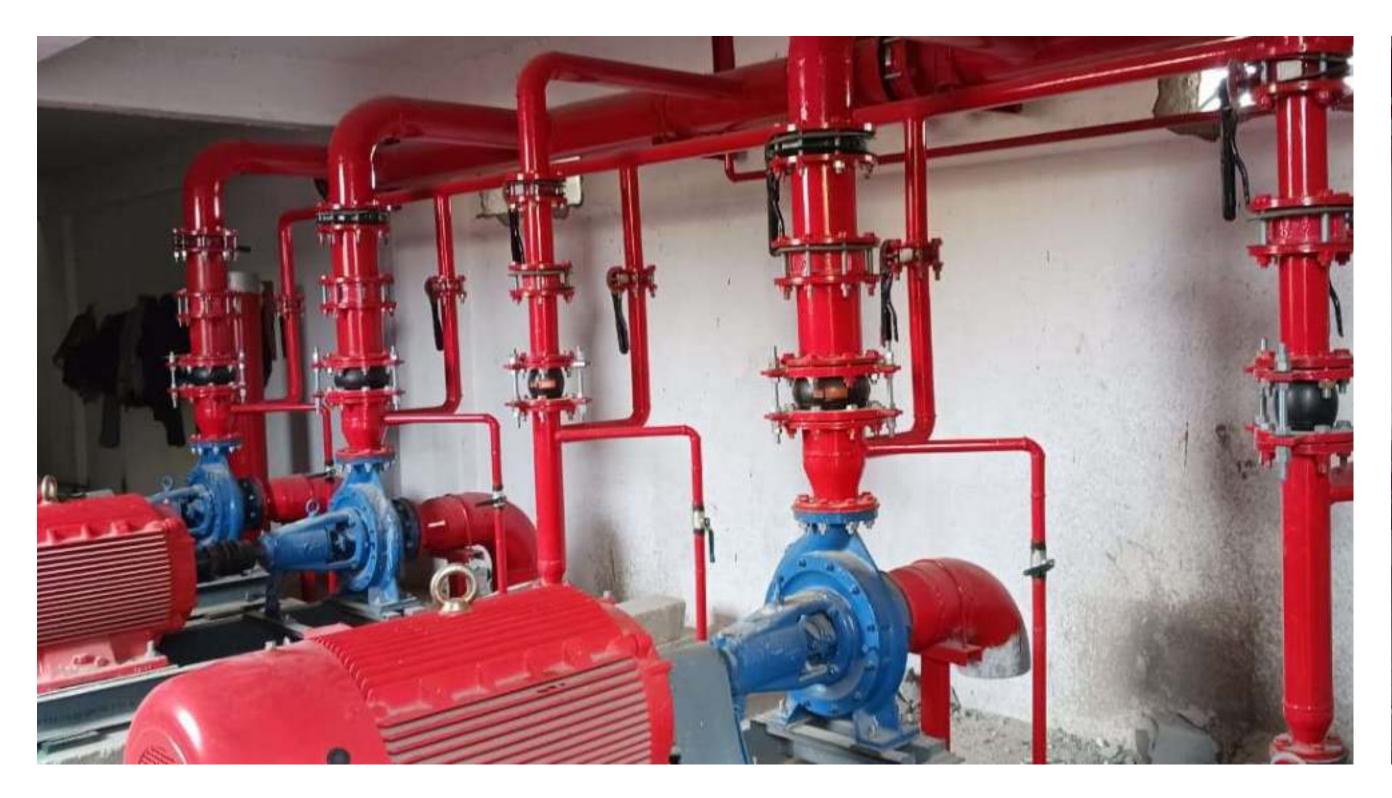

# **EXPANSION JOINTS**

Chilled Water Pumps fitted with **Easyflex Rubber Expansion Joints** (Single Arch) complete with Split Retaining Rings, Control Units and Tie Rod Assembly.

Several Parameters in consideration for selection of design and materials of construction

- Application
- Design Temperature
- Design Pressure
- Flowing Medium
- Desired Movement Capability of the Flexible Element

Rubber Expansion Joints installed with CHW Pumps at an International Airport.