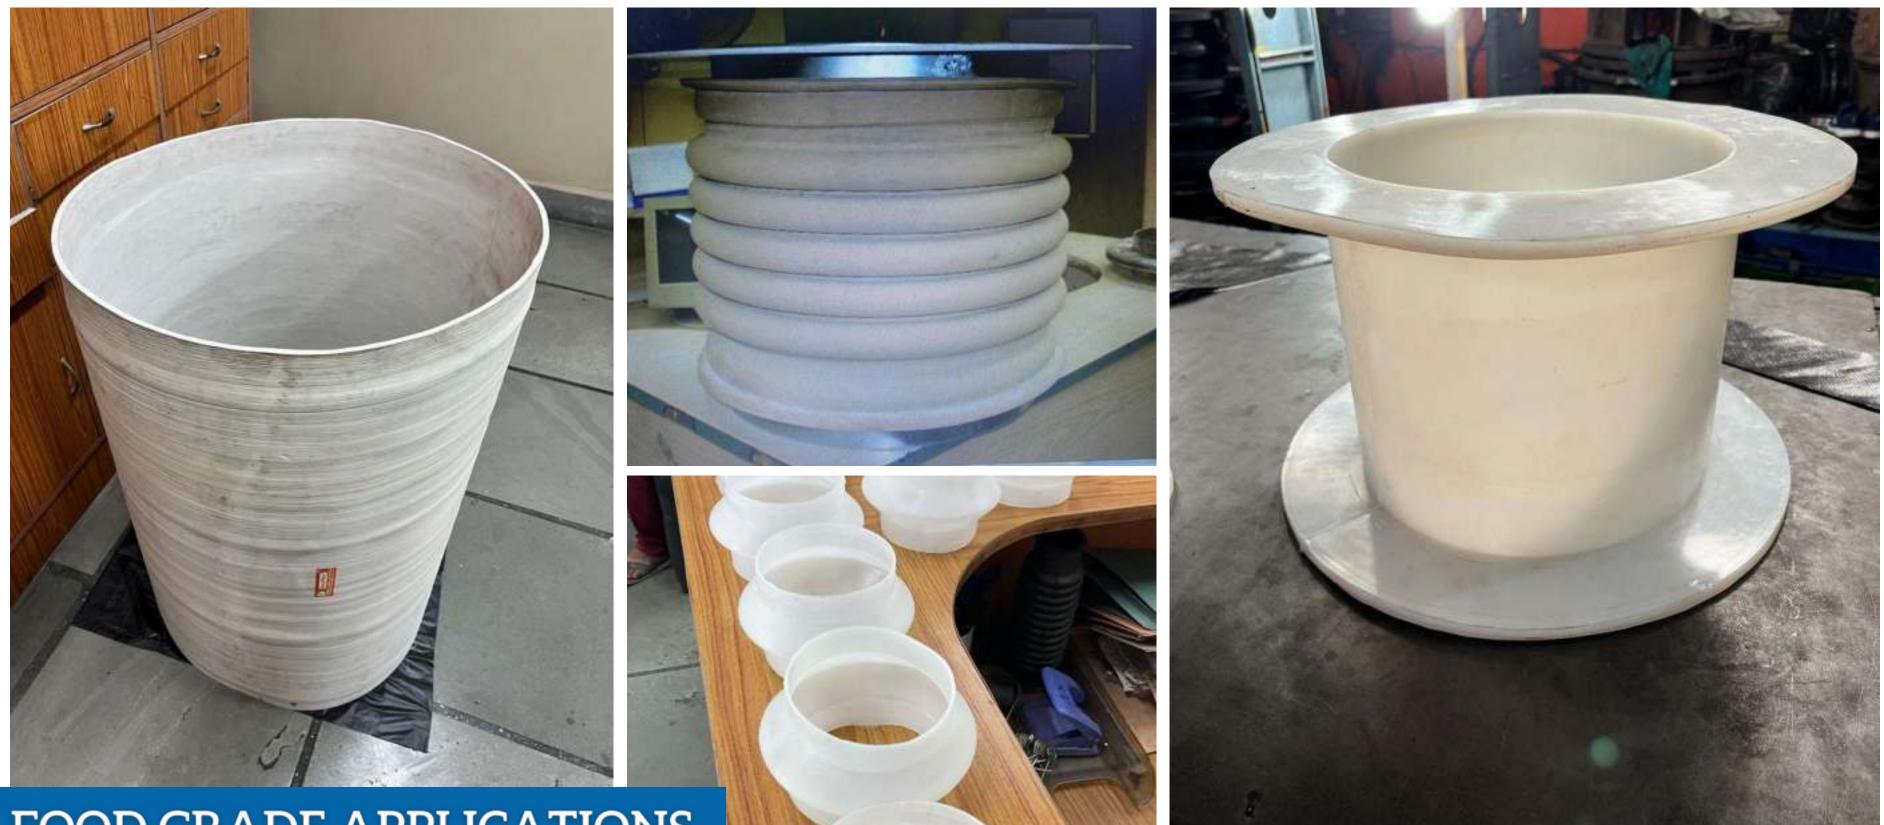

he Flexible Element



Rubber Expansion Joints installed with CHW Pumps at an International Airport.

#### PIPEWORK

**VIBRATION ELIMINATION** 



## **DOUBLE ARCH BELLOWS**



#### LONGER LENGTHS

MULTIPLE ARCHES

# **FLEXIBLE CONNECTIONS**

#### RUBBER



**GREATER MOVEMENT** 



## **FLOATING FLANGES**



COMPOUND TESTING

# **FLEXIBLE CONNECTIONS**

### RUBBER



SHORE HARDNESS TESTING



#### **FLOATING FLANGES**



**ROTATING FLANGES** 

# **FLEXIBLE CONNECTIONS**

## RUBBER



Easyflex Rubber Bellows with Floating Flanges.

**Installed at Suction & Discharge of** Slurry Pumps at a Power Plant in India.

**Installed at Piping of Spray Nozzles** at FGD Plant in India.



## SLEEVE JOINTS FOR INDUSTRIAL APPLICATIONS



# **FLEXIBLE CONNECTIONS**



## SILICONE / WHITE NEOPRENE JOINTS



## FOOD GRADE APPLICATIONS

# **FLEXIBLE CONNECTIONS**



## JOINTS FOR DRAINAGE SYSTEMS











# **FLEXIBLE CONNECTIONS**





## STORM WATER BELLOWS



# **FLEXIBLE CONNECTIONS**



Expansion Joints used in Electrical Bus Duct systems prevent transmission of vibration to Electrical components.

Since pressure requirements in ducts are very low compared to piping systems, they are manufactured in lighter construction to be more responsive to the reduced stiffness of sheet metal ducting.

Aluminium / Copper can also be the material of construction for these applications.

#### SLEEVE TYPE JOINTS

#### CHOICE OF ARCHES

## **BUS DUCT BELLOWS**

## **RUBBER | ALUMINIUM**

#### Easyflex is OEM Supplier of bellows to NTPC & BHEL



They can be round, square, rectangular, even "T" or "L"