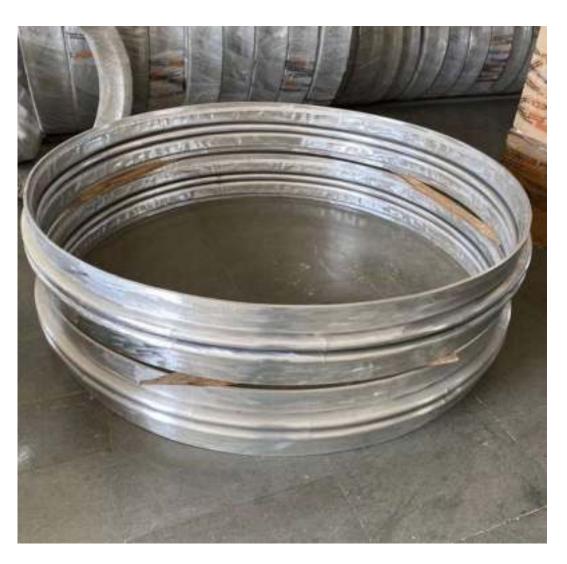

BLE CONNECTIONS**



## SILICONE / WHITE NEOPRENE JOINTS



## FOOD GRADE APPLICATIONS

# **FLEXIBLE CONNECTIONS**



## JOINTS FOR DRAINAGE SYSTEMS











# **FLEXIBLE CONNECTIONS**





## STORM WATER BELLOWS



# **FLEXIBLE CONNECTIONS**



Expansion Joints used in Electrical Bus Duct systems prevent transmission of vibration to Electrical components.

Since pressure requirements in ducts are very low compared to piping systems, they are manufactured in lighter construction to be more responsive to the reduced stiffness of sheet metal ducting.

Aluminium / Copper can also be the material of construction for these applications.

#### SLEEVE TYPE JOINTS

#### CHOICE OF ARCHES

## **BUS DUCT BELLOWS**

## **RUBBER | ALUMINIUM**

#### Easyflex is OEM Supplier of bellows to NTPC & BHEL



They can be round, square, rectangular, even "T" or "L" shaped. These can also be constructed with Multiple Arches.

#### **BUS DUCT BELLOWS**

# **EXPANSION JOINTS FOR DUCTING**





#### LANDMARK PROJECTS



AMAZON

МЗМ

Hyderabad Me

# AIRPORTS | METROS | BUILDINGS

|          | NEW DELHI |  |  |
|----------|-----------|--|--|
|          | BANGALORE |  |  |
|          | MUMBAI    |  |  |
|          | CHENNAI   |  |  |
|          | NEW DELHI |  |  |
| т        | PUNE      |  |  |
|          | NAGPUR    |  |  |
|          | HYDERABAD |  |  |
|          | BANGALORE |  |  |
|          | NEW DELHI |  |  |
|          | MUMBAI    |  |  |
|          | косні     |  |  |
|          | CHENNAI   |  |  |
|          | KOLKATA   |  |  |
|          | BANGALORE |  |  |
| INIPOLIS | косні     |  |  |
|