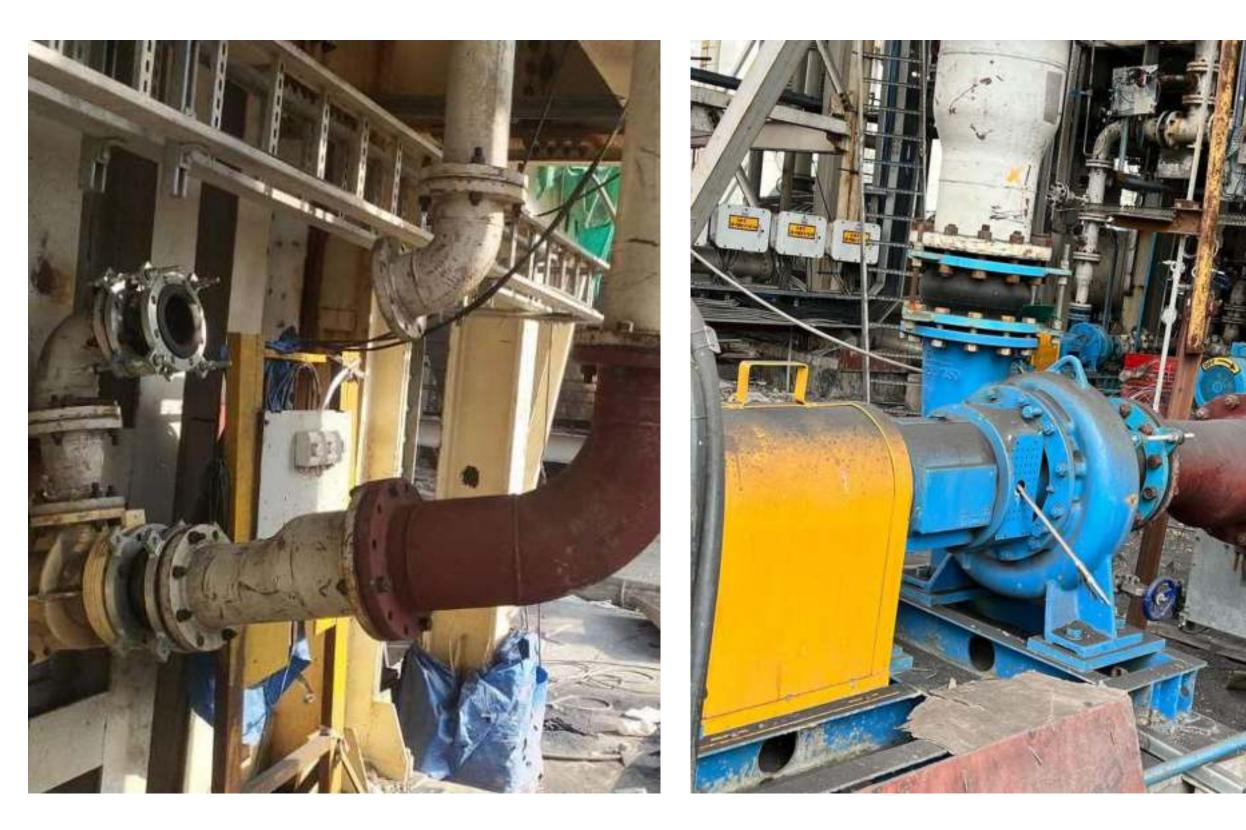

## RUBBER

Easyflex Rubber Bellows with Floating Flanges.

**Installed at Suction & Discharge of** Slurry Pumps at a Power Plant in India.

**Installed at Piping of Spray Nozzles** at FGD Plant in India.