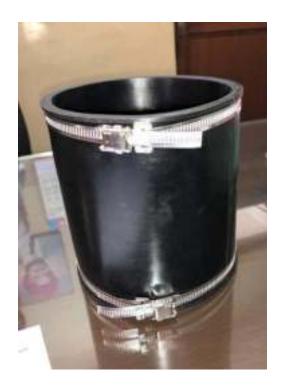

## **BUS DUCT BELLOWS**

## **RUBBER | ALUMINIUM**

#### Easyflex is OEM Supplier of bellows to NTPC & BHEL

They can be round, square, rectangular, even "T" or "L" shaped. These can also be constructed with Multiple Arches.

#### **BUS DUCT BELLOWS**

# **EXPANSION JOINTS FOR DUCTING**