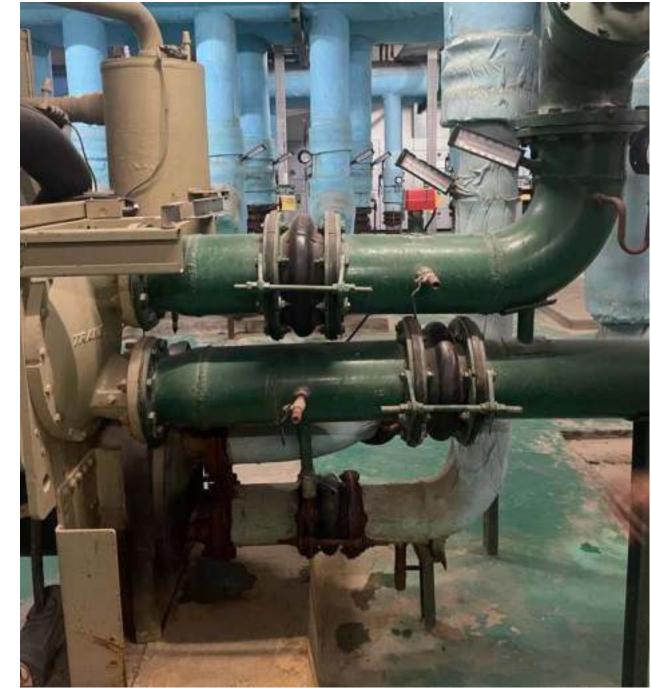

# **EXPANSION JOINTS**

Chilled Water Pumps fitted with **Easyflex Rubber Expansion Joints** (Single Arch) complete with Split Retaining Rings, Control Units and Tie Rod Assembly.

Several Parameters in consideration for selection of design and materials of construction

- Application
- Design Temperature
- Design Pressure
- Flowing Medium
- Desired Movement Capability of the Flexible Element

Rubber Expansion Joints installed with CHW Pumps at an International Airport.