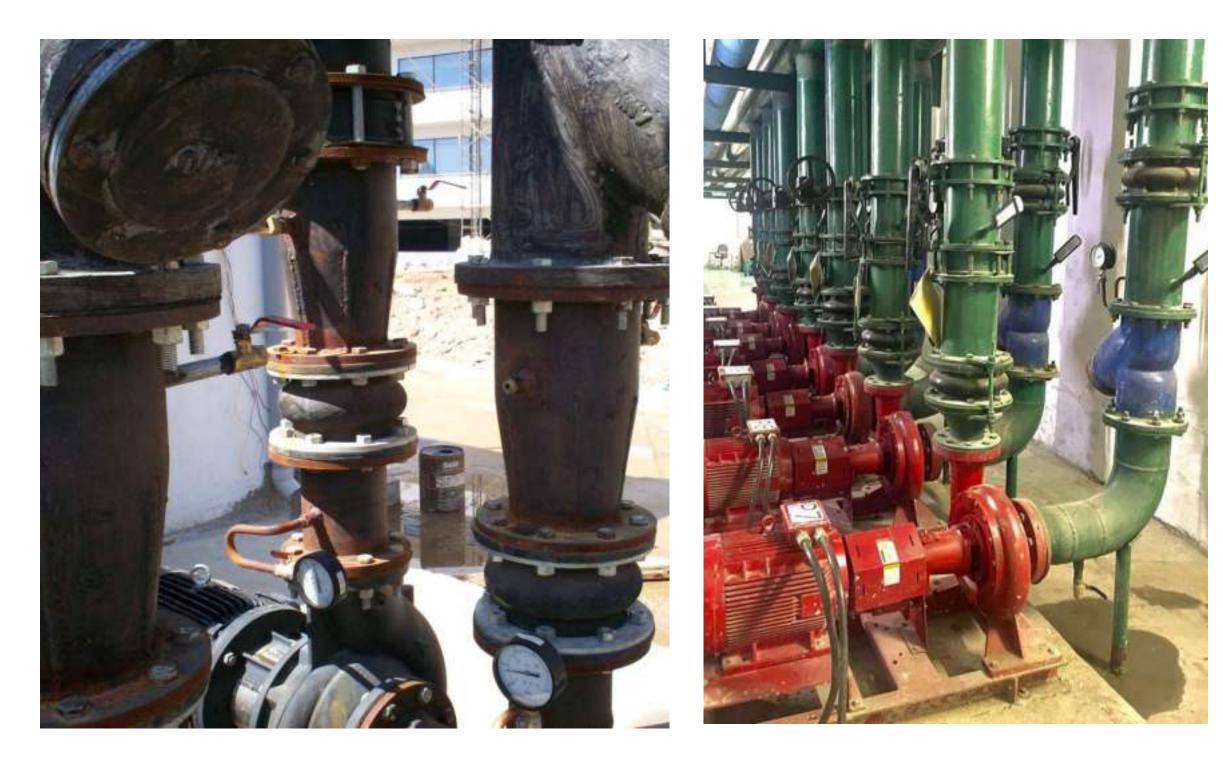

# **EXPANSION JOINTS**

Chilled Water Pumps fitted with **Easyflex Rubber Expansion Joints** (Single Arch) complete with Split Retaining Rings, Control Units and Tie Rod Assembly.

Several Parameters in consideration for selection of design and materials of construction

- Application
- Design Temperature
- Design Pressure
- Flowing Medium
- Desired Movement Capability of the Flexible Element

Rubber Expansion Joints installed with CHW Pumps at an International Airport.