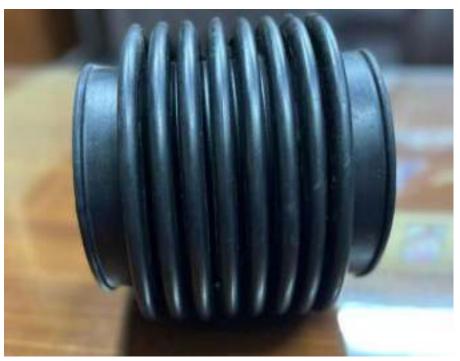

t.

#### PIPEWORK

**VIBRATION ELIMINATION** 



## **DOUBLE ARCH BELLOWS**



#### LONGER LENGTHS

MULTIPLE ARCHES

# **FLEXIBLE CONNECTIONS**

#### RUBBER



**GREATER MOVEMENT** 



## **FLOATING FLANGES**



COMPOUND TESTING

# **FLEXIBLE CONNECTIONS**

### RUBBER



SHORE HARDNESS TESTING



#### **FLOATING FLANGES**



**ROTATING FLANGES** 

# **FLEXIBLE CONNECTIONS**

## RUBBER



Easyflex Rubber Bellows with Floating Flanges.

**Installed at Suction & Discharge of** Slurry Pumps at a Power Plant in India.

**Installed at Piping of Spray Nozzles** at FGD Plant in India.



## SLEEVE JOINTS FOR INDUSTRIAL APPLICATIONS



# **FLEXIBLE CONNECTIONS**



## SILICONE / WHITE NEOPRENE JOINTS



## FOOD GRADE APPLICATIONS

# **FLEXIBLE CONNECTIONS**



## JOINTS FOR DRAINAGE SYSTEMS











# **FLEXIBLE CONNECTIONS**





## STORM WATER BELLOWS



# **FLEXIBLE CONNECTIONS**



Expansion Joints used in Electrical Bus Duct systems prevent transmission of vibration to Electrical components.

Since pressure requirements in ducts are very low compared to piping systems, they are manufactured in lighter construction to be more responsive to the reduced stiffness of sheet metal ducting.

Aluminium / Copper can also be the material of construction for these applications.

#### SLEEVE TYPE JOINTS

#### CHOICE OF ARCHES

## **BUS DUCT BELLOWS**

## **RUBBER | ALUMINIUM**

#### Easyflex is OEM Supplier of bellows to NTPC & BHEL



They can be round, square, rectangular, even "T" or "L" shaped. These can also be constructed with Multiple Arches.

#### **BUS DUCT BELLOWS**

# **EXPANS